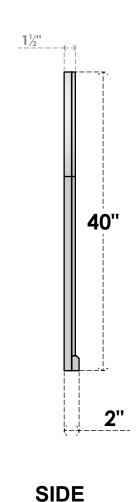

## GVPRT28X4003SN

28"W X 40"H ROUND TOP SURFACE MOUNT PVC GABLE VENT: NON-FUNCTIONAL, W/ 2"W X 2"P **BRICKMOULD SILL FRAME** 

**FRONT** 

LOUVER HEIGHT: 2 3/4"

LOUVER QTY: 13

1. INSTALLATION TO BE COMPLETED IN ACCORDANCE WITH MANUFACTURER'S SPECIFICATIONS.
2. DRAWING MAY NOT BE TO SCALE