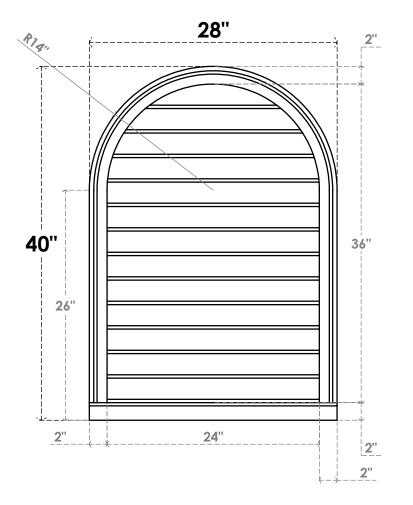

## GVPRT28X4003SN

28"W X 40"H ROUND TOP SURFACE MOUNT PVC GABLE VENT: NON-FUNCTIONAL, W/ 2"W X 2"P **BRICKMOULD SILL FRAME** 

**FRONT** 

LOUVER HEIGHT: 2 3/4"

LOUVER QTY: 13

1. INSTALLATION TO BE COMPLETED IN ACCORDANCE WITH MANUFACTURER'S SPECIFICATIONS.
2. DRAWING MAY NOT BE TO SCALE