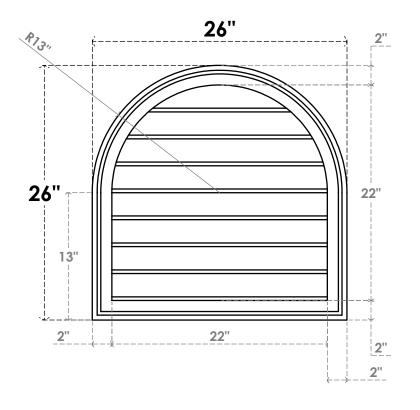

## GVPRT26X2602SN

26"W X 26"H ROUND TOP SURFACE MOUNT PVC GABLE VENT: NON-FUNCTIONAL, W/ 2"W X 1-1/2"P BRICKMOULD FRAME

**FRONT** 

SIDE

LOUVER HEIGHT: 2 3/4"

LOUVER QTY: 8

1. INSTALLATION TO BE COMPLETED IN ACCORDANCE WITH MANUFACTURER'S SPECIFICATIONS. 2. DRAWING MAY NOT BE TO SCALE