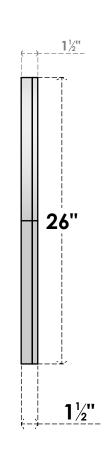

## GVPRT26X2602SN

26"W X 26"H ROUND TOP SURFACE MOUNT PVC GABLE VENT: NON-FUNCTIONAL, W/ 2"W X 1-1/2"P BRICKMOULD FRAME

**FRONT** 

SIDE

LOUVER HEIGHT: 2 3/4"

LOUVER QTY: 8

1. INSTALLATION TO BE COMPLETED IN ACCORDANCE WITH MANUFACTURER'S SPECIFICATIONS. 2. DRAWING MAY NOT BE TO SCALE