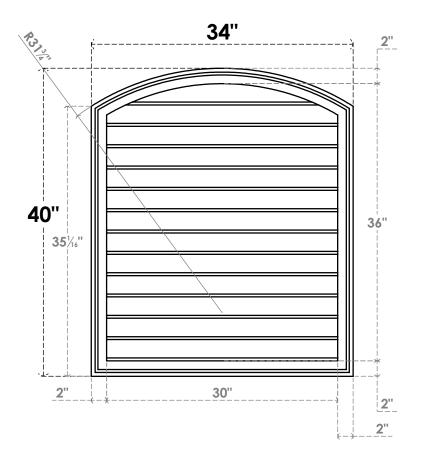

## GVPAR34X4002SN

34"W X 40"H ARCH TOP SURFACE MOUNT PVC GABLE VENT: NON-FUNCTIONAL, W/ 2"W X 1-1/2"P **BRICKMOULD FRAME** 

**FRONT** 

SIDE

LOUVER HEIGHT: 2 3/4"

LOUVER QTY: 13

**EKENA MILLWORK** 2300 WEST MAIN ST. CLARKSVILLE, TX 75426 TOLL FREE: 866-607-0453 WWW.EKENAMILLWORK.COM