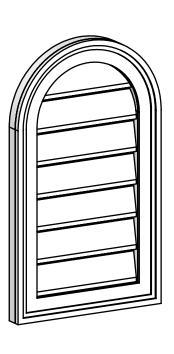

## GVPRT14X2402SF

14"W X 24"H ROUND TOP SURFACE MOUNT PVC GABLE VENT: FUNCTIONAL, W/ 2"W X 1-1/2"P **BRICKMOULD FRAME** 

**VENTING AREA: 14.96 SQ IN** 

LOUVER HEIGHT: 2 7/8"

LOUVER QTY: 7

**FRONT** 

SIDE

1. INSTALLATION TO BE COMPLETED IN ACCORDANCE WITH MANUFACTURER'S SPECIFICATIONS.
2. DRAWING MAY NOT BE TO SCALE