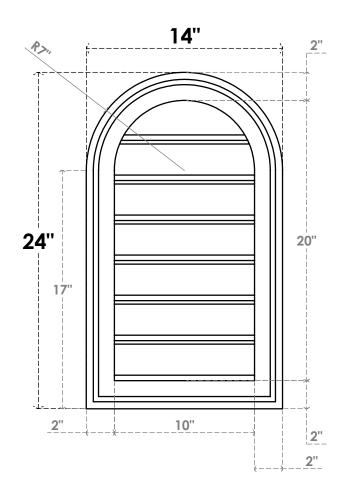

## GVPRT14X2402SF

14"W X 24"H ROUND TOP SURFACE MOUNT PVC GABLE VENT: FUNCTIONAL, W/ 2"W X 1-1/2"P **BRICKMOULD FRAME** 

**VENTING AREA: 14.96 SQ IN** 

LOUVER HEIGHT: 2 7/8"

LOUVER QTY: 7

**FRONT** 

SIDE

1. INSTALLATION TO BE COMPLETED IN ACCORDANCE WITH MANUFACTURER'S SPECIFICATIONS.
2. DRAWING MAY NOT BE TO SCALE

2. DRAWING MAT NOT BE TO SCALE
3. THIS DRAWING IS INTENDED FOR DESIGN AND PLANNING PURPOSES ONLY.
4. ALL INFORMATION CONTAINED HEREIN WAS CURRENT AT THE TIME OF DEVELOPMENT BUT MUST BE REVIEWED AND APPROVED BY THE PRODUCT MANUFACTURER TO BE CONSIDERED ACCURATE.
5. ARCHITECTURAL GRADE PVC PRODUCTS ARE MADE FROM EXPANDED CELLULAR PVC AND COME NATURALLY WHITE BUT MAY BE