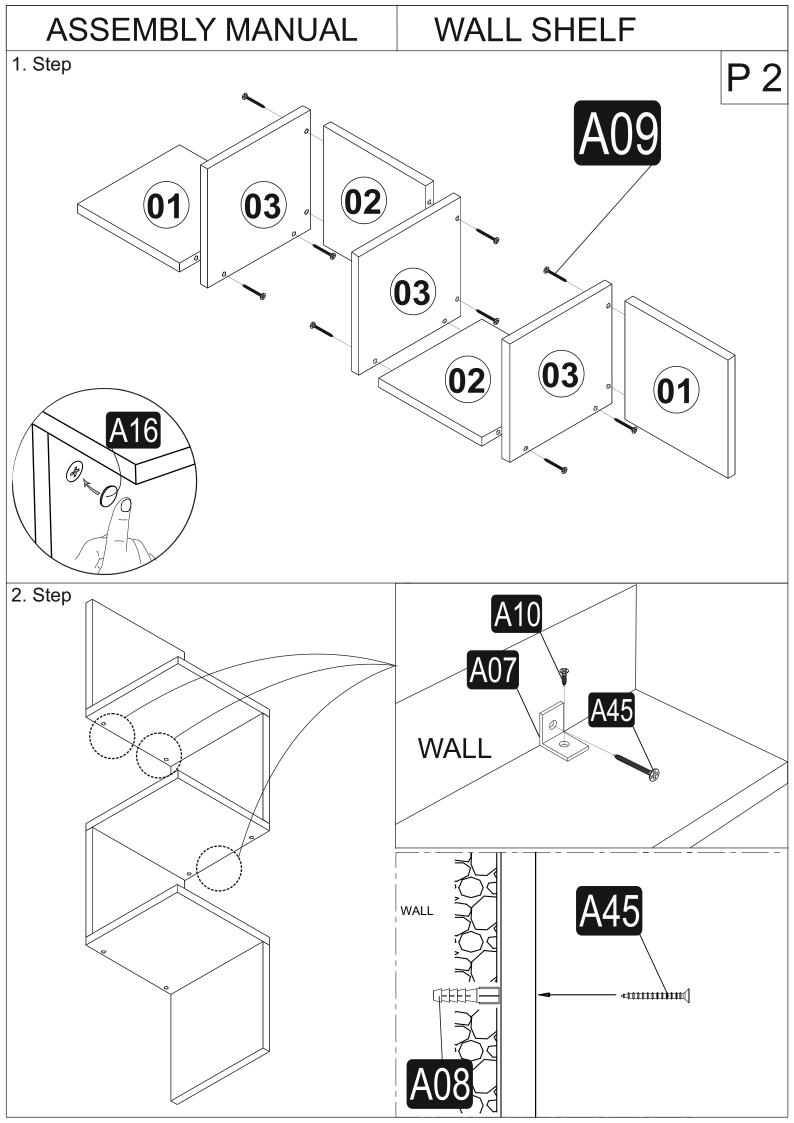

## WALL SHELF

The product you bought was subjected to all sorts of test and control before sending out to you. Even in this situation, sometimes happen that some component is damaged durin the transportation. In such please do not sent the whole article back us. Just request/order the damaged part. While requesting the required part, describe it exactly by looking to service card. Missing part will be sent you as soon as possible. Before start assembling, please check the whole components and accessories according to the lists. After being sure that every part and accessory are okay and right, start assembling. Before start assembling, please clean all the components with a damp cloth. If you bought more than one product, to prevent confusion be sure that you completed the first product. Then start the other product's assembling.