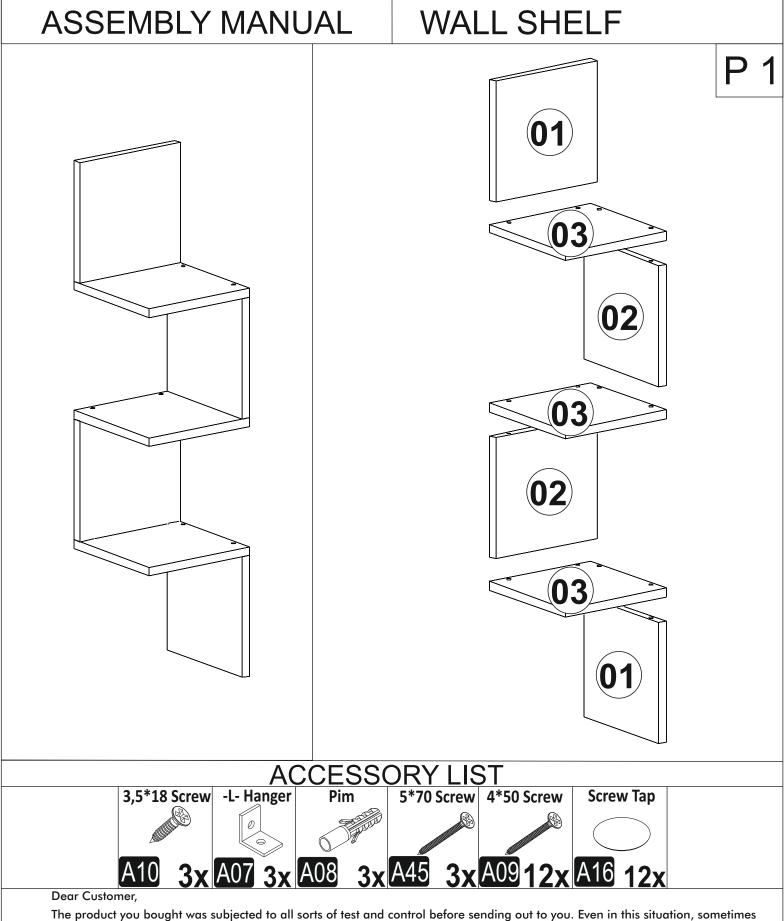

## WALL SHELF

The product you bought was subjected to all sorts of test and control before sending out to you. Even in this situation, sometimes happen that some component is damaged durin the transportation. In such please do not sent the whole article back us. Just request/order the damaged part. While requesting the required part, describe it exactly by looking to service card. Missing part will be sent you as soon as possible. Before start assembling, please check the whole components and accessories according to the lists. After being sure that every part and accessory are okay and right, start assembling. Before start assembling, please clean all the components with a damp cloth. If you bought more than one product, to prevent confusion be sure that you completed the first product. Then start the other product's assembling.