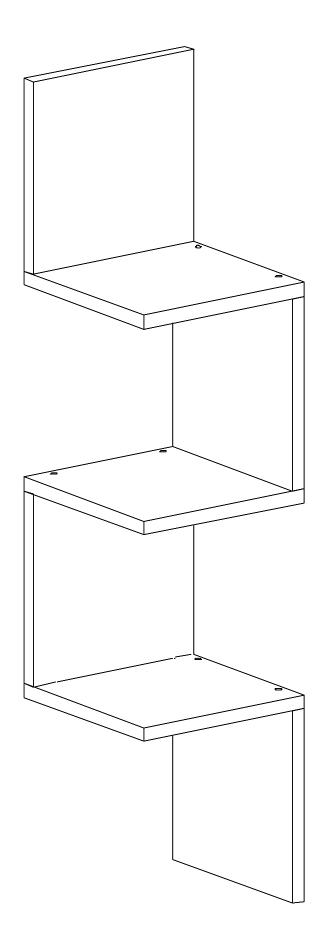

## WALL SHELF

The product you bought was subjected to all sorts of test and control before sending out to you. Even in this situation, sometimes happen that some component is damaged durin the transportation. In such please do not sent the whole article back us. Just request/order the damaged part. While requesting the required part, describe it exactly by looking to service card. Missing part will be sent you as soon as possible. Before start assembling, please check the whole components and accessories according to the lists. After being sure that every part and accessory are okay and right, start assembling. Before start assembling, please clean all the components with a damp cloth. If you bought more than one product, to prevent confusion be sure that you completed the first product. Then start the other product's assembling.