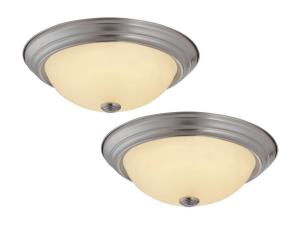

## 2-Pack 13" LED Ceiling Lights

## INDOOR LIGHTING

## Satin Nickel

1527

3000K





## **SPECIFICATIONS**

MOUNTING: Flush Mount

SLOPED CEILING ADAPTABLE: No

LAMPTYPE I: I lamp 20W LED

BULB INCLUDED: No

WATTS PER BULB: 20W

TOTAL WATTAGE: 20W

DIMMABLE: No

MATERIAL CONSTRUCTION: Steel

ASSEMBLED DIMENSIONS:  $4.875" H \times 13.125" L \times 13.125"$ 

WEIGHT: 4.60 lbs.

BACKPLATE DIMENSIONS: N/A

CANOPY/PLATE DIMENSIONS: N/A

GLASS/SHADE DIMENSIONS: 3.15"  $H \times 10$ "  $L \times 10$ " D

GLASS/SHADE MATERIAL: Glass
GLASS/SHADE TYPE: Frosted
GLASS/SHADE COLOR: White

LED BRIGHTNESS (LUMENS):

LED COLOR CORRELATED TEMPERATURE (CCT):

LED COLOR RENDERING INDEX (CRI): 80

LED EFFICACY: 80.07

**LED AVERAGE RATED LIFE:** 50000 hours

ENERGY EFFICIENT: Yes

LIGHTING AMPS: N/A

VOLTAGE: 120V

**WARRANTY:** 10-Year limited warranty

UL/ETL CERTIFICATION:ETLWET/DRY/D