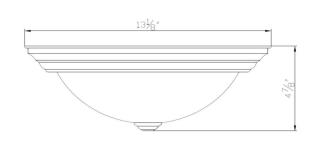

MATERIAL CONSTRUCTION: Steel

ASSEMBLED DIMENSIONS:  $4.875" H \times 13.125" L \times 13.125"$ 

WEIGHT: 4.60 lbs.

BACKPLATE DIMENSIONS: N/A

CANOPY/PLATE DIMENSIONS: N/A

GLASS/SHADE DIMENSIONS: 3.15"  $H \times 10$ "  $L \times 10$ " D