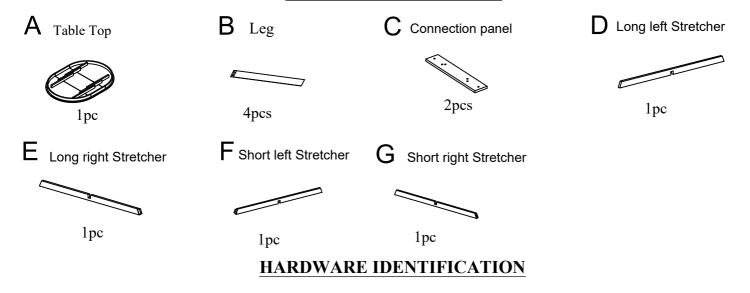

## **ASSEMBLY INSTRUCTIONS**

## Important note:

- 1. Place all wooden parts on a clean and smooth surface such as a rug or carpet to avoid scratching the parts.
- 2. Kindly follow the assembly instructions step by step.

**2** Spring Washer

1/4"X11mm

**12pcs** 

- 3. Do not tighten all screws and bolts until the table is fully assembled.
- 4. Unscrew the protective plastique supports from the metal insert of the table legs before assembly.





Flat Washer

1/4"X19mm

( 12pcs

4 Allen Key

## STEP 1

1 Bolt

1/4"X38mm

(a) 12pcs



6 Wood screw

#8X38mm

2pcs

5 Wood screw

#8X50mm

**8**pcs

## **ASSEMBLY INSTRUCTIONS**