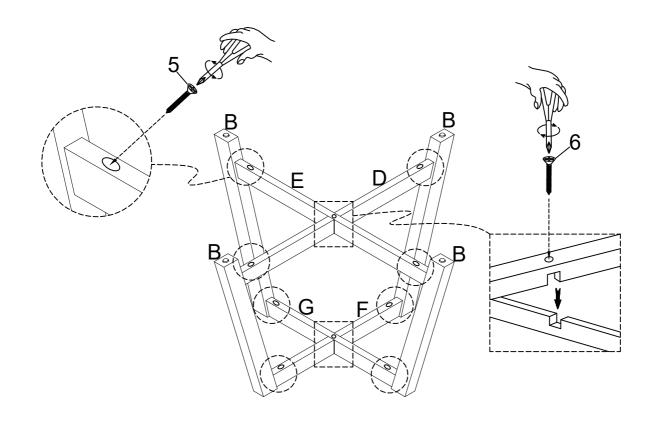

## STEP 1

1 Bolt

1/4"X38mm

(a) 12pcs

6 Wood screw

#8X38mm

2pcs

5 Wood screw

#8X50mm

**8**pcs