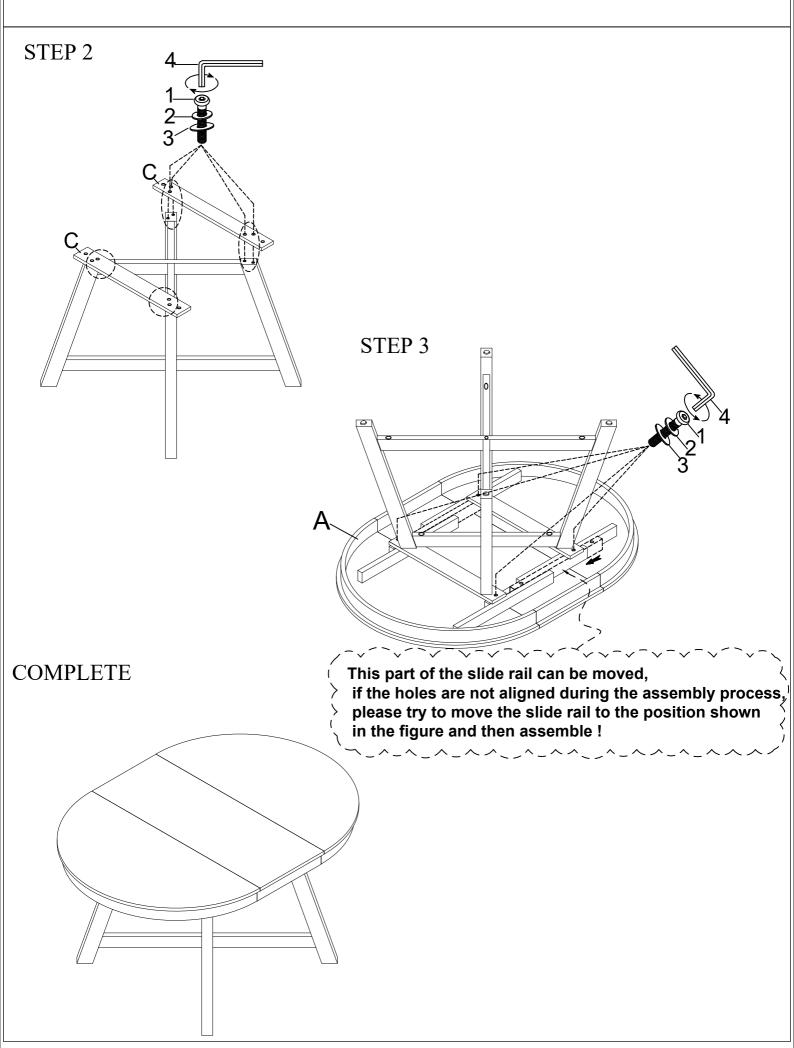

## STEP 1

1 Bolt

1/4"X38mm

(a) 12pcs

6 Wood screw

#8X38mm

2pcs

5 Wood screw