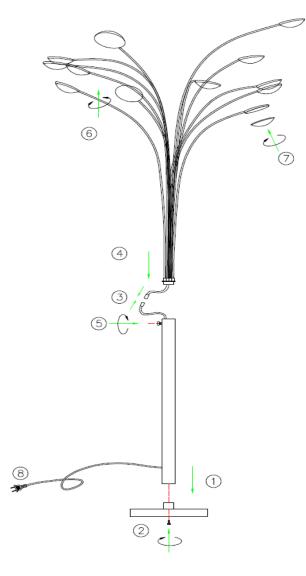

- 1. Remove the pre-installed screw from end of pole and insert the pole to the base
- **2.** Secure the screw at the bottom of the base and ensure the screw has tightened the base and pole firmly.
- 3. Connect the male and female connector
- **4.** Remove the pre-installed screw on the top of pole. Then insert the arms part to the pole and align the inner screw hole to the outer screw hole
- 5. Tighten the screw
- 6. Adjust these arms by the left and right or to desire position or as same as the right drawing
- 7. Secure the shade covers into the light
- 8. Connect the main power cord