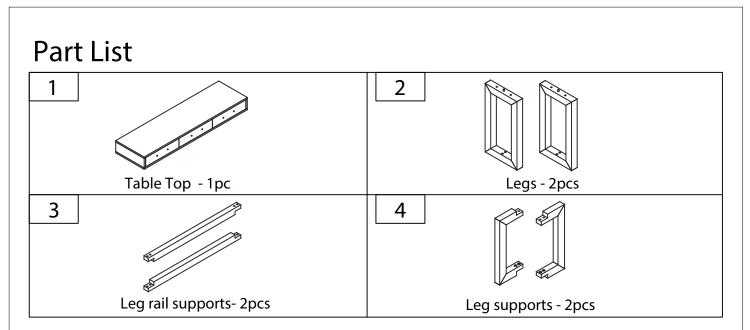

ave come loose inside the carton during shipment. Identify and count all items according to the PARTS LIST and/or HARDWARE LIST shown below. Check you have all the components and tools listed on the following pages.

• We recommend that you assemble this product with the assistance of another person; this will make the assembly easier, and will help eliminate damage to the product or injury to persons during assembly.

• Please do not over tighten screws or bolts until the assembly is completed.

• Keep children and animal away from the work area, small parts could choke if swallowed.

• Please put all parts on a non-abrasive floor before assembly, and follow the assembly steps to assemble your newly purchased product correctly and efficently.



#### **Cam Lock Assembly Instructions**





### Hardware List