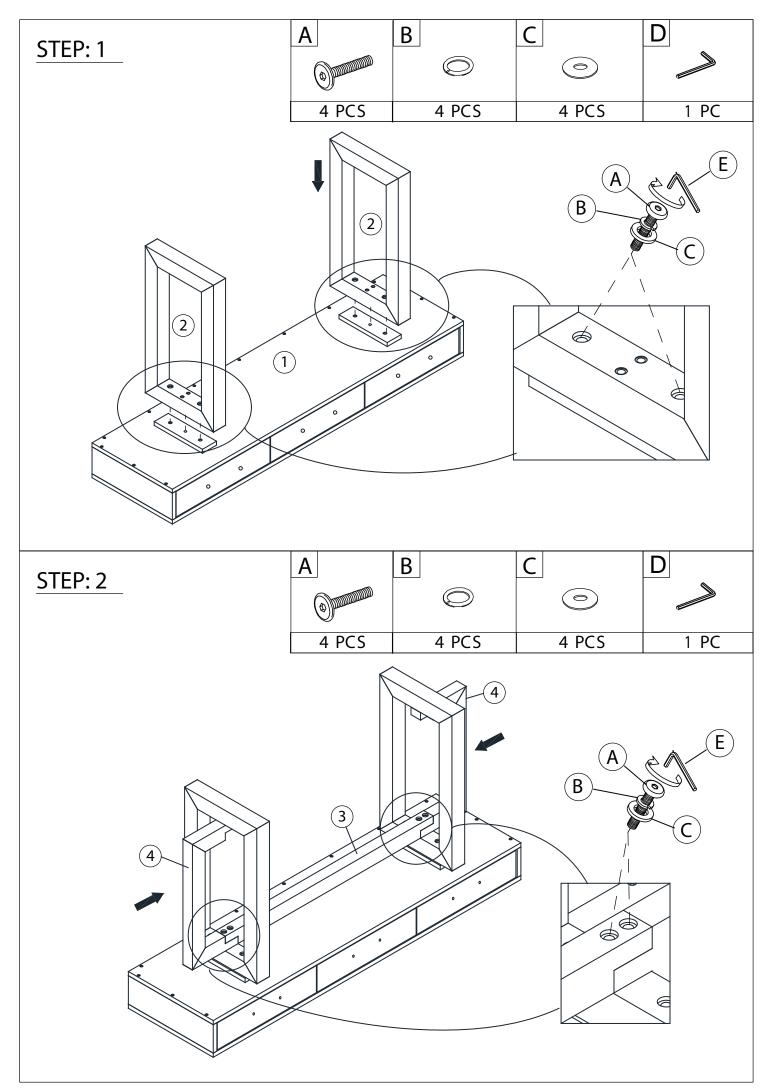

he carton during shipment. Identify and count all items according to the PARTS LIST and/or HARDWARE LIST shown below. Check you have all the components and tools listed on the following pages.

• We recommend that you assemble this product with the assistance of another person; this will make the assembly easier, and will help eliminate damage to the product or injury to persons during assembly.

• Please do not over tighten screws or bolts until the assembly is completed.

• Keep children and animal away from the work area, small parts could choke if swallowed.

• Please put all parts on a non-abrasive floor before assembly, and follow the assembly steps to assemble your newly purchased product correctly and efficently.



#### **Cam Lock Assembly Instructions**





### Hardware List