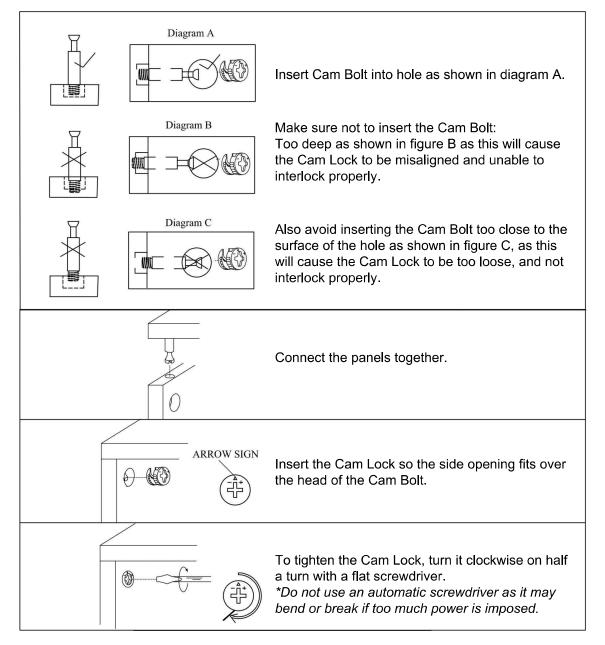

erials carefully for small parts, which may have come loose inside the carton during shipment. Identify and count all items according to the PARTS LIST and/or HARDWARE LIST shown below. Check you have all the components and tools listed on the following pages.

• We recommend that you assemble this product with the assistance of another person; this will make the assembly easier, and will help eliminate damage to the product or injury to persons during assembly.

• Please do not over tighten screws or bolts until the assembly is completed.

• Keep children and animal away from the work area, small parts could choke if swallowed.

• Please put all parts on a non-abrasive floor before assembly, and follow the assembly steps to assemble your newly purchased product correctly and efficently.



#### **Cam Lock Assembly Instructions**





### Hardware List