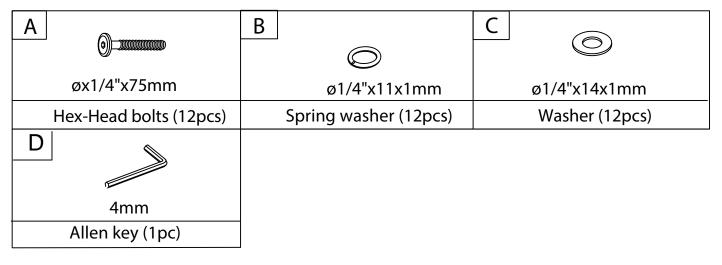

the carton during shipment. Identify and count all items according to the PARTS LIST and/or HARDWARE LIST shown below. Check you have all the components and tools listed on the following pages.

• We recommend that you assemble this product with the assistance of another person; this will make the assembly easier, and will help eliminate damage to the product or injury to persons during assembly.

• Please do not over tighten screws or bolts until the assembly is completed.

• Keep children and animal away from the work area, small parts could choke if swallowed.

• Please put all parts on a non-abrasive floor before assembly, and follow the assembly steps to assemble your newly purchased product correctly and efficently.



#### **Cam Lock Assembly Instructions**





### Hardware List