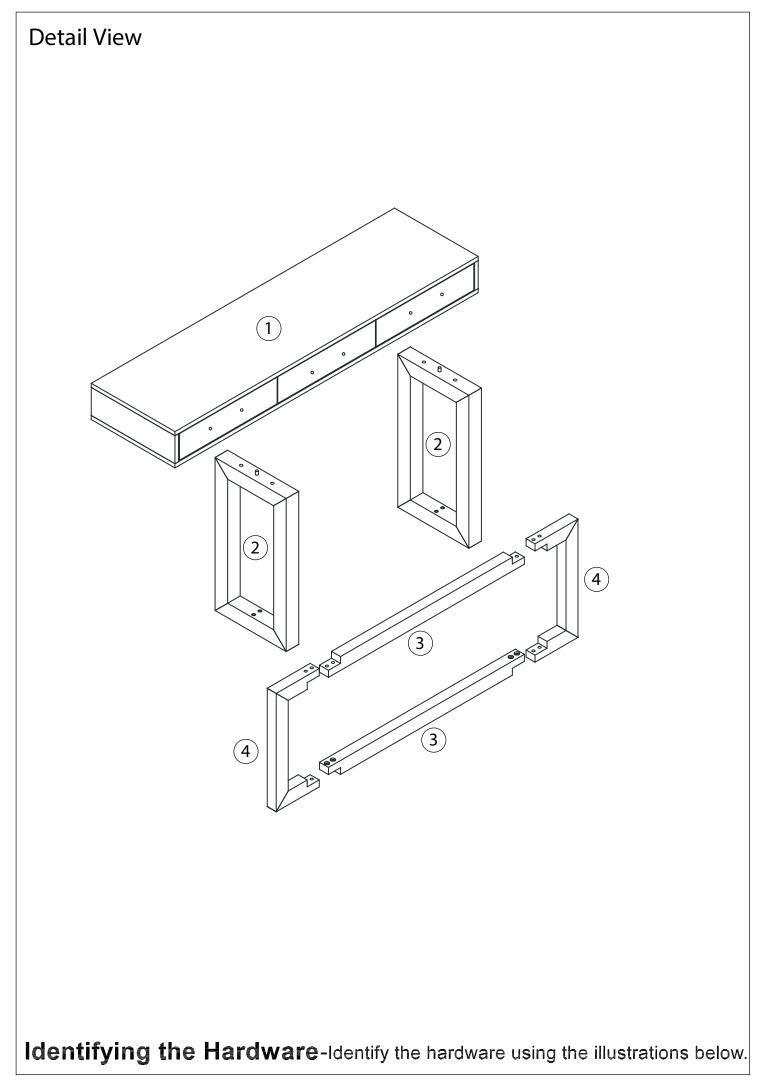

have come loose inside the carton during shipment. Identify and count all items according to the PARTS LIST and/or HARDWARE LIST shown below. Check you have all the components and tools listed on the following pages.

• We recommend that you assemble this product with the assistance of another person; this will make the assembly easier, and will help eliminate damage to the product or injury to persons during assembly.

• Please do not over tighten screws or bolts until the assembly is completed.

• Keep children and animal away from the work area, small parts could choke if swallowed.

• Please put all parts on a non-abrasive floor before assembly, and follow the assembly steps to assemble your newly purchased product correctly and efficently.



#### **Cam Lock Assembly Instructions**





### Hardware List