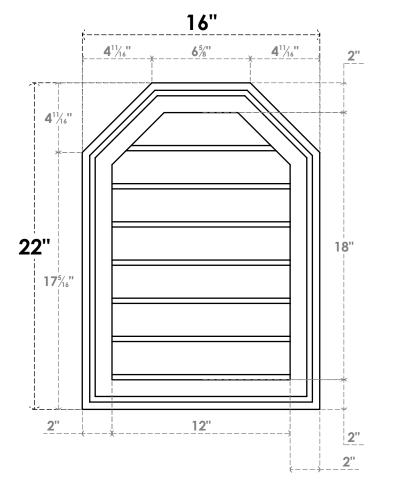

## GVPOT16X2202SN

16"W X 22"H OCTAGONAL TOP SURFACE MOUNT PVC GABLE VENT: NON-FUNCTIONAL, W/ 2"W X 1-1/2"P BRICKMOULD FRAME

LOUVER HEIGHT: 2 5/8"

**FRONT** 

SIDE

LOUVER QTY: 7

EKENA MILLWORK 2300 WEST MAIN ST. CLARKSVILLE, TX 75426 TOLL FREE: 866-607-0453 WWW.EKENAMILLWORK.COM