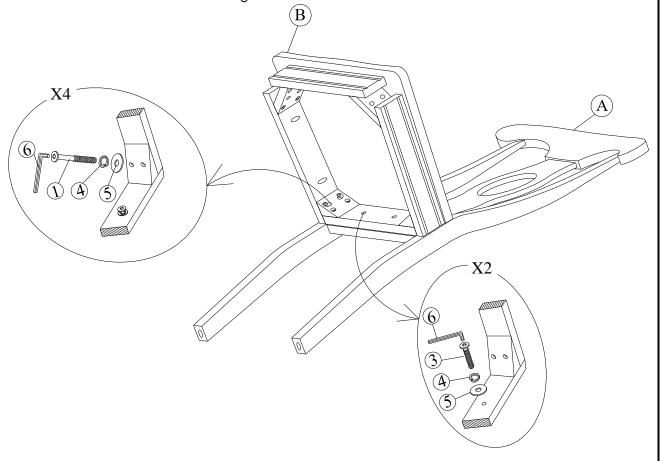

## STEP 1

Attach frame (B) to the back (A) by using bolts (3) and (1) and washers (4) and (5). Tighten with Allen Key (6).

Note: DO NOT tighten any of the bolts, until the chair is assembled, then put on a flat level surface to make sure the chair is level and then tighten the bolts.

DINING CHAIR WITH WOOD SEAT