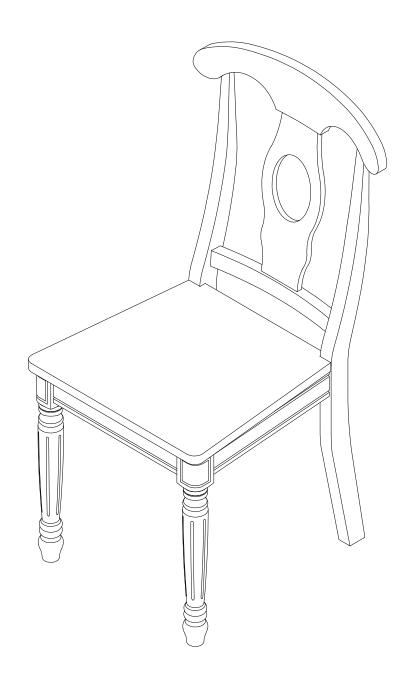

## **ASSEMBLY INSTRUCTIONS**

Description : DINING CHAIR WITH WOOD SEAT

Dimension : W.18" x D.21" x H.38"

Cube Size : 40.1"x21.1"x10.4" NW: 33 LBS

GW: 37.4 LBS

DINING CHAIR WITH WOOD SEAT