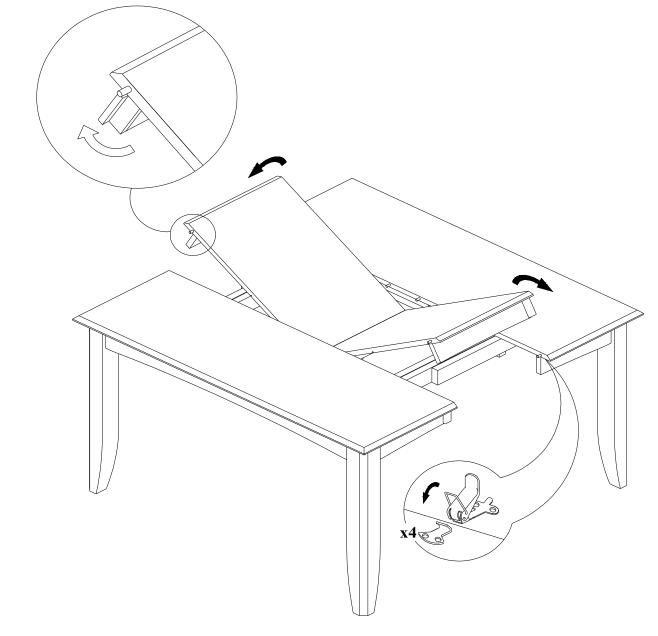

# STEP 3

Unfold the butterfly leaf with the apron at both ends straightened up as shown on the Step 3. Place flattened butterfly leaf at the center of the table. Then push two end pieces inward making sure all pins & holes aligned. Latch them together by the 4 latches underneath table top