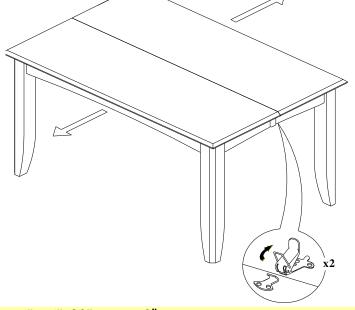

# STEP 2

Unlatch 2 end pieces of table top by the latches underneath table top. Pull the 2 ends of the table top apart.

SQUARE DINING TABLE 54"x54"x30" WITH 18" BUTTERFLY LEAF