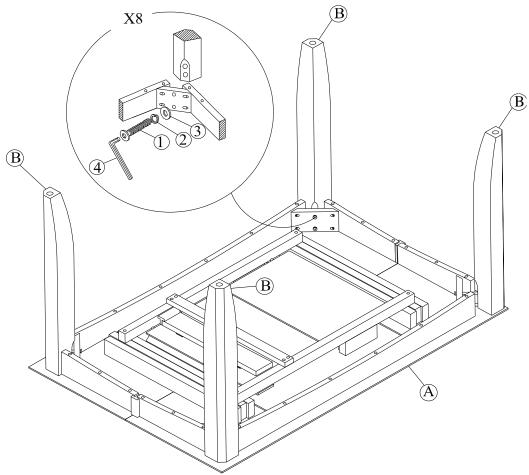

### STEP 1

Place legs (B) in position as shown below. Use bolts (1) and washers (2),(3) to attach legs, tighten with the Allen key (4).