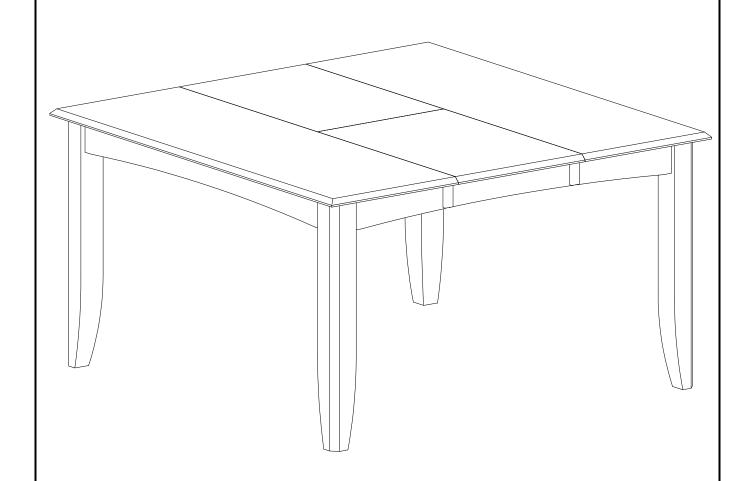

SQUARE DINING TABLE 54"x54"x30" WITH 18" BUTTERFLY LEAF

Description: SQUARE DINING TABLE 54"x54"x30" WITH 18" BUTTERFLY LEAF