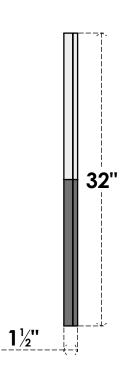

## GVPDI32X3202SF

32"W X 32"H DIAMOND SURFACE MOUNT PVC GABLE VENT: FUNCTIONAL, W/ 2"W X 1-1/2"P **BRICKMOULD FRAME** 

**VENTING AREA: 32.93 SQ IN** 

LOUVER HEIGHT: 2 5/8"

LOUVER QTY: 10

**FRONT** 

SIDE

- 1. INSTALLATION TO BE COMPLETED IN ACCORDANCE WITH MANUFACTURER'S SPECIFICATIONS.
  2. DRAWING MAY NOT BE TO SCALE