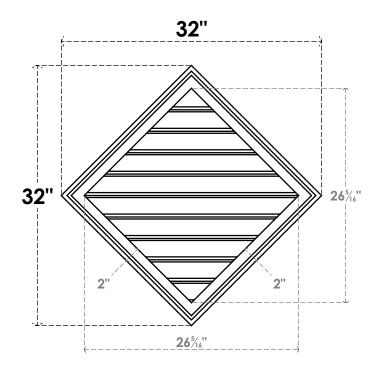

## GVPDI32X3202SF

32"W X 32"H DIAMOND SURFACE MOUNT PVC GABLE VENT: FUNCTIONAL, W/ 2"W X 1-1/2"P **BRICKMOULD FRAME** 

**VENTING AREA: 32.93 SQ IN** 

LOUVER HEIGHT: 2 5/8"

LOUVER QTY: 10

**FRONT** 

SIDE

- 1. INSTALLATION TO BE COMPLETED IN ACCORDANCE WITH MANUFACTURER'S SPECIFICATIONS.
  2. DRAWING MAY NOT BE TO SCALE

- 2. DRAWING MAT NOT BE TO SCALE
  3. THIS DRAWING IS INTENDED FOR DESIGN AND PLANNING PURPOSES ONLY.
  4. ALL INFORMATION CONTAINED HEREIN WAS CURRENT AT THE TIME OF DEVELOPMENT BUT MUST BE REVIEWED AND APPROVED BY THE PRODUCT MANUFACTURER TO BE CONSIDERED ACCURATE.
  5. ARCHITECTURAL GRADE PVC PRODUCTS ARE MADE FROM EXPANDED CELLULAR PVC AND COME NATURALLY WHITE BUT MAY BE
- **PAINTED**