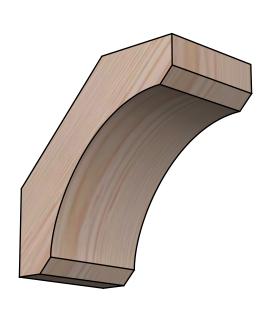

## BRC04X06X06LEC00SDF

3 1/2"W X 6"D X 6"H LEGACY SMOOTH BRACE, DOUGLAS FIR







## SIDE

## **FRONT**



**EKENA MILLWORK** 2300 WEST MAIN ST. CLARKSVILLE, TX 75426 TOLL FREE: 866-607-0453 WWW.EKENAMILLWORK.COM

## **NOTES**

- 1. INSTALLATION TO BE COMPLETED IN ACCORDANCE WITH MANUFACTURER'S SPECIFICATIONS.
  2. DRAWING MAY NOT BE TO SCALE
- 3. THIS DRAWING IS INTENDED FOR DESIGN AND PLANNING PURPOSES ONLY.
- 4. ALL INFORMATION CONTAINED HEREIN WAS CURRENT AT THE TIME OF DEVELOPMENT BUT MUST BE REVIEWED AND APPROVED BY THE PRODUCT MANUFACTURER TO BE CONSIDERED ACCURATE.
- 5. PRODUCTS ARE NOT KILN DRIED. THIS ITEM IS UNIQUE AND WILL CONTAIN THE NATURAL VARIATIONS THAT THE WOOD SPECIES OFFERS. THIS MAY RESULT IN VARIATIONS UP TO 1/4"

Revision Date: 06/18/2021