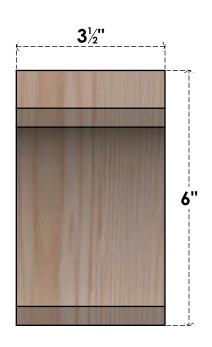

## BRC04X06X06LEC00SDF

3 1/2"W X 6"D X 6"H LEGACY SMOOTH BRACE, DOUGLAS FIR

## **FRONT**

**EKENA MILLWORK** 2300 WEST MAIN ST. CLARKSVILLE, TX 75426 TOLL FREE: 866-607-0453 WWW.EKENAMILLWORK.COM