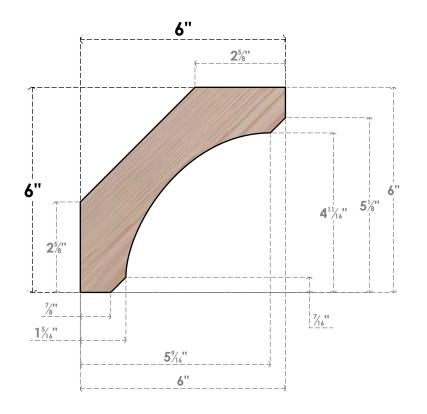

## BRC04X06X06LEC00SDF

3 1/2"W X 6"D X 6"H LEGACY SMOOTH BRACE, DOUGLAS FIR

## SIDE