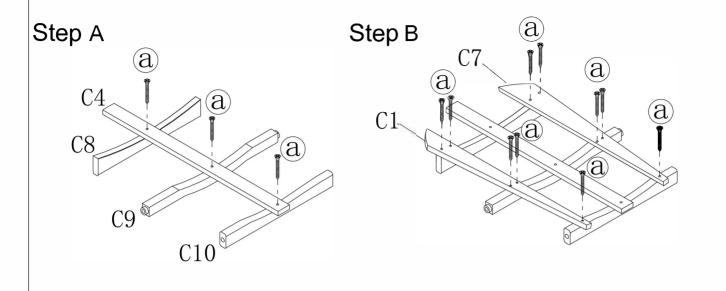

C  | F2      |
| ARM REST CONNECTION                      | 2PCS | D       |
| FOLDING BRACKET                          | 2PCS | ∬ E     |
| FOOT REST SUPPORT BEAM                   | 2PCS | G       |
| FOOT REST PANEL                          | 1PC  | H       |
| INTERCHANGEABLE<br>CUP/WINE GLASS HOLDER | 1PC  | I       |

## **HARDWARE LIST**

| (a) | <u> </u> | BOLT<br>(3.5*38 mm) | 63PCS+3 |
|-----|----------|---------------------|---------|
| Ф   |          | BOLT<br>(8*55 mm)   | 4PCS+1  |
| ©   |          | BOLT<br>( 8*55 mm)  | 4PCS+1  |
| (1) |          | BOLT<br>(8*40 mm)   | 2PCS+1  |
| e   |          | WRENCH              | 1PC     |

# TOOLS REQUIRED (not included):

- > Drill with Cross Head Bit or Philips screwdriver
- > Adjustable Wrench

## **ASSEMBLY INSTRUCTION STEPS**







4/8



Step J



Step K



# Step L Step M Н 7/8

Step N



# **Finished Product**