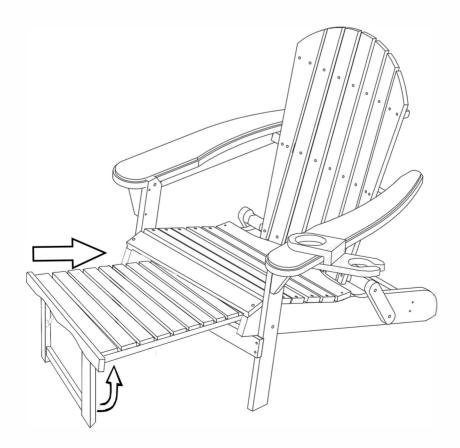

## **ASSEMBLY INSTRUCTIONS**

Please read this before assembly

### **Important Safety Instructions:**

- Please read this instruction carefully prior to assembly
- Please ensure all parts and hardware are available in the package prior to installation
- Use the parts and hardware lists to identify each component included
- Save all packaging material until completion to avoid any parts or hardware being disregarded by mistake
- It is recommended to install the product by two people

### Assembly tips:

- Please align pre-drilled holes accurately during installation
- Please insert screws at right angle (90 degrees)
- This product can be damaged if parts are not correctly assembled



# **PARTS LIST**

| ARM REST                                 | 2PCS | AIR     |
|------------------------------------------|------|---------|
| ARM REST SUPPORT                         | 2PCS | A2L A2R |
| BACK REST PANELS                         | 7PCS |         |
| BASE LEG                                 | 2PCS | BIR     |
| BASE BOTTOM SUPPORT                      | 1PC  | B4      |
| SEAT SLATS                               | 5PCS | B5      |
| FRONT SEAT SLAT                          | 1PC  | B3      |
| BASE LEGS CROSS BEAM                     | 1PC  | B2      |
| TOP BACK REST CROSS BEAM                 | 1PC  | C8      |
| MIDDLE BACK REST CROSS BEAM              | 1PC  | C9      |
| BOTTOM BACK REST CROSS BEAM              | 1PC  | C10     |
| FRONT LEG