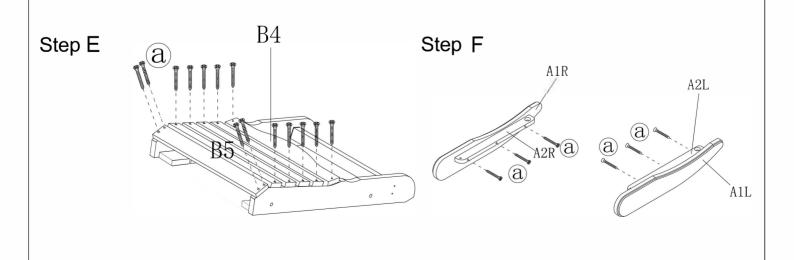

F2      |
| ARM REST CONNECTION                      | 2PCS | D       |
| FOLDING BRACKET                          | 2PCS | ∬ E     |
| FOOT REST SUPPORT BEAM                   | 2PCS | G       |
| FOOT REST PANEL                          | 1PC  | H       |
| INTERCHANGEABLE<br>CUP/WINE GLASS HOLDER | 1PC  | I       |

## **HARDWARE LIST**

| (a) | <u> </u> | BOLT<br>(3.5*38 mm) | 63PCS+3 |
|-----|----------|---------------------|---------|
| Ф   |          | BOLT<br>(8*55 mm)   | 4PCS+1  |
| ©   |          | BOLT<br>( 8*55 mm)  | 4PCS+1  |
| (1) |          | BOLT<br>(8*40 mm)   | 2PCS+1  |
| e   |          | WRENCH              | 1PC     |

# TOOLS REQUIRED (not included):

- > Drill with Cross Head Bit or Philips screwdriver
- > Adjustable Wrench

## **ASSEMBLY INSTRUCTION STEPS**







4/8



Step J



Step K



# Step L Step M Н 7/8

Step N



# **Finished Product**