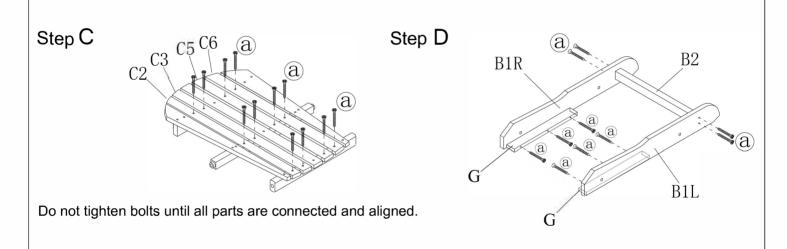

| F2      |
| ARM REST CONNECTION                      | 2PCS | D       |
| FOLDING BRACKET                          | 2PCS | ∬ E     |
| FOOT REST SUPPORT BEAM                   | 2PCS | G       |
| FOOT REST PANEL                          | 1PC  | H       |
| INTERCHANGEABLE<br>CUP/WINE GLASS HOLDER | 1PC  | I       |

## **HARDWARE LIST**

| (a) | <u> </u> | BOLT<br>(3.5*38 mm) | 63PCS+3 |
|-----|----------|---------------------|---------|
| Ф   |          | BOLT<br>(8*55 mm)   | 4PCS+1  |
| ©   |          | BOLT<br>( 8*55 mm)  | 4PCS+1  |
| (1) |          | BOLT<br>(8*40 mm)   | 2PCS+1  |
| e   |          | WRENCH              | 1PC     |

# TOOLS REQUIRED (not included):

- > Drill with Cross Head Bit or Philips screwdriver
- > Adjustable Wrench

## **ASSEMBLY INSTRUCTION STEPS**







4/8



Step J



Step K



# Step L Step M Н 7/8

Step N



# **Finished Product**