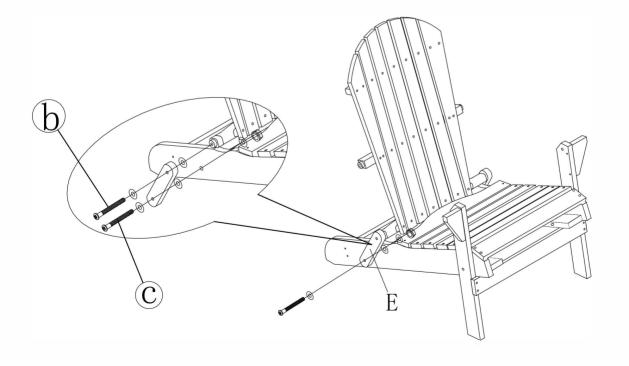

CTION                      | 2PCS | D       |
| FOLDING BRACKET                          | 2PCS | ∬ E     |
| FOOT REST SUPPORT BEAM                   | 2PCS | G       |
| FOOT REST PANEL                          | 1PC  | H       |
| INTERCHANGEABLE<br>CUP/WINE GLASS HOLDER | 1PC  | I       |

## **HARDWARE LIST**

| (a) | <u> </u> | BOLT<br>(3.5*38 mm) | 63PCS+3 |
|-----|----------|---------------------|---------|
| Ф   |          | BOLT<br>(8*55 mm)   | 4PCS+1  |
| ©   |          | BOLT<br>( 8*55 mm)  | 4PCS+1  |
| (1) |          | BOLT<br>(8*40 mm)   | 2PCS+1  |
| e   |          | WRENCH              | 1PC     |

# TOOLS REQUIRED (not included):

- > Drill with Cross Head Bit or Philips screwdriver
- > Adjustable Wrench

## **ASSEMBLY INSTRUCTION STEPS**







4/8



Step J



Step K



# Step L Step M Н 7/8

Step N



# **Finished Product**