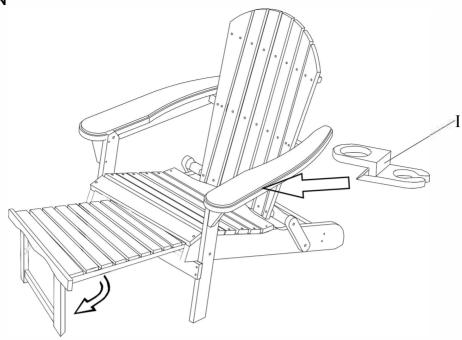

| D       |
| FOLDING BRACKET                          | 2PCS | ∬ E     |
| FOOT REST SUPPORT BEAM                   | 2PCS | G       |
| FOOT REST PANEL                          | 1PC  | H       |
| INTERCHANGEABLE<br>CUP/WINE GLASS HOLDER | 1PC  | I       |

## **HARDWARE LIST**

| (a) | <u> </u> | BOLT<br>(3.5*38 mm) | 63PCS+3 |
|-----|----------|---------------------|---------|
| Ф   |          | BOLT<br>(8*55 mm)   | 4PCS+1  |
| ©   |          | BOLT<br>( 8*55 mm)  | 4PCS+1  |
| (1) |          | BOLT<br>(8*40 mm)   | 2PCS+1  |
| e   |          | WRENCH              | 1PC     |

# TOOLS REQUIRED (not included):

- > Drill with Cross Head Bit or Philips screwdriver
- > Adjustable Wrench

## **ASSEMBLY INSTRUCTION STEPS**







4/8



Step J



Step K



# Step L Step M Н 7/8

Step N



# **Finished Product**