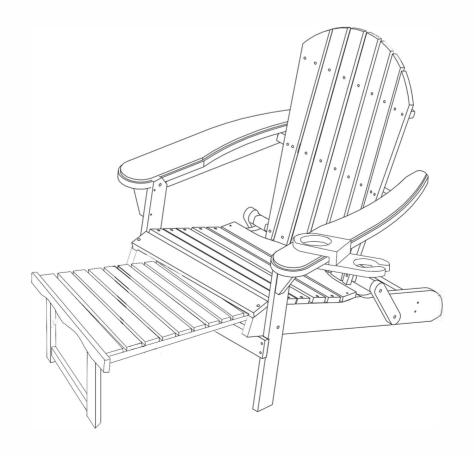

CKET                          | 2PCS | ∬ E     |
| FOOT REST SUPPORT BEAM                   | 2PCS | G       |
| FOOT REST PANEL                          | 1PC  | H       |
| INTERCHANGEABLE<br>CUP/WINE GLASS HOLDER | 1PC  | I       |

## **HARDWARE LIST**

| (a) | <u> </u> | BOLT<br>(3.5*38 mm) | 63PCS+3 |
|-----|----------|---------------------|---------|
| Ф   |          | BOLT<br>(8*55 mm)   | 4PCS+1  |
| ©   |          | BOLT<br>( 8*55 mm)  | 4PCS+1  |
| (1) |          | BOLT<br>(8*40 mm)   | 2PCS+1  |
| e   |          | WRENCH              | 1PC     |

# TOOLS REQUIRED (not included):

- > Drill with Cross Head Bit or Philips screwdriver
- > Adjustable Wrench

## **ASSEMBLY INSTRUCTION STEPS**







4/8



Step J



Step K



# Step L Step M Н 7/8

Step N



# **Finished Product**