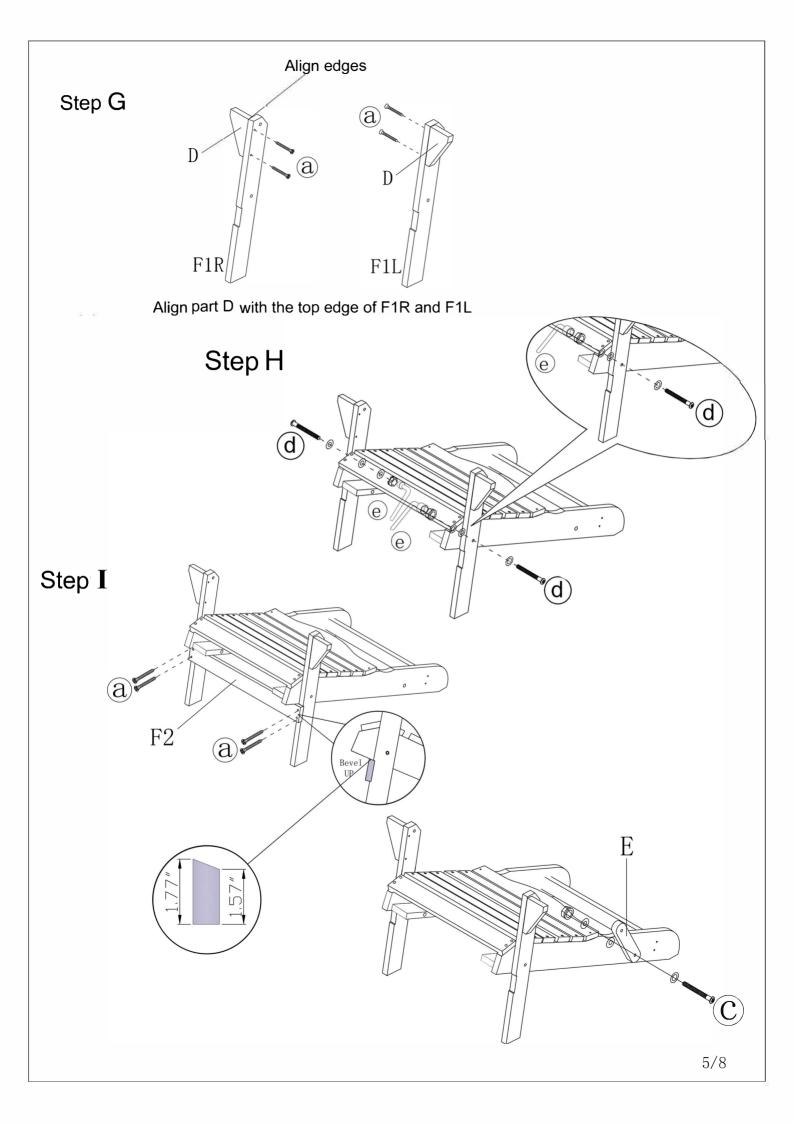

|
| ARM REST CONNECTION                      | 2PCS | D       |
| FOLDING BRACKET                          | 2PCS | ∬ E     |
| FOOT REST SUPPORT BEAM                   | 2PCS | G       |
| FOOT REST PANEL                          | 1PC  | H       |
| INTERCHANGEABLE<br>CUP/WINE GLASS HOLDER | 1PC  | I       |

## **HARDWARE LIST**

| (a) | <u> </u> | BOLT<br>(3.5*38 mm) | 63PCS+3 |
|-----|----------|---------------------|---------|
| Ф   |          | BOLT<br>(8*55 mm)   | 4PCS+1  |
| ©   |          | BOLT<br>( 8*55 mm)  | 4PCS+1  |
| (1) |          | BOLT<br>(8*40 mm)   | 2PCS+1  |
| e   |          | WRENCH              | 1PC     |

# TOOLS REQUIRED (not included):

- > Drill with Cross Head Bit or Philips screwdriver
- > Adjustable Wrench

## **ASSEMBLY INSTRUCTION STEPS**







4/8



Step J



Step K



# Step L Step M Н 7/8

Step N



# **Finished Product**