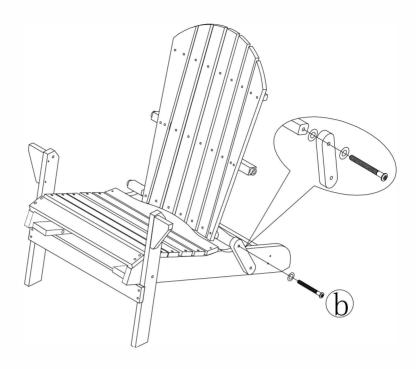

REST CONNECTION                      | 2PCS | D       |
| FOLDING BRACKET                          | 2PCS | ∬ E     |
| FOOT REST SUPPORT BEAM                   | 2PCS | G       |
| FOOT REST PANEL                          | 1PC  | H       |
| INTERCHANGEABLE<br>CUP/WINE GLASS HOLDER | 1PC  | I       |

## **HARDWARE LIST**

| (a) | <u> </u> | BOLT<br>(3.5*38 mm) | 63PCS+3 |
|-----|----------|---------------------|---------|
| Ф   |          | BOLT<br>(8*55 mm)   | 4PCS+1  |
| ©   |          | BOLT<br>( 8*55 mm)  | 4PCS+1  |
| (1) |          | BOLT<br>(8*40 mm)   | 2PCS+1  |
| e   |          | WRENCH              | 1PC     |

# TOOLS REQUIRED (not included):

- > Drill with Cross Head Bit or Philips screwdriver
- > Adjustable Wrench

## **ASSEMBLY INSTRUCTION STEPS**







4/8



Step J



Step K



# Step L Step M Н 7/8

Step N



# **Finished Product**