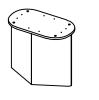

## **ASSEMBLY INSTRUCTIONS**



## +Do Not Use Power Tools



# +Suggested Adults



# +Parts Included

1 Seat frame (1 pc)



② Legs (3 pcs)



#### NOTE:

- 1 Read instructions cover to cover.
- 2 Save all packaging until assembly is completed.

#### **1 IMPORTANT SAFETY INFORMATION**

**Do not** assemble the product if the parts arrived damaged.

**Do not** assemble if Hardware parts are missing.

#### **2 IMPORTANT ASSEMBLY INFORMATION**

Assembly Step If loosening persists, please make sure to tighten all the bolts periodically, or use a thread locker adhesive.

### +Parts Included

A. Bolt Ø8x35mm (12 pcs)



B. Spring Washer Ø8xØ13mm (12 pcs)



C. Flat Washer Ø8xØ19mm (12 pcs)



D. Allen Key (1 pc)



# **ASSEMBLY INSTRUCTIONS**