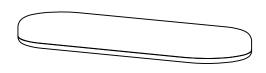

## **ASSEMBLY INSTRUCTIONS**



## +Do Not Use Power Tools



# +Suggested Adults



# +Parts Included

1 Seat frame (1 pc)



② Legs (3 pcs)



#### NOTE:

- 1 Read instructions cover to cover.
- 2 Save all packaging until assembly is completed.

#### **1 IMPORTANT SAFETY INFORMATION**

**Do not** assemble the product if the parts arrived damaged.

**Do not** assemble if Hardware parts are missing.

#### **2 IMPORTANT ASSEMBLY INFORMATION**

Assembly Step If loosening persists, please make sure to tighten all the bolts periodically, or use a thread locker adhesive.

### +Parts Included

A. Bolt Ø8x35mm (12 pcs)



B. Spring Washer Ø8xØ13mm (12 pcs)



C. Flat Washer Ø8xØ19mm (12 pcs)



D. Allen Key (1 pc)



# **ASSEMBLY INSTRUCTIONS**