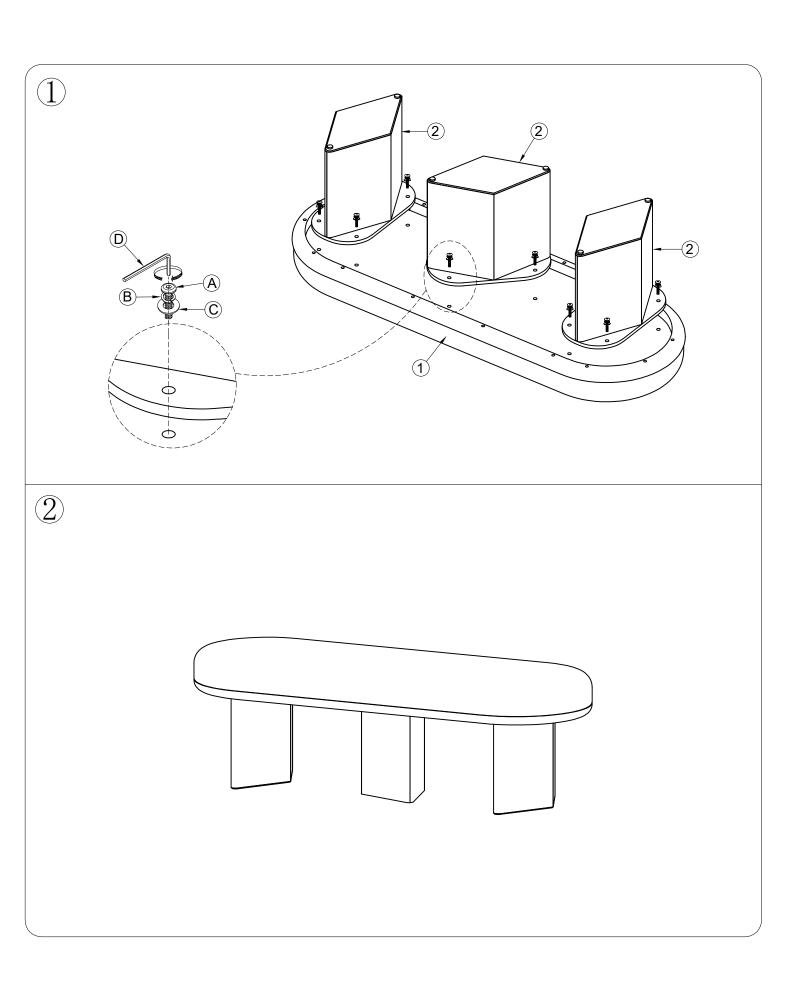

# +Parts Included

1 Seat frame (1 pc)

② Legs (3 pcs)

#### **2 IMPORTANT ASSEMBLY INFORMATION**

Assembly Step If loosening persists, please make sure to tighten all the bolts periodically, or use a thread locker adhesive.

### +Parts Included

A. Bolt Ø8x35mm (12 pcs)

B. Spring Washer Ø8xØ13mm (12 pcs)

C. Flat Washer Ø8xØ19mm (12 pcs)

D. Allen Key (1 pc)