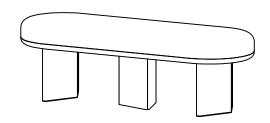

## **ASSEMBLY INSTRUCTIONS**



## +Do Not Use Power Tools



# +Suggested Adults



# +Parts Included

1 Seat frame (1 pc)



② Legs (3 pcs)



#### NOTE:

- 1 Read instructions cover to cover.
- 2 Save all packaging until assembly is completed.

#### **1 IMPORTANT SAFETY INFORMATION**

**Do not** assemble the product if the parts arrived damaged.

**Do not** assemble if Hardware parts are missing.

#### **2 IMPORTANT ASSEMBLY INFORMATION**

Assembly Step If loosening persists, please make sure to tighten all the bolts periodically, or use a thread locker adhesive.

### +Parts Included

A. Bolt Ø8x35mm (12 pcs)



B. Spring Washer Ø8xØ13mm (12 pcs)



C. Flat Washer Ø8xØ19mm (12 pcs)



D. Allen Key (1 pc)



# **ASSEMBLY INSTRUCTIONS**