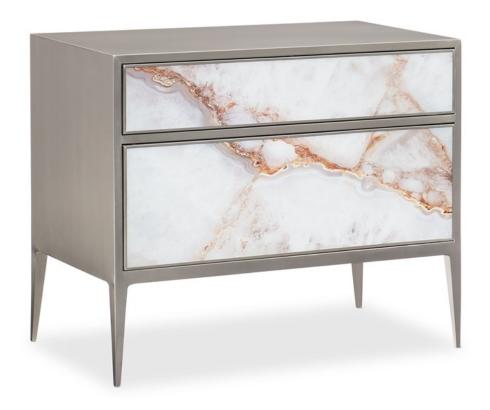

## A REAL GEM

cla-019-069

**COLLECTION:** CARACOLE CLASSIC

**DIMENSIONS:** 34W x 18D x 28H

When it comes to an inspired design choice, this chest is A Real Gem. Its distinctive look draws upon the beauty of natural stone's perfectly imperfect shapes and forms. Each of its two glass drawer fronts feature an exquisitely painted agate pattern that brings the beauty of the outdoors to the inside. A clean-lined, understated metal frame allows the beauty of the agate pattern to enjoy the limelight while slim, tapered legs complete the look. Finished in a smart shade of Brushed Nickel, this unique piece offers undeniable charisma.

## FINISH:

Brushed-Nickel