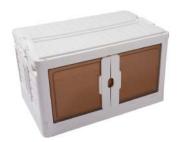

### **Installation Instructions**

Unfold the two side panels

2 Open the rear panel and fasten the connection

3 Cover the reinforced bezel

4 Install the top panel

5 Press and hold the white button, pull the door outward.

Open the other side using the same steps as before. There are also four wheels at the bottom for easy movement.