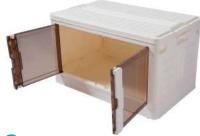

### **Installation Instructions**

Unfold the two side panels

2 Open the rear panel and fasten the connection

3 Cover the reinforced bezel

4 Install the top panel

5 Press and hold the white button, pull the door outward.

Open the other side using the same steps as before. There are also four wheels at the bottom for easy movement.