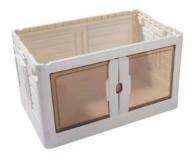

### **Installation Instructions**

Unfold the two side panels

2 Open the rear panel and fasten the connection

3 Cover the reinforced bezel

4 Install the top panel

5 Press and hold the white button, pull the door outward.

Open the other side using the same steps as before. There are also four wheels at the bottom for easy movement.