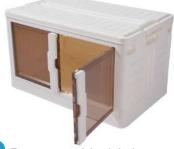

### **Installation Instructions**

Unfold the two side panels

2 Open the rear panel and fasten the connection

3 Cover the reinforced bezel

4 Install the top panel

5 Press and hold the white button, pull the door outward.

Open the other side using the same steps as before. There are also four wheels at the bottom for easy movement.