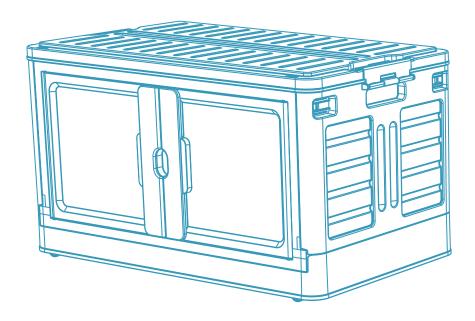

### **Installation Instructions**

Unfold the two side panels

2 Open the rear panel and fasten the connection

3 Cover the reinforced bezel

4 Install the top panel

5 Press and hold the white button, pull the door outward.

Open the other side using the same steps as before. There are also four wheels at the bottom for easy movement.