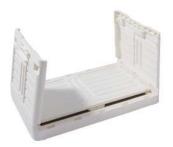

### **Installation Instructions**

Unfold the two side panels

2 Open the rear panel and fasten the connection

3 Cover the reinforced bezel

4 Install the top panel

5 Press and hold the white button, pull the door outward.