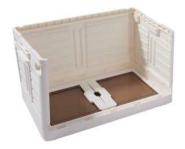

### **Installation Instructions**

Unfold the two side panels

2 Open the rear panel and fasten the connection

3 Cover the reinforced bezel

4 Install the top panel

5 Press and hold the white button, pull the door outward.