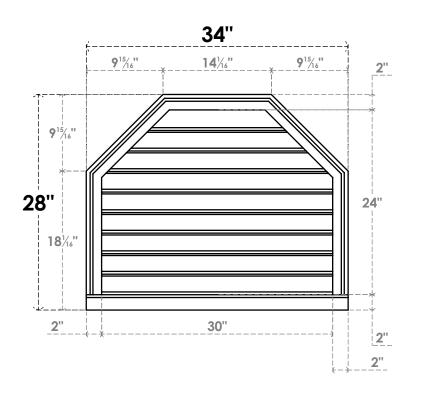

## GVPOT34X2803SF

34"W X 28"H OCTAGONAL TOP SURFACE MOUNT PVC GABLE VENT: FUNCTIONAL, W/ 2"W X 2"P **BRICKMOULD SILL FRAME** 

**VENTING AREA: 54.82 SQ IN** 

LOUVER HEIGHT: 2 5/8"

LOUVER QTY: 9

**FRONT** 

SIDE