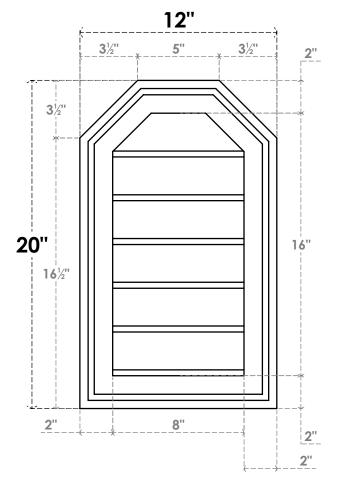

## GVPOT12X2002SN

12"W X 20"H OCTAGONAL TOP SURFACE MOUNT PVC GABLE VENT: NON-FUNCTIONAL, W/ 2"W X 1-1/2"P BRICKMOULD FRAME

LOUVER HEIGHT: 2 5/8"

LOUVER QTY: 6

**FRONT** 

SIDE

**EKENA MILLWORK** 2300 WEST MAIN ST. CLARKSVILLE, TX 75426 TOLL FREE: 866-607-0453 WWW.EKENAMILLWORK.COM