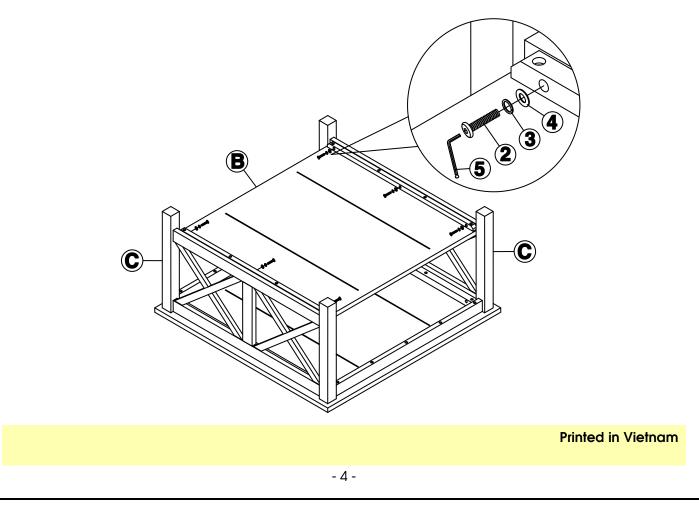

# STEP 2

Attach bottom shelf (B) to side frames (C) with bolts (2), and washers (3) and (4) as shown below. Tighten with Allen key (5).