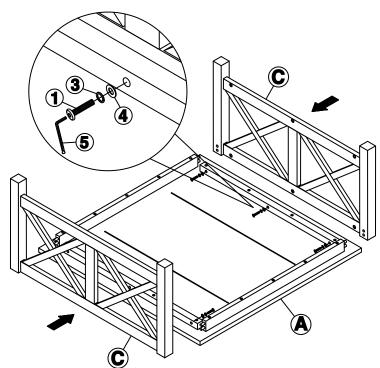

### **STEP 1**

Attach side frames (C) to the top (A) with bolt (1), and washers (3) and (4) as shown below. Tighten with Allen key (5).