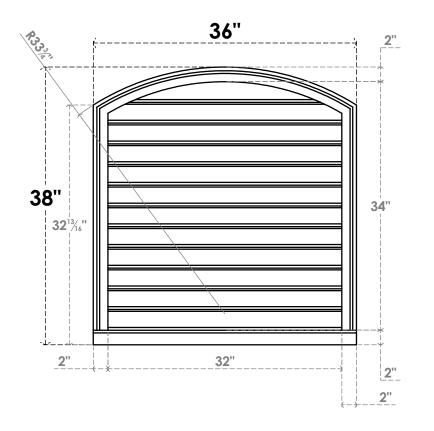

## GVPAR36X3803SF

36"W X 38"H ARCH TOP SURFACE MOUNT PVC GABLE VENT: FUNCTIONAL, W/ 2"W X 2"P **BRICKMOULD SILL FRAME** 

**FRONT** 

SIDE

**VENTING AREA: 85.36 SQ IN** 

LOUVER HEIGHT: 2 7/8"

LOUVER QTY: 12

**EKENA MILLWORK** 2300 WEST MAIN ST. CLARKSVILLE, TX 75426 TOLL FREE: 866-607-0453 WWW.EKENAMILLWORK.COM