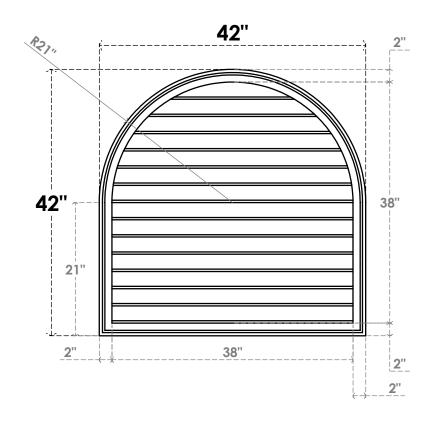

## GVPRT42X4202SN

42"W X 42"H ROUND TOP SURFACE MOUNT PVC GABLE VENT: NON-FUNCTIONAL, W/ 2"W X 1-1/2"P BRICKMOULD FRAME

**FRONT** 

SIDE

LOUVER HEIGHT: 2 3/4"

LOUVER QTY: 14

1. INSTALLATION TO BE COMPLETED IN ACCORDANCE WITH MANUFACTURER'S SPECIFICATIONS. 2. DRAWING MAY NOT BE TO SCALE