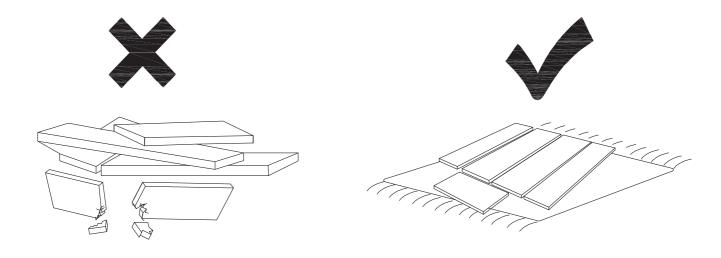

#### **Warm Tips**

- 1. Carefully read these instructions and keep them for future reference.
- 2. Check the parts list and confirm everything's there before starting assembly.
- 3. When assembling, put all parts on a soft, smooth surface like a carpet to avoid scratches.
- 4. Don't fully tighten screws until all parts are confirmed in place to avoid misalignment.

#### **AVOID SCRATCHES**

In order to avoid scratching, this furniture should be assembled on a soft surface, such as a rug.

Make sure all parts are included. Most board parts are labeled or stamped on the raw edge. Contact us for a free replacement if you encounter any damaged or missing parts.