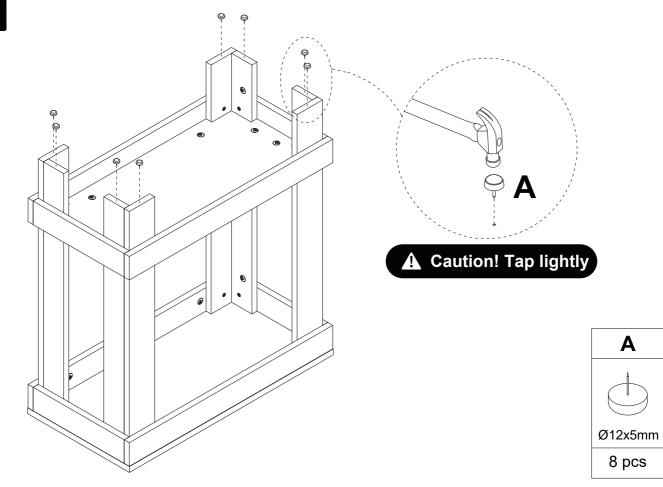

st board parts are labeled or stamped on the raw edge. Contact us for a free replacement if you encounter any damaged or missing parts.

### **Parts List**



#### **Hardware List**



#### Installation of Cams and Pins

Read each step carefully before starting. Each step of instruction should be performed in the correct order. If these steps are not followed in sequence, assembly difficulties may occur.



Screw the pin into the hole. Set the cams correctly by aligning the head of the cams with the lock pins. Lock the cam by turning the cam head with a screwdriver until it is tightened. Please do not use an electric screwdriver to assemble the unit.



















| С        | D       |
|----------|---------|
|          |         |
| Ø15x12mm | Ø8x40mm |
| 8 pcs    | 8 pcs   |

















## Thank you for your support!