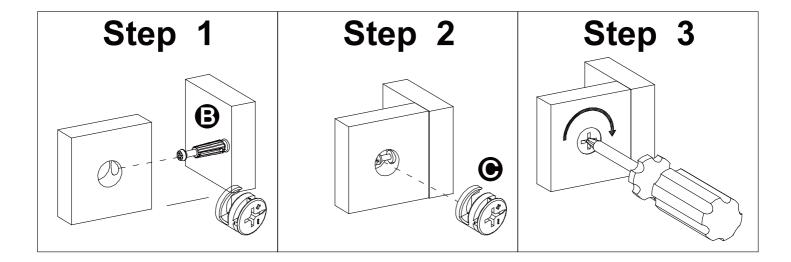

#### Installation of Cams and Pins

Read each step carefully before starting. Each step of instruction should be performed in the correct order. If these steps are not followed in sequence, assembly difficulties may occur.

Screw the pin into the hole. Set the cams correctly by aligning the head of the cams with the lock pins. Lock the cam by turning the cam head with a screwdriver until it is tightened. Please do not use an electric screwdriver to assemble the unit.