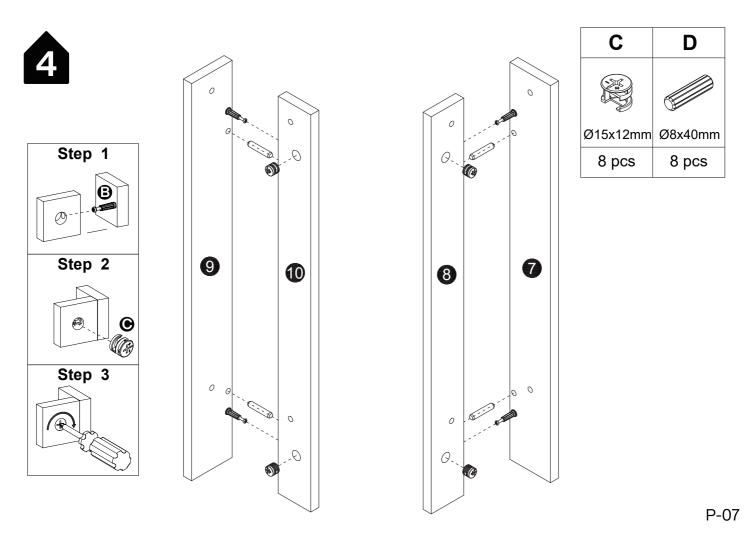

#### Installation of Cams and Pins

Read each step carefully before starting. Each step of instruction should be performed in the correct order. If these steps are not followed in sequence, assembly difficulties may occur.

Screw the pin into the hole. Set the cams correctly by aligning the head of the cams with the lock pins. Lock the cam by turning the cam head with a screwdriver until it is tightened. Please do not use an electric screwdriver to assemble the unit.

| С        | D       |
|----------|---------|
|          |         |
| Ø15x12mm | Ø8x40mm |
| 8 pcs    | 8 pcs   |