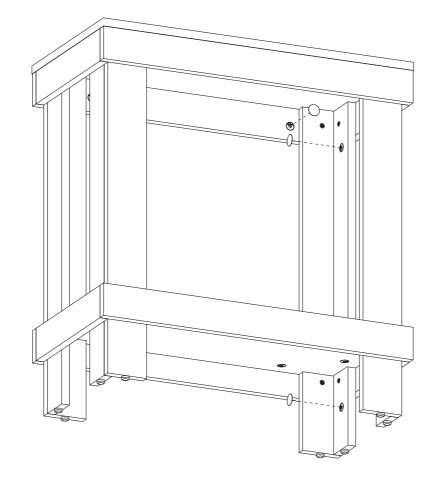

oard parts are labeled or stamped on the raw edge. Contact us for a free replacement if you encounter any damaged or missing parts.

### **Parts List**



#### **Hardware List**



#### Installation of Cams and Pins

Read each step carefully before starting. Each step of instruction should be performed in the correct order. If these steps are not followed in sequence, assembly difficulties may occur.



Screw the pin into the hole. Set the cams correctly by aligning the head of the cams with the lock pins. Lock the cam by turning the cam head with a screwdriver until it is tightened. Please do not use an electric screwdriver to assemble the unit.



















| С        | D       |
|----------|---------|
|          |         |
| Ø15x12mm | Ø8x40mm |
| 8 pcs    | 8 pcs   |

















## Thank you for your support!