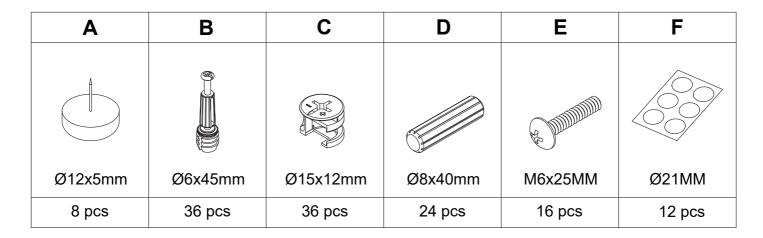

them for future reference.
- 2. Check the parts list and confirm everything's there before starting assembly.
- 3. When assembling, put all parts on a soft, smooth surface like a carpet to avoid scratches.
- 4. Don't fully tighten screws until all parts are confirmed in place to avoid misalignment.



#### We recommend using hand tools for assembly.

If an electric screwdriver is used, reduce power and torque to avoid damage to the product.



#### **AVOID SCRATCHES**

In order to avoid scratching, this furniture should be assembled on a soft surface, such as a rug.







Make sure all parts are included. Most board parts are labeled or stamped on the raw edge. Contact us for a free replacement if you encounter any damaged or missing parts.

### **Parts List**



#### **Hardware List**



#### Installation of Cams and Pins

Read each step carefully before starting. Each step of instruction should be performed in the correct order. If these steps are not followed in sequence, assembly difficulties may occur.



Screw the pin into the hole. Set the cams correctly by aligning the head of the cams with the lock pins. Lock the cam by turning the cam head with a screwdriver until it is tightened. Please do not use an electric screwdriver to assemble the unit.



















| С        | D       |
|----------|---------|
|          |         |
| Ø15x12mm | Ø8x40mm |
| 8 pcs    | 8 pcs   |

















## Thank you for your support!