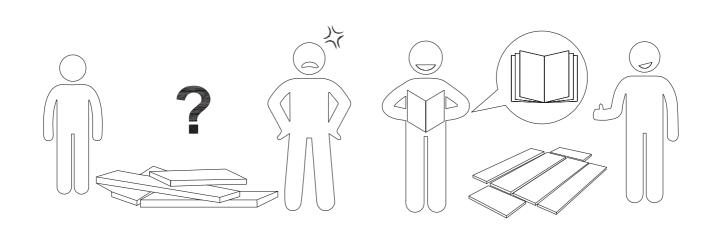

#### **Warm Tips**

- 1. Carefully read these instructions and keep them for future reference.
- 2. Check the parts list and confirm everything's there before starting assembly.
- 3. When assembling, put all parts on a soft, smooth surface like a carpet to avoid scratches.
- 4. Don't fully tighten screws until all parts are confirmed in place to avoid misalignment.

#### **AVOID SCRATCHES**

In order to avoid scratching, this furniture should be assembled on a soft surface, such as a rug.

Make sure all parts are included. Most board parts are labeled or stamped on the raw edge. Contact us for a free replacement if you encounter any damaged or missing parts.