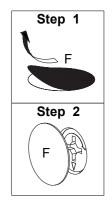

#### Installation of Cams and Pins

Read each step carefully before starting. Each step of instruction should be performed in the correct order. If these steps are not followed in sequence, assembly difficulties may occur.

Screw the pin into the hole. Set the cams correctly by aligning the head of the cams with the lock pins. Lock the cam by turning the cam head with a screwdriver until it is tightened. Please do not use an electric screwdriver to assemble the unit.