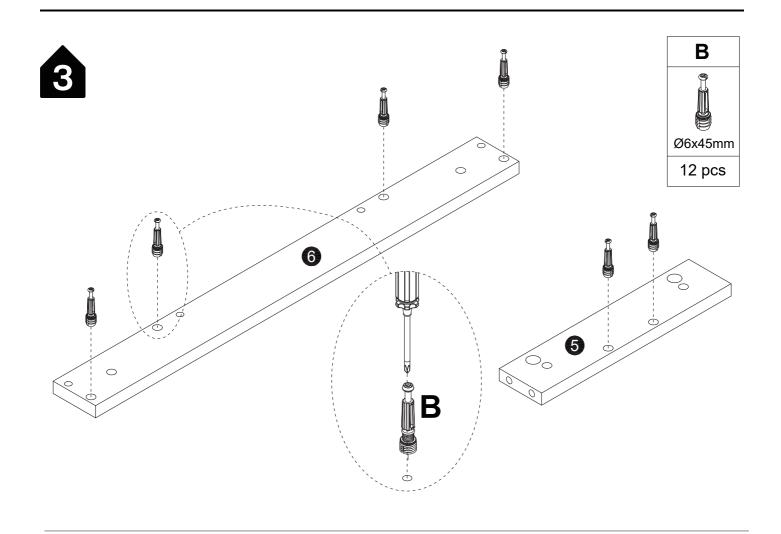

#### Installation of Cams and Pins

Read each step carefully before starting. Each step of instruction should be performed in the correct order. If these steps are not followed in sequence, assembly difficulties may occur.

Screw the pin into the hole. Set the cams correctly by aligning the head of the cams with the lock pins. Lock the cam by turning the cam head with a screwdriver until it is tightened. Please do not use an electric screwdriver to assemble the unit.