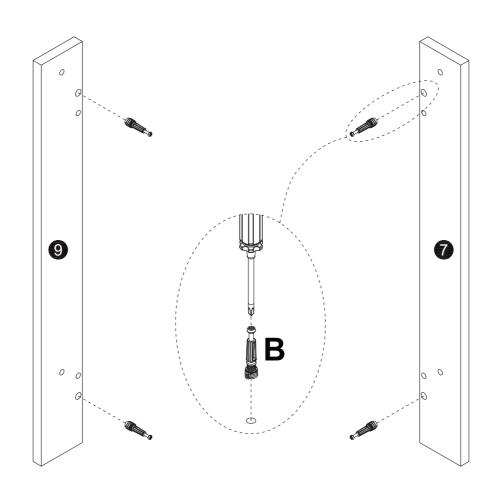

#### Installation of Cams and Pins

Read each step carefully before starting. Each step of instruction should be performed in the correct order. If these steps are not followed in sequence, assembly difficulties may occur.

Screw the pin into the hole. Set the cams correctly by aligning the head of the cams with the lock pins. Lock the cam by turning the cam head with a screwdriver until it is tightened. Please do not use an electric screwdriver to assemble the unit.