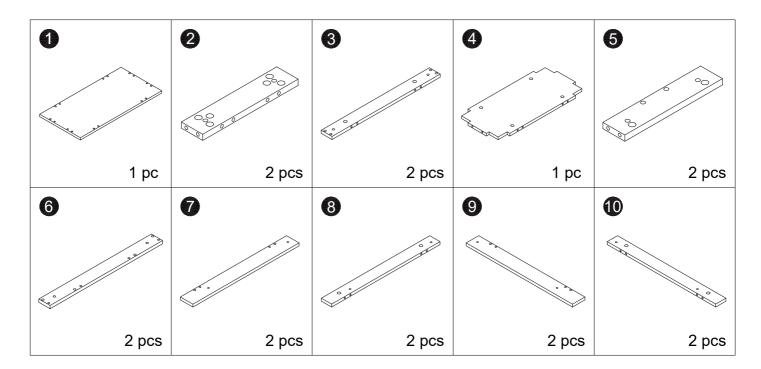

hese instructions and keep them for future reference.
- 2. Check the parts list and confirm everything's there before starting assembly.
- 3. When assembling, put all parts on a soft, smooth surface like a carpet to avoid scratches.
- 4. Don't fully tighten screws until all parts are confirmed in place to avoid misalignment.



#### We recommend using hand tools for assembly.

If an electric screwdriver is used, reduce power and torque to avoid damage to the product.



#### **AVOID SCRATCHES**

In order to avoid scratching, this furniture should be assembled on a soft surface, such as a rug.







Make sure all parts are included. Most board parts are labeled or stamped on the raw edge. Contact us for a free replacement if you encounter any damaged or missing parts.

### **Parts List**



#### **Hardware List**



#### Installation of Cams and Pins

Read each step carefully before starting. Each step of instruction should be performed in the correct order. If these steps are not followed in sequence, assembly difficulties may occur.



Screw the pin into the hole. Set the cams correctly by aligning the head of the cams with the lock pins. Lock the cam by turning the cam head with a screwdriver until it is tightened. Please do not use an electric screwdriver to assemble the unit.



















| С        | D       |
|----------|---------|
|          |         |
| Ø15x12mm | Ø8x40mm |
| 8 pcs    | 8 pcs   |

















## Thank you for your support!