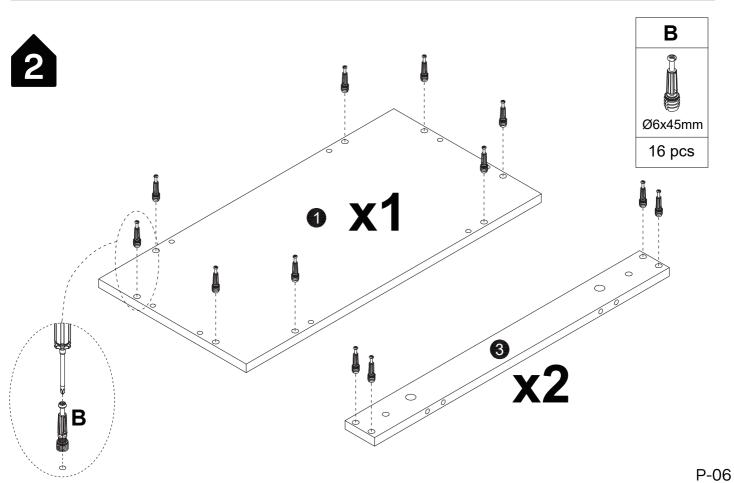

o avoid scratching, this furniture should be assembled on a soft surface, such as a rug.







Make sure all parts are included. Most board parts are labeled or stamped on the raw edge. Contact us for a free replacement if you encounter any damaged or missing parts.

### **Parts List**



#### **Hardware List**



#### Installation of Cams and Pins

Read each step carefully before starting. Each step of instruction should be performed in the correct order. If these steps are not followed in sequence, assembly difficulties may occur.



Screw the pin into the hole. Set the cams correctly by aligning the head of the cams with the lock pins. Lock the cam by turning the cam head with a screwdriver until it is tightened. Please do not use an electric screwdriver to assemble the unit.



















| С        | D       |
|----------|---------|
|          |         |
| Ø15x12mm | Ø8x40mm |
| 8 pcs    | 8 pcs   |

















## Thank you for your support!