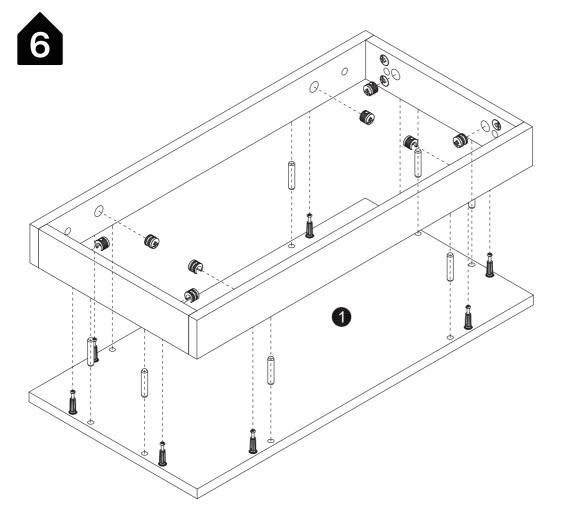

scratching, this furniture should be assembled on a soft surface, such as a rug.







Make sure all parts are included. Most board parts are labeled or stamped on the raw edge. Contact us for a free replacement if you encounter any damaged or missing parts.

### **Parts List**



#### **Hardware List**



#### Installation of Cams and Pins

Read each step carefully before starting. Each step of instruction should be performed in the correct order. If these steps are not followed in sequence, assembly difficulties may occur.



Screw the pin into the hole. Set the cams correctly by aligning the head of the cams with the lock pins. Lock the cam by turning the cam head with a screwdriver until it is tightened. Please do not use an electric screwdriver to assemble the unit.



















| С        | D       |
|----------|---------|
|          |         |
| Ø15x12mm | Ø8x40mm |
| 8 pcs    | 8 pcs   |

















## Thank you for your support!