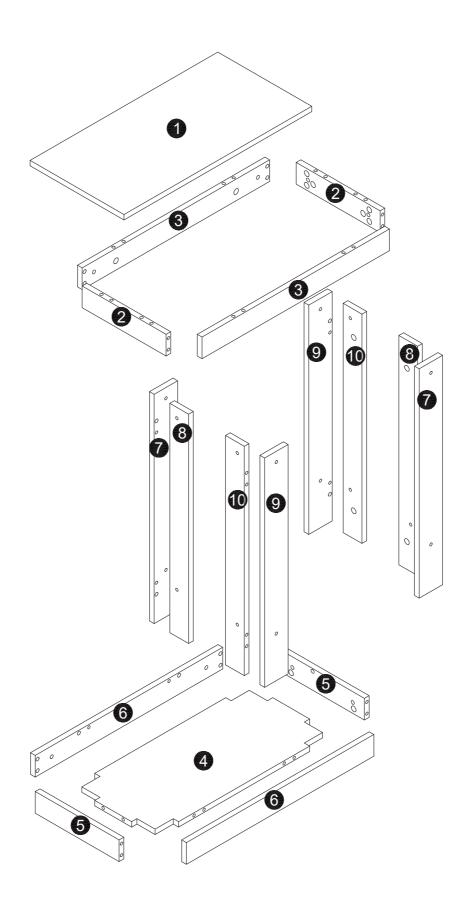

ged parts, we're here to help. Please retain the original packaging and take photos of the packaging and the product, then contact us as soon as possible.

#### **Warm Tips**

- 1. Carefully read these instructions and keep them for future reference.
- 2. Check the parts list and confirm everything's there before starting assembly.
- 3. When assembling, put all parts on a soft, smooth surface like a carpet to avoid scratches.
- 4. Don't fully tighten screws until all parts are confirmed in place to avoid misalignment.



#### We recommend using hand tools for assembly.

If an electric screwdriver is used, reduce power and torque to avoid damage to the product.



#### **AVOID SCRATCHES**

In order to avoid scratching, this furniture should be assembled on a soft surface, such as a rug.







Make sure all parts are included. Most board parts are labeled or stamped on the raw edge. Contact us for a free replacement if you encounter any damaged or missing parts.

### **Parts List**



#### **Hardware List**



#### Installation of Cams and Pins

Read each step carefully before starting. Each step of instruction should be performed in the correct order. If these steps are not followed in sequence, assembly difficulties may occur.



Screw the pin into the hole. Set the cams correctly by aligning the head of the cams with the lock pins. Lock the cam by turning the cam head with a screwdriver until it is tightened. Please do not use an electric screwdriver to assemble the unit.



















| С        | D       |
|----------|---------|
|          |         |
| Ø15x12mm |