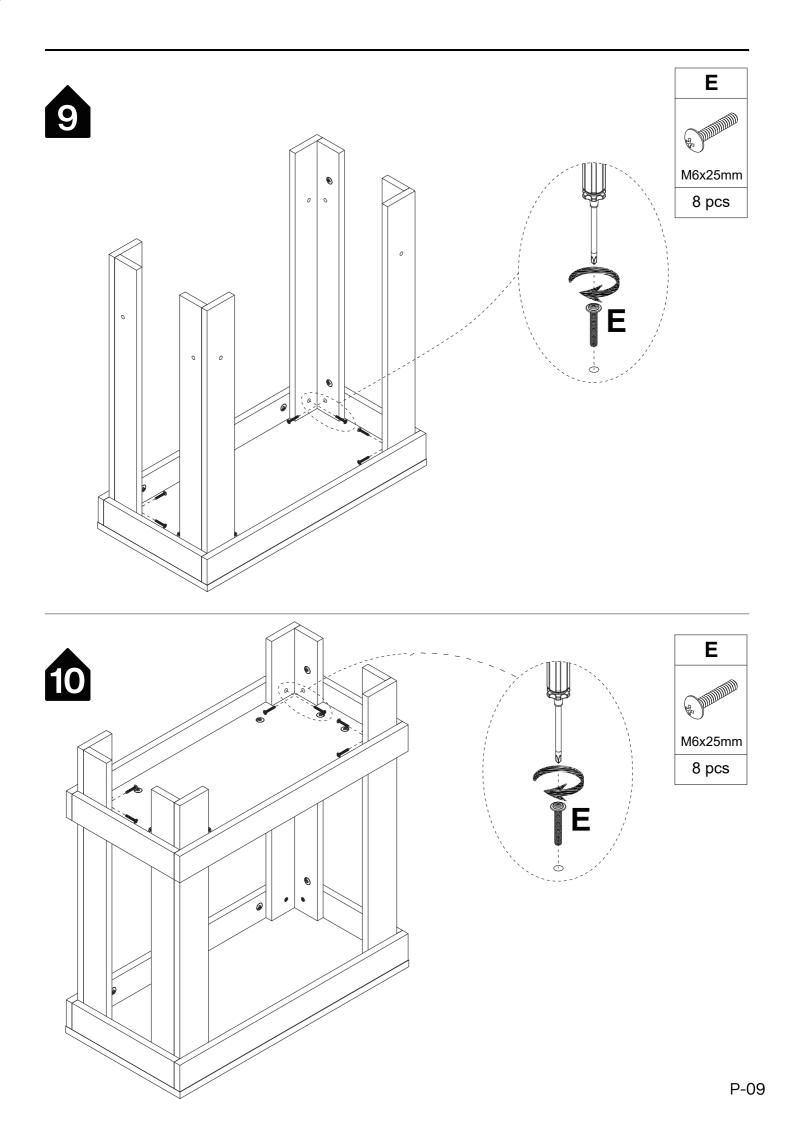

Most board parts are labeled or stamped on the raw edge. Contact us for a free replacement if you encounter any damaged or missing parts.

### **Parts List**



#### **Hardware List**



#### Installation of Cams and Pins

Read each step carefully before starting. Each step of instruction should be performed in the correct order. If these steps are not followed in sequence, assembly difficulties may occur.



Screw the pin into the hole. Set the cams correctly by aligning the head of the cams with the lock pins. Lock the cam by turning the cam head with a screwdriver until it is tightened. Please do not use an electric screwdriver to assemble the unit.



















| С        | D       |
|----------|---------|
|          |         |
| Ø15x12mm | Ø8x40mm |
| 8 pcs    | 8 pcs   |

















## Thank you for your support!