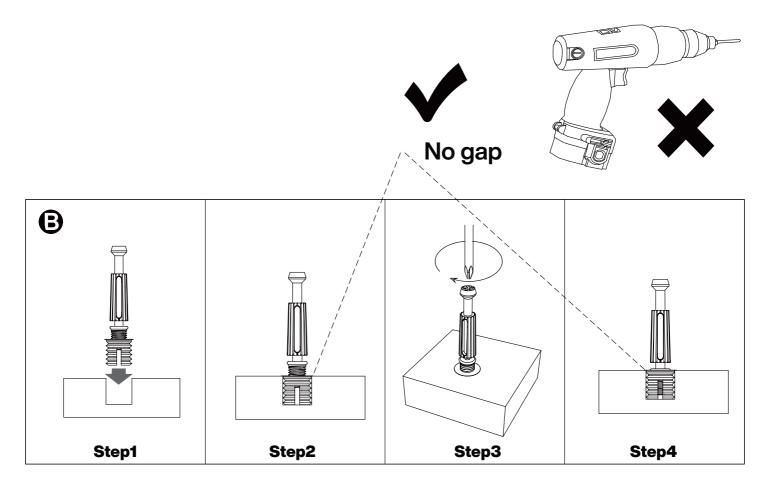

#### Installation of Cams and Pins

Read each step carefully before starting. Each step of instruction should be performed in the correct order. If these steps are not followed in sequence, assembly difficulties may occur.

Screw the pin into the hole. Set the cams correctly by aligning the head of the cams with the lock pins. Lock the cam by turning the cam head with a screwdriver until it is tightened. Please do not use an electric screwdriver to assemble the unit.