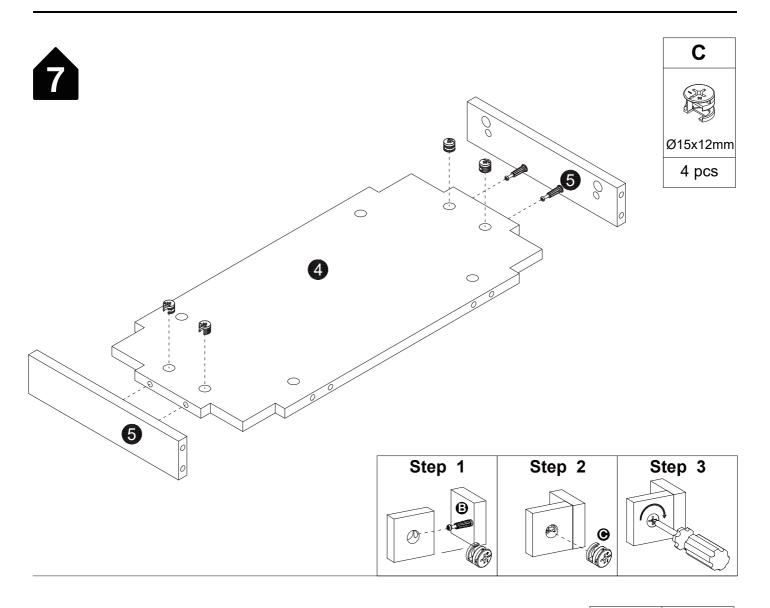

#### Installation of Cams and Pins

Read each step carefully before starting. Each step of instruction should be performed in the correct order. If these steps are not followed in sequence, assembly difficulties may occur.

Screw the pin into the hole. Set the cams correctly by aligning the head of the cams with the lock pins. Lock the cam by turning the cam head with a screwdriver until it is tightened. Please do not use an electric screwdriver to assemble the unit.