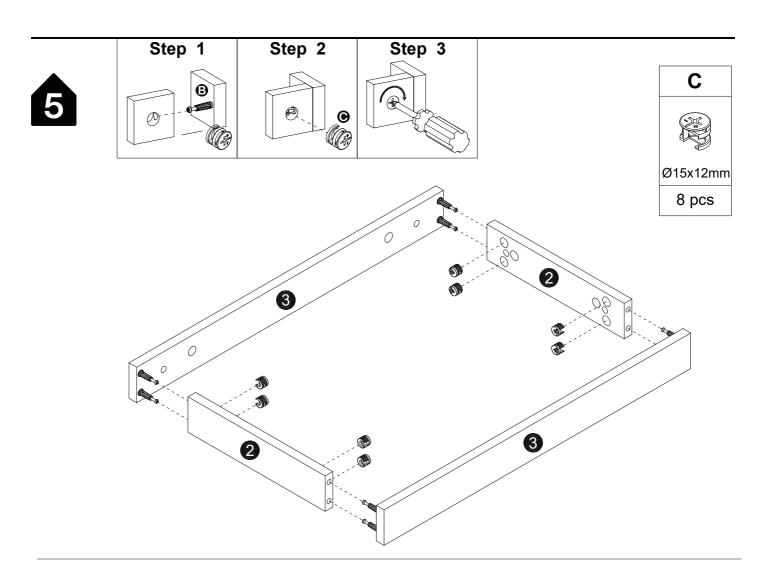

#### Installation of Cams and Pins

Read each step carefully before starting. Each step of instruction should be performed in the correct order. If these steps are not followed in sequence, assembly difficulties may occur.

Screw the pin into the hole. Set the cams correctly by aligning the head of the cams with the lock pins. Lock the cam by turning the cam head with a screwdriver until it is tightened. Please do not use an electric screwdriver to assemble the unit.