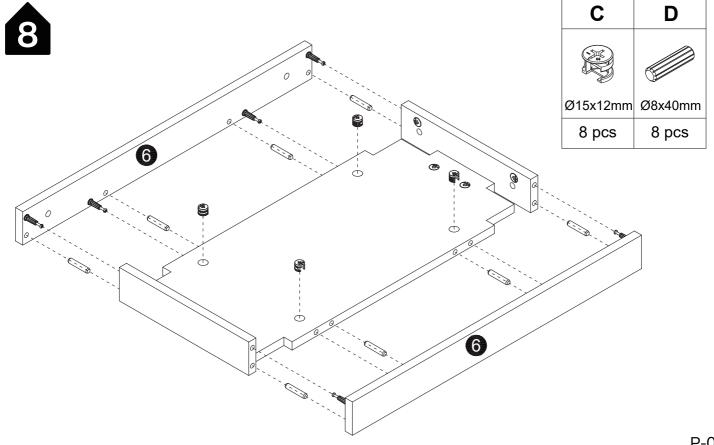

| С        | D       |
|----------|---------|
|          |         |
| Ø15x12mm | Ø8x40mm |
| 8 pcs    | 8 pcs   |