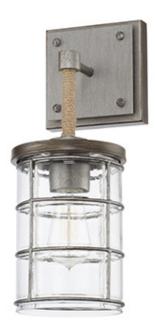

# 1 LIGHT SCONCE

Urban Grey

Available Finishes: Urban Grey (UG)

#### **DIMENSIONS**

Dimensions: 6"W x 15.75"H x 7.5"E

Product Weight: 5 lbs.

Backplate: 5.75"W x 5.75"H x 1"E

Junction: Ctr/Top: 2.75"; Ctr/Btm: 13"

#### LAMPING INFORMATION

Lamping: 1 - 100 Watt E26 Medium

No. of Sockets: 1

Max Wattage Per Bulb: 100W Socket Base: E26 Medium

Dimmable: Yes Bulbs Included: No

Recommended Bulb(s): ST18

UL Rating: Damp

### **GLASS DESCRIPTION**

Clear Glass

Glass Dimensions: 5.5"W X 8.5"H

## **ADDITIONAL INFORMATION**

Handcrafted Finish | Subtle Variation May Occur

| Natural Jute Accents