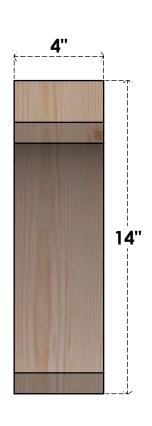

## BRC04X14X14LEC00RDF

4"W X 14"D X 14"H LEGACY ROUGH SAWN BRACE, DOUGLAS FIR

## SIDE