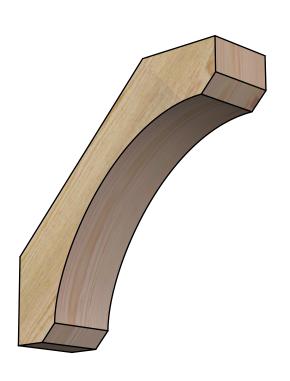

## BRC04X14X14LEC00RDF

4"W X 14"D X 14"H LEGACY ROUGH SAWN BRACE, DOUGLAS FIR







## SIDE

## **FRONT**



**EKENA MILLWORK** 2300 WEST MAIN ST. CLARKSVILLE, TX 75426 TOLL FREE: 866-607-0453 WWW.EKENAMILLWORK.COM

## **NOTES**

- 1. INSTALLATION TO BE COMPLETED IN ACCORDANCE WITH MANUFACTURER'S SPECIFICATIONS.
  2. DRAWING MAY NOT BE TO SCALE
- 3. THIS DRAWING IS INTENDED FOR DESIGN AND PLANNING PURPOSES ONLY.
- 4. ALL INFORMATION CONTAINED HEREIN WAS CURRENT AT THE TIME OF DEVELOPMENT BUT MUST BE REVIEWED AND APPROVED BY THE PRODUCT MANUFACTURER TO BE CONSIDERED ACCURATE.
- 5. PRODUCTS ARE NOT KILN DRIED. THIS ITEM IS UNIQUE AND WILL CONTAIN THE NATURAL VARIATIONS THAT THE WOOD SPECIES OFFERS. THIS MAY RESULT IN VARIATIONS UP TO 1/4"

Revision Date: 06/18/2021