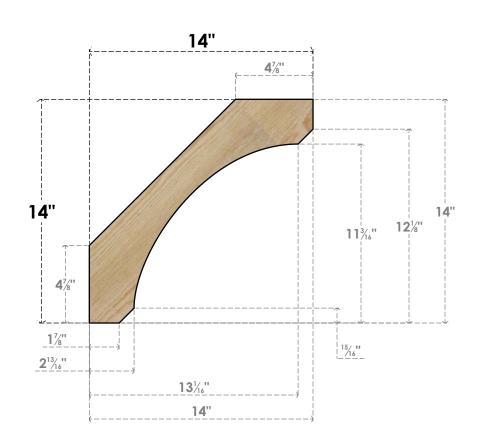

## BRC04X14X14LEC00RDF

4"W X 14"D X 14"H LEGACY ROUGH SAWN BRACE, DOUGLAS FIR

## **FRONT**

**EKENA MILLWORK** 2300 WEST MAIN ST. CLARKSVILLE, TX 75426 TOLL FREE: 866-607-0453 WWW.EKENAMILLWORK.COM