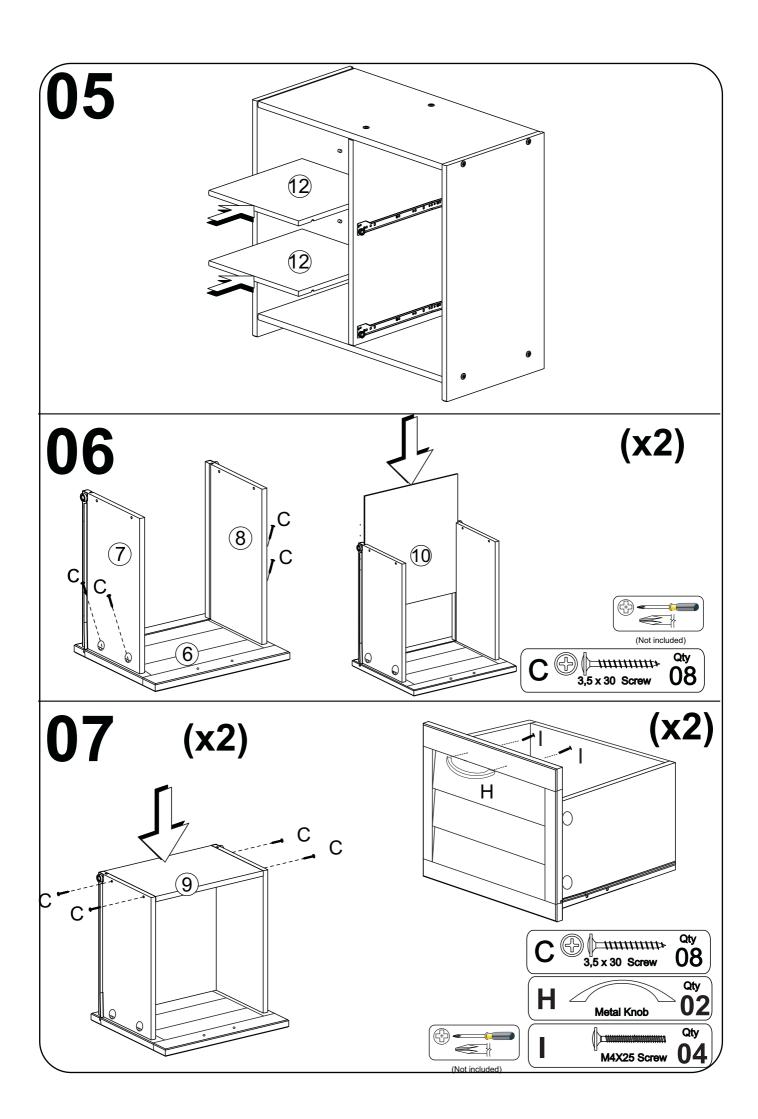

### **3 DRAWERS CHEST**

Thank you for purchasing this quality product. Be sure to check all packing material carefully for small parts which may have come loose inside the carton during shipment. Separate, identify and count all parts and hardware.

Compare with the parts list to be sure all parts are present.

"DO NOT TIGHTEN SCREWS UNTIL COMPLETELY ASSEMBLED"

### **IMPORTANT:**

## **Part List - 3 DRAWERS CHEST**