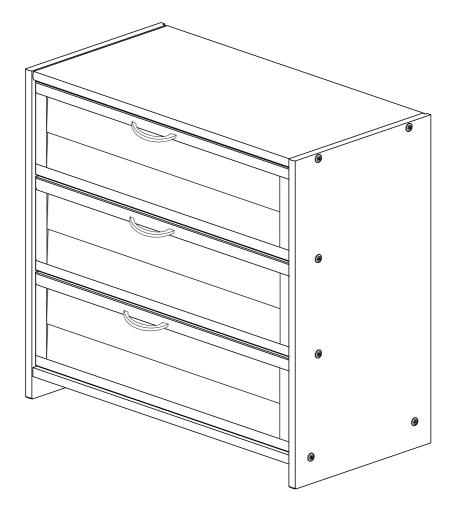

### **3 DRAWERS CHEST**

Thank you for purchasing this quality product. Be sure to check all packing material carefully for small parts which may have come loose inside the carton during shipment. Separate, identify and count all parts and hardware.

## **Part List - 3 DRAWERS CHEST**