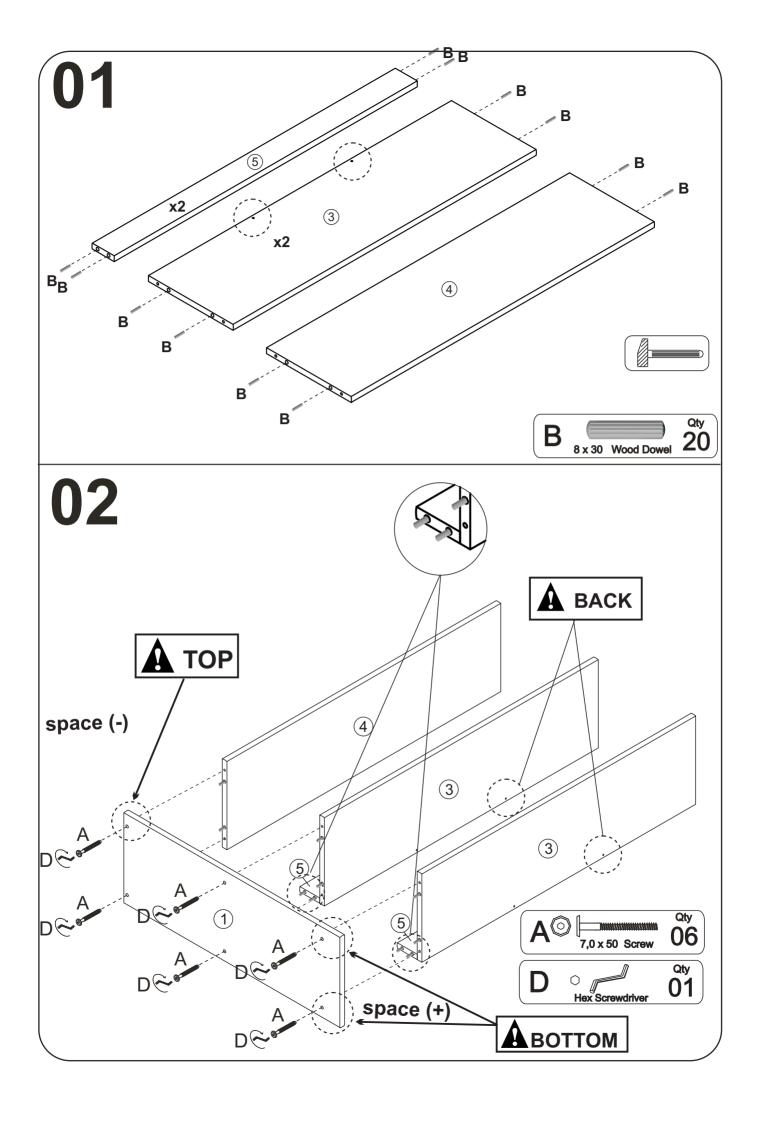

### **3 DRAWERS CHEST**

Thank you for purchasing this quality product. Be sure to check all packing material carefully for small parts which may have come loose inside the carton during shipment. Separate, identify and count all parts and hardware.

Compare with the parts list to be sure all parts are present.

"DO NOT TIGHTEN SCREWS UNTIL COMPLETELY ASSEMBLED"

### **IMPORTANT:**

## **Part List - 3 DRAWERS CHEST**

# 08 Please remove screw "A" an fix on "B" if necessary to adjust the slide, moving up or down.