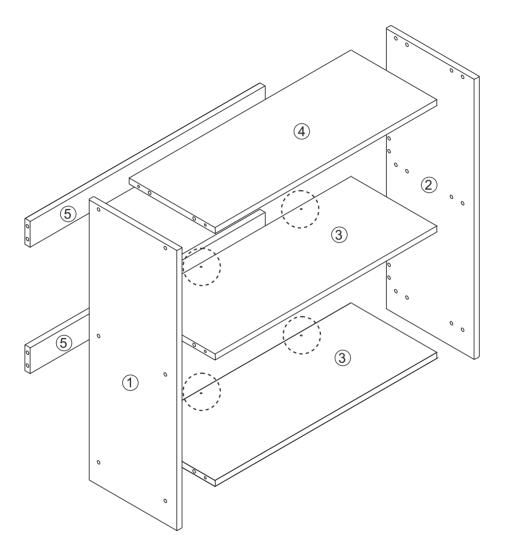

ng this quality product. Be sure to check all packing material carefully for small parts which may have come loose inside the carton during shipment. Separate, identify and count all parts and hardware.

Compare with the parts list to be sure all parts are present.

"DO NOT TIGHTEN SCREWS UNTIL COMPLETELY ASSEMBLED"



IMPORTANT:

# Part List - Bookcase Headboard











### **BOOKCASE SMALL THE FRONT**



Thank you for purchasing this quality product. Be sure to check all packing material carefully for small parts which may have come loose inside the carton during shipment. Separate, identify and count all parts and hardware.

Compare with the parts list to be sure all parts are present.

"DO NOT TIGHTEN SCREWS UNTIL COMPLETELY ASSEMBLED"



# **Part List - Bookcase Small The Front**