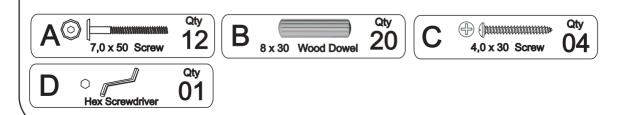

OT TIGHTEN SCREWS UNTIL COMPLETELY ASSEMBLED"



### **IMPORTANT:**

# **Part List - 2 DRAWERS CHEST** 3 (11) (11) 12 1 12 **8** 9 7 10 .(5) (6)(x2)**Identifying the Hardware**-Identify the hardware using the illustrations below. Qty Qty C 3,5 x 30 Screw 8 x 30 Wood Dowel 26 16 7,0 x 50 Screw Qty Qty 80 23 01 10 x 10

Qty

Metal Knob

H

05

G

0

Qty

04

M4X25 Screw









## **BOOKCASE HEADBOARD**



Thank you for purchasing this quality product. Be sure to check all packing material carefully for small parts which may have come loose inside the carton during shipment. Separate, identify and count all parts and hardware.

Compare with the parts list to be sure all parts are present.

"DO NOT TIGHTEN SCREWS UNTIL COMPLETELY ASSEMBLED"



IMPORTANT:

# Part List - Bookcase Headboard











### **BOOKCASE SMALL THE FRONT**



Thank you for purchasing this quality product. Be sure to check all packing material carefully for small parts which may have come loose inside the carton during shipment. Separate, identify and count all parts and hardware.

Compare with the parts list to be sure all parts are present.

"DO NOT TIGHTEN SCREWS UNTIL COMPLETELY ASSEMBLED"



# **Part List - Bookcase Small The Front**