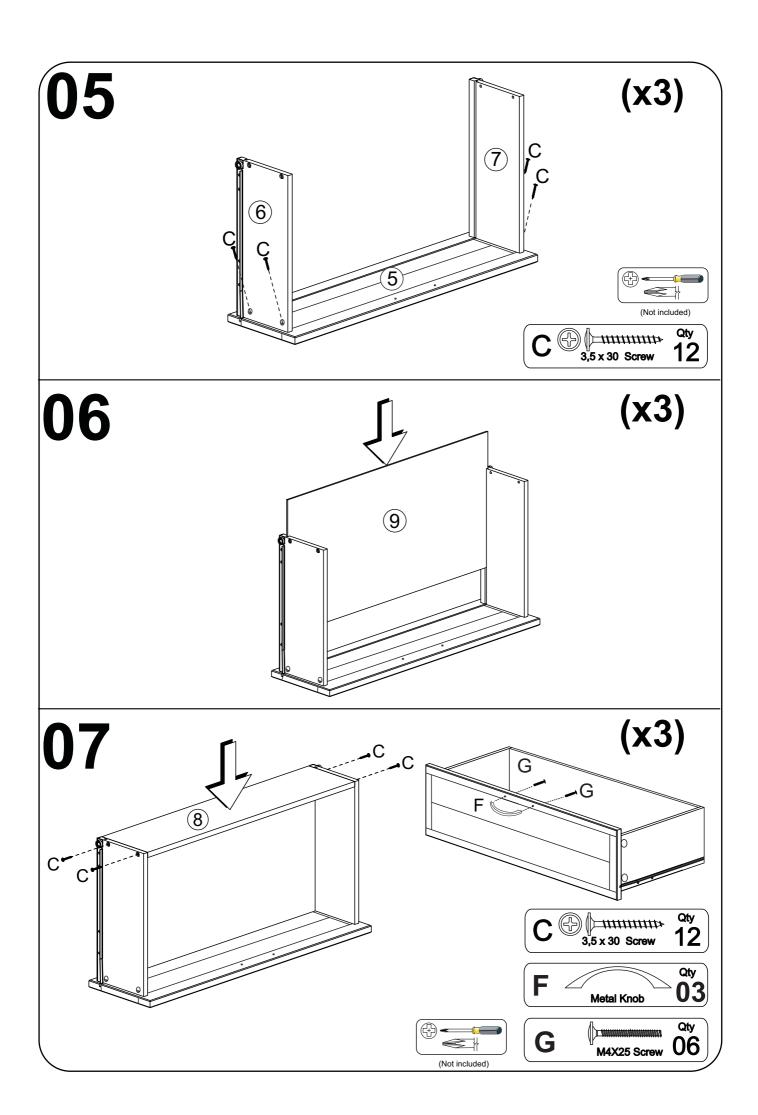

### **3 DRAWERS CHEST**

Thank you for purchasing this quality product. Be sure to check all packing material carefully for small parts which may have come loose inside the carton during shipment. Separate, identify and count all parts and hardware.

Compare with the parts list to be sure all parts are present.

"DO NOT TIGHTEN SCREWS UNTIL COMPLETELY ASSEMBLED"

### **IMPORTANT:**

## **Part List - 3 DRAWERS CHEST**