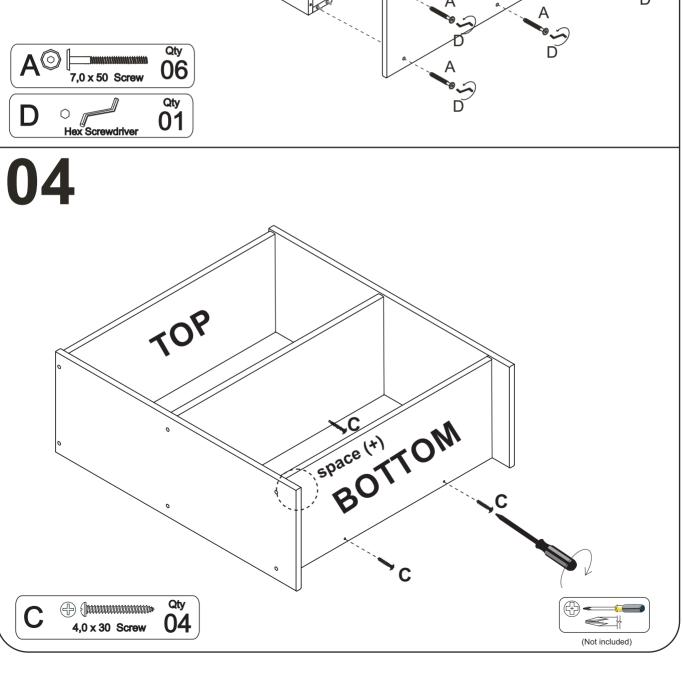

### **3 DRAWERS CHEST**

Thank you for purchasing this quality product. Be sure to check all packing material carefully for small parts which may have come loose inside the carton during shipment. Separate, identify and count all parts and hardware.

Compare with the parts list to be sure all parts are present.

"DO NOT TIGHTEN SCREWS UNTIL COMPLETELY ASSEMBLED"

### **IMPORTANT:**