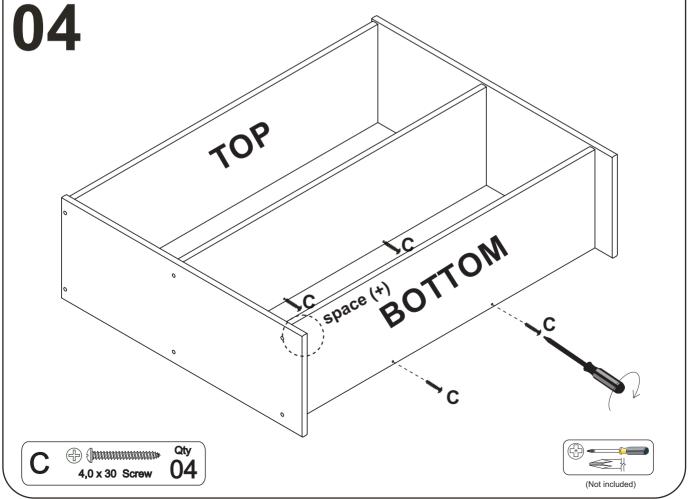

### **2 DRAWERS CHEST**

Thank you for purchasing this quality product. Be sure to check all packing material carefully for small parts which may have come loose inside the carton during shipment. Separate, identify and count all parts and hardware.

Compare with the parts list to be sure all parts are present.

"DO NOT TIGHTEN SCREWS UNTIL COMPLETELY ASSEMBLED"

### **IMPORTANT:**

# **Part List - 2 DRAWERS CHEST** 3 (11) (11) 12 1 12 **8** 9 7 10 .(5) (6)(x2)**Identifying the Hardware**-Identify the hardware using the illustrations below. Qty Qty C 3,5 x 30 Screw 8 x 30 Wood Dowel 26 16 7,0 x 50 Screw Qty Qty 80 23 01 10 x 10