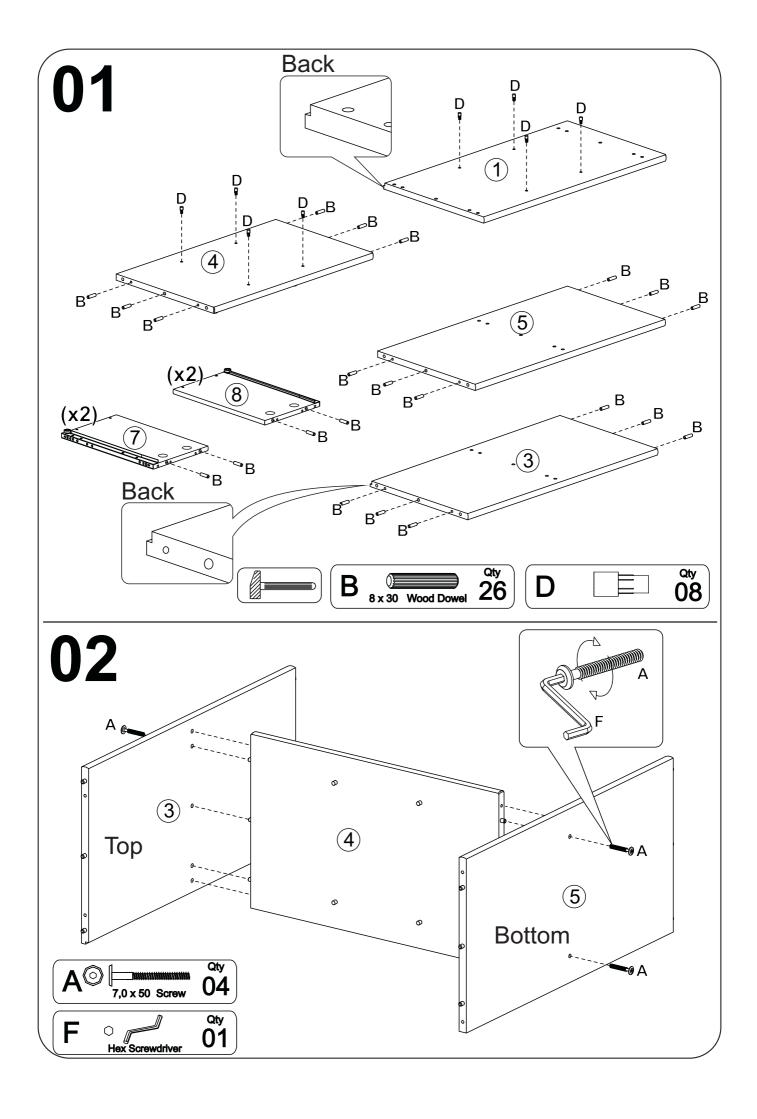

### **3 DRAWERS CHEST**

Thank you for purchasing this quality product. Be sure to check all packing material carefully for small parts which may have come loose inside the carton during shipment. Separate, identify and count all parts and hardware.

Compare with the parts list to be sure all parts are present.

"DO NOT TIGHTEN SCREWS UNTIL COMPLETELY ASSEMBLED"

### **IMPORTANT:**