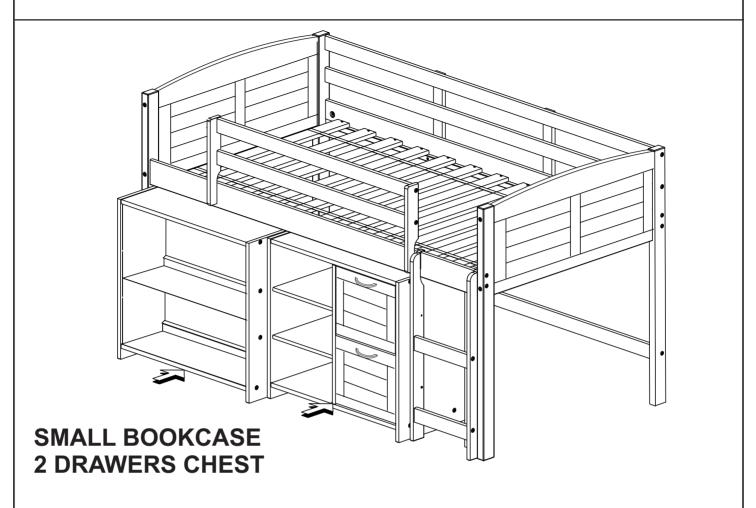

**LOW LOFT BED** 

**OPTIONAL SETS** (THE CASES ARE SOLD SEPARATE)

3 DRAWERS CHEST
2 DRAWERS CHEST
SMALL BOOKCASE
HEADBOARD BOOKCASE
TENT KIT FABRIC

Thank you for purchasing this quality product. Be sure to check all packing material carefully for small parts which may have come loose inside the carton during shipment. Separate, identify and count all parts and hardware.

# **OPTION COMPONENTS**