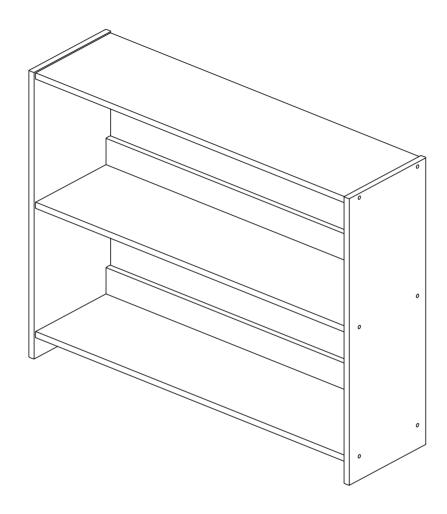

### **BOOKCASE SMALL THE FRONT**

Thank you for purchasing this quality product. Be sure to check all packing material carefully for small parts which may have come loose inside the carton during shipment. Separate, identify and count all parts and hardware.

Compare with the parts list to be sure all parts are present.

"DO NOT TIGHTEN SCREWS UNTIL COMPLETELY ASSEMBLED"

# **Part List - Bookcase Small The Front**