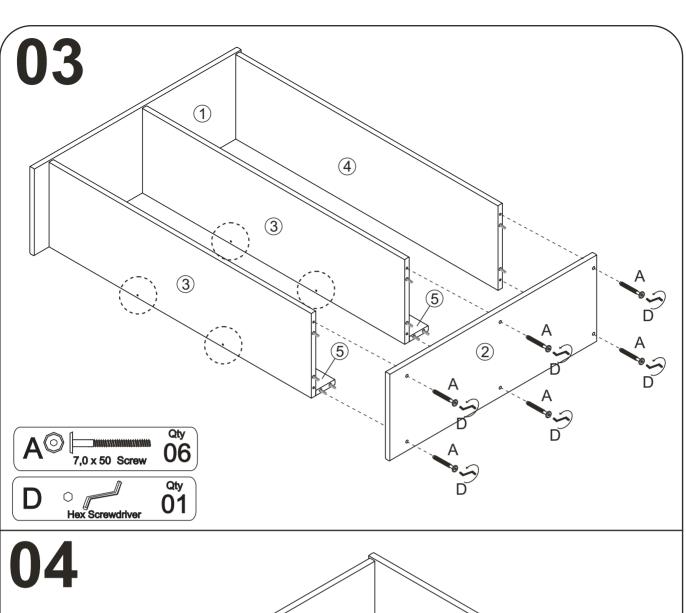

### **3 DRAWERS CHEST**

Thank you for purchasing this quality product. Be sure to check all packing material carefully for small parts which may have come loose inside the carton during shipment. Separate, identify and count all parts and hardware.

Compare with the parts list to be sure all parts are present.

"DO NOT TIGHTEN SCREWS UNTIL COMPLETELY ASSEMBLED"

### **IMPORTANT:**

## **Part List - 3 DRAWERS CHEST**