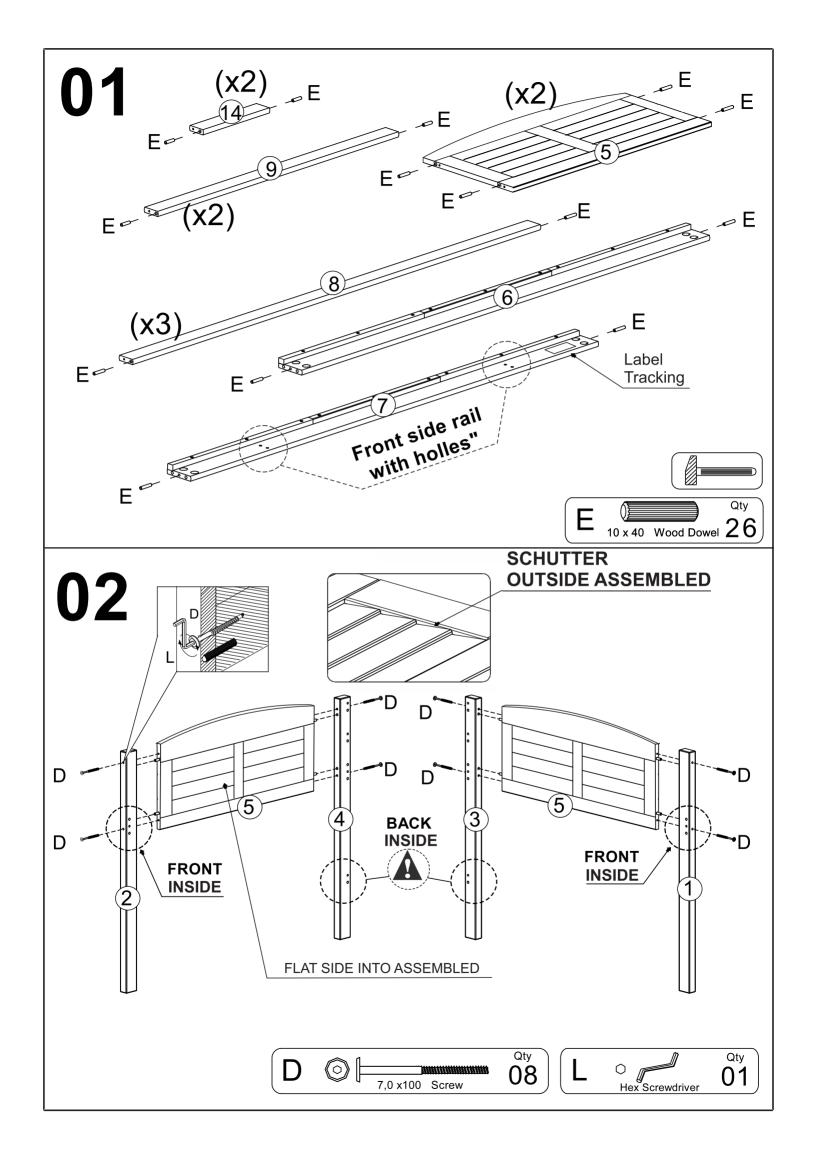

**LOW LOFT BED** 



**OPTIONAL SETS** (THE CASES ARE SOLD SEPARATE)

3 DRAWERS CHEST
2 DRAWERS CHEST
SMALL BOOKCASE
HEADBOARD BOOKCASE
TENT KIT FABRIC

Thank you for purchasing this quality product. Be sure to check all packing material carefully for small parts which may have come loose inside the carton during shipment. Separate, identify and count all parts and hardware.

Compare with the parts list to be sure all parts are present.

"DO NOT TIGHTEN SCREWS UNTIL COMPLETELY ASSEMBLED"



\* Use of power tool to assemble this product will invalidate any claim and damage this product making unsafe !!! \* Please assemble on a clean soft surface to avoid damage.













**IMPORTANT:** 

### Part List - LOW LOFT BED















# **BED ONLY**



# **OPTION COMPONENTS**





# **OPTION COMPONENTS**





### **3 DRAWERS CHEST**



Thank you for purchasing this quality product. Be sure to check all packing material carefully for small parts which may have come loose inside the carton during shipment. Separate, identify and count all parts and hardware.

Compare with the parts list to be sure all parts are present.

"DO NOT TIGHTEN SCREWS UNTIL COMPLETELY ASSEMBLED"



### **IMPORTANT:**

## **Part List - 3 DRAWERS CHEST**













# 08 Please remove screw "A" an fix on "B" if necessary to adjust the slide, moving up or down.

### **2 DRAWERS CHEST**



Thank you for purchasing this quality product. Be sure to check all packing material carefully for small parts which may have come loose inside the cart