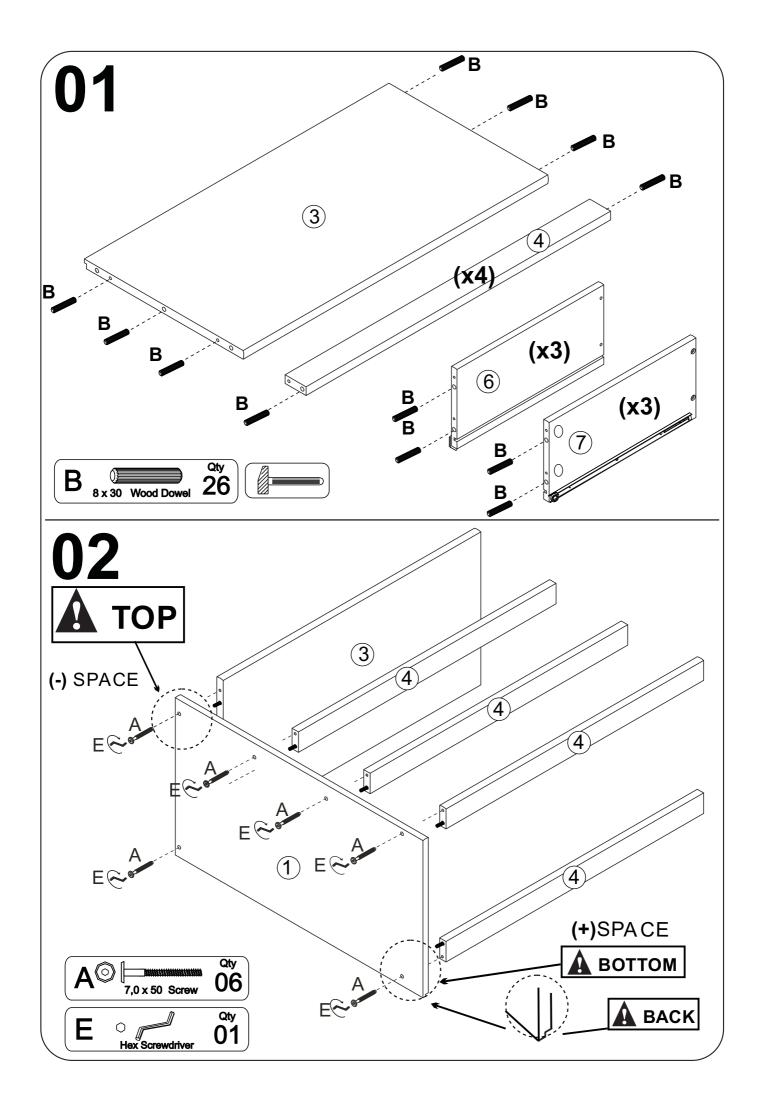

TIGHTEN SCREWS UNTIL COMPLETELY ASSEMBLED"



\* Use of power tool to assemble this product will invalidate any claim and damage this product making unsafe !!! \* Please assemble on a clean soft surface to avoid damage.













**IMPORTANT:** 

### Part List - LOW LOFT BED















# **BED ONLY**



# **OPTION COMPONENTS**





# **OPTION COMPONENTS**





### **3 DRAWERS CHEST**



Thank you for purchasing this quality product. Be sure to check all packing material carefully for small parts which may have come loose inside the carton during shipment. Separate, identify and count all parts and hardware.

Compare with the parts list to be sure all parts are present.

"DO NOT TIGHTEN SCREWS UNTIL COMPLETELY ASSEMBLED"



### **IMPORTANT:**

## **Part List - 3 DRAWERS CHEST**













# 08 Please remove screw "A" an fix on "B" if necessary to adjust the slide, moving up or down.

### **2 DRAWERS CHEST**



Thank you for purchasing this quality product. Be sure to check all packing material carefully for small parts which may have come loose inside the carton during shipment. Separate, identify and count all parts and hardware.

Compare with the parts list to be sure all parts are present.

"DO NOT TIGHTEN SCREWS UNTIL COMPLETELY ASSEMBLED"



### **IMPORTANT:**

# **Part List - 2 DRAWERS CHEST** 3 (11) (11) 12 1 12 **8** 9 7 10 .(5) (6)(x2)**Identifying the Hardware**-Identify the hardware using the illustrations below. Qty Qty C 3,5 x 30 Screw 8 x 30 Wood Dowel 26 16 7,0 x 50 Screw Qty Qty 80 23 01 10 x 10

Qty

Metal Knob

H

05

G

0

Qty

04

M4X25 Screw