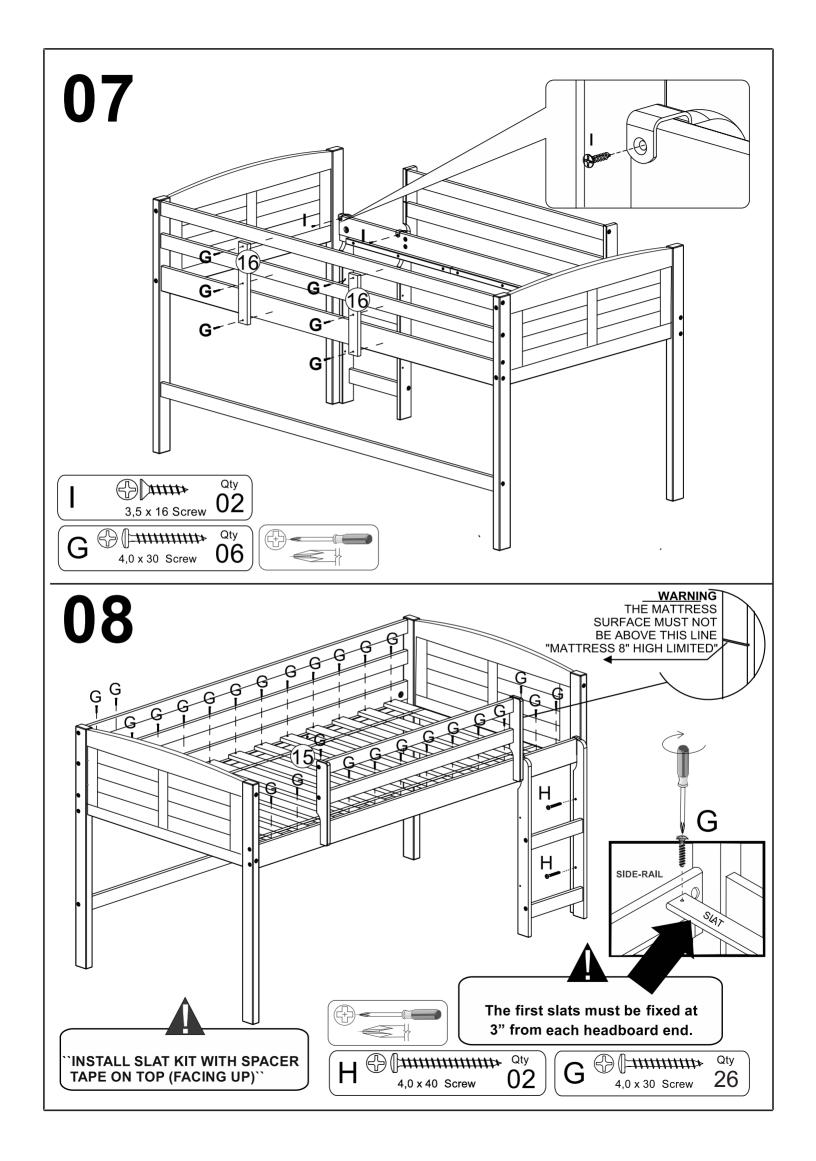

**LOW LOFT BED** 



**OPTIONAL SETS** (THE CASES ARE SOLD SEPARATE)

3 DRAWERS CHEST
2 DRAWERS CHEST
SMALL BOOKCASE
HEADBOARD BOOKCASE
TENT KIT FABRIC

Thank you for purchasing this quality product. Be sure to check all packing material carefully for small parts which may have come loose inside the carton during shipment. Separate, identify and count all parts and hardware.

Compare with the parts list to be sure all parts are present.

"DO NOT TIGHTEN SCREWS UNTIL COMPLETELY ASSEMBLED"



\* Use of power tool to assemble this product will invalidate any claim and damage this product making unsafe !!! \* Please assemble on a clean soft surface to avoid damage.













**IMPORTANT:** 

### Part List - LOW LOFT BED















# **BED ONLY**



# **OPTION COMPONENTS**





# **OPTION COMPONENTS**





### **3 DRAWERS CHEST**



Thank you for purchasing this quality product. Be sure to check all packing material carefully for small parts which may have come loose inside the carton during shipment. Separate, identify and count all parts and hardware.

Compare with the parts list to be sure all parts are present.

"DO NOT TIGHTEN SCREWS UNTIL COMPLETELY ASSEMBLED"



### **IMPORTANT:**

## **Part List - 3 DRAWERS CHEST**













# 08 Please remove screw "A" an fix on "B" if necessary to adjust the slide, moving up or down.

### **2 DRAWERS CHEST**



Thank you for purchasing this quality product. Be sure to check all packing material carefully for small parts which may have come loose inside the carton dur