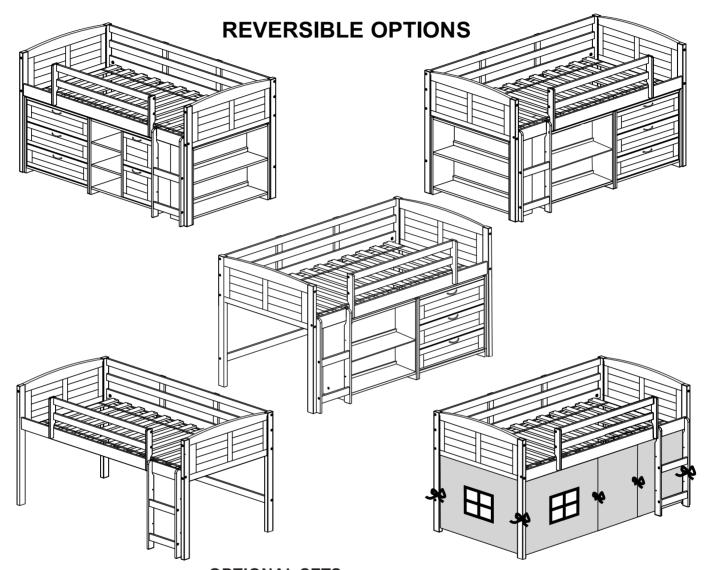

**LOW LOFT BED** 

**OPTIONAL SETS** (THE CASES ARE SOLD SEPARATE)

3 DRAWERS CHEST
2 DRAWERS CHEST
SMALL BOOKCASE
HEADBOARD BOOKCASE
TENT KIT FABRIC

Thank you for purchasing this quality product. Be sure to check all packing material carefully for small parts which may have come loose inside the carton during shipment. Separate, identify and count all parts and hardware.