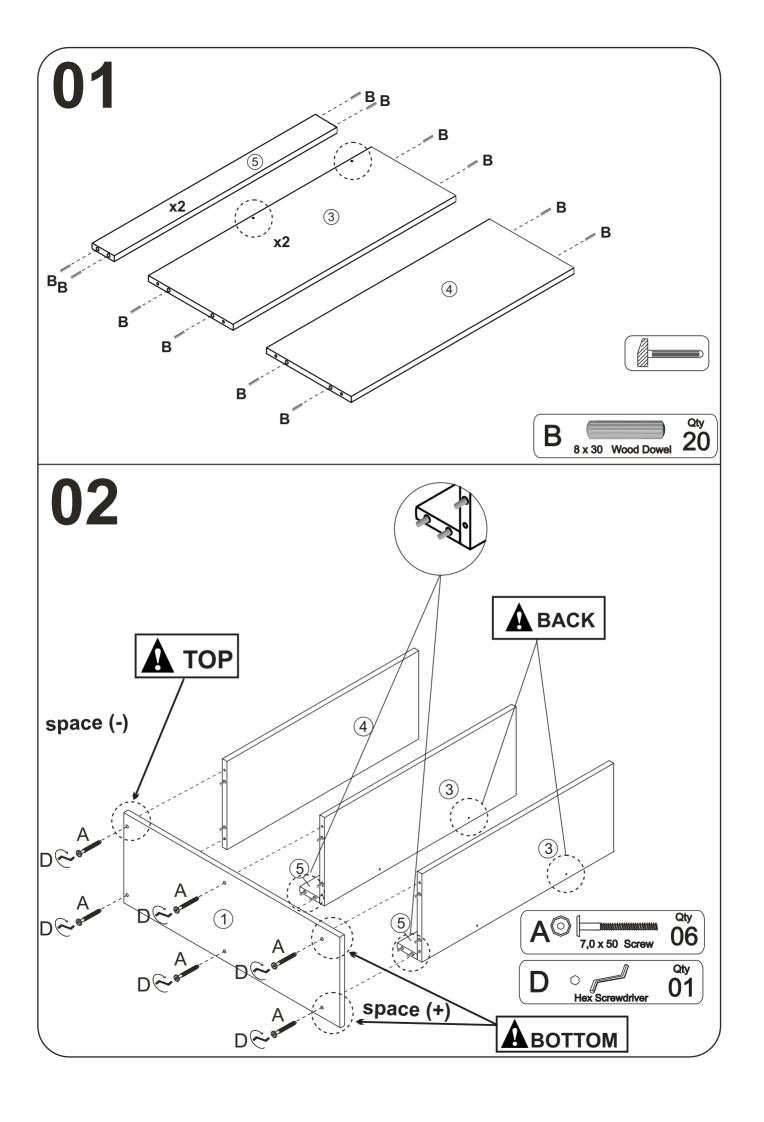

his quality product. Be sure to check all packing material carefully for small parts which may have come loose inside the carton during shipment. Separate, identify and count all parts and hardware.

Compare with the parts list to be sure all parts are present.

"DO NOT TIGHTEN SCREWS UNTIL COMPLETELY ASSEMBLED"



IMPORTANT:

# Part List - Bookcase Headboard











### **BOOKCASE SMALL THE FRONT**



Thank you for purchasing this quality product. Be sure to check all packing material carefully for small parts which may have come loose inside the carton during shipment. Separate, identify and count all parts and hardware.

Compare with the parts list to be sure all parts are present.

"DO NOT TIGHTEN SCREWS UNTIL COMPLETELY ASSEMBLED"



# **Part List - Bookcase Small The Front**