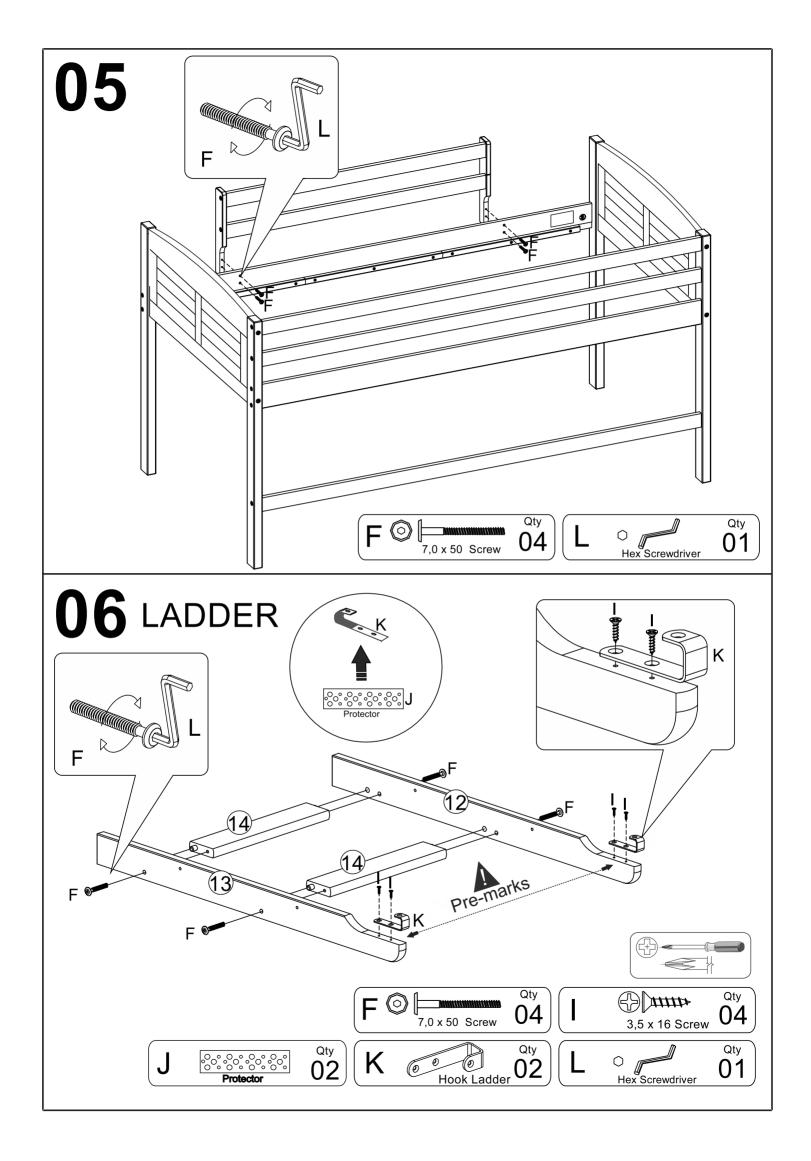

**LOW LOFT BED** 



**OPTIONAL SETS** (THE CASES ARE SOLD SEPARATE)

3 DRAWERS CHEST
2 DRAWERS CHEST
SMALL BOOKCASE
HEADBOARD BOOKCASE
TENT KIT FABRIC

Thank you for purchasing this quality product. Be sure to check all packing material carefully for small parts which may have come loose inside the carton during shipment. Separate, identify and count all parts and hardware.

Compare with the parts list to be sure all parts are present.

"DO NOT TIGHTEN SCREWS UNTIL COMPLETELY ASSEMBLED"



\* Use of power tool to assemble this product will invalidate any claim and damage this product making unsafe !!! \* Please assemble on a clean soft surface to avoid damage.













**IMPORTANT:** 

### Part List - LOW LOFT BED















# **BED ONLY**



# **OPTION COMPONENTS**





# **OPTION COMPONENTS**





### **3 DRAWERS CHEST**



Thank you for purchasing this quality product. Be sure to check all packing material carefully for small parts which may have come loose inside the carton during shipment. Separate, identify and count all parts and hardware.

Compare with the parts list to be sure all parts are present.

"DO NOT TIGHTEN SCREWS UNTIL COMPLETELY ASSEMBLED"



### **IMPORTANT:**

## **Part List - 3 DRAWERS CHEST**













# 08 Please remove screw "A" an fix on "B" if necessary to adjust the slide, moving up or down.

### **2 DRAWERS CHEST**



Thank you for purchasing this quality product. Be sure to check all packing material carefully for small parts which may have come loose inside the carton d