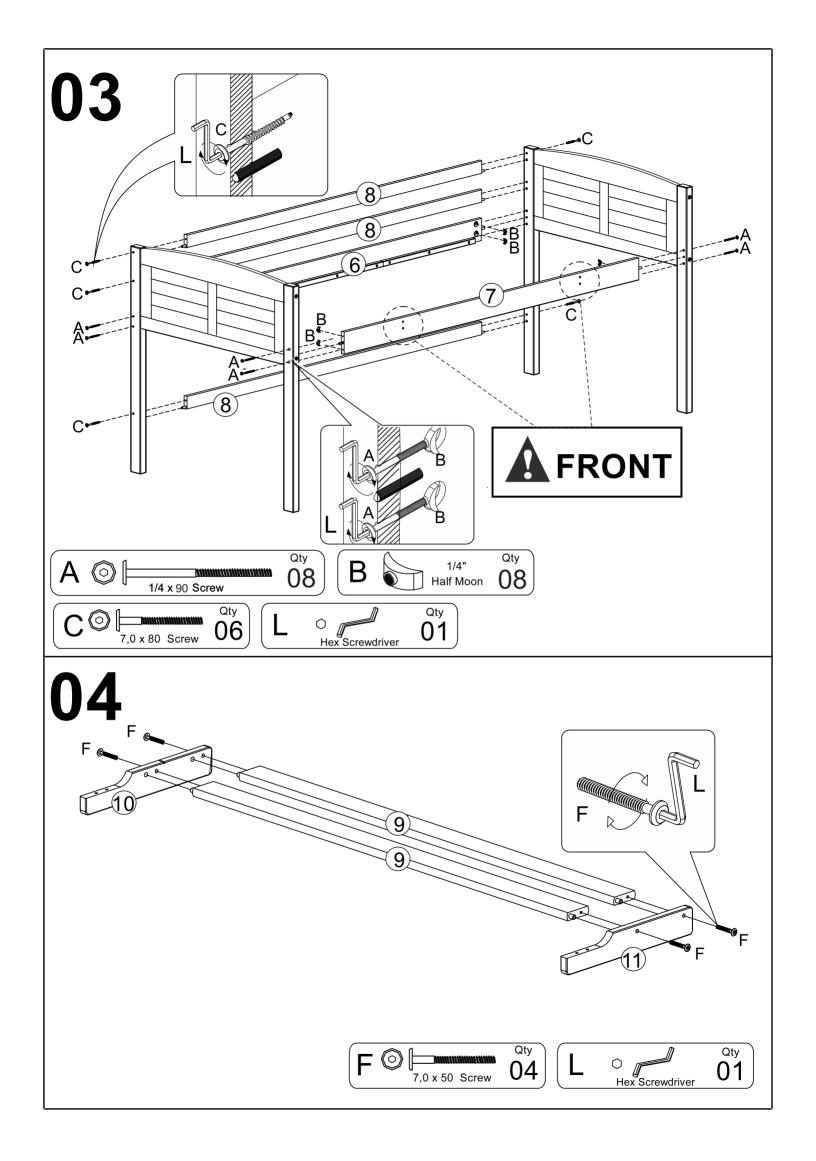

**LOW LOFT BED** 



**OPTIONAL SETS** (THE CASES ARE SOLD SEPARATE)

3 DRAWERS CHEST
2 DRAWERS CHEST
SMALL BOOKCASE
HEADBOARD BOOKCASE
TENT KIT FABRIC

Thank you for purchasing this quality product. Be sure to check all packing material carefully for small parts which may have come loose inside the carton during shipment. Separate, identify and count all parts and hardware.

Compare with the parts list to be sure all parts are present.

"DO NOT TIGHTEN SCREWS UNTIL COMPLETELY ASSEMBLED"



\* Use of power tool to assemble this product will invalidate any claim and damage this product making unsafe !!! \* Please assemble on a clean soft surface to avoid damage.













**IMPORTANT:** 

### Part List - LOW LOFT BED















# **BED ONLY**



# **OPTION COMPONENTS**





# **OPTION COMPONENTS**





### **3 DRAWERS CHEST**



Thank you for purchasing this quality product. Be sure to check all packing material carefully for small parts which may have come loose inside the carton during shipment. Separate, identify and count all parts and hardware.

Compare with the parts list to be sure all parts are present.

"DO NOT TIGHTEN SCREWS UNTIL COMPLETELY ASSEMBLED"



### **IMPORTANT:**

## **Part List - 3 DRAWERS CHEST**













# 08 Please remove screw "A" an fix on "B" if necessary to adjust the slide, moving up or down.

### **2 DRAWERS CHEST**



Thank you for purchasing this quality product. Be sure to check all packing material carefully for small parts which may have come loose inside the carton