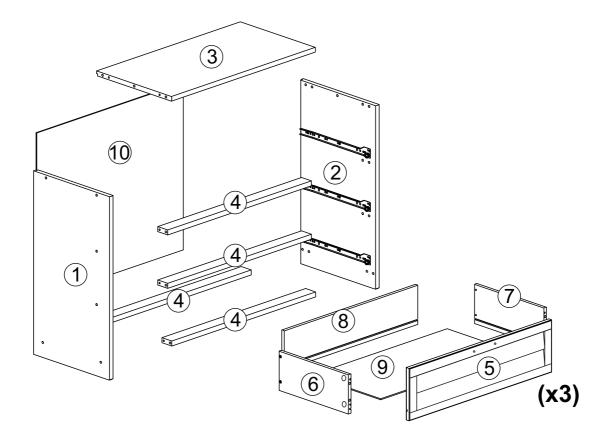

NOT TIGHTEN SCREWS UNTIL COMPLETELY ASSEMBLED"



\* Use of power tool to assemble this product will invalidate any claim and damage this product making unsafe !!! \* Please assemble on a clean soft surface to avoid damage.













**IMPORTANT:** 

### Part List - LOW LOFT BED















# **BED ONLY**



# **OPTION COMPONENTS**





# **OPTION COMPONENTS**





### **3 DRAWERS CHEST**



Thank you for purchasing this quality product. Be sure to check all packing material carefully for small parts which may have come loose inside the carton during shipment. Separate, identify and count all parts and hardware.

Compare with the parts list to be sure all parts are present.

"DO NOT TIGHTEN SCREWS UNTIL COMPLETELY ASSEMBLED"



### **IMPORTANT:**

## **Part List - 3 DRAWERS CHEST**













# 08 Please remove screw "A" an fix on "B" if necessary to adjust the slide, moving up or down.

### **2 DRAWERS CHEST**



Thank you for purchasing this quality product. Be sure to check all packing material carefully for small parts which may have come loose inside the carton during shipment. Separate, identify and count all parts and hardware.

Compare with the parts list to be sure all parts are present.

"DO NOT TIGHTEN SCREWS UNTIL COMPLETELY ASSEMBLED"



### **IMPORTANT:**

# **Part List - 2 DRAWERS CHEST** 3 (11) (11) 12 1 12 **8** 9 7 10 .(5) (6)(x2)**Identifying the Hardware**-Identify the hardware using the illustrations below. Qty Qty C 3,5 x 30 Screw 8 x 30 Wood Dowel 26 16 7,0 x 50 Screw Qty Qty 80 23 01 10 x 10

Qty

Metal Knob

H

05

G

0

Qty

04

M4X25 Screw