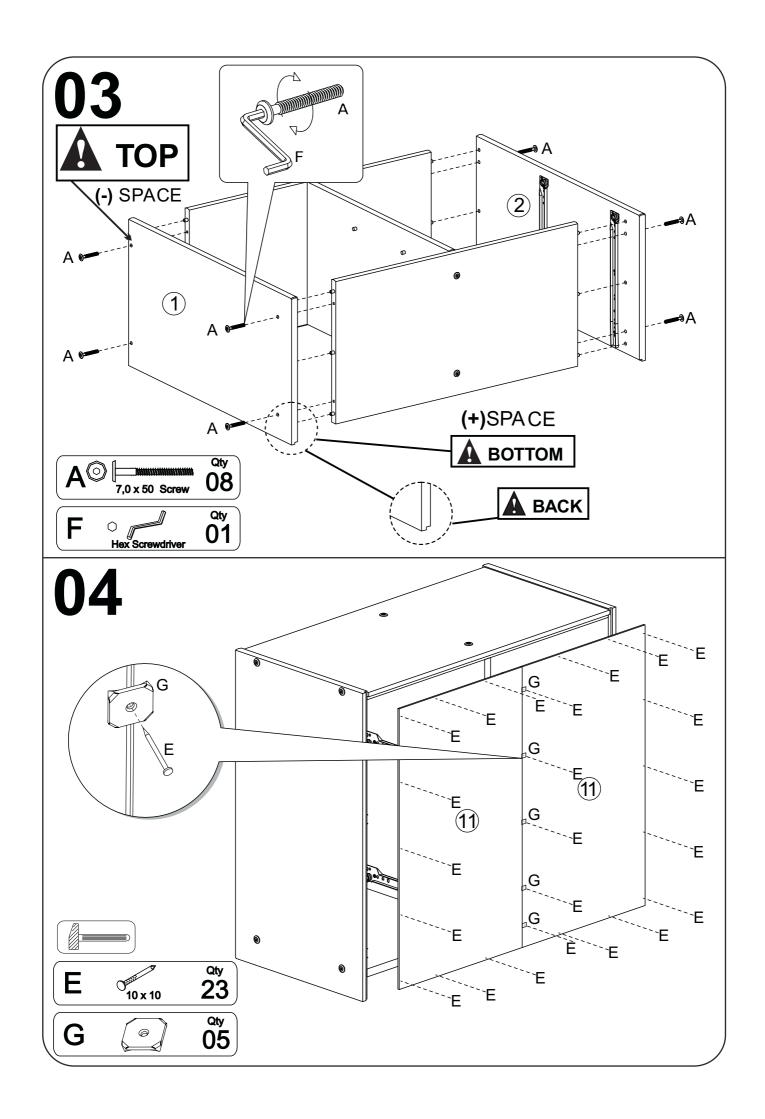

### **3 DRAWERS CHEST**

Thank you for purchasing this quality product. Be sure to check all packing material carefully for small parts which may have come loose inside the carton during shipment. Separate, identify and count all parts and hardware.

Compare with the parts list to be sure all parts are present.

"DO NOT TIGHTEN SCREWS UNTIL COMPLETELY ASSEMBLED"

### **IMPORTANT:**