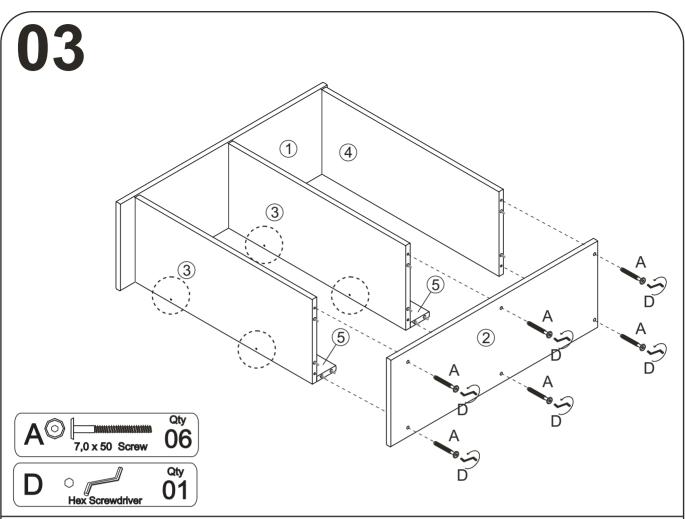

### **3 DRAWERS CHEST**

Thank you for purchasing this quality product. Be sure to check all packing material carefully for small parts which may have come loose inside the carton during shipment. Separate, identify and count all parts and hardware.

Compare with the parts list to be sure all parts are present.

"DO NOT TIGHTEN SCREWS UNTIL COMPLETELY ASSEMBLED"

### **IMPORTANT:**