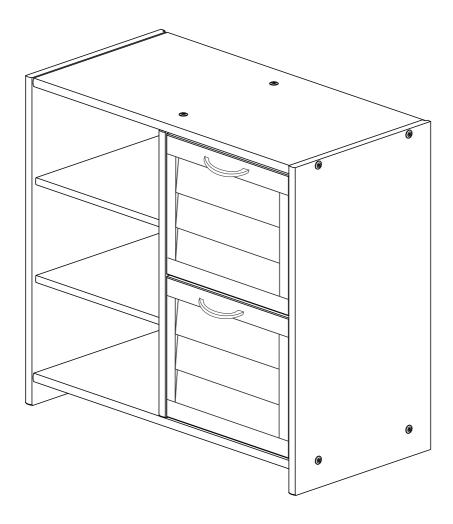

### **3 DRAWERS CHEST**

Thank you for purchasing this quality product. Be sure to check all packing material carefully for small parts which may have come loose inside the carton during shipment. Separate, identify and count all parts and hardware.