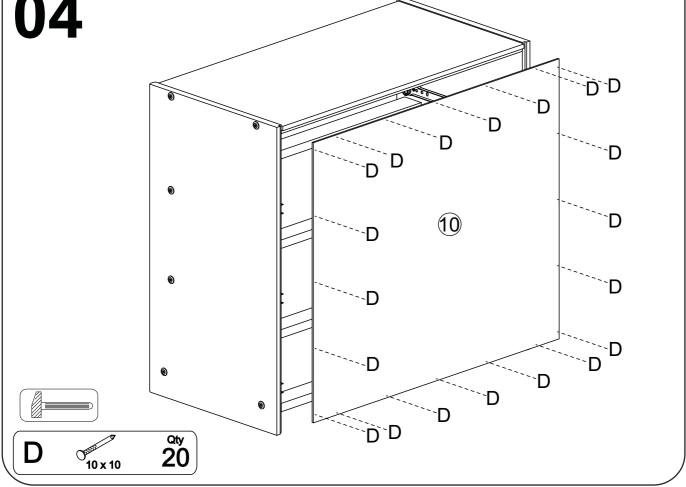

# 08 Please remove screw "A" an fix on "B" if necessary to adjust the slide, moving up or down.