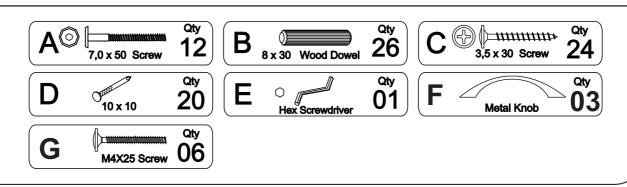

# **Part List - 2 DRAWERS CHEST** 3 (11) (11) 12 1 12 **8** 9 7 10 .(5) (6)(x2)**Identifying the Hardware**-Identify the hardware using the illustrations below. Qty Qty C 3,5 x 30 Screw 8 x 30 Wood Dowel 26 16 7,0 x 50 Screw Qty Qty 80 23 01 10 x 10

Qty

Metal Knob

H

05

G

0

Qty

04

M4X25 Screw