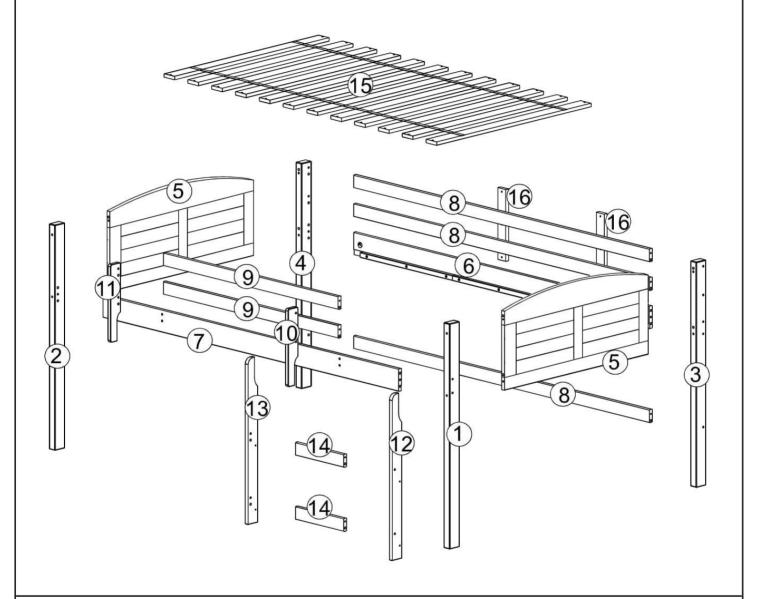

**LOW LOFT BED** 



**OPTIONAL SETS** (THE CASES ARE SOLD SEPARATE)

3 DRAWERS CHEST
2 DRAWERS CHEST
SMALL BOOKCASE
HEADBOARD BOOKCASE
TENT KIT FABRIC

Thank you for purchasing this quality product. Be sure to check all packing material carefully for small parts which may have come loose inside the carton during shipment. Separate, identify and count all parts and hardware.

Compare with the parts list to be sure all parts are present.

"DO NOT TIGHTEN SCREWS UNTIL COMPLETELY ASSEMBLED"



\* Use of power tool to assemble this product will invalidate any claim and damage this product making unsafe !!! \* Please assemble on a clean soft surface to avoid damage.













**IMPORTANT:** 

### Part List - LOW LOFT BED















# **BED ONLY**



# **OPTION COMPONENTS**





# **OPTION COMPONENTS**





### **3 DRAWERS CHEST**



Thank you for purchasing this quality product. Be sure to check all packing material carefully for small parts which may have come loose inside the carton during shipment. Separate, identify and count all parts and hardware.

Compare with the parts list to be sure all parts are present.

"DO NOT TIGHTEN SCREWS UNTIL COMPLETELY ASSEMBLED"



### **IMPORTANT:**

## **Part List - 3 DRAWERS CHEST**













# 08 Please remove screw "A" an fix on "B" if necessary to adjust the slide, moving up or down.

### **2 DRAWERS CHEST**



Thank you for purchasing this quality product. Be sure to check all packing material carefully for small parts which may have come loose inside the