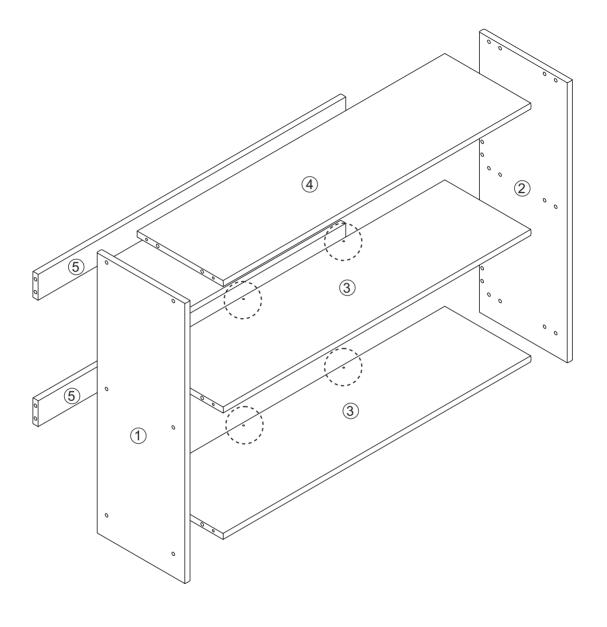

### **BOOKCASE SMALL THE FRONT**

Thank you for purchasing this quality product. Be sure to check all packing material carefully for small parts which may have come loose inside the carton during shipment. Separate, identify and count all parts and hardware.

Compare with the parts list to be sure all parts are present.

"DO NOT TIGHTEN SCREWS UNTIL COMPLETELY ASSEMBLED"

# **Part List - Bookcase Small The Front**