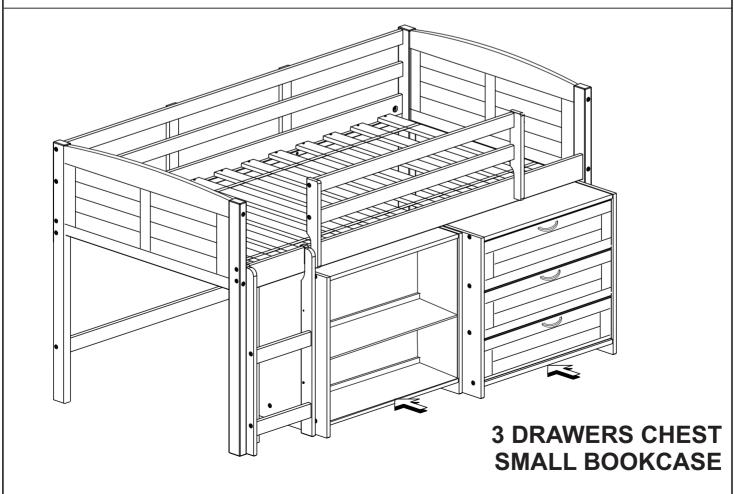

**LOW LOFT BED** 

**OPTIONAL SETS** (THE CASES ARE SOLD SEPARATE)

3 DRAWERS CHEST
2 DRAWERS CHEST
SMALL BOOKCASE
HEADBOARD BOOKCASE
TENT KIT FABRIC

Thank you for purchasing this quality product. Be sure to check all packing material carefully for small parts which may have come loose inside the carton during shipment. Separate, identify and count all parts and hardware.

# **OPTION COMPONENTS**