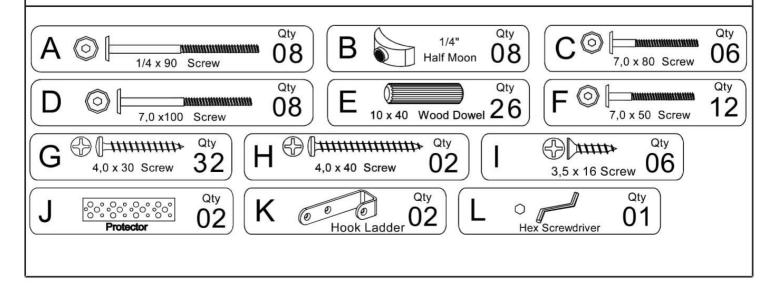

**LOW LOFT BED** 



**OPTIONAL SETS** (THE CASES ARE SOLD SEPARATE)

3 DRAWERS CHEST
2 DRAWERS CHEST
SMALL BOOKCASE
HEADBOARD BOOKCASE
TENT KIT FABRIC

Thank you for purchasing this quality product. Be sure to check all packing material carefully for small parts which may have come loose inside the carton during shipment. Separate, identify and count all parts and hardware.

Compare with the parts list to be sure all parts are present.

"DO NOT TIGHTEN SCREWS UNTIL COMPLETELY ASSEMBLED"



\* Use of power tool to assemble this product will invalidate any claim and damage this product making unsafe !!! \* Please assemble on a clean soft surface to avoid damage.













**IMPORTANT:** 

### Part List - LOW LOFT BED















# **BED ONLY**



# **OPTION COMPONENTS**





# **OPTION COMPONENTS**





### **3 DRAWERS CHEST**



Thank you for purchasing this quality product. Be sure to check all packing material carefully for small parts which may have come loose inside the carton during shipment. Separate, identify and count all parts and hardware.

Compare with the parts list to be sure all parts are present.

"DO NOT TIGHTEN SCREWS UNTIL COMPLETELY ASSEMBLED"



### **IMPORTANT:**

## **Part List - 3 DRAWERS CHEST**













# 08 Please remove screw "A" an fix on "B" if necessary to adjust the slide, moving up or down.

### **2 DRAWERS CHEST**



Thank you for purchasing this quality product. Be sure to check all packing material carefully for small parts which may have come loose inside the ca