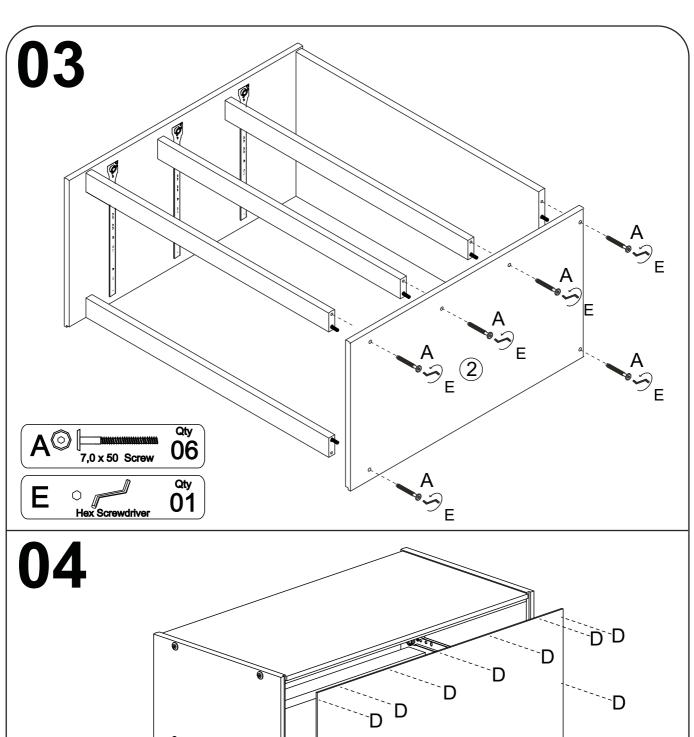

GHTEN SCREWS UNTIL COMPLETELY ASSEMBLED"



\* Use of power tool to assemble this product will invalidate any claim and damage this product making unsafe !!! \* Please assemble on a clean soft surface to avoid damage.













**IMPORTANT:** 

### Part List - LOW LOFT BED















# **BED ONLY**



# **OPTION COMPONENTS**





# **OPTION COMPONENTS**





### **3 DRAWERS CHEST**



Thank you for purchasing this quality product. Be sure to check all packing material carefully for small parts which may have come loose inside the carton during shipment. Separate, identify and count all parts and hardware.

Compare with the parts list to be sure all parts are present.

"DO NOT TIGHTEN SCREWS UNTIL COMPLETELY ASSEMBLED"



### **IMPORTANT:**

## **Part List - 3 DRAWERS CHEST**













# 08 Please remove screw "A" an fix on "B" if necessary to adjust the slide, moving up or down.

### **2 DRAWERS CHEST**



Thank you for purchasing this quality product. Be sure to check all packing material carefully for small parts which may have come loose inside the carton during shipment. Separate, identify and count all parts and hardware.

Compare with the parts list to be sure all parts are present.

"DO NOT TIGHTEN SCREWS UNTIL COMPLETELY ASSEMBLED"



### **IMPORTANT:**

# **Part List - 2 DRAWERS CHEST** 3 (11) (11) 12 1 12 **8** 9 7 10 .(5) (6)(x2)**Identifying the Hardware**-Identify the hardware using the illustrations below. Qty Qty C 3,5 x 30 Screw 8 x 30 Wood Dowel 26 16 7,0 x 50 Screw Qty Qty 80 23 01 10 x 10

Qty

Metal Knob

H

05

G

0

Qty

04

M4X25 Screw