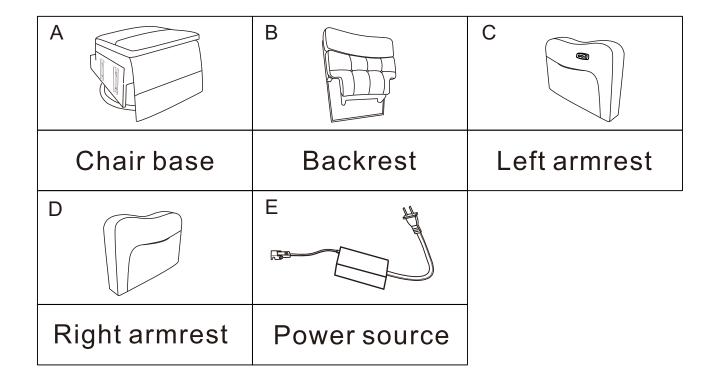

# SKU:RC-2609

## **CONTENTS**

- 1. Contents
- 2. Fitting list Installation Guidance
- 3. Usage Information
- 4. Attention
- 5. MainTainance and Warning
- 6. Contact Details

#### FITTING LIST



#### **ASSEMBLY INSTRUCTIONS**

**STEP 1:** Please take out the armrest from the carton, align the inserts accurately, and buckle them down firmly.



**STEP 2:** Take out the backrest and find the position of the backrest insert and the position of the seat cushion slot. Align the insert with the two slots on the seat cushion simultaneously and gently push down. When you find that it can be fully embedded, press down again to make the insert and the slot completely buckle. When the backrest is completely installed with the seat cushion and there is no looseness, it means it is completed. Just so you know, if the backrest is loose, please check whether the insert is installed correctly. If you want to take the backrest out again, please forcefully pry open the slot and lift the backrest