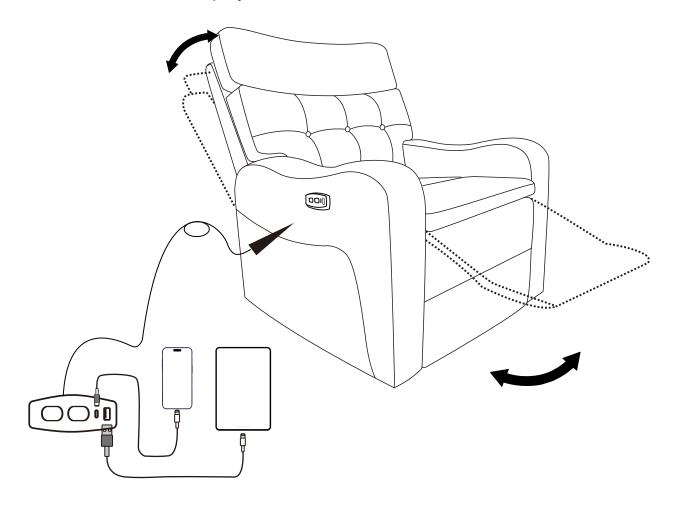

**STEP 3:** Please follow the steps to plug in the power

**STEP 4:**Functional display of the left armrest

**STEP 5**: A complete product display