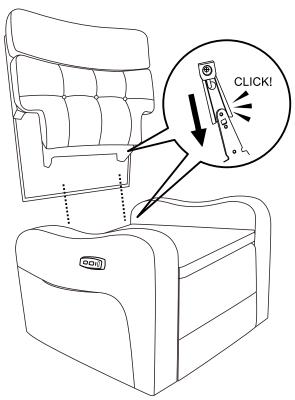

#### **ASSEMBLY INSTRUCTIONS**

**STEP 1:** Please take out the armrest from the carton, align the inserts accurately, and buckle them down firmly.

**STEP 2:** Take out the backrest and find the position of the backrest insert and the position of the seat cushion slot. Align the insert with the two slots on the seat cushion simultaneously and gently push down. When you find that it can be fully embedded, press down again to make the insert and the slot completely buckle. When the backrest is completely installed with the seat cushion and there is no looseness, it means it is completed. Just so you know, if the backrest is loose, please check whether the insert is installed correctly. If you want to take the backrest out again, please forcefully pry open the slot and lift the backrest up at the same time.