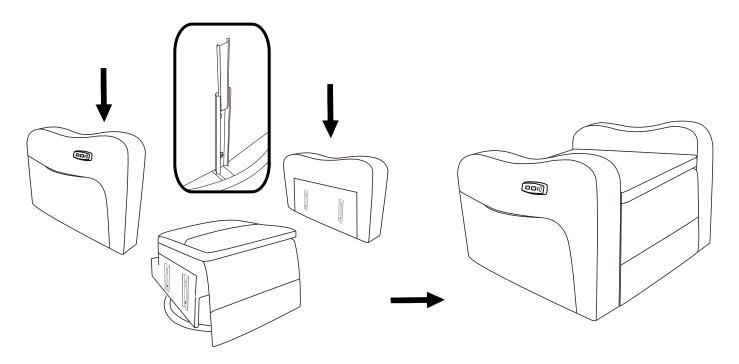

#### **ASSEMBLY INSTRUCTIONS**

**STEP 1:** Please take out the armrest from the carton, align the inserts accurately, and buckle them down firmly.

**STEP 2:** Take out the backrest and find the position of the backrest insert and the position of the seat cushion slot. Align the insert with the two slots on the seat cushion simultaneously and gently push down. When you find that it can be fully embedded, press down again to make the insert and the slot completely buckle. When the backrest is completely installed with the seat cushion and there is no looseness, it means it is completed. Just so you know, if the backrest is loose, please check whether the insert is installed correctly. If you want to take the backrest out again, please forcefully pry open the slot and lift the backrest up at the same time.