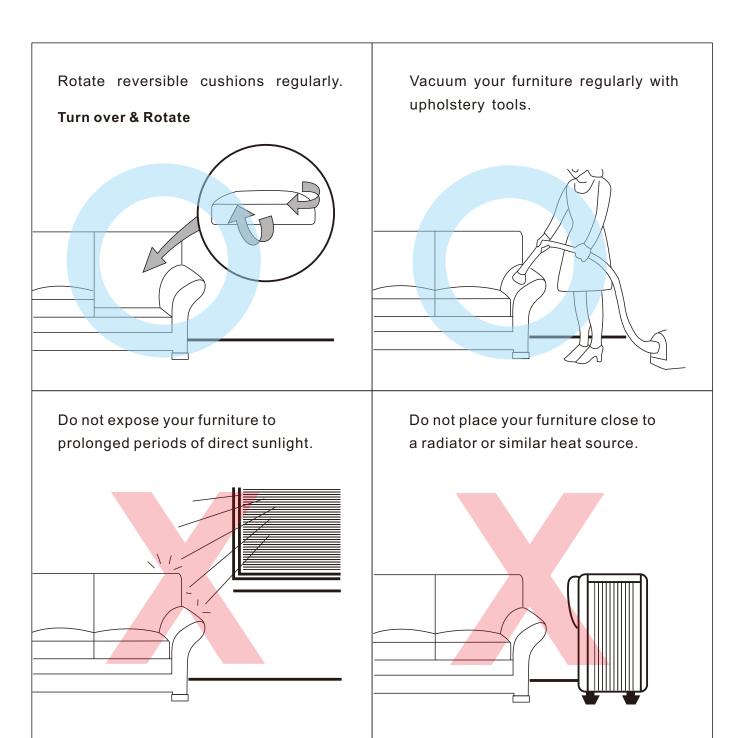

### MAINTAINANCE AND WARNING

- Keep furniture away from heat.
- Do not clean furniture with harsh cleansers or polish.
- Do not use detergents, Solvents, abrasives, spray packs or leather cleaner.
- Use non-color mild soap with warm water clean
- Do not use on site dry Cleaning machine.
- Children should not climb orjump on the furniture.
- Do not write on furniture without a padded barrier to protect the surface. Not for commercial use, For residential use only.
- spills(Mix 1:10 soap to water) Do not place furniture under direct sunlight, material will possibly fade over time.