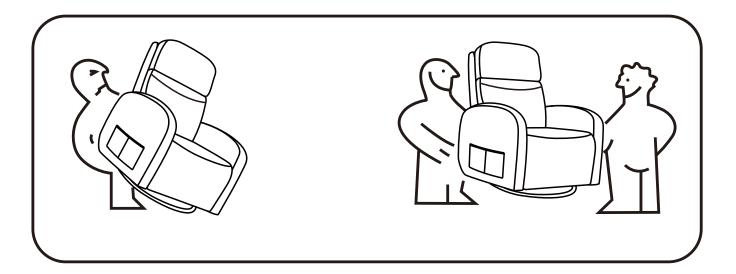

sition of the backrest insert and the position of the seat cushion slot. Align the insert with the two slots on the seat cushion simultaneously and gently push down. When you find that it can be fully embedded, press down again to make the insert and the slot completely buckle. When the backrest is completely installed with the seat cushion and there is no looseness, it means it is completed. Just so you know, if the backrest is loose, please check whether the insert is installed correctly. If you want to take the backrest out again, please forcefully pry open the slot and lift the backrest up at the same time.



**STEP 3:** Please follow the steps to plug in the power



**STEP 4:**Functional display of the left armrest



**STEP 5**: A complete product display





#### **ATTENTIONS**







### MAINTAINANCE AND WARNING

- Keep furniture away from heat.
- Do not clean furniture with harsh cleansers or polish.
- Do not use detergents, Solvents, abrasives, spray packs or leather cleaner.
- Use non-color mild soap with warm water clean
- Do not use on site dry Cleaning machine.
- Children should not climb orjump on the furniture.
- Do not write on furniture without a padded barrier to protect the surface. Not for commercial use, For residential use only.
- spills(Mix 1:10 soap to water) Do not place furniture under direct sunlight, material will possibly fade over time.

Are you having difficulty with assembly? Missing parts?

Please send email with your order No to zhiyu-am@outlook.com

For return, please check the return policy with the retailer or market place you bought