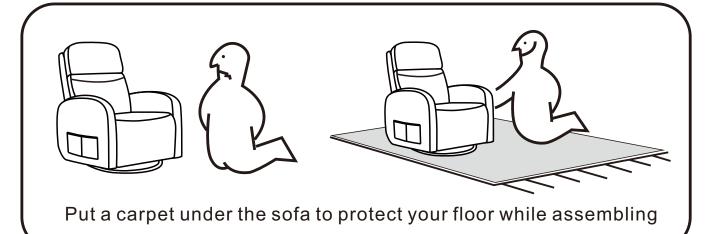

tion of the backrest insert and the position of the seat cushion slot. Align the insert with the two slots on the seat cushion simultaneously and gently push down. When you find that it can be fully embedded, press down again to make the insert and the slot completely buckle. When the backrest is completely installed with the seat cushion and there is no looseness, it means it is completed. Just so you know, if the backrest is loose, please check whether the insert is installed correctly. If you want to take the backrest out again, please forcefully pry open the slot and lift the backrest up at the same time.



**STEP 3:** Please follow the steps to plug in the power



**STEP 4:**Functional display of the left armrest



**STEP 5**: A complete product display





#### **ATTENTIONS**







### MAINTAINANCE AND WARNING

- Keep furniture away from heat.
- Do not clean furniture with harsh cleansers or polish.
- Do not use detergents, Solvents, abrasives, spray packs or leather cleaner.
- Use non-color mild soap with warm water clean
- Do not use on site dry Cleaning machine.
- Children should not climb orjump on the furniture.
- Do not write on furniture without a padded barrier to protect the surface. Not for commercial use, For residential use only.
- spills(Mix 1:10 soap to water) Do not place furniture under direct sunlight, material will possibly fade over time.

Are you having difficulty with assembly? Missing parts?

Please send email with your order No to zhiyu-am@outlook.com

For return, please check the return policy with the retailer or market place you bought f