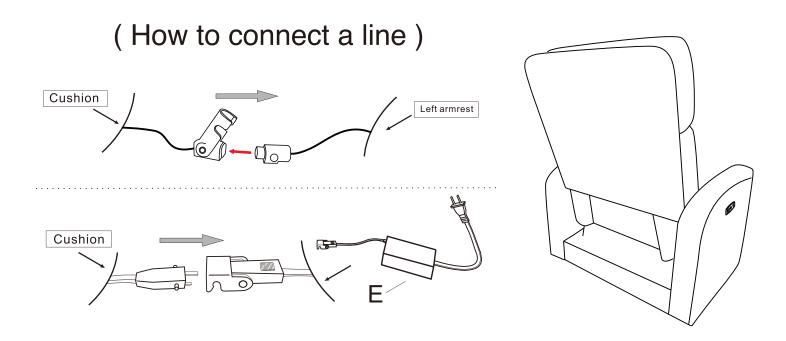

**STEP 3:** Please follow the steps to plug in the power

**STEP 4:**Functional display of the left armrest

**STEP 5**: A complete product display