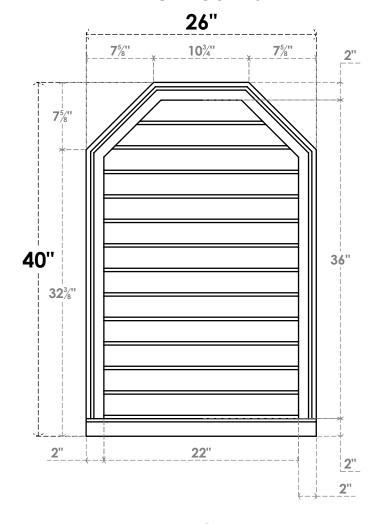

## GVPOT26X4003SN

26"W X 40"H OCTAGONAL TOP SURFACE MOUNT PVC GABLE VENT: NON-FUNCTIONAL, W/ 2"W X 2"P BRICKMOULD SILL FRAME

LOUVER HEIGHT: 2 3/4"

LOUVER QTY: 13

**FRONT** 

SIDE

**EKENA MILLWORK** 2300 WEST MAIN ST. CLARKSVILLE, TX 75426 TOLL FREE: 866-607-0453 WWW.EKENAMILLWORK.COM