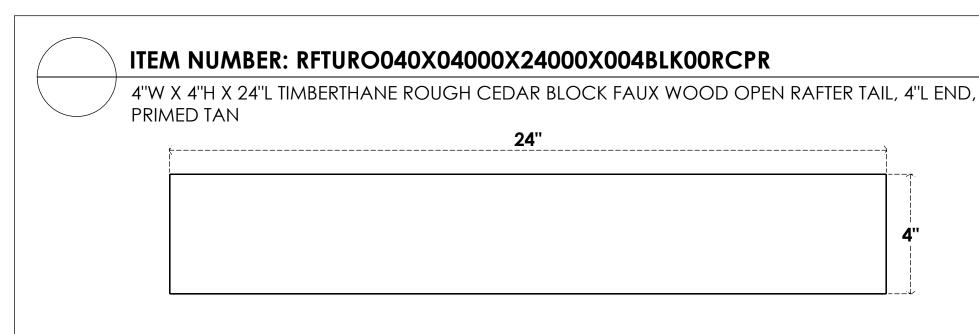

## SIDE PROFILE



## **FRONT PROFILE**

## **ISOMETRIC**

GENERATED DATE: 03/02/2023

**EKENA MILLWORK** 2300 WEST MAIN ST. CLARKSVILLE, TX 75426 TOLL FREE: 866-607-0453 WWW.EKENAMILLWORK.COM

1. INSTALLATION TO BE COMPLETED IN ACCORDANCE WITH MANUFACTURER'S SPECIFICATIONS.
2. DRAWING MAY NOT BE TO SCALE
3. THIS DRAWING IS INTENDED FOR DESIGN AND PLANNING PURPOSES ONLY.
4. ALL INFORMATION CONTAINED HEREIN WAS CURRENT AT THE TIME OF DEVELOPMENT BUT MUST BE REVIEWED AND APPROVED BY THE PRODUCT MANUFACTURER TO BE CONSIDERED ACCURATE.

5. TIMBERTHANE ARCHITECTURAL PRODUCTS ARE MADE FROM HIGH DENSITY URETHANE AND COME FACTORY PRIMED