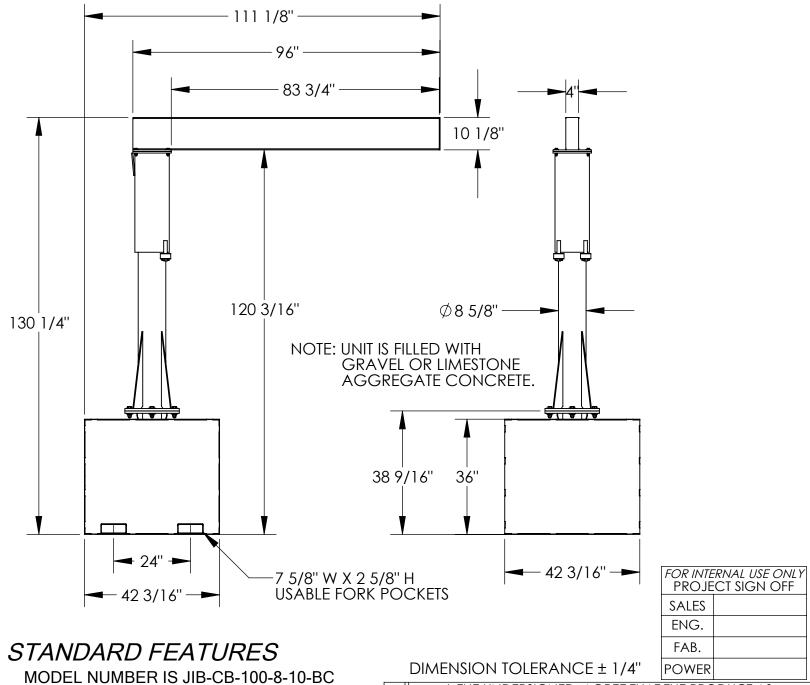

CAPACITY IS 1.000 LBS OVERALL WIDTH IS 42 3/16" **USABLE WIDTH IS 4"** OVERALL I-BEAM LENGTH IS 96" USABLE I-BEAM LENGTH IS 83 3/4" OVERALL HEIGHT IS 130 1/4" UNDER I-BEAM HEIGHT IS 120 3/16" BASE HEIGHT IS 36" I-BEAM SIZE IS: 10 1/8" HEIGHT X 4" FLANGE WIDTH FORK CENTERS IS 24" **USABLE FORK POCKETS IS:** 7 5/8" W X 2 5/8" H

UNIT WEIGHT IS 5,913 LBS. APPROX. DURABLE LIQUID PAINT BLUE FINISH