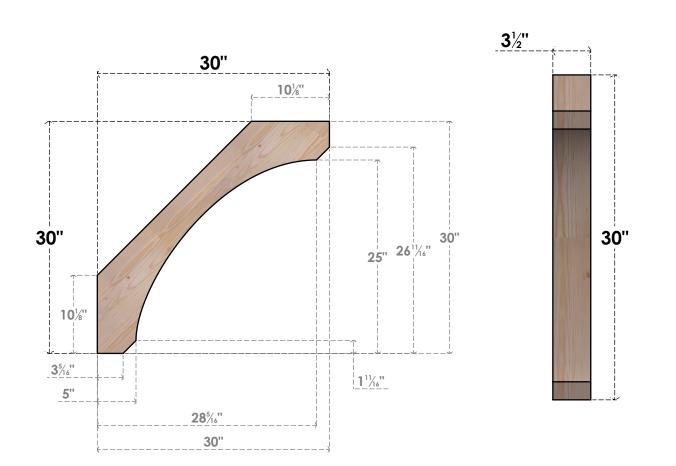

## BRC04X30X30LEC00SDF

3 1/2"W X 30"D X 30"H LEGACY SMOOTH BRACE, DOUGLAS FIR

SIDE

## **FRONT**

**EKENA MILLWORK** 2300 WEST MAIN ST. CLARKSVILLE, TX 75426 TOLL FREE: 866-607-0453 WWW.EKENAMILLWORK.COM

## **NOTES**

- 1. INSTALLATION TO BE COMPLETED IN ACCORDANCE WITH MANUFACTURER'S SPECIFICATIONS.
  2. DRAWING MAY NOT BE TO SCALE
- 3. THIS DRAWING IS INTENDED FOR DESIGN AND PLANNING PURPOSES ONLY.
- 4. ALL INFORMATION CONTAINED HEREIN WAS CURRENT AT THE TIME OF DEVELOPMENT BUT MUST BE REVIEWED AND APPROVED BY THE PRODUCT MANUFACTURER TO BE CONSIDERED ACCURATE.
- 5. PRODUCTS ARE NOT KILN DRIED. THIS ITEM IS UNIQUE AND WILL CONTAIN THE NATURAL VARIATIONS THAT THE WOOD SPECIES OFFERS. THIS MAY RESULT IN VARIATIONS UP TO 1/4"