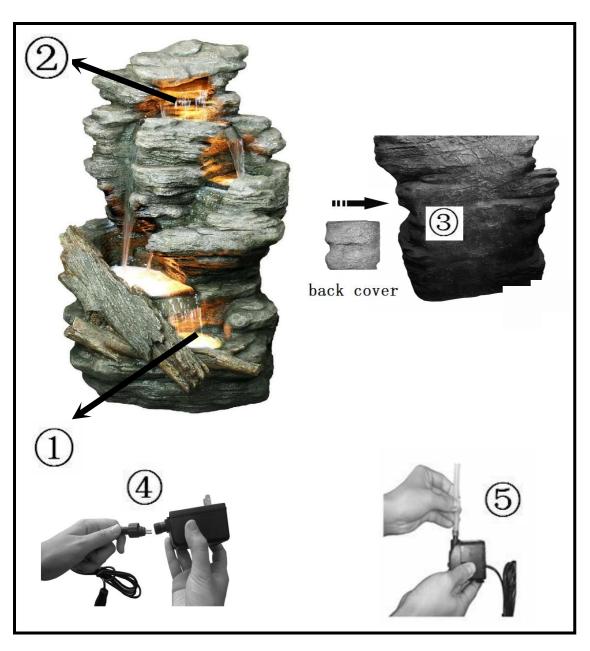

## **Remarks:**

- ① The location of adding water
- 2 Water flow out location
- 3 Back door for electrical wire & pump pass through

## **Process:**

- Place the fountain on the ground.
- Pull out the PVC tube from location ③, then connect with the pump, showed as photo ⑤
- Pull out the cable line of light and pump from location ③, and Connect the cable of light with the adaptor, showed as photo ④
- Add clean water on location ①, make sure the water can submerge the pump at least 2inch
- Processing the plug of pump and adaptor into the circuit, then after a short while, the water would flow out from the location ②