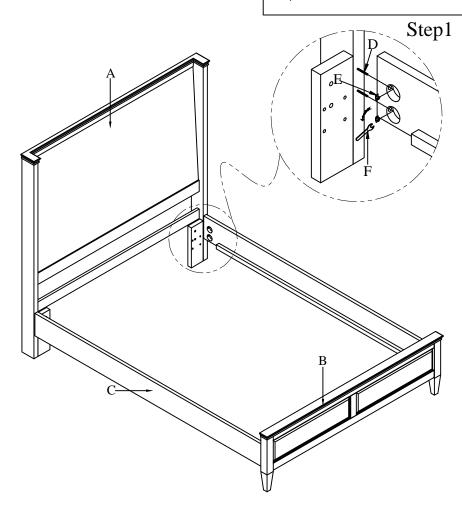

## ASSEMBLY INSTRUCTION 77-150CP SLEIGH BED

| NO. | PART DESCIPTION |                               | Q'TY |
|-----|-----------------|-------------------------------|------|
| D   |                 | THREAD ROD (5/16*88mm)        | 8    |
| Е   | 6               | CURVED SLOTTED WASHER (5/16") | 8    |
| F   |                 | WRENCH (12*75mm)              | 1    |