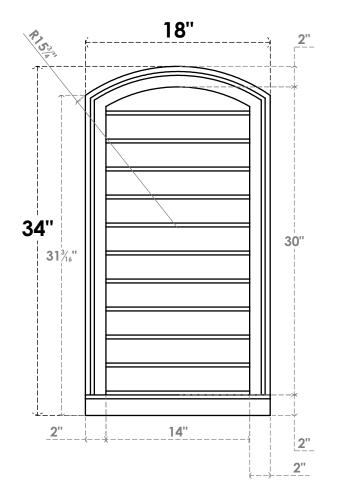

## GVPAR18X3403SN

18"W X 34"H ARCH TOP SURFACE MOUNT PVC GABLE VENT: NON-FUNCTIONAL, W/ 2"W X 2"P **BRICKMOULD SILL FRAME** 

**FRONT** 

SIDE

LOUVER HEIGHT: 2 3/4" LOUVER QTY: 11

**EKENA MILLWORK** 2300 WEST MAIN ST. CLARKSVILLE, TX 75426 TOLL FREE: 866-607-0453 WWW.EKENAMILLWORK.COM