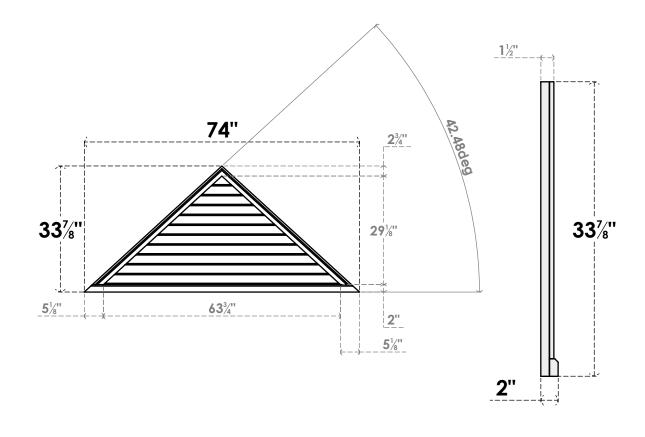

## GVPTR74X3403SN

74"W X 33-7/8"H TRIANGLE SURFACE MOUNT PVC GABLE VENT 11/12 PITCH: NON-FUNCTIONAL, W/2"W X 2"P BRICKMOULD SILL FRAME

**FRONT** 

SIDE

LOUVER HEIGHT: 2 5/8" LOUVER QTY: 11

1. INSTALLATION TO BE COMPLETED IN ACCORDANCE WITH MANUFACTURER'S SPECIFICATIONS. 2. DRAWING MAY NOT BE TO SCALE