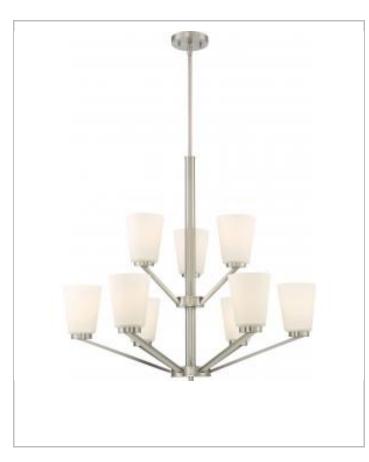

## General

| Finish                    | Brushed Nickel |
|---------------------------|----------------|
| Style                     | Transitional   |
| Number of Lamps           | 9              |
| Height (in.)              | 28.50          |
| Width (in.)               | 31.00          |
| Indoor or Outdoor Fixture | Indoor         |

| Specifications    |                   |
|-------------------|-------------------|
| Base              | Medium            |
| Bulb Type         | Incandescent      |
| Max Wattage       | 100               |
| Voltage           | 60V               |
| Bulb Included     | No                |
| Glass Description | Satin White Glass |
| Fixture Type      | Chandelier        |
| Fixture Material  | Satin White Glass |