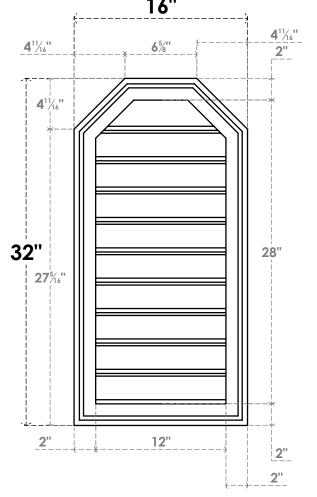

## GVPOT16X3202SF

16"W X 32"H OCTAGONAL TOP SURFACE MOUNT PVC GABLE VENT: FUNCTIONAL, W/ 2"W X 1-1/2"P BRICKMOULD FRAME **16"** 

**VENTING AREA: 26.64 SQ IN** 

LOUVER HEIGHT: 2 3/4"

LOUVER QTY: 10

**FRONT** 