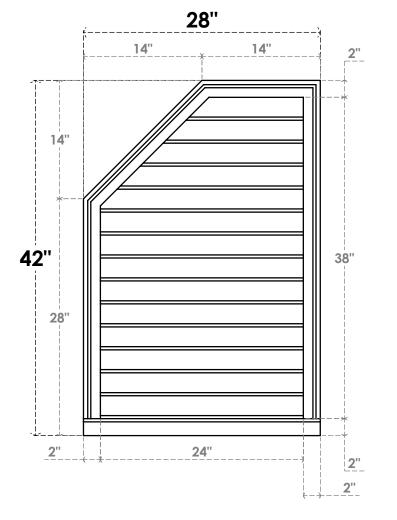

## GVPOL28X4203SN

28"W X 42"H HALF OCTAGON TOP LEFT SURFACE MOUNT PVC GABLE VENT: NON-FUNCTIONAL, W/ 2"W X 2"P BRICKMOULD SILL FRAME

**FRONT** 

SIDE

LOUVER HEIGHT: 2 3/4" LOUVER QTY: 14

EKENA MILLWORK 2300 WEST MAIN ST. CLARKSVILLE, TX 75426 TOLL FREE: 866-607-0453 WWW.EKENAMILLWORK.COM