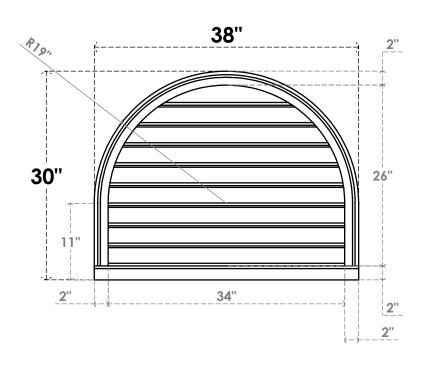

## GVPRT38X3003SF

38"W X 30"H ROUND TOP SURFACE MOUNT PVC GABLE VENT: FUNCTIONAL, W/ 2"W X 2"P **BRICKMOULD SILL FRAME** 

**VENTING AREA: 61.73 SQ IN** 

LOUVER HEIGHT: 2 7/8"

LOUVER QTY: 9

**FRONT** 

SIDE

1. INSTALLATION TO BE COMPLETED IN ACCORDANCE WITH MANUFACTURER'S SPECIFICATIONS. 2. DRAWING MAY NOT BE TO SCALE