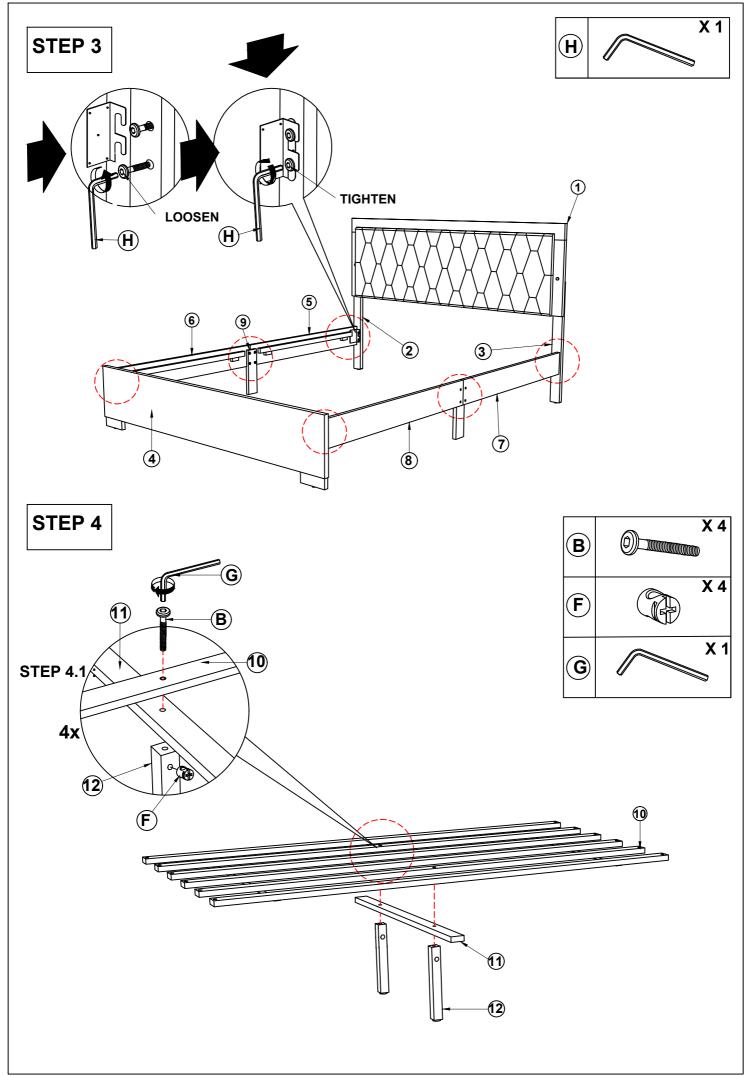

## ASSEMBLY INSTRUCTIONS MODEL: WF319351/ WF319352 **QUEEN BED**

| NO | PART LIST (WF319351)      |             | QTY    |
|----|---------------------------|-------------|--------|
| 1  | Headboard Frame           |             | 1      |
| 2  | Headboard Leg L           |             | 1      |
| 3  | Headboard Leg R           | Ø <u>**</u> | 1      |
| 4  | Footboard Panel           |             | 1      |
| NO | PART LIST (WF319352)      |             | QTY    |
| 5  | Side Rail A Left          |             | 1      |
| 6  | Side Rail B Left          |             | 1      |
| 7  | Side Rail A Right         |             | 1      |
| 8  | Side Rail B Right         |             | 1      |
| 9  | Side Rail Leg             |             | 2      |
| 10 | Bed Roll-Out Slats (6pcs) |             | 2 Sets |
| 11 | Bed Center Slats          |             | 2      |
| 12 | Bed Slats Support         |             | 4      |

| NO | HARDWARE LIST (WF319351)                |        |
|----|-----------------------------------------|--------|
| А  | JCBC Bolt M6 x 35mm Rbw                 | 12+(1) |
| В  | JCBC Bolt M6 x 80mm Rbw                 | 4      |
| С  | Spring Washer 1/4" Rbw                  | 12+(1) |
| D  | Flat Washer 1/4" D x 13mm OD Rbw        | 12+(1) |
| E  | Flat Head CB Screw M4 x 32mm Rbw        | 32+(3) |
| F  | Barrel Nut M6 x 15mm Zn                 | 4      |
| G  | Allen Key M4 x 65mm Blk(for Hb Leg)     | 1      |
| Н  | Allen Key M5 x 65mm Blk(for Side Rails) | 1      |
| 1  | Adapter                                 | 1      |

## CAUTION:

- 1. Do not Full Tighten the nut or screw until all ready to assemble.
- 2. Do not Over Tighten the nut or screw to avoid causing damages to the thread.
- 3. Keep all hardware part of reach of children.