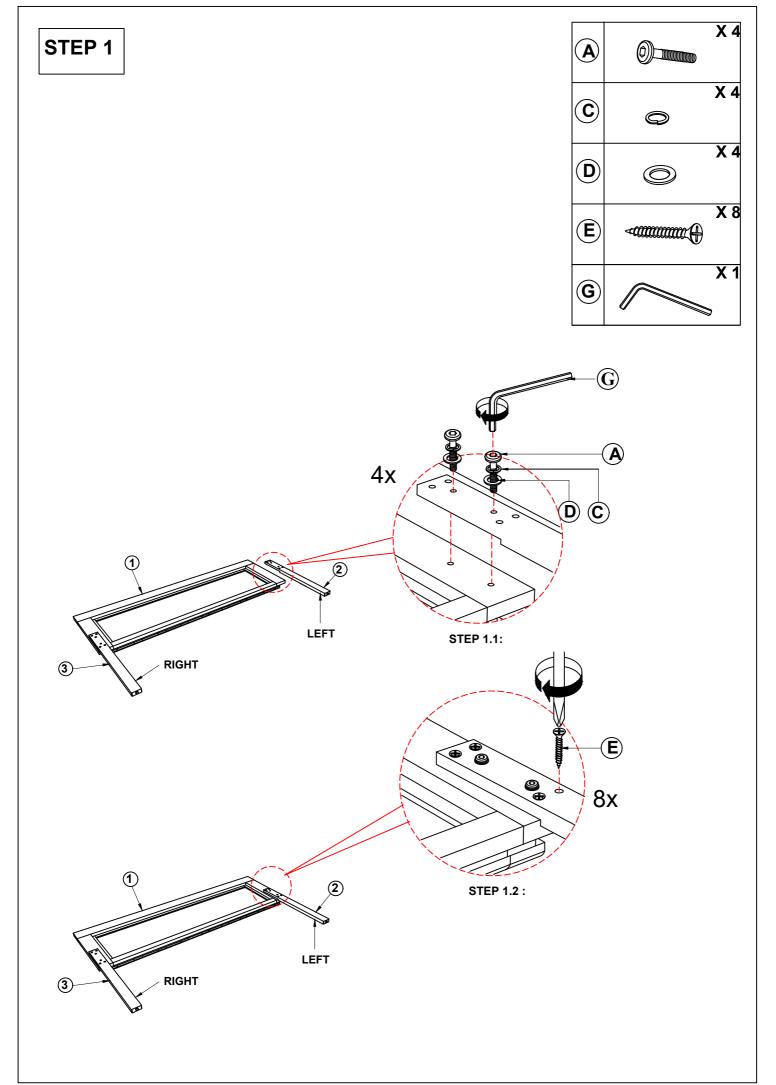

## ASSEMBLY INSTRUCTIONS MODEL: WF319351/ WF319352 **QUEEN BED**

| NO | PART LIST (WF319351)      |             | QTY    |
|----|---------------------------|-------------|--------|
| 1  | Headboard Frame           |             | 1      |
| 2  | Headboard Leg L           |             | 1      |
| 3  | Headboard Leg R           | Ø <u>**</u> | 1      |
| 4  | Footboard Panel           |             | 1      |
| NO | PART LIST (WF319352)      |             | QTY    |
| 5  | Side Rail A Left          |             | 1      |
| 6  | Side Rail B Left          |             | 1      |
| 7  | Side Rail A Right         |             | 1      |
| 8  | Side Rail B Right         |             | 1      |
| 9  | Side Rail Leg             |             | 2      |
| 10 | Bed Roll-Out Slats (6pcs) |             | 2 Sets |
| 11 | Bed Center Slats          |             | 2      |
| 12 | Bed Slats Support         |             | 4      |

| NO | HARDWARE LIST (WF319351)                |        |
|----|-----------------------------------------|--------|
| А  | JCBC Bolt M6 x 35mm Rbw                 | 12+(1) |
| В  | JCBC Bolt M6 x 80mm Rbw                 | 4      |
| С  | Spring Washer 1/4" Rbw                  | 12+(1) |
| D  | Flat Washer 1/4" D x 13mm OD Rbw        | 12+(1) |
| E  | Flat Head CB Screw M4 x 32mm Rbw        | 32+(3) |
| F  | Barrel Nut M6 x 15mm Zn                 | 4      |
| G  | Allen Key M4 x 65mm Blk(for Hb Leg)     | 1      |
| Н  | Allen Key M5 x 65mm Blk(for Side Rails) | 1      |
| 1  | Adapter                                 | 1      |

## CAUTION:

- 1. Do not Full Tighten the nut or screw until all ready to assemble.
- 2. Do not Over Tighten the nut or screw to avoid causing damages to the thread.
- 3. Keep all hardware part of reach of children.