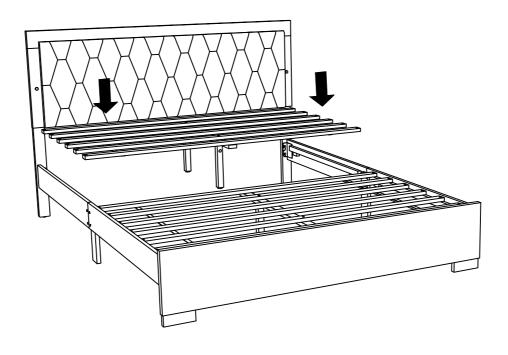

Head CB Screw M4 x 32mm Rbw        | 32+(3) |
| F  | Barrel Nut M6 x 15mm Zn                 | 4      |
| G  | Allen Key M4 x 65mm Blk(for Hb Leg)     | 1      |
| Н  | Allen Key M5 x 65mm Blk(for Side Rails) | 1      |
| 1  | Adapter                                 | 1      |

Read this instruction carefully. Remove all wrapping material, staples and straps from the carton. See hardware and furniture part list for guidance. Be sure you have all wooden furniture part on a clean and a flat surface, such as carpet or rug, to prevent from being scratched.

## CAUTION:

- 1. Do not Full Tighten the nut or screw until all ready to assemble.
- 2. Do not Over Tighten the nut or screw to avoid causing damages to the thread.
- 3. Keep all hardware part of reach of children.













## STEP 5





COMPLETE ASSEMBLY

X 1