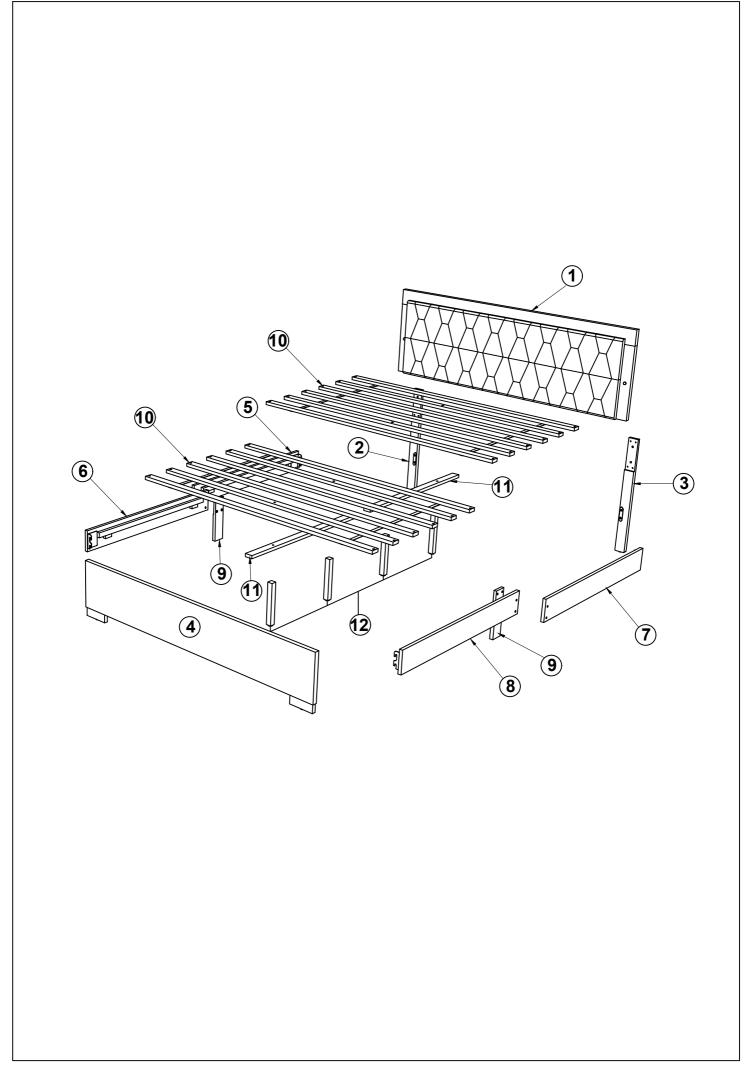

## ASSEMBLY INSTRUCTIONS MODEL: WF319351/ WF319352 **QUEEN BED**

| NO | PART LIST (WF319351)      |             | QTY    |
|----|---------------------------|-------------|--------|
| 1  | Headboard Frame           |             | 1      |
| 2  | Headboard Leg L           |             | 1      |
| 3  | Headboard Leg R           | Ø <u>**</u> | 1      |
| 4  | Footboard Panel           |             | 1      |
| NO | PART LIST (WF319352)      |             | QTY    |
| 5  | Side Rail A Left          |             | 1      |
| 6  | Side Rail B Left          |             | 1      |
| 7  | Side Rail A Right         |             | 1      |
| 8  | Side Rail B Right         |             | 1      |
| 9  | Side Rail Leg             |             | 2      |
| 10 | Bed Roll-Out Slats (6pcs) |             | 2 Sets |
| 11 | Bed Center Slats          |             | 2      |
| 12 | Bed Slats Support         |             | 4      |

| NO | HARDWARE LIST (WF319351)                |        |
|----|-----------------------------------------|--------|
| А  | JCBC Bolt M6 x 35mm Rbw                 | 12+(1) |
| В  | JCBC Bolt M6 x 80mm Rbw                 | 4      |
| С  | Spring Washer 1/4" Rbw                  | 12+(1) |
| D  | Flat Washer 1/4" D x 13mm OD Rbw        | 12+(1) |
| E  | Flat Head CB Screw M4 x 32mm Rbw        | 32+(3) |
| F  | Barrel Nut M6 x 15mm Zn                 | 4      |
| G  | Allen Key M4 x 65mm Blk(for Hb Leg)     | 1      |
| Н  | Allen Key M5 x 65mm Blk(for Side Rails) | 1      |
| 1  | Adapter                                 | 1      |