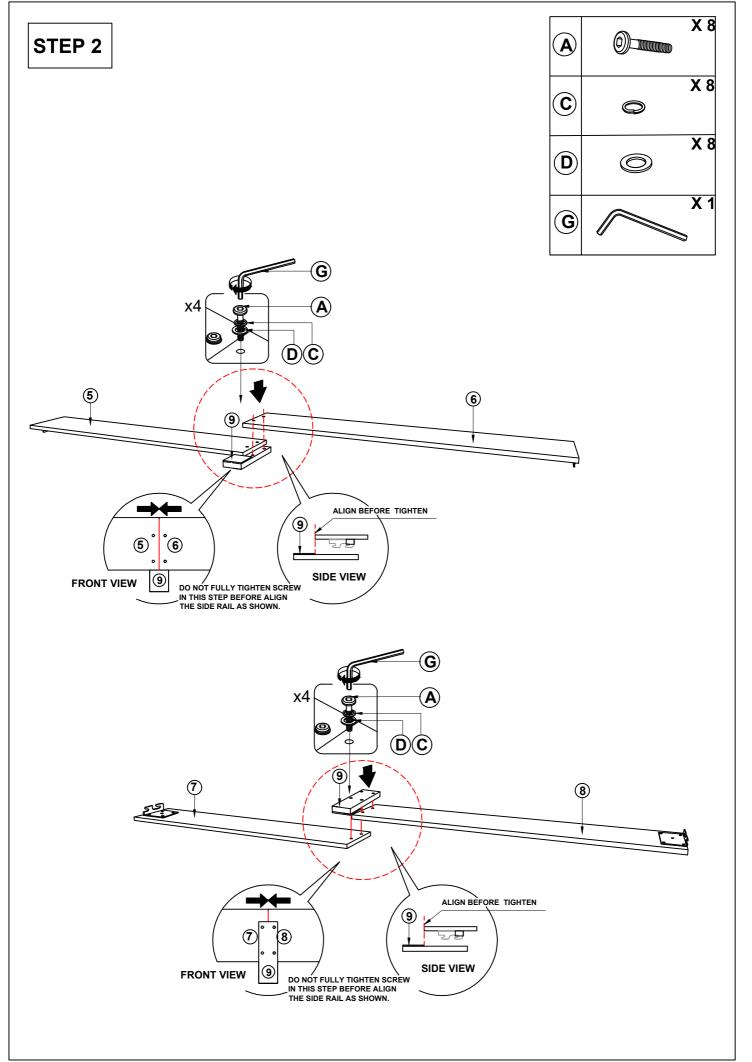

## ASSEMBLY INSTRUCTIONS MODEL: WF319351/ WF319352 **QUEEN BED**

| NO | PART LIST (WF319351)      |             | QTY    |
|----|---------------------------|-------------|--------|
| 1  | Headboard Frame           |             | 1      |
| 2  | Headboard Leg L           |             | 1      |
| 3  | Headboard Leg R           | Ø <u>**</u> | 1      |
| 4  | Footboard Panel           |             | 1      |
| NO | PART LIST (WF319352)      |             | QTY    |
| 5  | Side Rail A Left          |             | 1      |
| 6  | Side Rail B Left          |             | 1      |
| 7  | Side Rail A Right         |             | 1      |
| 8  | Side Rail B Right         |             | 1      |
| 9  | Side Rail Leg             |             | 2      |
| 10 | Bed Roll-Out Slats (6pcs) |             | 2 Sets |
| 11 | Bed Center Slats          |             | 2      |
| 12 | Bed Slats Support         |             | 4      |

| NO | HARDWARE LIST (WF319351)                |        |
|----|-----------------------------------------|--------|
| А  | JCBC Bolt M6 x 35mm Rbw                 | 12+(1) |
| В  | JCBC Bolt M6 x 80mm Rbw                 | 4      |
| С  | Spring Washer 1/4" Rbw                  | 12+(1) |
| D  | Flat Washer 1/4" D x 13mm OD Rbw        | 12+(1) |
| E  | Flat Head CB Screw M4 x 32mm Rbw        | 32+(3) |
| F  | Barrel Nut M6 x 15mm Zn                 | 4      |
| G  | Allen Key M4 x 65mm Blk(for Hb Leg)     | 1      |
| Н  | Allen Key M5 x 65mm Blk(for Side Rails) | 1      |
| 1  | Adapter                                 | 1      |

## CAUTION:

- 1. Do not Full Tighten the nut or screw until all ready to assemble.
- 2. Do not Over Tighten the nut or screw to avoid causing damages to the thread.
- 3. Keep all hardware part of reach of children.