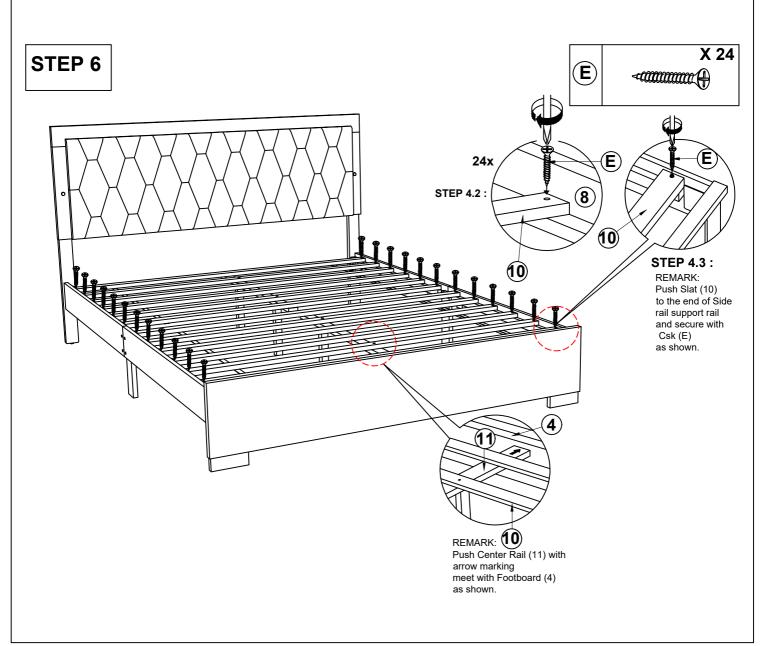

## ASSEMBLY INSTRUCTIONS MODEL: WF319351/ WF319352 **QUEEN BED**

| NO | PART LIST (WF319351)      |             | QTY    |
|----|---------------------------|-------------|--------|
| 1  | Headboard Frame           |             | 1      |
| 2  | Headboard Leg L           |             | 1      |
| 3  | Headboard Leg R           | Ø <u>**</u> | 1      |
| 4  | Footboard Panel           |             | 1      |
| NO | PART LIST (WF319352)      |             | QTY    |
| 5  | Side Rail A Left          |             | 1      |
| 6  | Side Rail B Left          |             | 1      |
| 7  | Side Rail A Right         |             | 1      |
| 8  | Side Rail B Right         |             | 1      |
| 9  | Side Rail Leg             |             | 2      |
| 10 | Bed Roll-Out Slats (6pcs) |             | 2 Sets |
| 11 | Bed Center Slats          |             | 2      |
| 12 | Bed Slats Support         |             | 4      |