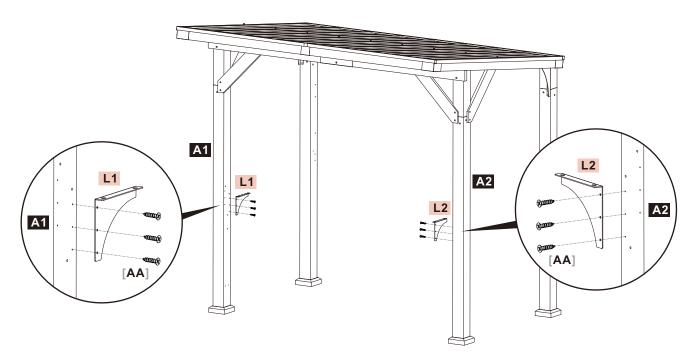

# **STEP 22**#

Use three (3) [AA] bolts to attach one (1) shelf support bracket L1 to post A1. Repeat with shelf support bracket L2 to post A2.

# [AA] x6