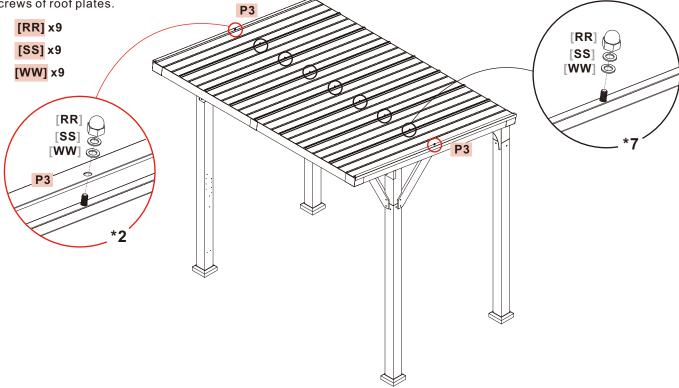

#### **STEP 20**#

Use one (1) [RR] ball nut, one (1) [SS] flat washer and one (1) [WW] sealant washer to attach one (1) roof plate border P3 to the side of roof plate. Repeat with the other roof plate border P3.

Use one (1) [RR] ball nut, one (1) [SS] flat washer and one (1) [WW] sealant washer to secure the holes with double head screws of roof plates.