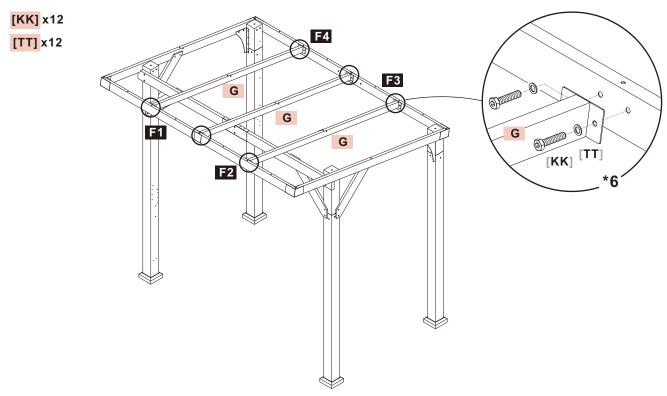

#### **STEP 16#**

Use two (2) [KK] bolts and two (2) [TT] flat washers to attach each end of roof rib G to upper cross beam assembly F1 F2 and F3 F4. Repeat with the other two (2) roof ribs G.