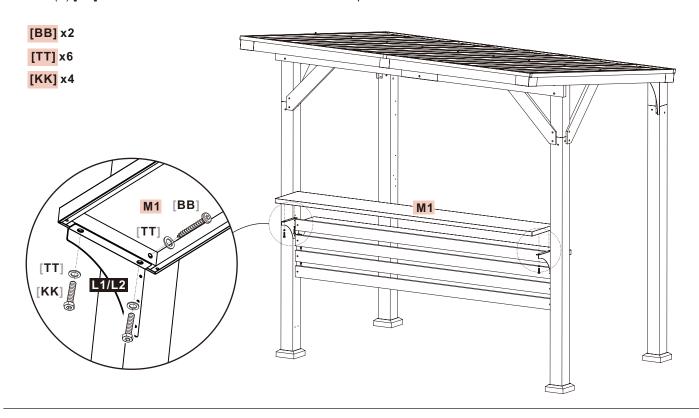

#### **STEP 23**#

Use two (2) **[KK]** bolts and two (2) **[TT]** flat washers to attach shelf support bracket **L1/L2** to shelf **M3**. Use one (1) **[BB]** bolt and one (1) **[TT]** washer to attach each end of shelf **M3** to the posts.

#### **STEP 27**#

Use two (2) **[KK]** bolts and two (2) **[TT]** flat washers to attach shelf support bracket **L1/L2** to shelf **M1**. Use one (1) **[BB]** bolt and one (1) **[TT]** washer to attach each end of shelf **M1** to the posts.