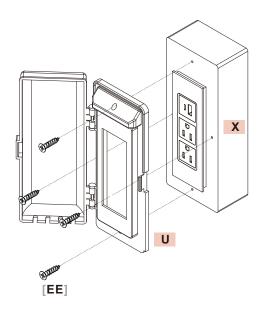

# **STEP 41**#

Use four (4) [EE] bolts to attach power strip cover U to power strip case X.

[EE] x4