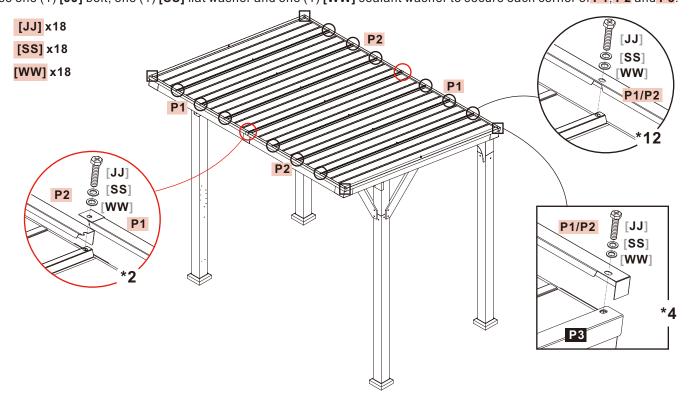

#### **STEP 21**#

Overlap the end of roof plate border P1 and P2 together. Use one (1) [JJ] bolt, one (1) [SS] flat washer and one (1) [WW] sealant washer to attach each hole of P1 and P2 to the edges of roof plates.

Use one (1) [JJ] bolt, one (1) [SS] flat washer and one (1) [WW] sealant washer to secure each corner of P1, P2 and P3.