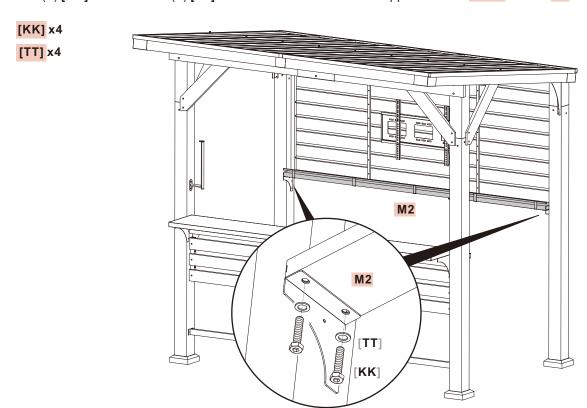

# **STEP 38**#

Use five (5) **[KK]** bolts and five (5) **[TT]** flat washers to attach fence **N** to shelf **M2**.

#### **STEP 39**#

Use two (2) **[KK]** bolts and two (2) **[TT]** flat washers to attach shelf support bracket **L4/L5** to shelf **M2**.