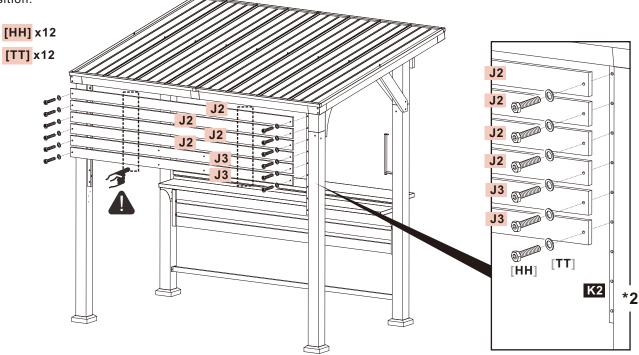

# STEP 32#

Use one (1) **[HH]** bolt and one (1) **[TT]** flat washer to attach each end of screen beam **J2** to connector **K2**. Repeat with the other three (3) **J2**.

Use one (1) [HH] bolt and one (1) [TT] flat washer to attach each end of screen beam J3 to connector K2. Repeat with the other J3.

#### **STEP 35**#

Use one (1) **[HH]** bolt and one (1) **[TT]** flat washer to attach each end of screen beam **J2** to connector **K2**. Repeat with the other two (2) **J2**.

The holes within the dashed box must face the inside of the gazebo. Ensure there are no holes on the outer side of this position.

# **STEP 36**#

Use nine (9) [AA] bolts to attach one (1) connector K3 to screen beams J2 and J3. Repeat with the other connector K3.