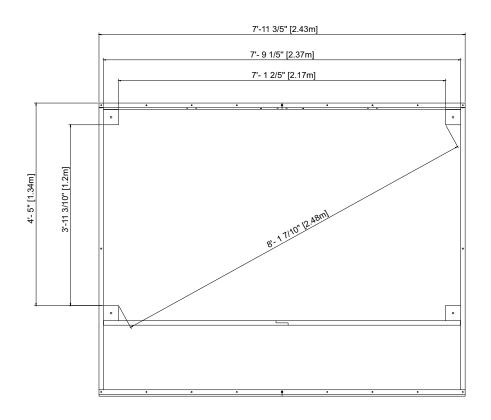

# The Aura 6.5'x8' Outdoor Entertainment Bar

| TABLE OF CONTENTS     | QUESTIONS?                       |
|-----------------------|----------------------------------|
| USING YOUR PRODUCT 05 | E-mail: support@modernshade.org  |
| January 17, 2025      | <b>Toll Free:</b> 1-888-666-3070 |
|                       | Mon-Fri: 9am 5pm PST.            |