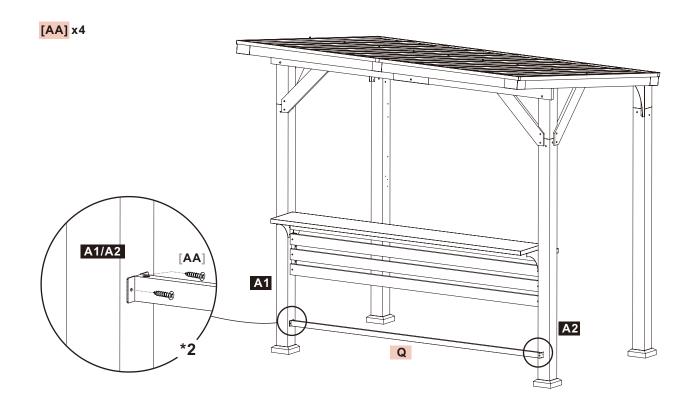

# **STEP 29**#

Use two (2) [AA] bolts to attach each end of bottom support Q to posts A1 and A2.