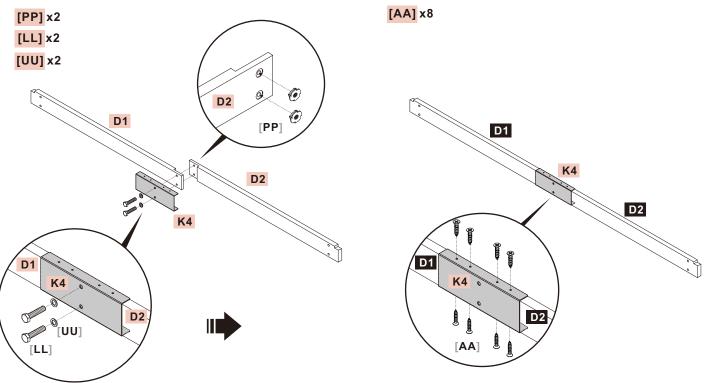

#### **STEP 03**#

Attach two (2) **[PP]** screw nuts to front cross beam **D2**. Use two (2) **[LL]** bolts and two (2) **[UU]** flat washers to attach the front of connector **K4** to front cross beam **D1** and **D2**.

# STEP 04#

Cover the connection with connector **K4**, using four (4) **[AA]** bolts on the top and four (4) bolts on the bottom.