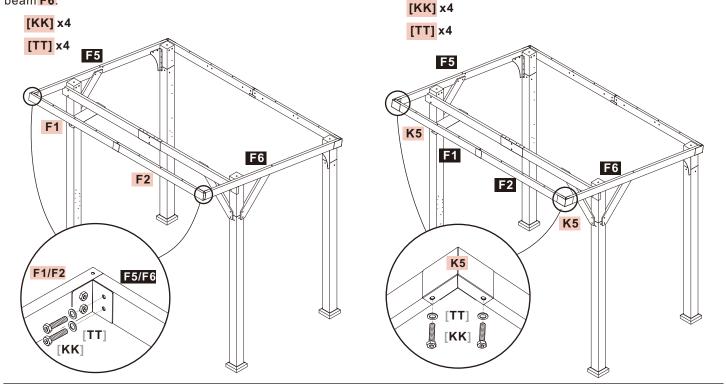

#### **STEP 9**#

Use two (2) [FF] bolts and two (2) [VV] flat washers to attach each end of upper cross beam F5 to post A5 and A8. Use two (2) [FF] bolts and two (2) [VV] flat washers to attach each end of upper cross beam F6 to post A6 and A7.

#### **STEP 10**#

Use two (2) [GG] bolts and two (2) [TT] flat washers to attach one (1) connector K7 to upper cross beam F4 and F5. Use two (2) [KK] bolts and two (2) [TT] flat washers to secure connector K7.

Use two (2) [GG] bolts and two (2) [TT] flat washers to attach one (1) connector K6 to upper cross beam F3 and F6. Use two

STEP 11#

CRITIAL: SQUARE UNIT BEFORE PROCEEDING TO NEXT STEPS. ONCE SQUARE, TIGHTEN ALL HARDWARE.