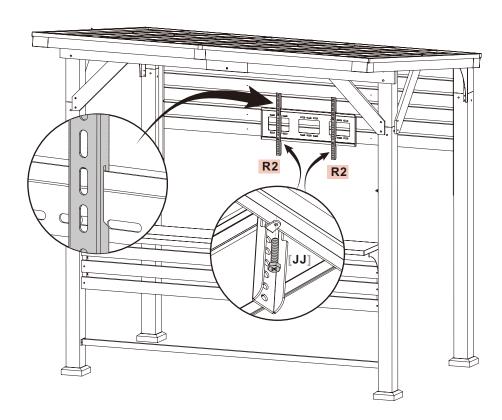

# STEP 34#

Use one (1) [JJ] bolt to attach one (1) TV stand R2 to R1. Repeat with the other R2.