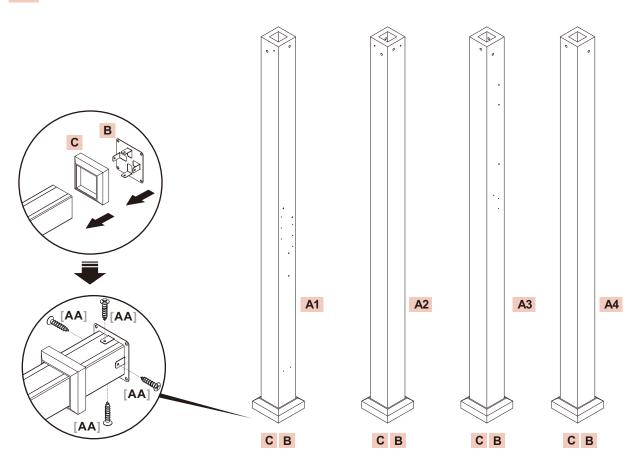

#### **STEP 01**#

Slide foot base **B** and foot cover **C** onto post **A1**. Use four (4) **[AA]** bolts to attach foot base **B** to post **A1**. Repeat with the post **A2**, **A3** and **A4**.

# [AA] x16