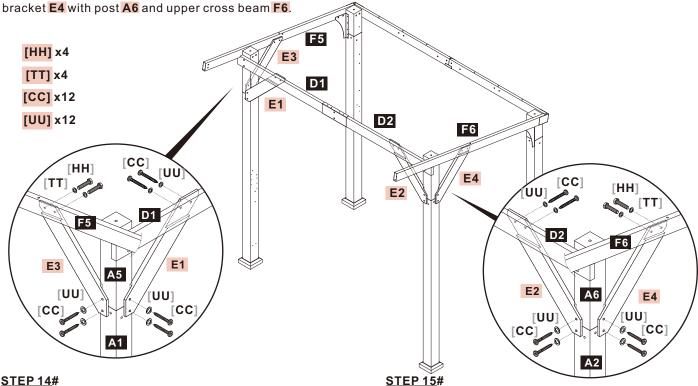

#### **STEP 14**#

Use two (2) [KK] bolts and two (2) [TT] flat washers to attach one (1) connector K8 on upper cross beam assembly F1 F2 to upper cross beam F5. Repeat with the other K8 to upper cross beam F6.

Use two (2) [KK] bolts and two (2) [TT] flat washers to attach one (1) connector K5 to upper cross beam F1 and F5. Repeat with the other K5 to F2 and F6.

#### **STEP 16#**

Use two (2) [KK] bolts and two (2) [TT] flat washers to attach each end of roof rib G to upper cross beam assembly F1 F2 and F3 F4. Repeat with the other two (2) roof ribs G.