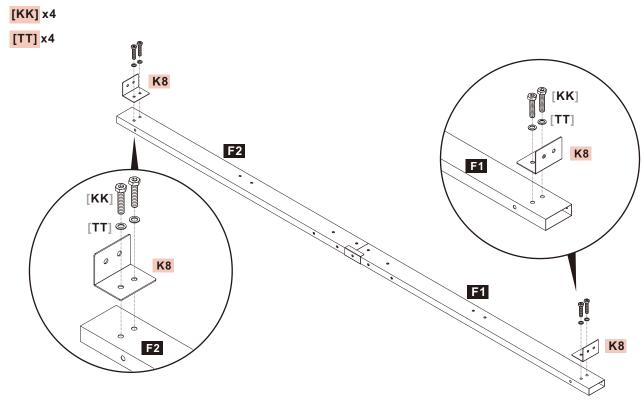

# **STEP 07**#

Use two (2) [KK] bolts and two (2) [TT] flat washers to attach each connector K8 to each end of the assembly.