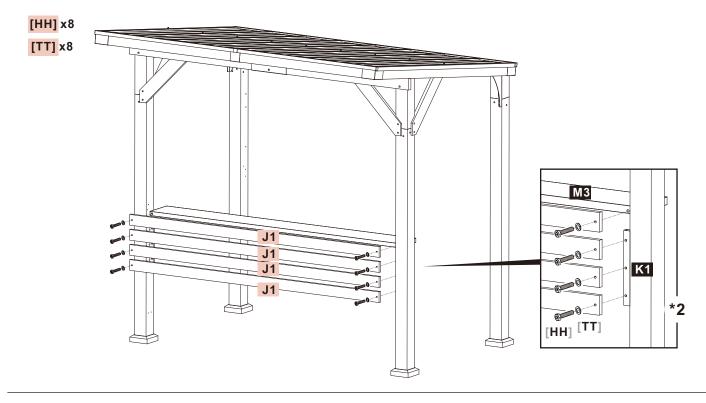

#### **STEP 25**#

Use one (1) **[HH]** bolt and one (1) **[TT]** flat washer to attach each end of screen beam **J1** to shelf **M3**. Use one (1) **[HH]** bolt and one (1) **[TT]** flat washer to attach each end of screen beam **J1** to connector **K1**. Repeat with the other two (2) **J1**.