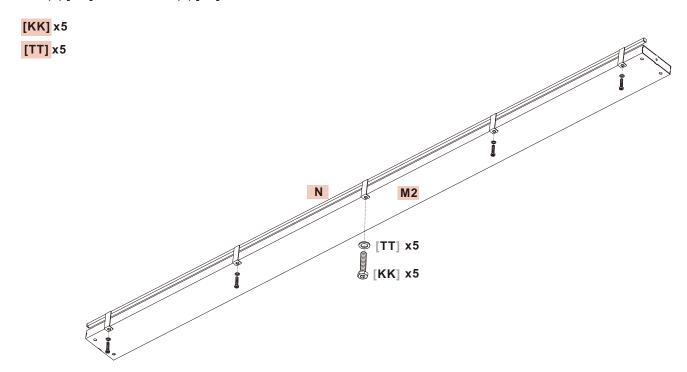

# **STEP 38**#

Use five (5) **[KK]** bolts and five (5) **[TT]** flat washers to attach fence **N** to shelf **M2**.