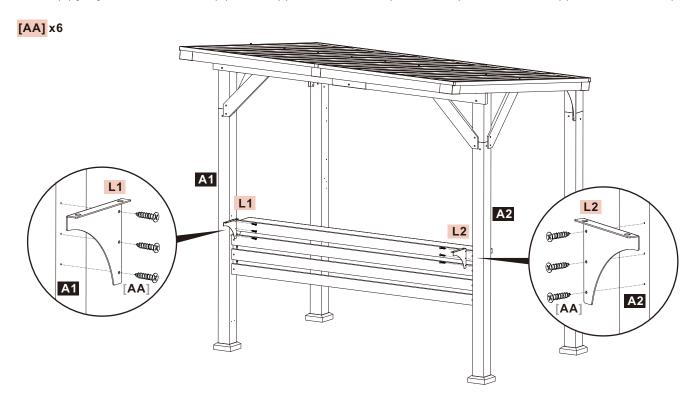

# **STEP 22**#

Use three (3) [AA] bolts to attach one (1) shelf support bracket L1 to post A1. Repeat with shelf support bracket L2 to post A2.

# [AA] x6

#### **STEP 23**#

Use two (2) **[KK]** bolts and two (2) **[TT]** flat washers to attach shelf support bracket **L1/L2** to shelf **M3**. Use one (1) **[BB]** bolt and one (1) **[TT]** washer to attach each end of shelf **M3** to the posts.