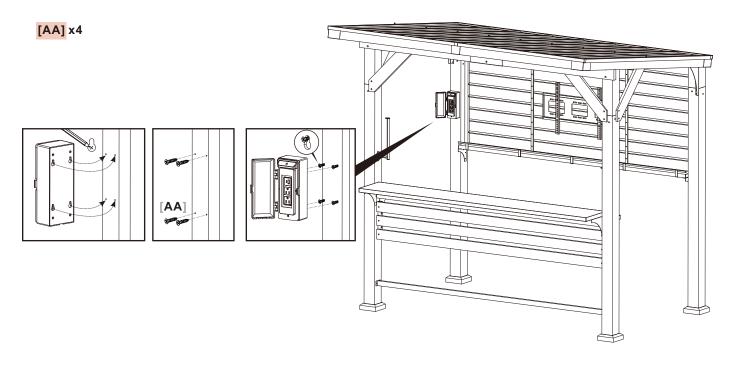

# STEP 42#

Mark "cross" with a pen at the appropriate positions on the post **A4** according to the distance between the holes on the back of power strip case **X**.

Attach four (4) [AA] bolts to the marks, then hook the power strip case X to post A4.