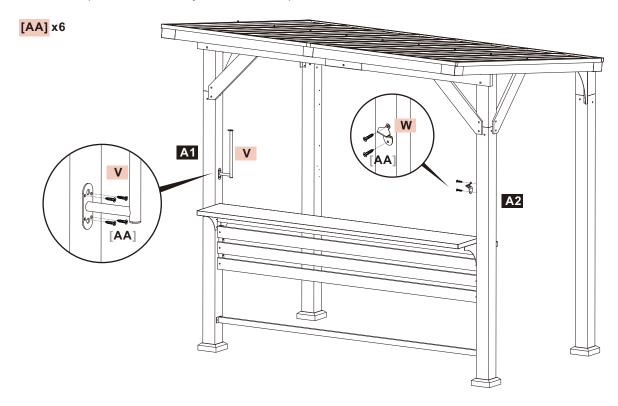

# **STEP 30**#

Use four (4) [AA] bolts to attach paper tower rack V to post A1. Use two (2) [AA] bolts to attach bottle opener W to post A2. The installation position can be adjusted based on practical needs.