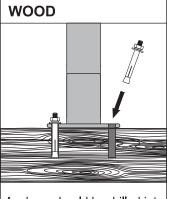

WARNING! If your gazebo is not properly anchored, damage could occur. It is highly recommended for maximum safety that you mount and secure to wood or concrete footers. This is far better and safer than using ground stakes. The following are some examples of how to mount the structure to wood or concrete surfaces. Refer to local building codes or consider consulting a licensed contractor for assistance in the anchoring of this product.

Anchors should be drilled into joists or reinforced blocking (not only deck boards).

Recommended Hardware: Expansion Bolt

Recommended Hardware:

**Expansion Bolt** 

If digging for foundation, please double check for possibility of any underground utilities such as gas, telephone, cable or sprinkler lines. Refer to your local building and city codes, ordinances, neighborhood covenants, or height restrictions regarding this type of structure for guidance on acceptable installation requirements.