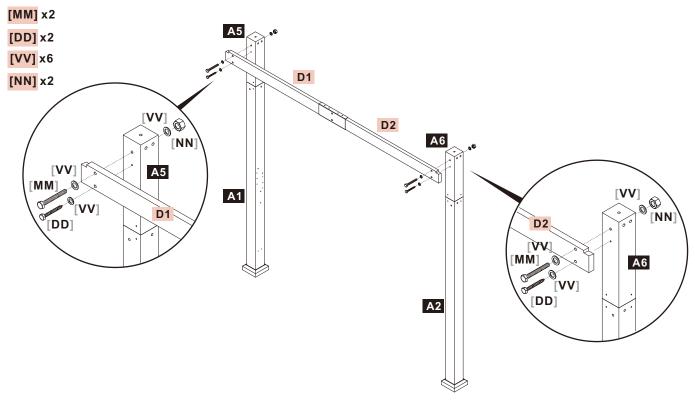

#### **STEP 02#**

Insert post A5, A6, A7 and A8 into post A1, A2, A3 and A4 accordingly, securing with four (4) [DD] bolts and four (4) [VV] flat washers.

#### **STEP 03**#

Attach two (2) **[PP]** screw nuts to front cross beam **D2**. Use two (2) **[LL]** bolts and two (2) **[UU]** flat washers to attach the front of connector **K4** to front cross beam **D1** and **D2**.

# STEP 04#

Cover the connection with connector **K4**, using four (4) **[AA]** bolts on the top and four (4) bolts on the bottom.

# **STEP 5**#

Attach the front cross beam assembly **D1 D2** to left **A5** and right **A6** using one (1) **[MM]** bolt, two (2) **[VV]** washers, and one (1) **[NN]** nut in the top hole, and one (1) **[DD]** bolt and **[VV]** washer in the bottom hole.