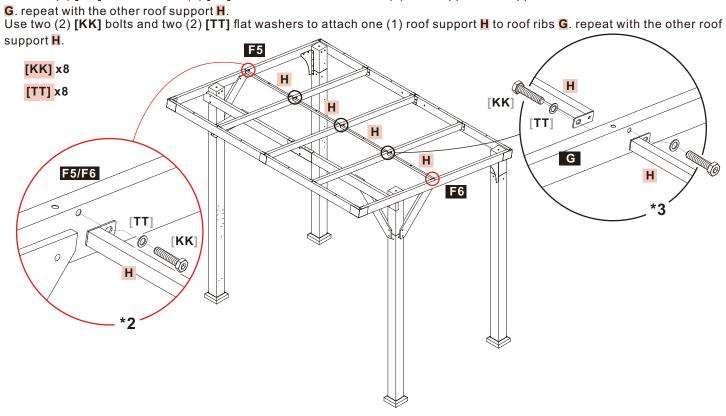

#### **STEP 17#**

Use two (2) [KK] bolts and two (2) [TT] flat washers to attach one (1) roof support H to upper cross beam F5/F6 and roof rib

<u>STEP 18</u>#

Attach nine (9) [QQ] double head screws to four (4) roof supports H.