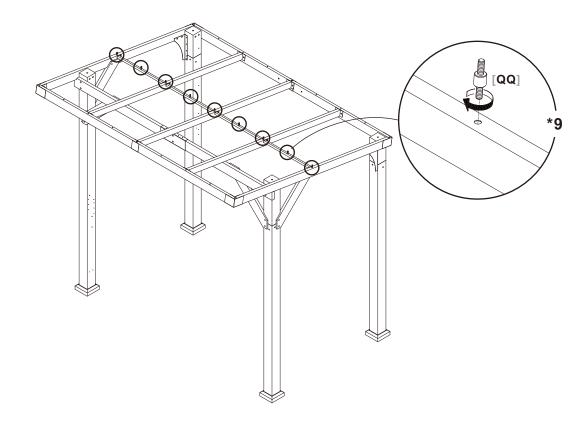

#### **STEP 17#**

Use two (2) [KK] bolts and two (2) [TT] flat washers to attach one (1) roof support H to upper cross beam F5/F6 and roof rib

<u>STEP 18</u>#

Attach nine (9) [QQ] double head screws to four (4) roof supports H.