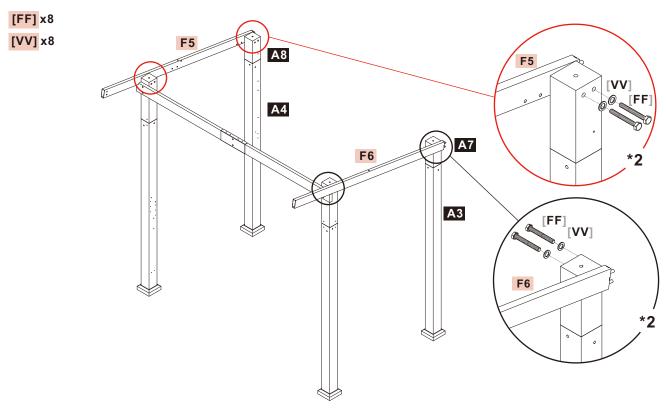

#### **STEP 9**#

Use two (2) [FF] bolts and two (2) [VV] flat washers to attach each end of upper cross beam F5 to post A5 and A8. Use two (2) [FF] bolts and two (2) [VV] flat washers to attach each end of upper cross beam F6 to post A6 and A7.

#### **STEP 10**#

Use two (2) [GG] bolts and two (2) [TT] flat washers to attach one (1) connector K7 to upper cross beam F4 and F5. Use two (2) [KK] bolts and two (2) [TT] flat washers to secure connector K7.

Use two (2) [GG] bolts and two (2) [TT] flat washers to attach one (1) connector K6 to upper cross beam F3 and F6. Use two

STEP 11#

CRITIAL: SQUARE UNIT BEFORE PROCEEDING TO NEXT STEPS. ONCE SQUARE, TIGHTEN ALL HARDWARE.

#### **STEP 12#**

Use five (5) [AA] bolts to attach one (1) support bracket **E6** to post **A8**. Use two (2) [KK] bolts and two (2) [TT] flat washers to attach **E6** to upper cross beam **F5**.

Repeat support bracket **E5** to post **A7** and upper cross beam **F6**.