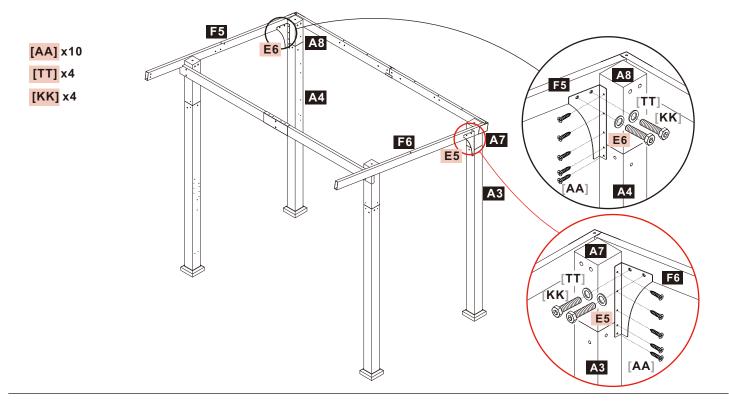

#### **STEP 12#**

Use five (5) [AA] bolts to attach one (1) support bracket **E6** to post **A8**. Use two (2) [KK] bolts and two (2) [TT] flat washers to attach **E6** to upper cross beam **F5**.

Repeat support bracket **E5** to post **A7** and upper cross beam **F6**.