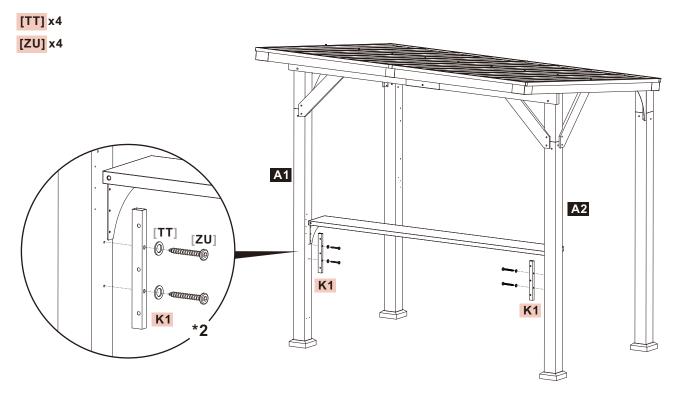

# **STEP 24**#

Use two (2) **[ZU]** bolts and two (2) **[TT]** flat washers to attach one (1) connector **K1** to the posts. Repeat with the other connector **K1**.