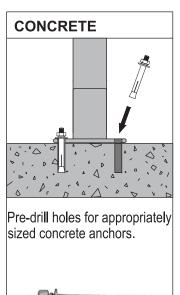

#### **STEP 43**#

Use two (2) [ZW] expansion bolts to anchor each post foot base **B**. please make sure the expansion bolts are fully anchored.

Outdoor Structure anchoring guide for anchoring gazebo to wood or concrete: If step 43, on page 26 in the assembly instructions is not properly completed, this will void the warranty.

WARNING! If your gazebo is not properly anchored, damage could occur. It is highly recommended for maximum safety that you mount and secure to wood or concrete footers. This is far better and safer than using ground stakes. The following are some examples of how to mount the structure to wood or concrete surfaces. Refer to local building codes or consider consulting a licensed contractor for assistance in the anchoring of this product.

Anchors should be drilled into joists or reinforced blocking (not only deck boards).

Recommended Hardware: Expansion Bolt

Recommended Hardware:

**Expansion Bolt** 

If digging for foundation, please double check for possibility of any underground utilities such as gas, telephone, cable or sprinkler lines. Refer to your local building and city codes, ordinances, neighborhood covenants, or height restrictions regarding this type of structure for guidance on acceptable installation requirements.