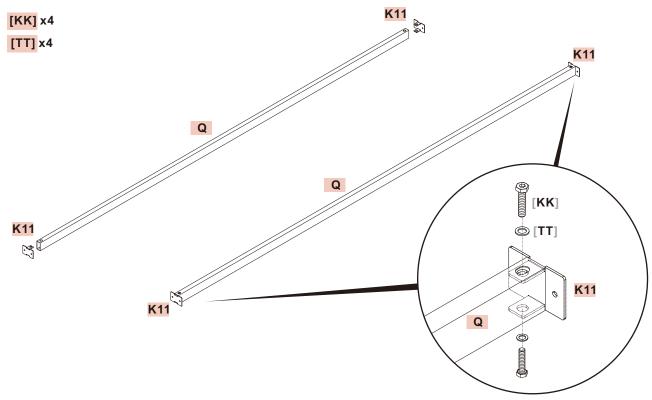

# **STEP 28**#

Attach one (1) connector K11 to each end of bottom support Q, securing with two (2) [KK] bolts and two (2) [TT] flat washers.