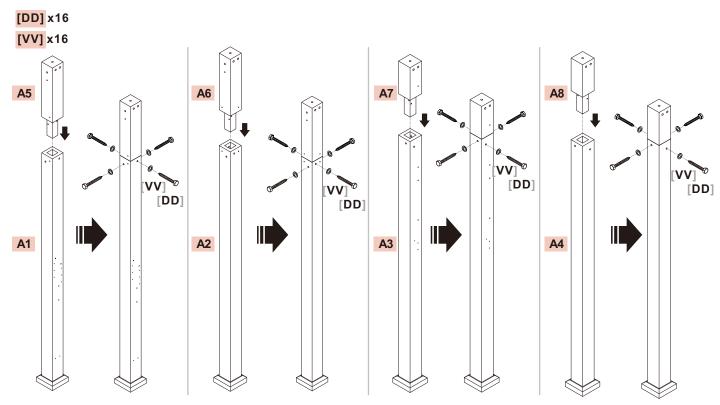

#### **STEP 02#**

Insert post A5, A6, A7 and A8 into post A1, A2, A3 and A4 accordingly, securing with four (4) [DD] bolts and four (4) [VV] flat washers.