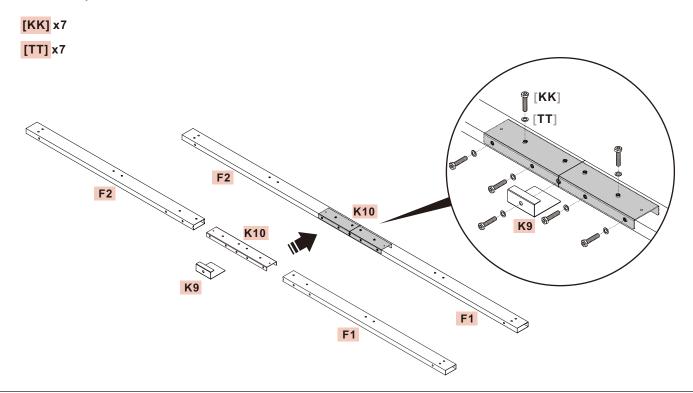

#### **STEP 6**#

Slide upper cross beam **F1** and **F2** onto connector **K10**. Use six (6) **[KK]** bolts and six (6) **[TT]** flat washers to attach connector **K10** to **F1 F2**. Use one (1) **[KK]** bolt and one (1) **[TT]** flat washer to attach one (1) connector **K9** to upper cross beam assembly **F1 F2**.