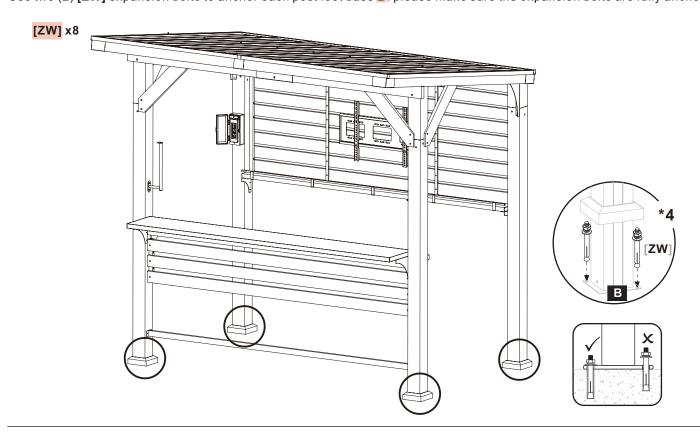

#### **STEP 43**#

Use two (2) [ZW] expansion bolts to anchor each post foot base **B**. please make sure the expansion bolts are fully anchored.

Outdoor Structure anchoring guide for anchoring gazebo to wood or concrete: If step 43, on page 26 in the assembly instructions is not properly completed, this will void the warranty.

WARNING! If your gazebo is not properly anchored, damage could occur. It is highly recommended for maximum safety that you mount and secure to wood or concrete footers. This is far better and safer than using ground stakes. The following are some examples of how to mount the structure to wood or concrete surfaces. Refer to local building codes or consider consulting a licensed contractor for assistance in the anchoring of this product.