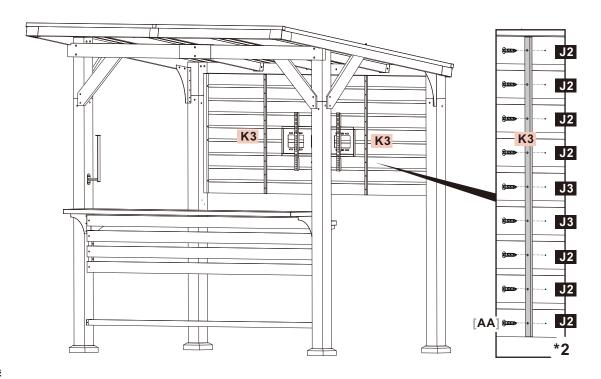

# **STEP 36**#

Use nine (9) [AA] bolts to attach one (1) connector K3 to screen beams J2 and J3. Repeat with the other connector K3.