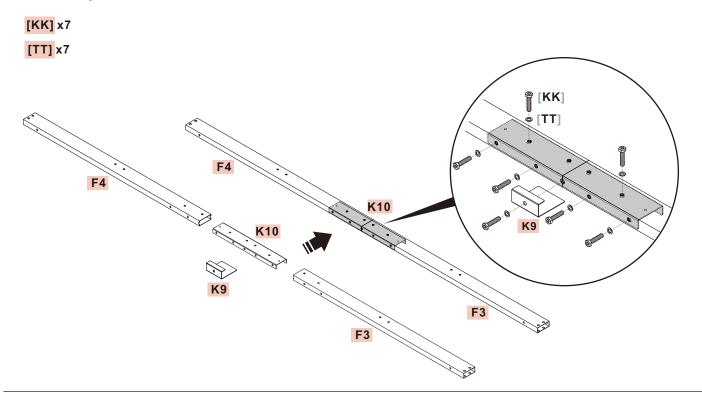

#### **STEP 08**#

Slide upper cross beam **F3** and **F4** onto connector **K10**. Use six (6) **[KK]** bolts and six (6) **[TT]** flat washers to attach connector **K10** to **F3 F4**. Use one (1) **[KK]** bolt and one (1) **[TT]** flat washer to attach one (1) connector **K9** to upper cross beam assembly **F3 F4**.