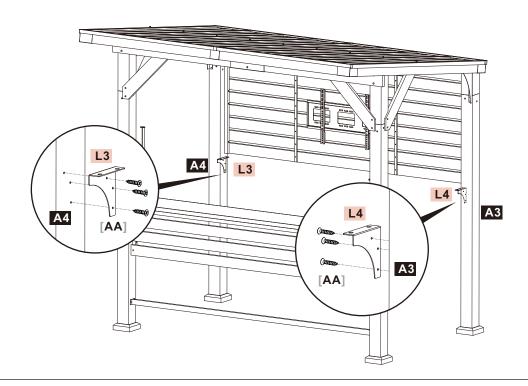

# **STEP 37**#

Use three (3) [AA] bolts to attach one (1) shelf support bracket L3 to post A4. Repeat with shelf support bracket L4 to post A3.