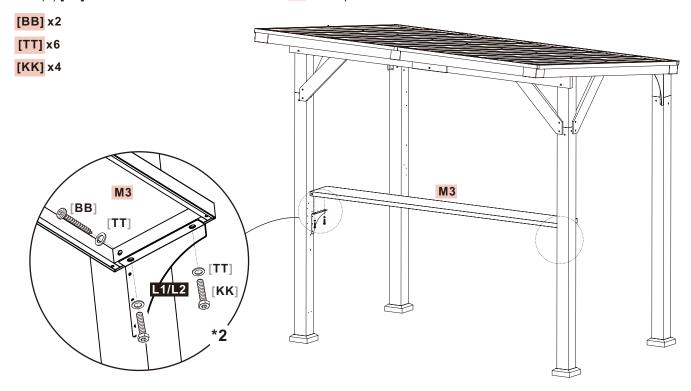

#### **STEP 23**#

Use two (2) **[KK]** bolts and two (2) **[TT]** flat washers to attach shelf support bracket **L1/L2** to shelf **M3**. Use one (1) **[BB]** bolt and one (1) **[TT]** washer to attach each end of shelf **M3** to the posts.