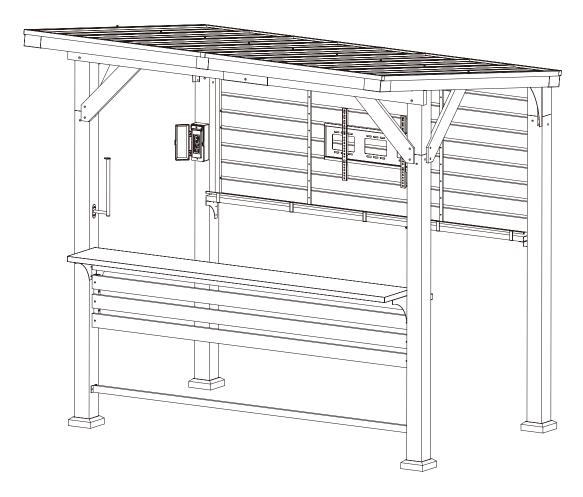

# The Aura 6.5'x8' Outdoor Entertainment Bar

| TABLE OF CONTENTS     | QUESTIONS?                       |
|-----------------------|----------------------------------|
| USING YOUR PRODUCT 05 | E-mail: support@modernshade.org  |
| January 17, 2025      | <b>Toll Free:</b> 1-888-666-3070 |
|                       | Mon-Fri: 9am 5pm PST.            |