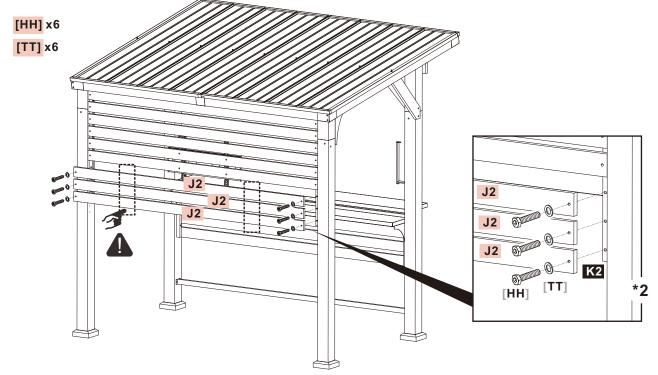

# STEP 32#

Use one (1) **[HH]** bolt and one (1) **[TT]** flat washer to attach each end of screen beam **J2** to connector **K2**. Repeat with the other three (3) **J2**.

Use one (1) [HH] bolt and one (1) [TT] flat washer to attach each end of screen beam J3 to connector K2. Repeat with the other J3.

The holes within the dashed box must face the inside of the gazebo. Ensure there are no holes on the outer side of this position.