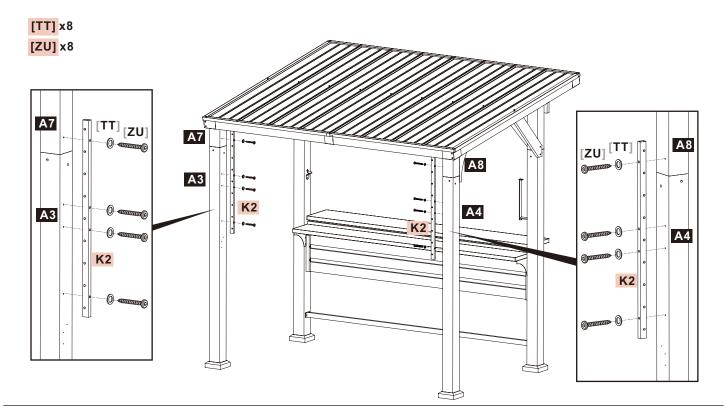

#### **STEP 31**#

Move to the back of gazebo. Use four (4) **[ZU]** bolts and four (4) **[TT]** flat washers to attach one (1) connector **K2** to post **A3**. Repeat with the other **K2** to post **A4 A8**.

# STEP 32#

Use one (1) **[HH]** bolt and one (1) **[TT]** flat washer to attach each end of screen beam **J2** to connector **K2**. Repeat with the other three (3) **J2**.

Use one (1) [HH] bolt and one (1) [TT] flat washer to attach each end of screen beam J3 to connector K2. Repeat with the other J3.

The holes within the dashed box must face the inside of the gazebo. Ensure there are no holes on the outer side of this position.