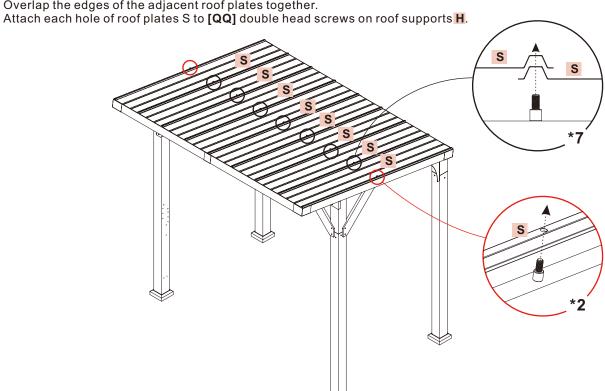

#### **STEP 19**#

DO NOT tighten the bolts completely until all the bolts ad washers are properly installed. Overlap the edges of the adjacent roof plates together.

#### **STEP 20**#

Use one (1) [RR] ball nut, one (1) [SS] flat washer and one (1) [WW] sealant washer to attach one (1) roof plate border P3 to the side of roof plate. Repeat with the other roof plate border P3.

Use one (1) [RR] ball nut, one (1) [SS] flat washer and one (1) [WW] sealant washer to secure the holes with double head screws of roof plates.