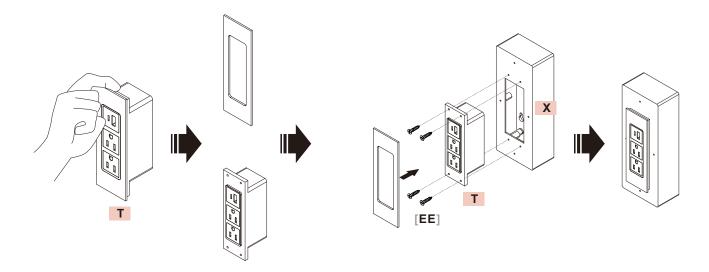

# **STEP 40**#

Take off the front panel of power strip **T**. Use four (4) **[EE]** bolts to attach power strip **T** to power strip case **X**. Then attach the removed panel back.

[EE] x4

# **STEP 41**#

Use four (4) [EE] bolts to attach power strip cover U to power strip case X.

[EE] x4