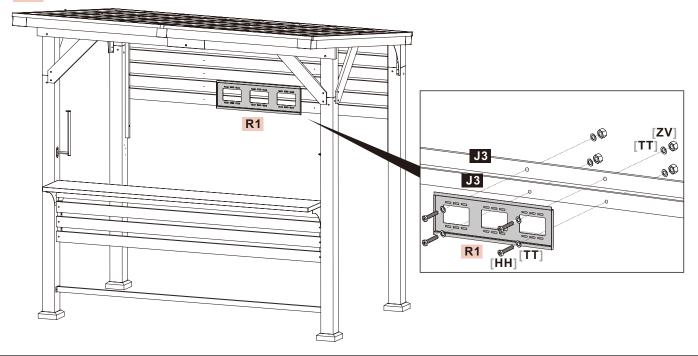

#### **STEP 33#**

Use four (4) [HH] bolts, four (4) [TT] flat washers and four (4) [ZV] nuts to attach one (1) TV stand R1 to screen beams J3.

- [HH] x4
- [TT] x8
- [ZV] x4