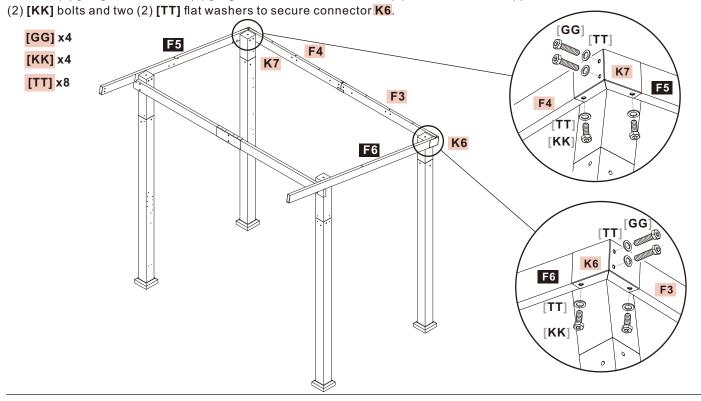

#### **STEP 10**#

Use two (2) [GG] bolts and two (2) [TT] flat washers to attach one (1) connector K7 to upper cross beam F4 and F5. Use two (2) [KK] bolts and two (2) [TT] flat washers to secure connector K7.

Use two (2) [GG] bolts and two (2) [TT] flat washers to attach one (1) connector K6 to upper cross beam F3 and F6. Use two

STEP 11#

CRITIAL: SQUARE UNIT BEFORE PROCEEDING TO NEXT STEPS. ONCE SQUARE, TIGHTEN ALL HARDWARE.