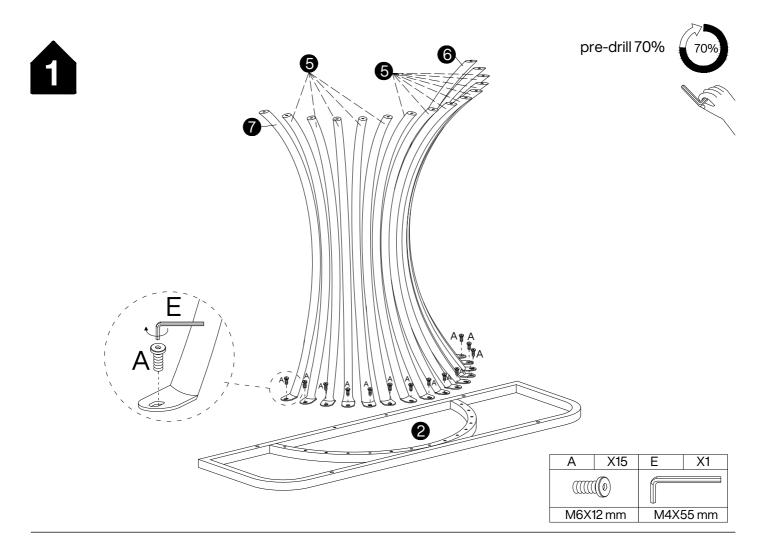

### **Hardware List**

| Α         | X15+1 | В        | X17+1 | С        | X8+1 | D                   | X2+1 | Е        | X1 |
|-----------|-------|----------|-------|----------|------|---------------------|------|----------|----|
|           |       |          |       |          |      | <b>S</b> ationining |      |          |    |
| M6X12 mm  |       | M6X28 mm |       | M6X38 mm |      | 4X35 mm             |      | M4X55 mm |    |
|           |       |          |       |          |      |                     |      |          |    |
| F         | X6    | G        | X2    | Н        | X2   |                     | X2+1 | J        | X4 |
|           |       | 0 3111   |       |          |      |                     |      |          |    |
| M6XØ25 mm |       | Ø8X40 mm |       | L250 mm  |      | 3.5X14 mm           |      | 26X13 mm |    |