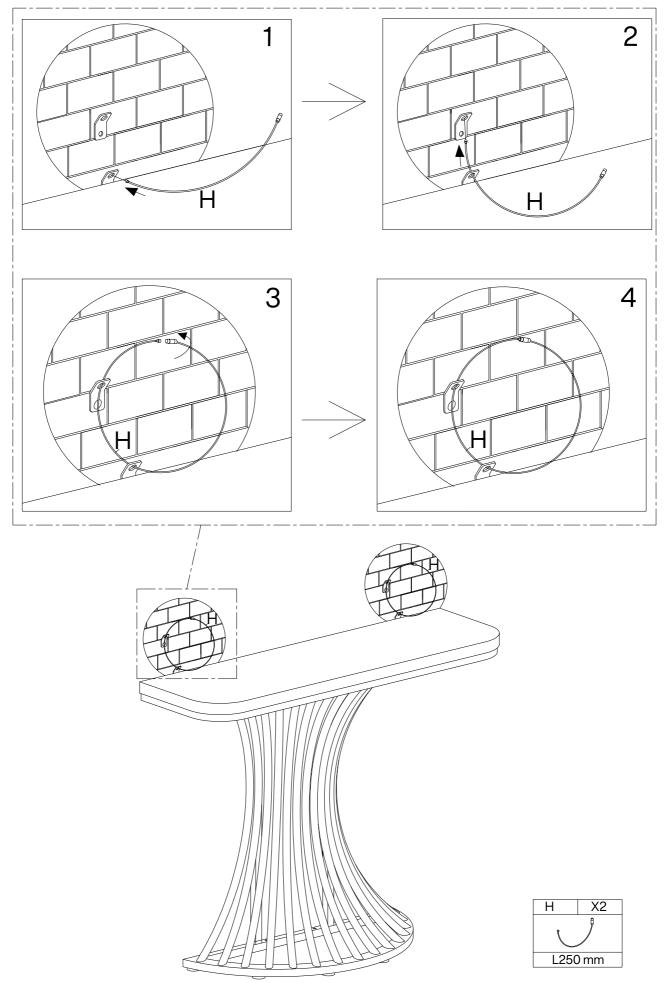

#### **Install the Anti-Tip Straps**

Using the anti-tip straps can reduce the risk of tipping over, but can not eliminate it.

Make sure all parts are included. Most board parts are labeled or stamped on the raw edge. Contact us for a free replacement if you encounter any damaged or missing parts.

### **Hardware List**

| Α         | X15+1 | В        | X17+1 | С        | X8+1 | D                   | X2+1 | Е        | X1 |
|-----------|-------|----------|-------|----------|------|---------------------|------|----------|----|
|           |       |          |       |          |      | <b>S</b> ationining |      |          |    |
| M6X12 mm  |       | M6X28 mm |       | M6X38 mm |      | 4X35 mm             |      | M4X55 mm |    |
|           |       |          |       |          |      |                     |      |          |    |
| F         | X6    | G        | X2    | Н        | X2   |                     | X2+1 | J        | X4 |
|           |       | 0 3111   |       |          |      |                     |      |          |    |
| M6XØ25 mm |       | Ø8X40 mm |       | L250 mm  |      | 3.5X14 mm           |      | 26X13 mm |    |