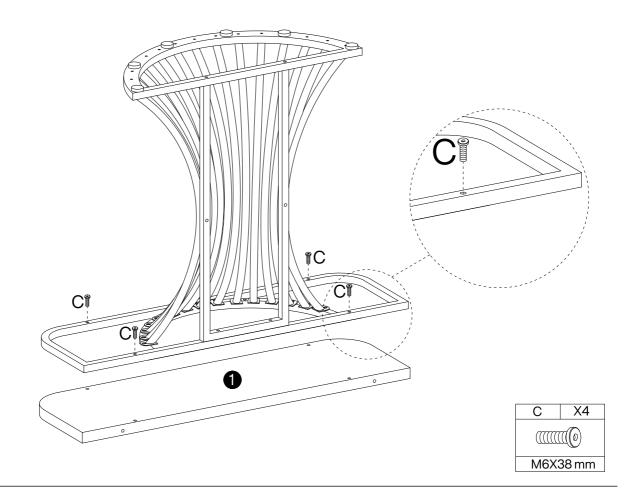

### **Hardware List**

| Α         | X15+1 | В        | X17+1 | С        | X8+1 | D                   | X2+1 | Е        | X1 |
|-----------|-------|----------|-------|----------|------|---------------------|------|----------|----|
|           |       |          |       |          |      | <b>S</b> ationining |      |          |    |
| M6X12 mm  |       | M6X28 mm |       | M6X38 mm |      | 4X35 mm             |      | M4X55 mm |    |
|           |       |          |       |          |      |                     |      |          |    |
| F         | X6    | G        | X2    | Н        | X2   |                     | X2+1 | J        | X4 |
|           |       | 0 3111   |       |          |      |                     |      |          |    |
| M6XØ25 mm |       | Ø8X40 mm |       | L250 mm  |      | 3.5X14 mm           |      | 26X13 mm |    |