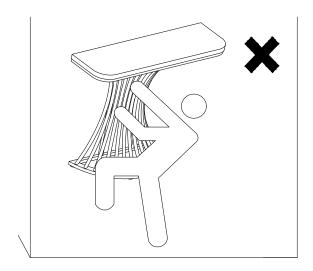

#### **Install the Anti-Tip Straps**

Using the anti-tip straps can reduce the risk of tipping over, but can not eliminate it.

Make sure all parts are included. Most board parts are labeled or stamped on the raw edge. Contact us for a free replacement if you encounter any damaged or missing parts.