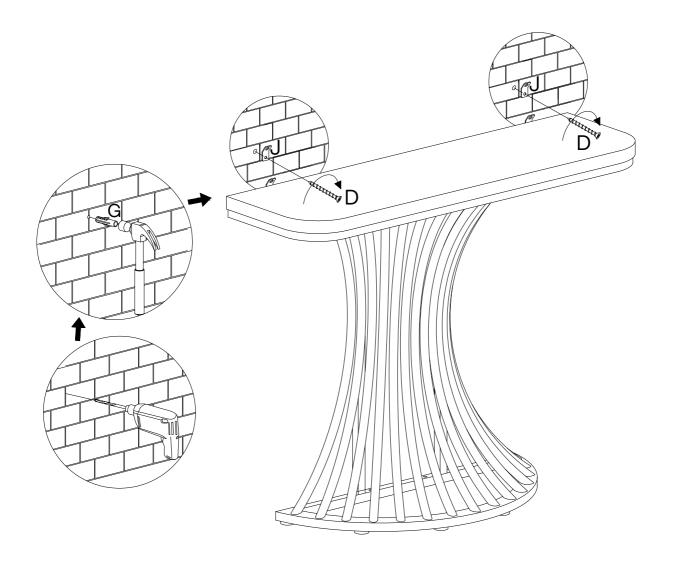

#### **Install the Anti-Tip Straps**

Using the anti-tip straps can reduce the risk of tipping over, but can not eliminate it.

Make sure all parts are included. Most board parts are labeled or stamped on the raw edge. Contact us for a free replacement if you encounter any damaged or missing parts.

|   | D            | X2 | G    | X2    | J        | X2 |  |
|---|--------------|----|------|-------|----------|----|--|
|   | (Dannininin) |    | 0    |       |          |    |  |
| Į | 4X35 mm      |    | Ø8X4 | 10 mm | 26X13 mm |    |  |