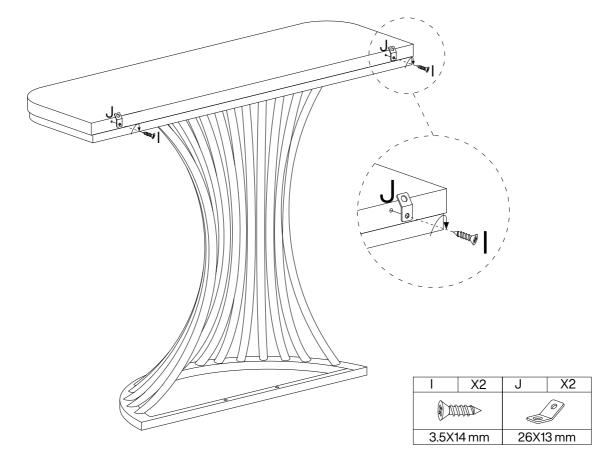

### **Hardware List**

| Α         | X15+1 | В        | X17+1 | С        | X8+1 | D                   | X2+1 | Е        | X1 |
|-----------|-------|----------|-------|----------|------|---------------------|------|----------|----|
|           |       |          |       |          |      | <b>S</b> ationining |      |          |    |
| M6X12 mm  |       | M6X28 mm |       | M6X38 mm |      | 4X35 mm             |      | M4X55 mm |    |
|           |       |          |       |          |      |                     |      |          |    |
| F         | X6    | G        | X2    | Н        | X2   |                     | X2+1 | J        | X4 |
|           |       | 0 3111   |       |          |      |                     |      |          |    |
| M6XØ25 mm |       | Ø8X40 mm |       | L250 mm  |      | 3.5X14 mm           |      | 26X13 mm |    |

|   | D            | X2 | G    | X2    | J        | X2 |  |
|---|--------------|----|------|-------|----------|----|--|
|   | (Dannininin) |    | 0    |       |          |    |  |
| Į | 4X35 mm      |    | Ø8X4 | 10 mm | 26X13 mm |    |  |