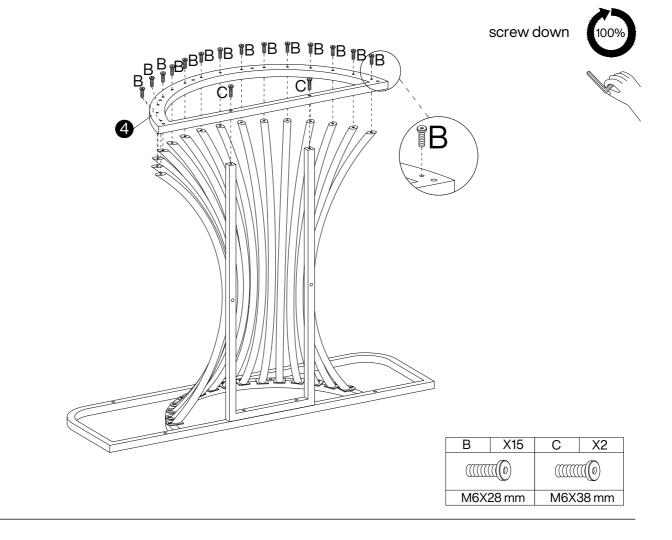

### **Hardware List**

| Α         | X15+1 | В        | X17+1 | С        | X8+1 | D                   | X2+1 | Е        | X1 |
|-----------|-------|----------|-------|----------|------|---------------------|------|----------|----|
|           |       |          |       |          |      | <b>S</b> ationining |      |          |    |
| M6X12 mm  |       | M6X28 mm |       | M6X38 mm |      | 4X35 mm             |      | M4X55 mm |    |
|           |       |          |       |          |      |                     |      |          |    |
| F         | X6    | G        | X2    | Н        | X2   |                     | X2+1 | J        | X4 |
|           |       | 0 3111   |       |          |      |                     |      |          |    |
| M6XØ25 mm |       | Ø8X40 mm |       | L250 mm  |      | 3.5X14 mm           |      | 26X13 mm |    |