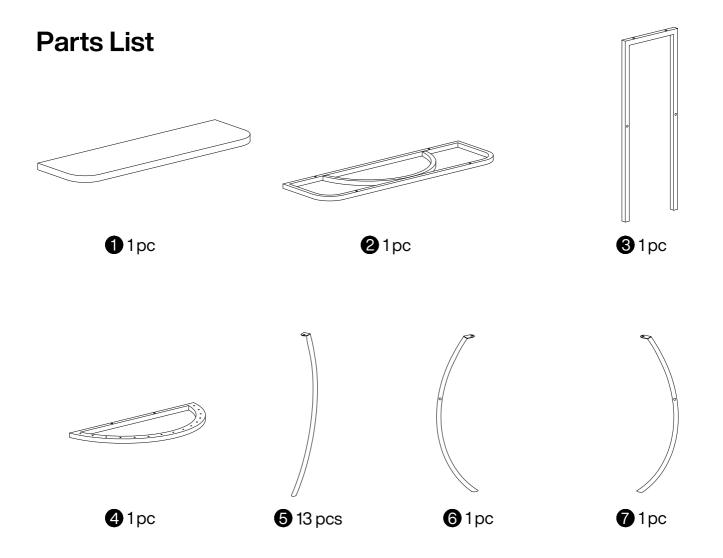

- 1. Carefully read these instructions and keep them for future reference.
- 2. Check the parts list and confirm everything's there before starting assembly.
- 3. When assembling, put all parts on a soft, smooth surface like a carpet to avoid scratches.
- 4. Don't fully tighten screws until all parts are confirmed in place to avoid misalignment.



We recommend using hand tools for assembly.

If an electric screwdriver is used, reduce power and torque to avoid damage to the product.



#### **Install the Anti-Tip Straps**

Using the anti-tip straps can reduce the risk of tipping over, but can not eliminate it.









Make sure all parts are included. Most board parts are labeled or stamped on the raw edge. Contact us for a free replacement if you encounter any damaged or missing parts.



### **Hardware List**

| Α         | X15+1 | В        | X17+1 | С        | X8+1 | D                   | X2+1 | Е        | X1 |
|-----------|-------|----------|-------|----------|------|---------------------|------|----------|----|
|           |       |          |       |          |      | <b>S</b> ationining |      |          |    |
| M6X12 mm  |       | M6X28 mm |       | M6X38 mm |      | 4X35 mm             |      | M4X55 mm |    |
|           |       |          |       |          |      |                     |      |          |    |
| F         | X6    | G        | X2    | Н        | X2   |                     | X2+1 | J        | X4 |
|           |       | 0 3111   |       |          |      |                     |      |          |    |
| M6XØ25 mm |       | Ø8X40 mm |       | L250 m