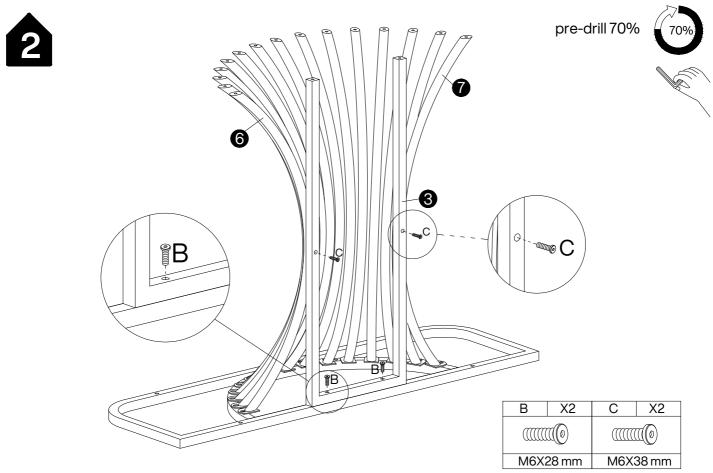

### **Hardware List**

| Α         | X15+1 | В        | X17+1 | С        | X8+1 | D                   | X2+1 | Е        | X1 |
|-----------|-------|----------|-------|----------|------|---------------------|------|----------|----|
|           |       |          |       |          |      | <b>S</b> ationining |      |          |    |
| M6X12 mm  |       | M6X28 mm |       | M6X38 mm |      | 4X35 mm             |      | M4X55 mm |    |
|           |       |          |       |          |      |                     |      |          |    |
| F         | X6    | G        | X2    | Н        | X2   |                     | X2+1 | J        | X4 |
|           |       | 0 3111   |       |          |      |                     |      |          |    |
| M6XØ25 mm |       | Ø8X40 mm |       | L250 mm  |      | 3.5X14 mm           |      | 26X13 mm |    |