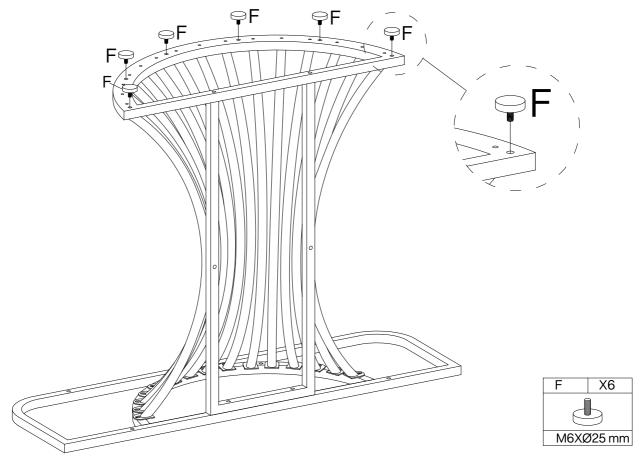

### **Hardware List**

| Α         | X15+1 | В        | X17+1 | С        | X8+1 | D                   | X2+1 | Е        | X1 |
|-----------|-------|----------|-------|----------|------|---------------------|------|----------|----|
|           |       |          |       |          |      | <b>S</b> ationining |      |          |    |
| M6X12 mm  |       | M6X28 mm |       | M6X38 mm |      | 4X35 mm             |      | M4X55 mm |    |
|           |       |          |       |          |      |                     |      |          |    |
| F         | X6    | G        | X2    | Н        | X2   |                     | X2+1 | J        | X4 |
|           |       | 0 3111   |       |          |      |                     |      |          |    |
| M6XØ25 mm |       | Ø8X40 mm |       | L250 mm  |      | 3.5X14 mm           |      | 26X13 mm |    |