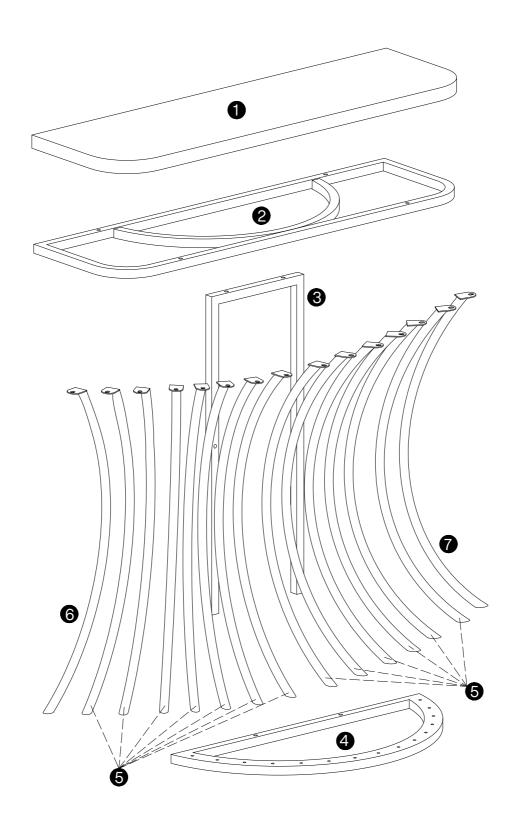

aged parts, we're here to help. Please retain the original packaging and take photos of the packaging and the product, then contact us as soon as possible.

#### **Warm Tips**

- 1. Carefully read these instructions and keep them for future reference.
- 2. Check the parts list and confirm everything's there before starting assembly.
- 3. When assembling, put all parts on a soft, smooth surface like a carpet to avoid scratches.
- 4. Don't fully tighten screws until all parts are confirmed in place to avoid misalignment.



We recommend using hand tools for assembly.

If an electric screwdriver is used, reduce power and torque to avoid damage to the product.



#### **Install the Anti-Tip Straps**

Using the anti-tip straps can reduce the risk of tipping over, but can not eliminate it.









Make sure all parts are included. Most board parts are labeled or stamped on the raw edge. Contact us for a free replacement if you encounter any damaged or missing parts.



### **Hardware List**

| Α         | X15+1 | В        | X17+1 | С        | X8+1 | D                   | X2+1 | Е        | X1 |
|-----------|-------|----------|-------|----------|------|---------------------|------|----------|----|
|           |       |          |       |          |      | <b>S</b> ationining |      |          |    |
| M6X12 mm  |       | M6X28 mm |       | M6X38 mm |      | 4X35 mm             |      | M4X55 mm |    |
|           |       |          |       |          |      |                     |      |          |    |
| F         | X6    | G        | X2    | Н        | X2   |