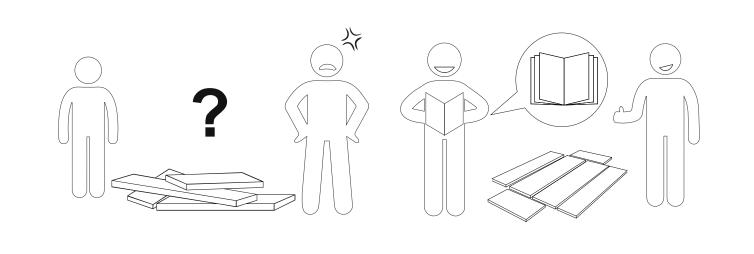

#### **Warm Tips**

- 1. Carefully read these instructions and keep them for future reference.
- 2. Check the parts list and confirm everything's there before starting assembly.
- 3. When assembling, put all parts on a soft, smooth surface like a carpet to avoid scratches.
- 4. Don't fully tighten screws until all parts are confirmed in place to avoid misalignment.

#### **Install the Anti-Tip Straps**

Using the anti-tip straps can reduce the risk of tipping over, but can not eliminate it.

Make sure all parts are included. Most board parts are labeled or stamped on the raw edge. Contact us for a free replacement if you encounter any damaged or missing parts.