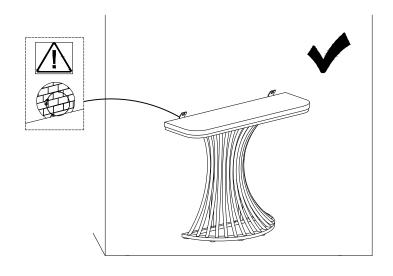

#### **Install the Anti-Tip Straps**

Using the anti-tip straps can reduce the risk of tipping over, but can not eliminate it.

Make sure all parts are included. Most board parts are labeled or stamped on the raw edge. Contact us for a free replacement if you encounter any damaged or missing parts.