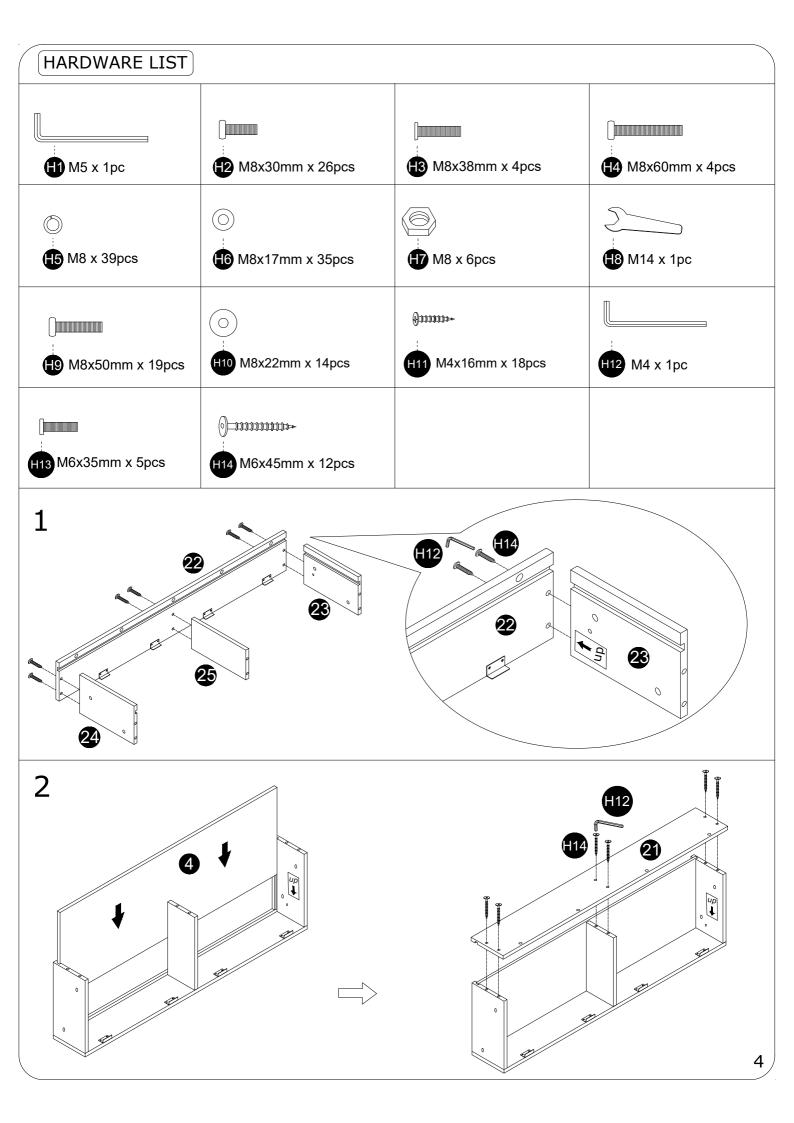

## ITEM NUMBER:M147 IMPORTANT NOTE

- 1. FOR THE PROTECTION OF YOUR FURNITURE, PLACE ALL PARTS ON A CLEAN AND SMOOTH SURFACE TO PREVENT ANY DAMAGE.
- 2. DO NOT USE POWER TOOLS TO ASSEMBLE THE BED.
- 3. PLEASE PERIODICALLY CHECK ALL FITTINGS AND RE-TIGHTEN AS NECESSARY.
- 4. DO NOT USE THE BED UNLESS ALL BOLTS AND SCREWS ARE FIRMLY SECURED.
- 5. NEED PARTS OR ASSISTANCE? EMAIL US AT <a href="mailto:fuwubumen@outlook.com">fuwubumen@outlook.com</a>
- 6. YOU CAN ASSEMBLE IT WITH OUR PACKAGING TOOLS OR WITH A.