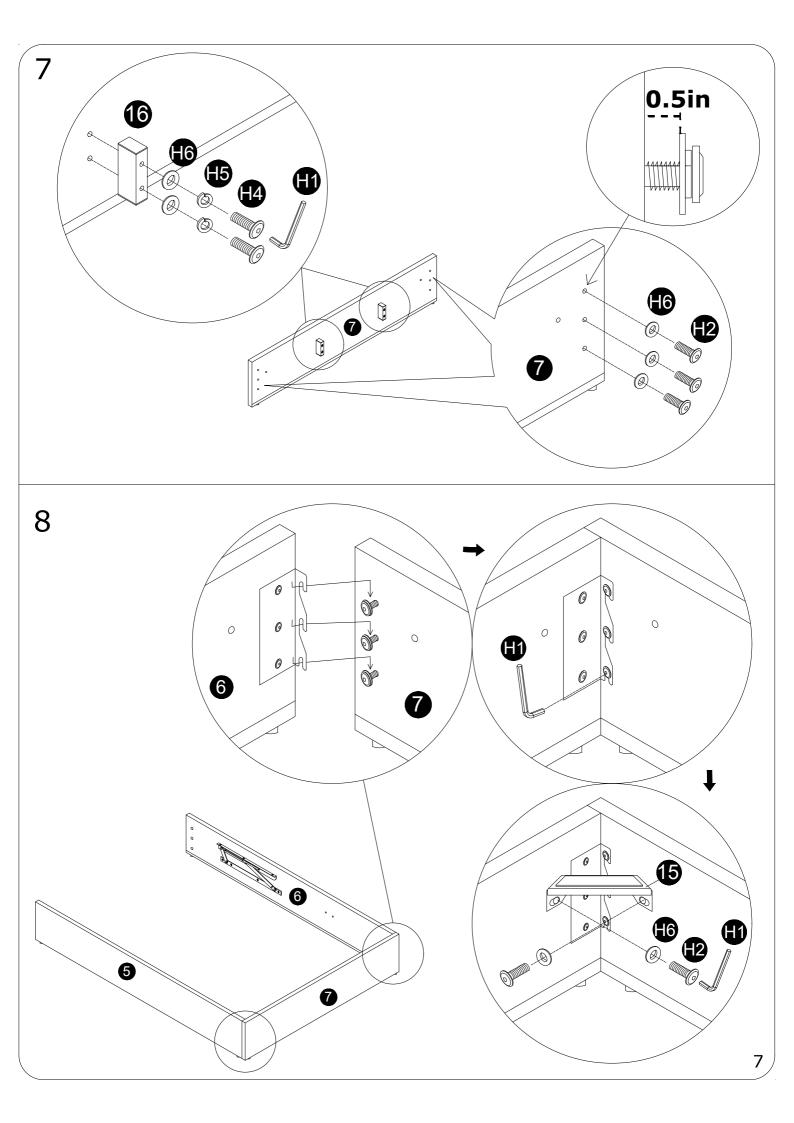

## ASSEMBLY INSTRUCTION





Please TEAR OFF this shrink film from side! DO NOT USE CUTTER!

## ITEM NUMBER:M147 IMPORTANT NOTE

- 1. FOR THE PROTECTION OF YOUR FURNITURE, PLACE ALL PARTS ON A CLEAN AND SMOOTH SURFACE TO PREVENT ANY DAMAGE.
- 2. DO NOT USE POWER TOOLS TO ASSEMBLE THE BED.
- 3. PLEASE PERIODICALLY CHECK ALL FITTINGS AND RE-TIGHTEN AS NECESSARY.
- 4. DO NOT USE THE BED UNLESS ALL BOLTS AND SCREWS ARE FIRMLY SECURED.
- 5. NEED PARTS OR ASSISTANCE? EMAIL US AT <a href="mailto:fuwubumen@outlook.com">fuwubumen@outlook.com</a>
- 6. YOU CAN ASSEMBLE IT WITH OUR PACKAGING TOOLS OR WITH A.



































In the interest of our environment please dispose of all packaging thoughtfully.