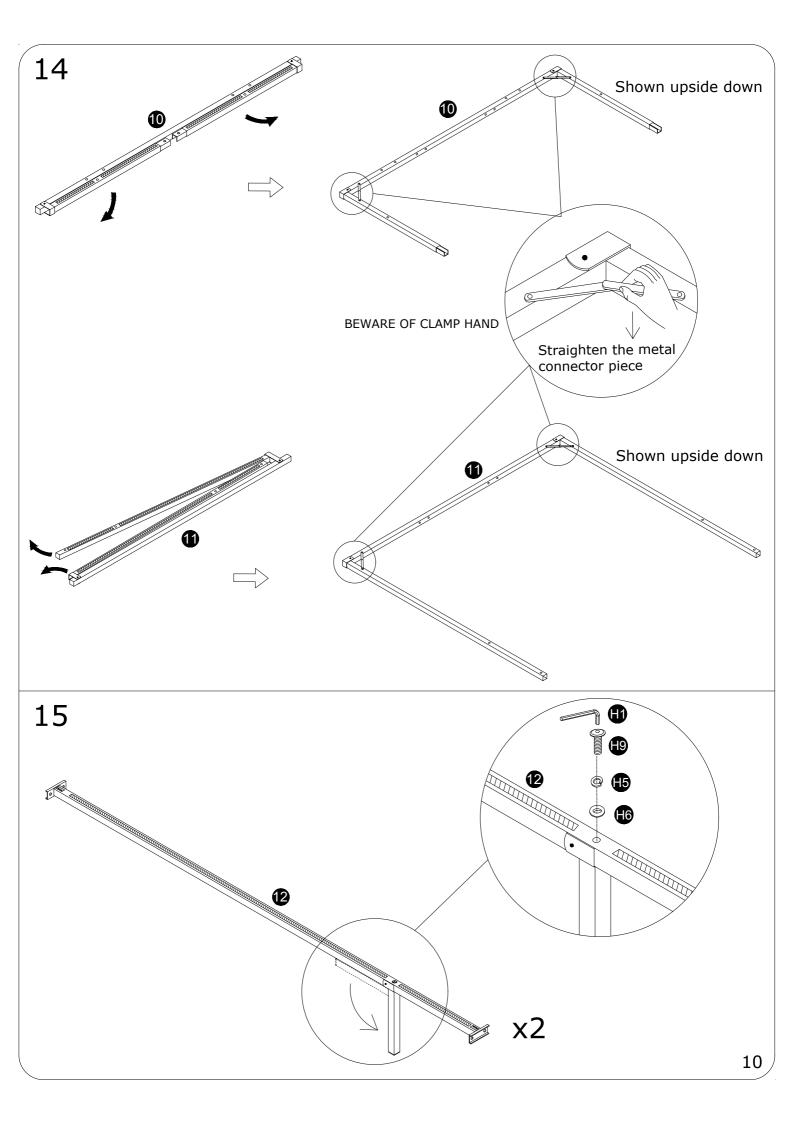

## ASSEMBLY INSTRUCTION





Please TEAR OFF this shrink film from side! DO NOT USE CUTTER!

## ITEM NUMBER:M147 IMPORTANT NOTE

- 1. FOR THE PROTECTION OF YOUR FURNITURE, PLACE ALL PARTS ON A CLEAN AND SMOOTH SURFACE TO PREVENT ANY DAMAGE.
- 2. DO NOT USE POWER TOOLS TO ASSEMBLE THE BED.
- 3. PLEASE PERIODICALLY CHECK ALL FITTINGS AND RE-TIGHTEN AS NECESSARY.
- 4. DO NOT USE THE BED UNLESS ALL BOLTS AND SCREWS ARE FIRMLY SECURED.
- 5. NEED PARTS OR ASSISTANCE? EMAIL US AT <a href="mailto:fuwubumen@outlook.com">fuwubumen@outlook.com</a>
- 6. YOU CAN ASSEMBLE IT WITH OUR PACKAGING TOOLS OR WITH A.



































In the interest of our environment please dispose of all packaging thoughtfully.