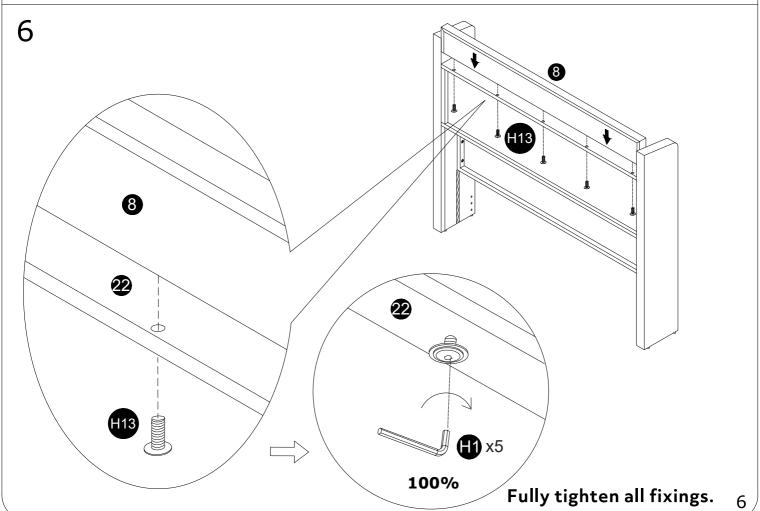

## ASSEMBLY INSTRUCTION





Please TEAR OFF this shrink film from side! DO NOT USE CUTTER!

## ITEM NUMBER:M147 IMPORTANT NOTE

- 1. FOR THE PROTECTION OF YOUR FURNITURE, PLACE ALL PARTS ON A CLEAN AND SMOOTH SURFACE TO PREVENT ANY DAMAGE.
- 2. DO NOT USE POWER TOOLS TO ASSEMBLE THE BED.
- 3. PLEASE PERIODICALLY CHECK ALL FITTINGS AND RE-TIGHTEN AS NECESSARY.
- 4. DO NOT USE THE BED UNLESS ALL BOLTS AND SCREWS ARE FIRMLY SECURED.
- 5. NEED PARTS OR ASSISTANCE? EMAIL US AT <a href="mailto:fuwubumen@outlook.com">fuwubumen@outlook.com</a>
- 6. YOU CAN ASSEMBLE IT WITH OUR PACKAGING TOOLS OR WITH A.



































In the interest of our environment please dispose of all packaging thoughtfully.