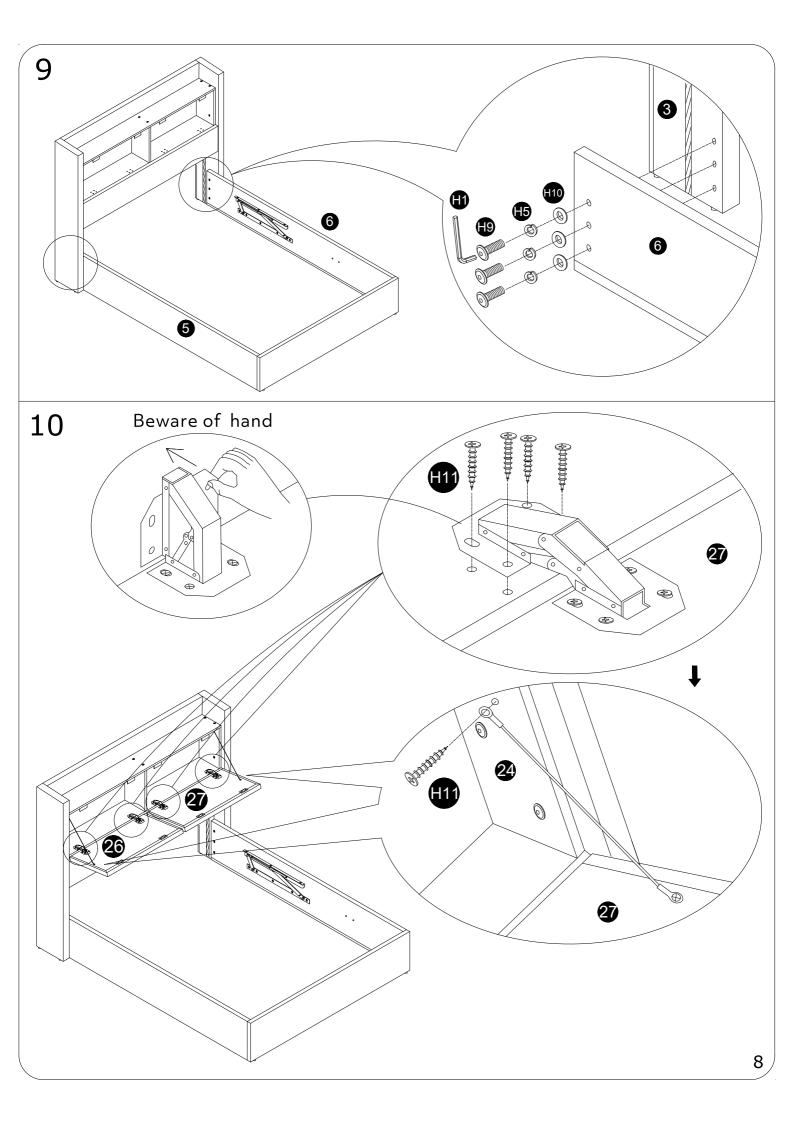

## ASSEMBLY INSTRUCTION





Please TEAR OFF this shrink film from side! DO NOT USE CUTTER!

## ITEM NUMBER:M147 IMPORTANT NOTE

- 1. FOR THE PROTECTION OF YOUR FURNITURE, PLACE ALL PARTS ON A CLEAN AND SMOOTH SURFACE TO PREVENT ANY DAMAGE.
- 2. DO NOT USE POWER TOOLS TO ASSEMBLE THE BED.
- 3. PLEASE PERIODICALLY CHECK ALL FITTINGS AND RE-TIGHTEN AS NECESSARY.
- 4. DO NOT USE THE BED UNLESS ALL BOLTS AND SCREWS ARE FIRMLY SECURED.
- 5. NEED PARTS OR ASSISTANCE? EMAIL US AT <a href="mailto:fuwubumen@outlook.com">fuwubumen@outlook.com</a>
- 6. YOU CAN ASSEMBLE IT WITH OUR PACKAGING TOOLS OR WITH A.



































In the interest of our environment please dispose of all packaging thoughtfully.