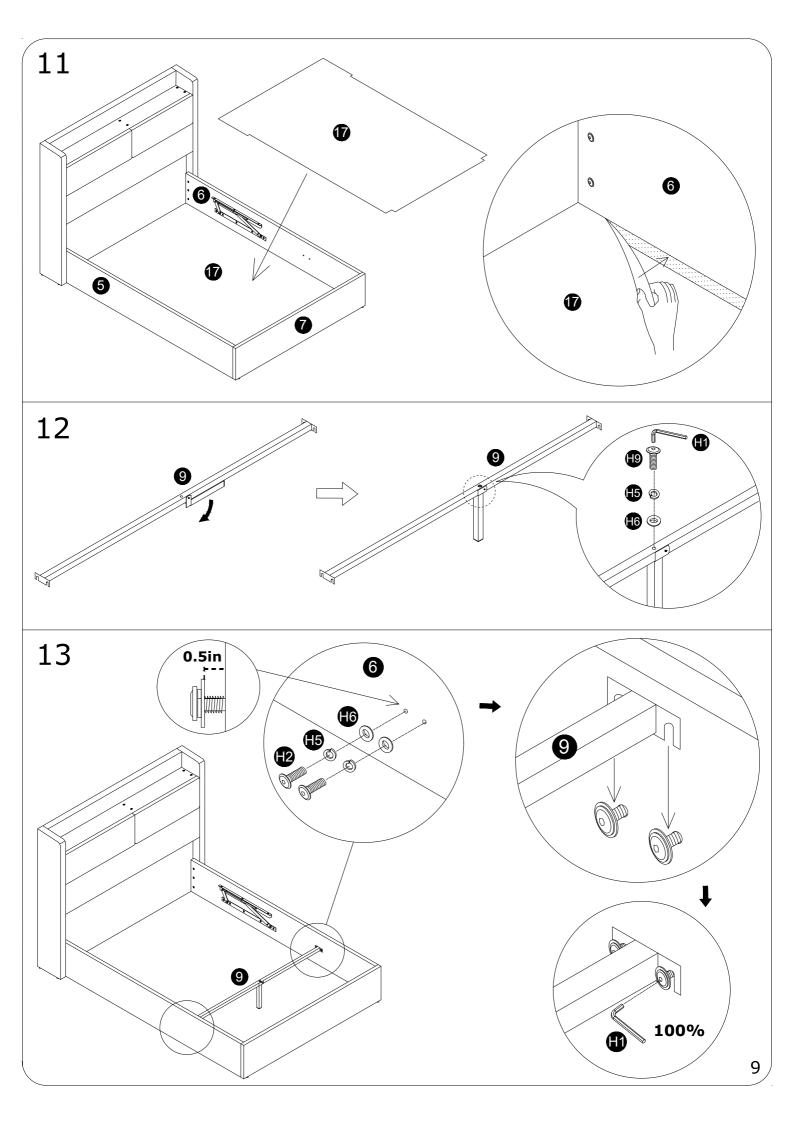

## ASSEMBLY INSTRUCTION





Please TEAR OFF this shrink film from side! DO NOT USE CUTTER!

## ITEM NUMBER:M147 IMPORTANT NOTE

- 1. FOR THE PROTECTION OF YOUR FURNITURE, PLACE ALL PARTS ON A CLEAN AND SMOOTH SURFACE TO PREVENT ANY DAMAGE.
- 2. DO NOT USE POWER TOOLS TO ASSEMBLE THE BED.
- 3. PLEASE PERIODICALLY CHECK ALL FITTINGS AND RE-TIGHTEN AS NECESSARY.
- 4. DO NOT USE THE BED UNLESS ALL BOLTS AND SCREWS ARE FIRMLY SECURED.
- 5. NEED PARTS OR ASSISTANCE? EMAIL US AT <a href="mailto:fuwubumen@outlook.com">fuwubumen@outlook.com</a>
- 6. YOU CAN ASSEMBLE IT WITH OUR PACKAGING TOOLS OR WITH A.



































In the interest of our environment please dispose of all packaging thoughtfully.