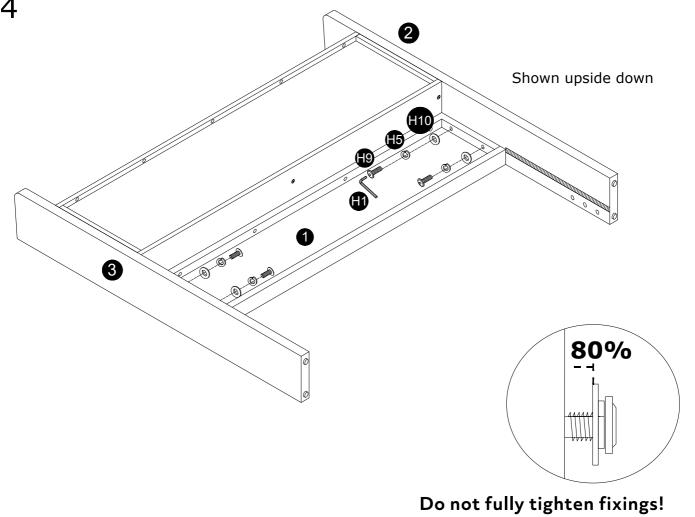

## ITEM NUMBER:M147 IMPORTANT NOTE

- 1. FOR THE PROTECTION OF YOUR FURNITURE, PLACE ALL PARTS ON A CLEAN AND SMOOTH SURFACE TO PREVENT ANY DAMAGE.
- 2. DO NOT USE POWER TOOLS TO ASSEMBLE THE BED.
- 3. PLEASE PERIODICALLY CHECK ALL FITTINGS AND RE-TIGHTEN AS NECESSARY.
- 4. DO NOT USE THE BED UNLESS ALL BOLTS AND SCREWS ARE FIRMLY SECURED.
- 5. NEED PARTS OR ASSISTANCE? EMAIL US AT <a href="mailto:fuwubumen@outlook.com">fuwubumen@outlook.com</a>
- 6. YOU CAN ASSEMBLE IT WITH OUR PACKAGING TOOLS OR WITH A.