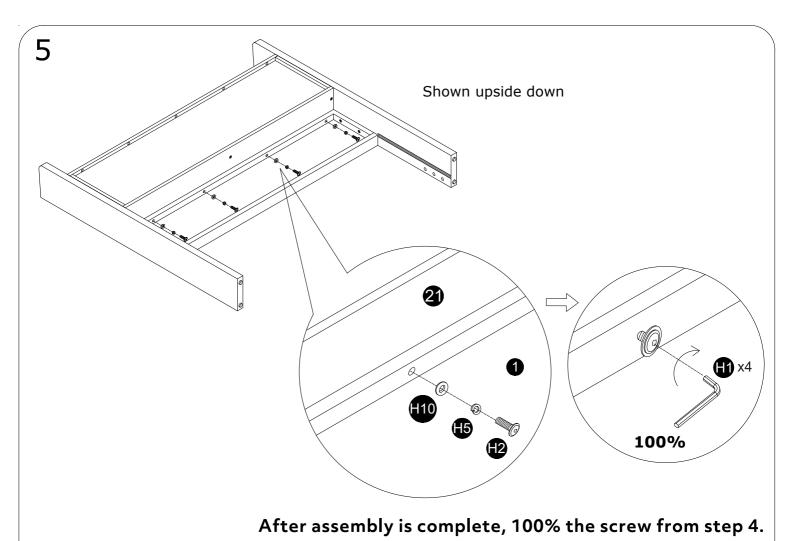

## ASSEMBLY INSTRUCTION





Please TEAR OFF this shrink film from side! DO NOT USE CUTTER!

## ITEM NUMBER:M147 IMPORTANT NOTE

- 1. FOR THE PROTECTION OF YOUR FURNITURE, PLACE ALL PARTS ON A CLEAN AND SMOOTH SURFACE TO PREVENT ANY DAMAGE.
- 2. DO NOT USE POWER TOOLS TO ASSEMBLE THE BED.
- 3. PLEASE PERIODICALLY CHECK ALL FITTINGS AND RE-TIGHTEN AS NECESSARY.
- 4. DO NOT USE THE BED UNLESS ALL BOLTS AND SCREWS ARE FIRMLY SECURED.
- 5. NEED PARTS OR ASSISTANCE? EMAIL US AT <a href="mailto:fuwubumen@outlook.com">fuwubumen@outlook.com</a>
- 6. YOU CAN ASSEMBLE IT WITH OUR PACKAGING TOOLS OR WITH A.



































In the interest of our environment please dispose of all packaging thoughtfully.