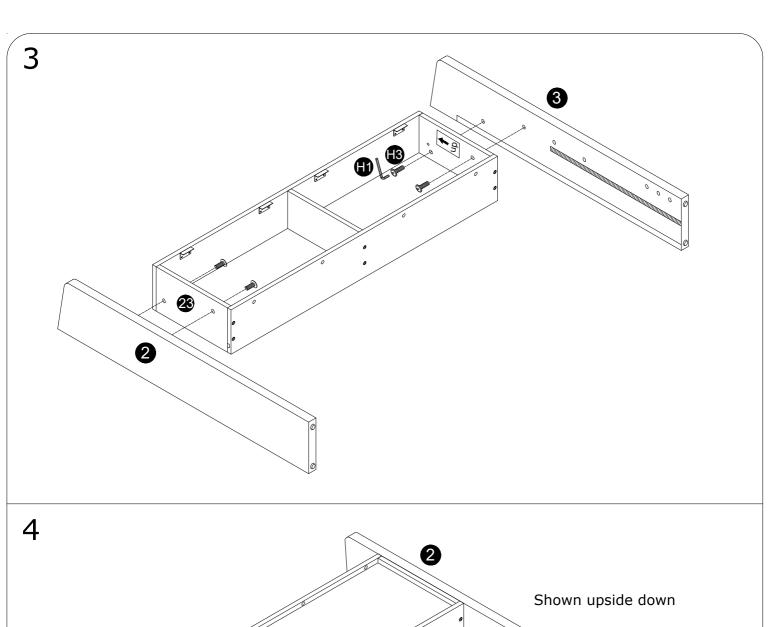

## ITEM NUMBER:M147 IMPORTANT NOTE

- 1. FOR THE PROTECTION OF YOUR FURNITURE, PLACE ALL PARTS ON A CLEAN AND SMOOTH SURFACE TO PREVENT ANY DAMAGE.
- 2. DO NOT USE POWER TOOLS TO ASSEMBLE THE BED.
- 3. PLEASE PERIODICALLY CHECK ALL FITTINGS AND RE-TIGHTEN AS NECESSARY.
- 4. DO NOT USE THE BED UNLESS ALL BOLTS AND SCREWS ARE FIRMLY SECURED.
- 5. NEED PARTS OR ASSISTANCE? EMAIL US AT <a href="mailto:fuwubumen@outlook.com">fuwubumen@outlook.com</a>
- 6. YOU CAN ASSEMBLE IT WITH OUR PACKAGING TOOLS OR WITH A.