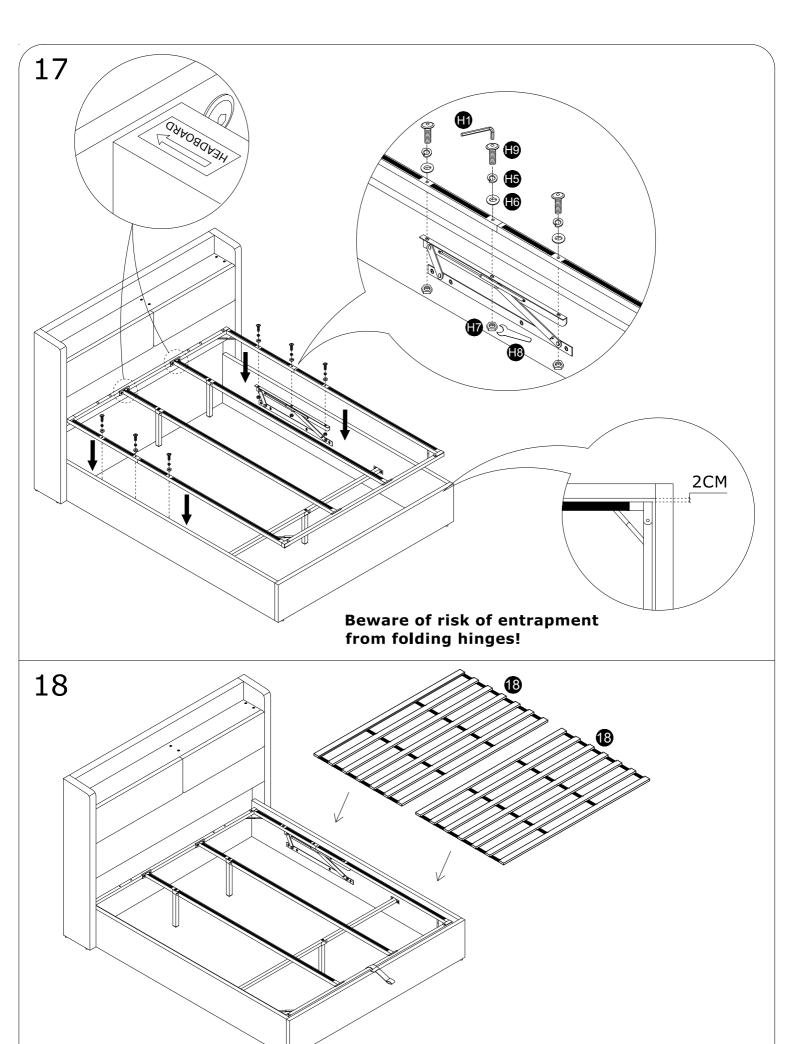

## ASSEMBLY INSTRUCTION





Please TEAR OFF this shrink film from side! DO NOT USE CUTTER!

## ITEM NUMBER:M147 IMPORTANT NOTE

- 1. FOR THE PROTECTION OF YOUR FURNITURE, PLACE ALL PARTS ON A CLEAN AND SMOOTH SURFACE TO PREVENT ANY DAMAGE.
- 2. DO NOT USE POWER TOOLS TO ASSEMBLE THE BED.
- 3. PLEASE PERIODICALLY CHECK ALL FITTINGS AND RE-TIGHTEN AS NECESSARY.
- 4. DO NOT USE THE BED UNLESS ALL BOLTS AND SCREWS ARE FIRMLY SECURED.
- 5. NEED PARTS OR ASSISTANCE? EMAIL US AT <a href="mailto:fuwubumen@outlook.com">fuwubumen@outlook.com</a>
- 6. YOU CAN ASSEMBLE IT WITH OUR PACKAGING TOOLS OR WITH A.



































In the interest of our environment please dispose of all packaging thoughtfully.