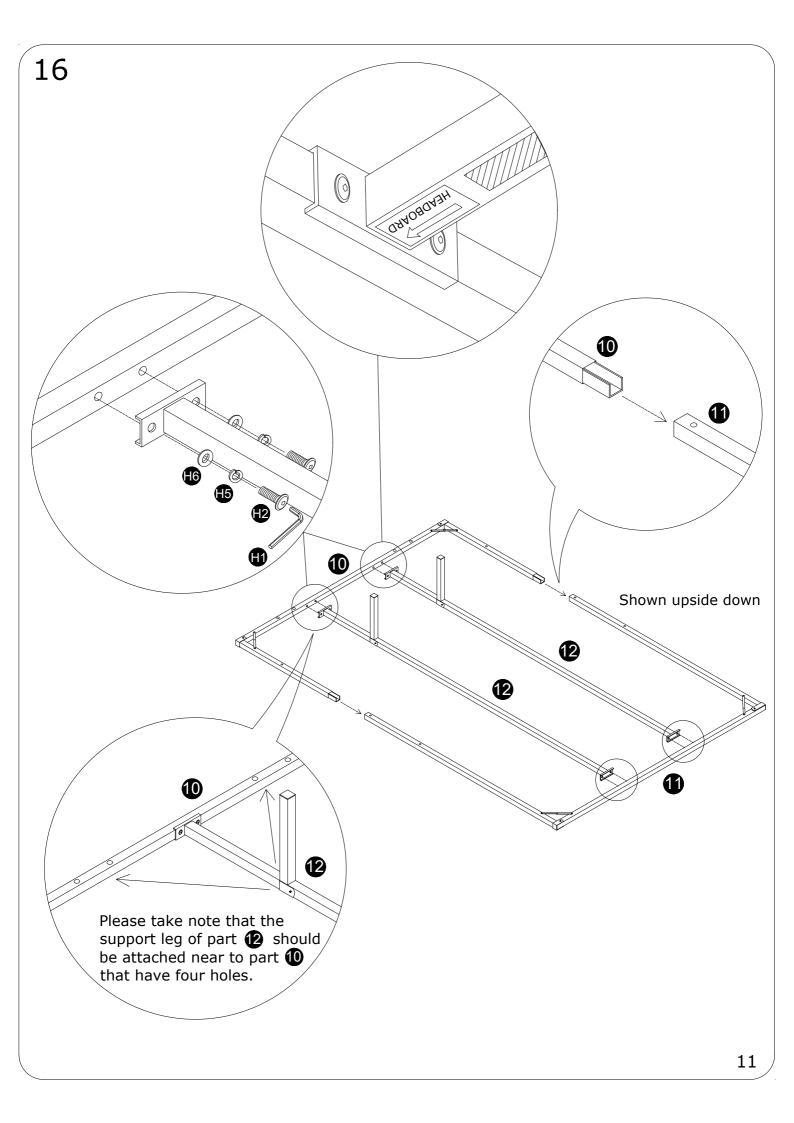

## ASSEMBLY INSTRUCTION





Please TEAR OFF this shrink film from side! DO NOT USE CUTTER!

## ITEM NUMBER:M147 IMPORTANT NOTE

- 1. FOR THE PROTECTION OF YOUR FURNITURE, PLACE ALL PARTS ON A CLEAN AND SMOOTH SURFACE TO PREVENT ANY DAMAGE.
- 2. DO NOT USE POWER TOOLS TO ASSEMBLE THE BED.
- 3. PLEASE PERIODICALLY CHECK ALL FITTINGS AND RE-TIGHTEN AS NECESSARY.
- 4. DO NOT USE THE BED UNLESS ALL BOLTS AND SCREWS ARE FIRMLY SECURED.
- 5. NEED PARTS OR ASSISTANCE? EMAIL US AT <a href="mailto:fuwubumen@outlook.com">fuwubumen@outlook.com</a>
- 6. YOU CAN ASSEMBLE IT WITH OUR PACKAGING TOOLS OR WITH A.



































In the interest of our environment please dispose of all packaging thoughtfully.