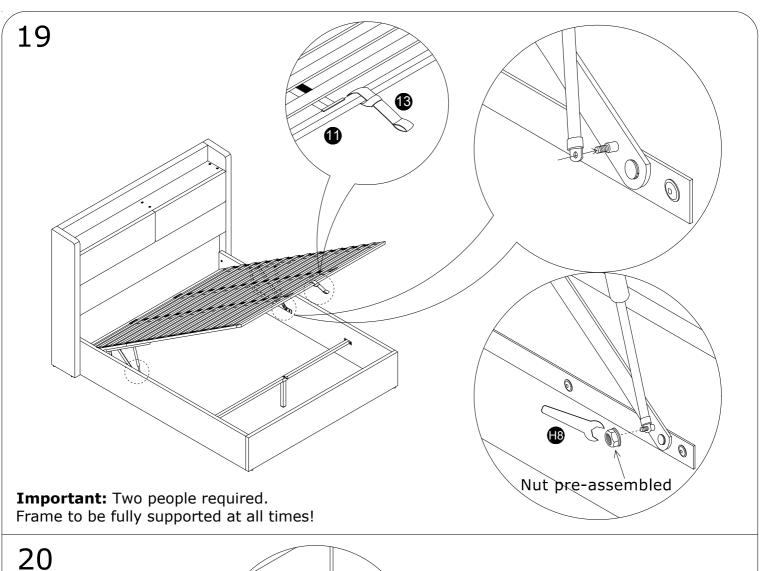

## ASSEMBLY INSTRUCTION





Please TEAR OFF this shrink film from side! DO NOT USE CUTTER!

## ITEM NUMBER:M147 IMPORTANT NOTE

- 1. FOR THE PROTECTION OF YOUR FURNITURE, PLACE ALL PARTS ON A CLEAN AND SMOOTH SURFACE TO PREVENT ANY DAMAGE.
- 2. DO NOT USE POWER TOOLS TO ASSEMBLE THE BED.
- 3. PLEASE PERIODICALLY CHECK ALL FITTINGS AND RE-TIGHTEN AS NECESSARY.
- 4. DO NOT USE THE BED UNLESS ALL BOLTS AND SCREWS ARE FIRMLY SECURED.
- 5. NEED PARTS OR ASSISTANCE? EMAIL US AT <a href="mailto:fuwubumen@outlook.com">fuwubumen@outlook.com</a>
- 6. YOU CAN ASSEMBLE IT WITH OUR PACKAGING TOOLS OR WITH A.



































In the interest of our environment please dispose of all packaging thoughtfully.