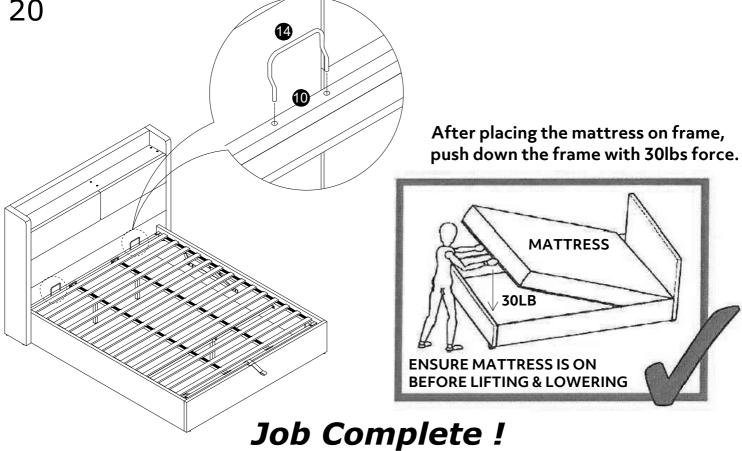

## ASSEMBLY INSTRUCTION





Please TEAR OFF this shrink film from side! DO NOT USE CUTTER!

## ITEM NUMBER:M147 IMPORTANT NOTE

- 1. FOR THE PROTECTION OF YOUR FURNITURE, PLACE ALL PARTS ON A CLEAN AND SMOOTH SURFACE TO PREVENT ANY DAMAGE.
- 2. DO NOT USE POWER TOOLS TO ASSEMBLE THE BED.
- 3. PLEASE PERIODICALLY CHECK ALL FITTINGS AND RE-TIGHTEN AS NECESSARY.
- 4. DO NOT USE THE BED UNLESS ALL BOLTS AND SCREWS ARE FIRMLY SECURED.
- 5. NEED PARTS OR ASSISTANCE? EMAIL US AT <a href="mailto:fuwubumen@outlook.com">fuwubumen@outlook.com</a>
- 6. YOU CAN ASSEMBLE IT WITH OUR PACKAGING TOOLS OR WITH A.



































In the interest of our environment please dispose of all packaging thoughtfully.