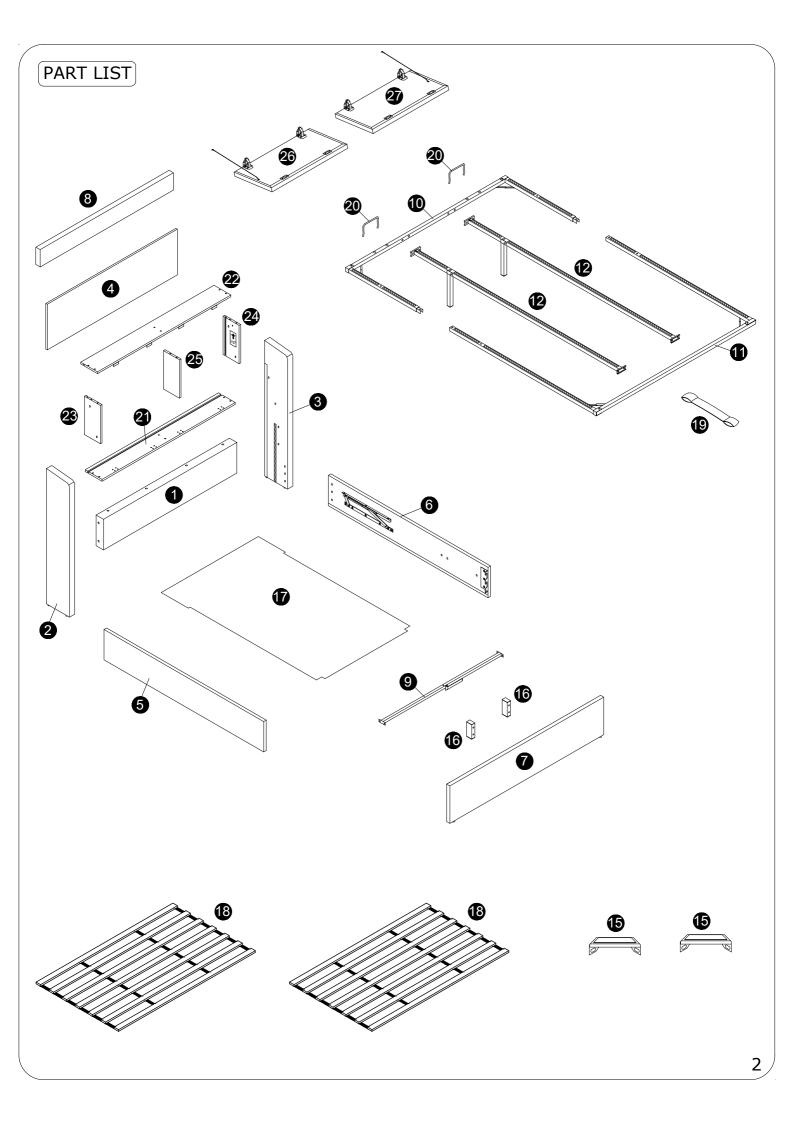

## ASSEMBLY INSTRUCTION





Please TEAR OFF this shrink film from side! DO NOT USE CUTTER!

## ITEM NUMBER:M147 IMPORTANT NOTE

- 1. FOR THE PROTECTION OF YOUR FURNITURE, PLACE ALL PARTS ON A CLEAN AND SMOOTH SURFACE TO PREVENT ANY DAMAGE.
- 2. DO NOT USE POWER TOOLS TO ASSEMBLE THE BED.
- 3. PLEASE PERIODICALLY CHECK ALL FITTINGS AND RE-TIGHTEN AS NECESSARY.
- 4. DO NOT USE THE BED UNLESS ALL BOLTS AND SCREWS ARE FIRMLY SECURED.
- 5. NEED PARTS OR ASSISTANCE? EMAIL US AT <a href="mailto:fuwubumen@outlook.com">fuwubumen@outlook.com</a>
- 6. YOU CAN ASSEMBLE IT WITH OUR PACKAGING TOOLS OR WITH A.



































In the interest of our environment please dispose of all packaging thoughtfully.