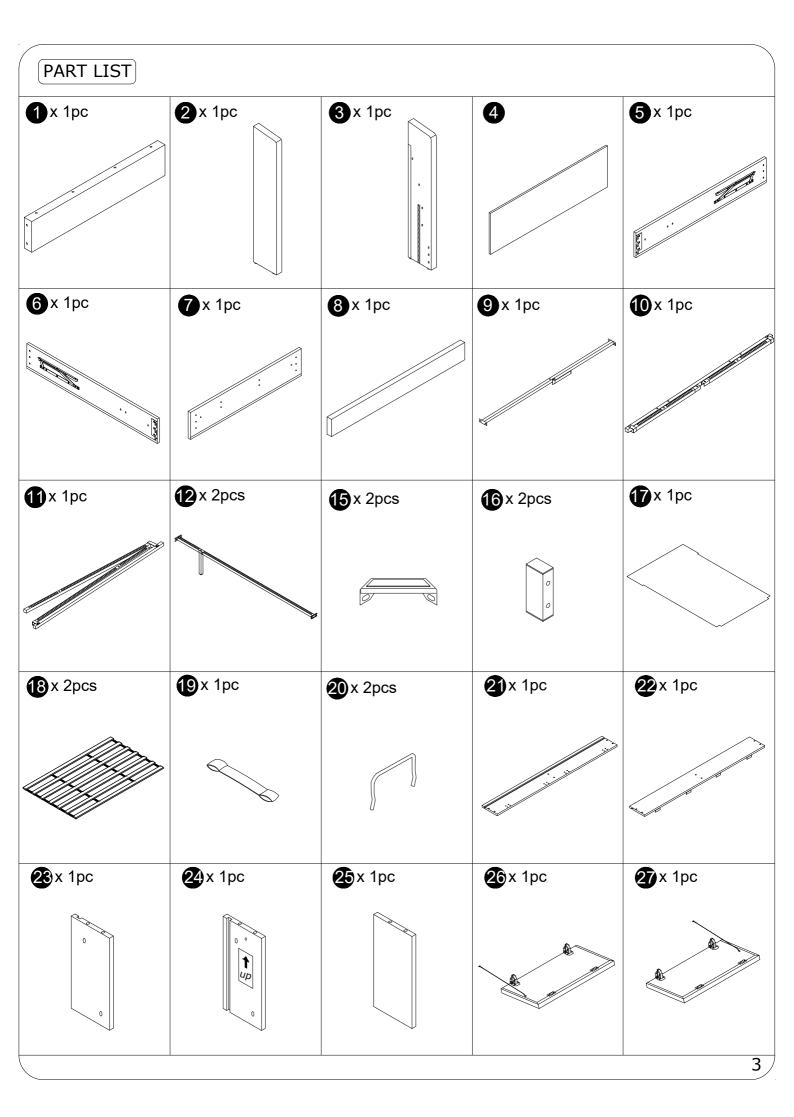

## ITEM NUMBER:M147 IMPORTANT NOTE

- 1. FOR THE PROTECTION OF YOUR FURNITURE, PLACE ALL PARTS ON A CLEAN AND SMOOTH SURFACE TO PREVENT ANY DAMAGE.
- 2. DO NOT USE POWER TOOLS TO ASSEMBLE THE BED.
- 3. PLEASE PERIODICALLY CHECK ALL FITTINGS AND RE-TIGHTEN AS NECESSARY.
- 4. DO NOT USE THE BED UNLESS ALL BOLTS AND SCREWS ARE FIRMLY SECURED.
- 5. NEED PARTS OR ASSISTANCE? EMAIL US AT <a href="mailto:fuwubumen@outlook.com">fuwubumen@outlook.com</a>
- 6. YOU CAN ASSEMBLE IT WITH OUR PACKAGING TOOLS OR WITH A.