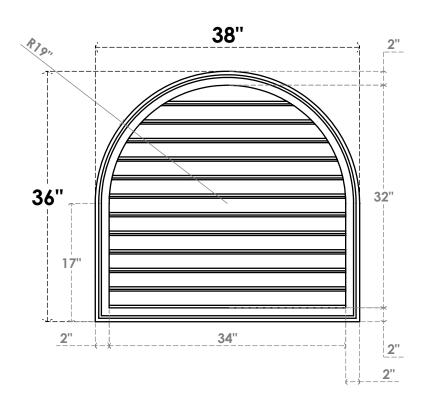

## GVPRT38X3602SF

38"W X 36"H ROUND TOP SURFACE MOUNT PVC GABLE VENT: FUNCTIONAL, W/ 2"W X 1-1/2"P **BRICKMOULD FRAME** 

**VENTING AREA: 86.56 SQ IN** 

LOUVER HEIGHT: 2 5/8"

LOUVER QTY: 12

**FRONT** 

SIDE

1. INSTALLATION TO BE COMPLETED IN ACCORDANCE WITH MANUFACTURER'S SPECIFICATIONS. 2. DRAWING MAY NOT BE TO SCALE