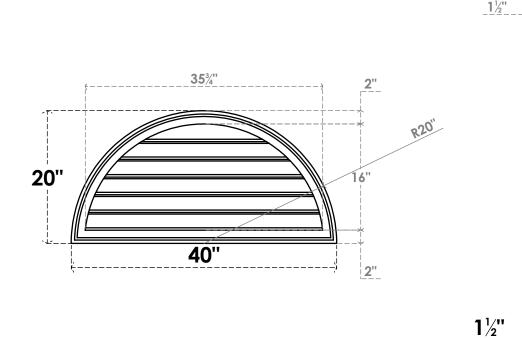

## GVPHR40X2002SF

40"W X 20"H HALF ROUND SURFACE MOUNT PVC GABLE VENT: FUNCTIONAL, W/ 2"W X 1-1/2"P **BRICKMOULD FRAME** 

**VENTING AREA: 35.78 SQ IN** 

LOUVER HEIGHT: 2 5/8"

LOUVER QTY: 6

**FRONT** 

SIDE

EKENA MILLWORK 2300 WEST MAIN ST. CLARKSVILLE, TX 75426 TOLL FREE: 866-607-0453 WWW.EKENAMILLWORK.COM