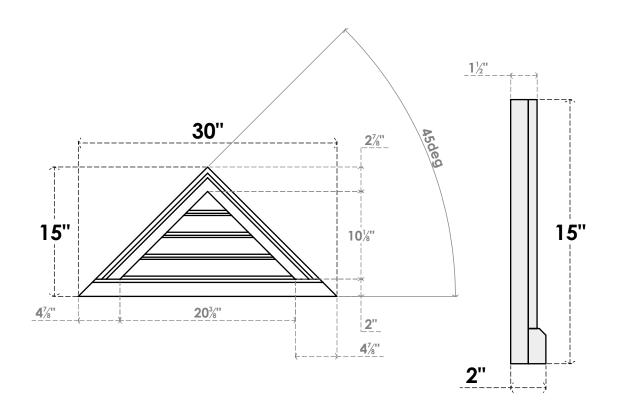

## GVPTR30X1503SF

30"W X 15"H TRIANGLE SURFACE MOUNT PVC GABLE VENT 12/12 PITCH: FUNCTIONAL, W/ 2"W X 2"P BRICKMOULD SILL FRAME

**VENTING AREA: 7.63 SQ IN** LOUVER HEIGHT: 2 1/2"

LOUVER QTY: 4

**FRONT** 

SIDE