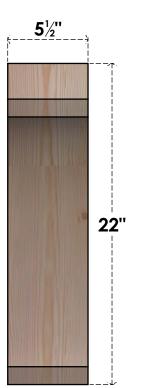

BRC06X22X22LEC00SDF

5 1/2"W X 22"D X 22"H LEGACY SMOOTH BRACE, DOUGLAS FIR

SIDE

FRONT

**EKENA MILLWORK** 2300 WEST MAIN ST. CLARKSVILLE, TX 75426 TOLL FREE: 866-607-0453 WWW.EKENAMILLWORK.COM 1. INSTALLATION TO BE COMPLETED IN ACCORDANCE WITH MANUFACTURER'S SPECIFICATIONS. 2. DRAWING MAY NOT BE TO SCALE