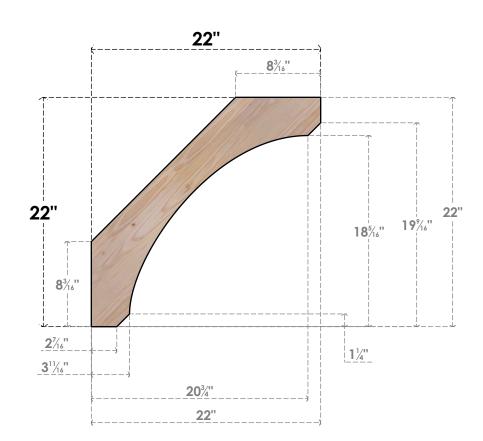

BRC06X22X22LEC00SDF

5 1/2"W X 22"D X 22"H LEGACY SMOOTH BRACE, DOUGLAS FIR

SIDE

FRONT

**EKENA MILLWORK** 2300 WEST MAIN ST. CLARKSVILLE, TX 75426 TOLL FREE: 866-607-0453 WWW.EKENAMILLWORK.COM 1. INSTALLATION TO BE COMPLETED IN ACCORDANCE WITH MANUFACTURER'S SPECIFICATIONS. 2. DRAWING MAY NOT BE TO SCALE