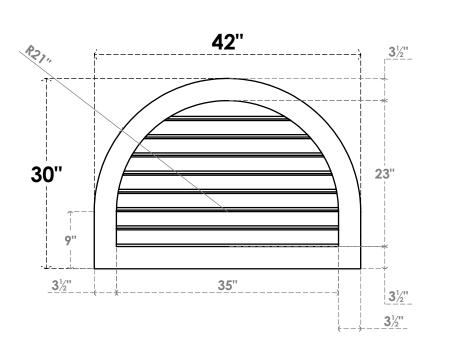

## GVPRT42X3001SF

42"W X 30"H ROUND TOP SURFACE MOUNT PVC GABLE VENT: FUNCTIONAL, W/ 3-1/2"W X 1"P STANDARD FRAME

**VENTING AREA: 54.5 SQ IN** 

LOUVER HEIGHT: 2 7/8"

LOUVER QTY: 8

**FRONT** 

SIDE

1. INSTALLATION TO BE COMPLETED IN ACCORDANCE WITH MANUFACTURER'S SPECIFICATIONS. 2. DRAWING MAY NOT BE TO SCALE