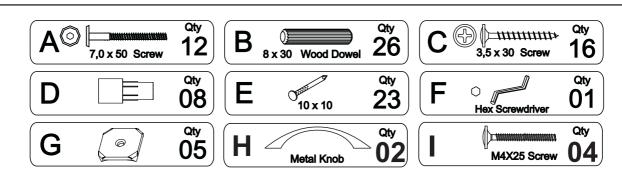

se inside the carton during shipment. Separate, identify and count all parts and hardware.

Compare with the parts list to be sure all parts are present.

"DO NOT TIGHTEN SCREWS UNTIL COMPLETELY ASSEMBLED"



### **IMPORTANT:**

# **Part Lits - 3 DRAWERS CHEST**













# 08 Please remove screw "A" an fix on "B" if necessary to adjust the slide, moving up or down.

### **2 DRAWERS CHEST**



Thank you for purchasing this quality product. Be sure to check all packing material carefully for small parts which may have come loose inside the carton during shipment. Separate, identify and count all parts and hardware.

Compare with the parts list to be sure all parts are present.

"DO NOT TIGHTEN SCREWS UNTIL COMPLETELY ASSEMBLED"



### **IMPORTANT:**

### Part List - 2 DRAWERS CHEST















### **BOOKCASE HEADBOARD**



Thank you for purchasing this quality product. Be sure to check all packing material carefully for small parts which may have come loose inside the carton during shipment. Separate, identify and count all parts and hardware.

Compare with the parts list to be sure all parts are present.

"DO NOT TIGHTEN SCREWS UNTIL COMPLETELY ASSEMBLED"



IMPORTANT:

## Part List - Bookcase Headboard











### **BOOKCASE SMALL THE FRONT**



Thank you for purchasing this quality product. Be sure to check all packing material carefully for small parts which may have come loose inside the carton during shipment. Separate, identify and count all parts and hardware.

Compare with the parts list to be sure all parts are present.

"DO NOT TIGHTEN SCREWS UNTIL COMPLE