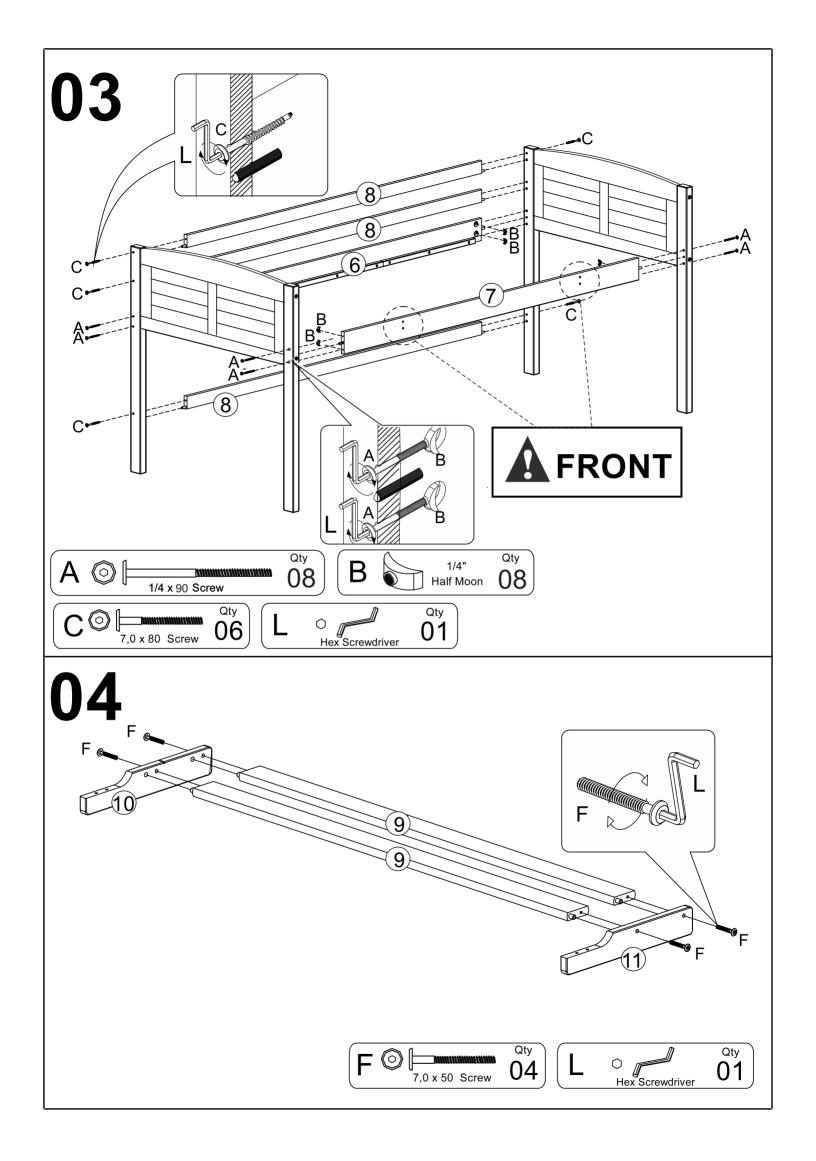

**LOW LOFT BED** 



**OPTIONAL SETS** (THE CASES ARE SOLD SEPARATE)

3 DRAWERS CHEST
2 DRAWERS CHEST
SMALL BOOKCASE
HEADBOARD BOOKCASE
TENT KIT FABRIC

Thank you for purchasing this quality product. Be sure to check all packing material carefully for small parts which may have come loose inside the carton during shipment. Separate, identify and count all parts and hardware.

Compare with the parts list to be sure all parts are present.

"DO NOT TIGHTEN SCREWS UNTIL COMPLETELY ASSEMBLED"



\* Use of power tool to assemble this product will invalidate any claim and damage this product making unsafe !!! \* Please assemble on a clean soft surface to avoid damage.













**IMPORTANT:** 

### Part List - LOW LOFT BED















# **BED ONLY**



# **OPTION COMPONENTS**





# **OPTION COMPONENTS**





### **3 DRAWERS CHEST**



Thank you for purchasing this quality product. Be sure to check all packing material carefully for small parts which may have come loose inside the carton during shipment. Separate, identify and count all parts and hardware.

Compare with the parts list to be sure all parts are present.

"DO NOT TIGHTEN SCREWS UNTIL COMPLETELY ASSEMBLED"



### **IMPORTANT:**

# **Part Lits - 3 DRAWERS CHEST**













# 08 Please remove screw "A" an fix on "B" if necessary to adjust the slide, moving up or down.

### **2 DRAWERS CHEST**



Thank you for purchasing this quality product. Be sure to check all packing material carefully for small parts which may have come loose inside the carton