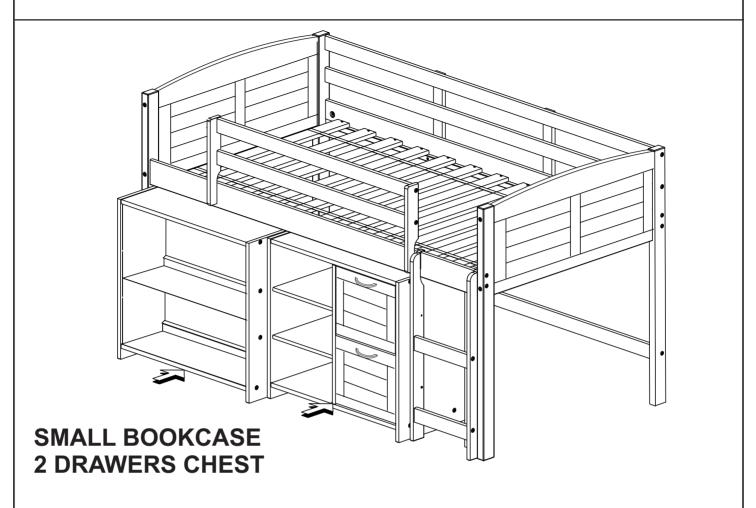

**OPTIONAL SETS** (THE CASES ARE SOLD SEPARATE)

3 DRAWERS CHEST
2 DRAWERS CHEST
SMALL BOOKCASE
HEADBOARD BOOKCASE
TENT KIT FABRIC

Thank you for purchasing this quality product. Be sure to check all packing material carefully for small parts which may have come loose inside the carton during shipment. Separate, identify and count all parts and hardware.

Compare with the parts list to be sure all parts are present.

"DO NOT TIGHTEN SCREWS UNTIL COMPLETELY ASSEMBLED"



\* Use of power tool to assemble this product will invalidate any claim and damage this product making unsafe !!! \* Please assemble on a clean soft surface to avoid damage.













**IMPORTANT:** 

### Part List - LOW LOFT BED















# **BED ONLY**



# **OPTION COMPONENTS**





# **OPTION COMPONENTS**





### **3 DRAWERS CHEST**



Thank you for purchasing this quality product. Be sure to check all packing material carefully for small parts which may have come loose inside the carton during shipment. Separate, identify and count all parts and hardware.

Compare with the parts list to be sure all parts are present.

"DO NOT TIGHTEN SCREWS UNTIL COMPLETELY ASSEMBLED"



### **IMPORTANT:**

# **Part Lits - 3 DRAWERS CHEST**













# 08 Please remove screw "A" an fix on "B" if necessary to adjust the slide, moving up or down.

### **2 DRAWERS CHEST**



Thank you for purchasing this quality product. Be sure to check all packing material carefully for small parts which may have come loose inside the carton during shipment. Separate, identify and count all parts and hardware.

Compare w