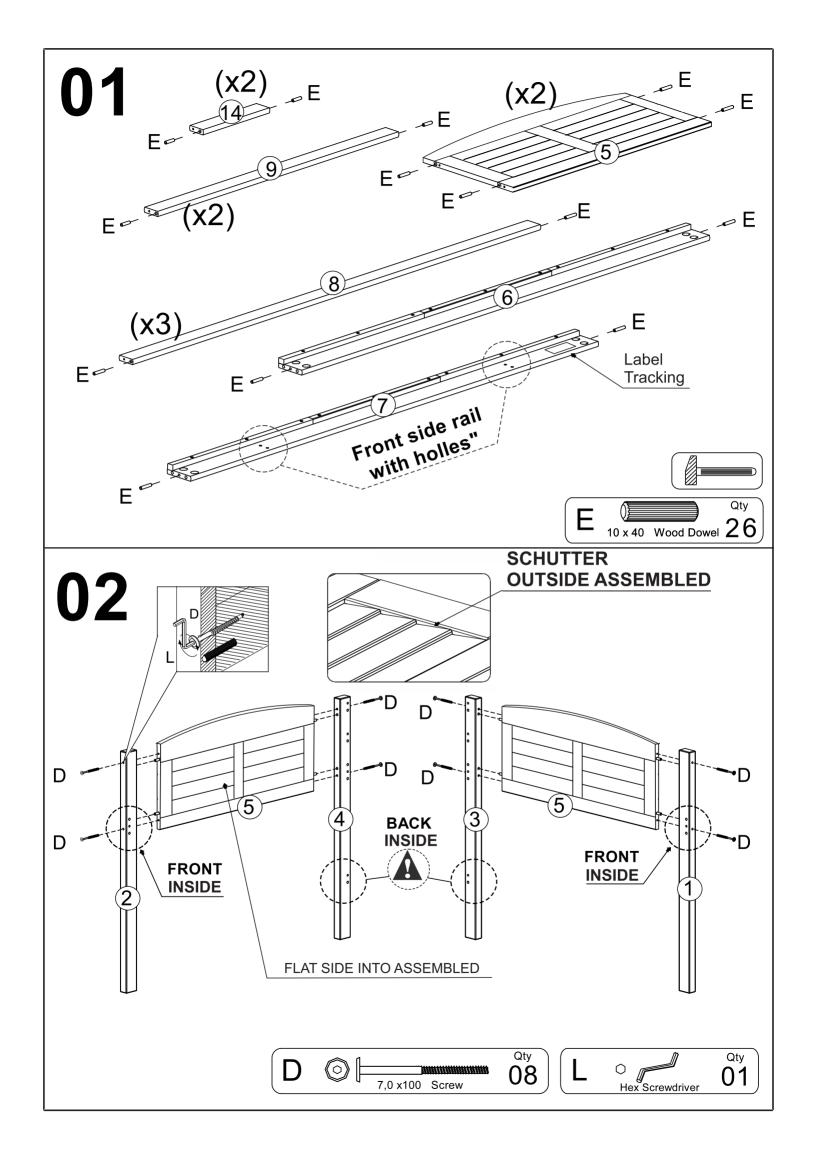

**LOW LOFT BED** 



**OPTIONAL SETS** (THE CASES ARE SOLD SEPARATE)

3 DRAWERS CHEST
2 DRAWERS CHEST
SMALL BOOKCASE
HEADBOARD BOOKCASE
TENT KIT FABRIC

Thank you for purchasing this quality product. Be sure to check all packing material carefully for small parts which may have come loose inside the carton during shipment. Separate, identify and count all parts and hardware.

Compare with the parts list to be sure all parts are present.

"DO NOT TIGHTEN SCREWS UNTIL COMPLETELY ASSEMBLED"



\* Use of power tool to assemble this product will invalidate any claim and damage this product making unsafe !!! \* Please assemble on a clean soft surface to avoid damage.













**IMPORTANT:** 

### Part List - LOW LOFT BED















# **BED ONLY**



# **OPTION COMPONENTS**





# **OPTION COMPONENTS**





### **3 DRAWERS CHEST**



Thank you for purchasing this quality product. Be sure to check all packing material carefully for small parts which may have come loose inside the carton during shipment. Separate, identify and count all parts and hardware.

Compare with the parts list to be sure all parts are present.

"DO NOT TIGHTEN SCREWS UNTIL COMPLETELY ASSEMBLED"



### **IMPORTANT:**

# **Part Lits - 3 DRAWERS CHEST**













# 08 Please remove screw "A" an fix on "B" if necessary to adjust the slide, moving up or down.

### **2 DRAWERS CHEST**



Thank you for purchasing this quality product. Be sure to check all packing material carefully for small parts which may have come loose inside the carto