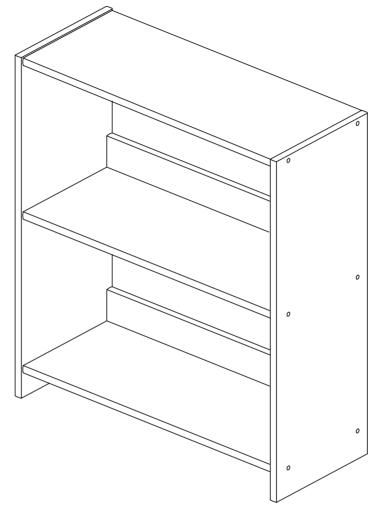

### **BOOKCASE SMALL THE FRONT**

Thank you for purchasing this quality product. Be sure to check all packing material carefully for small parts which may have come loose inside the carton during shipment. Separate, identify and count all parts and hardware.

Compare with the parts list to be sure all parts are present.

"DO NOT TIGHTEN SCREWS UNTIL COMPLETELY ASSEMBLED"

## **Part List - Bookcase Small The Front**