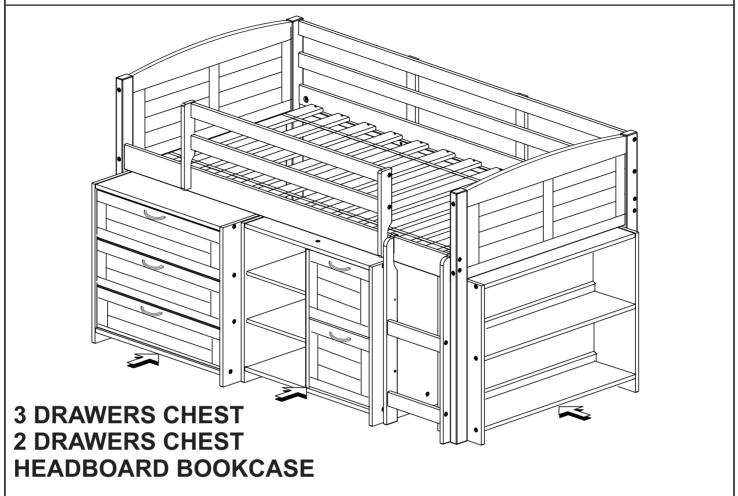

**LOW LOFT BED** 

**OPTIONAL SETS** (THE CASES ARE SOLD SEPARATE)

3 DRAWERS CHEST
2 DRAWERS CHEST
SMALL BOOKCASE
HEADBOARD BOOKCASE
TENT KIT FABRIC

Thank you for purchasing this quality product. Be sure to check all packing material carefully for small parts which may have come loose inside the carton during shipment. Separate, identify and count all parts and hardware.

# **OPTION COMPONENTS**