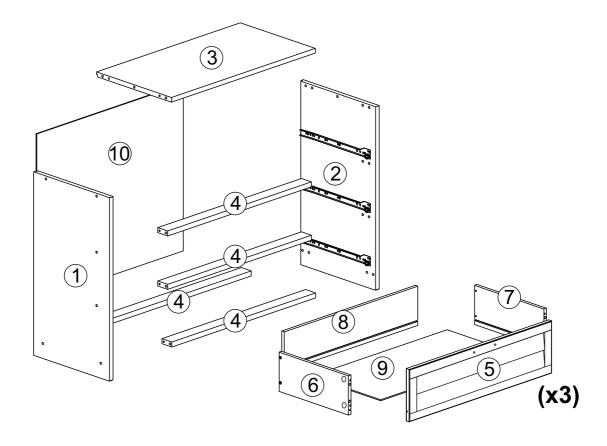

### **3 DRAWERS CHEST**

Thank you for purchasing this quality product. Be sure to check all packing material carefully for small parts which may have come loose inside the carton during shipment. Separate, identify and count all parts and hardware.

Compare with the parts list to be sure all parts are present.

"DO NOT TIGHTEN SCREWS UNTIL COMPLETELY ASSEMBLED"

### **IMPORTANT:**

# **Part Lits - 3 DRAWERS CHEST**