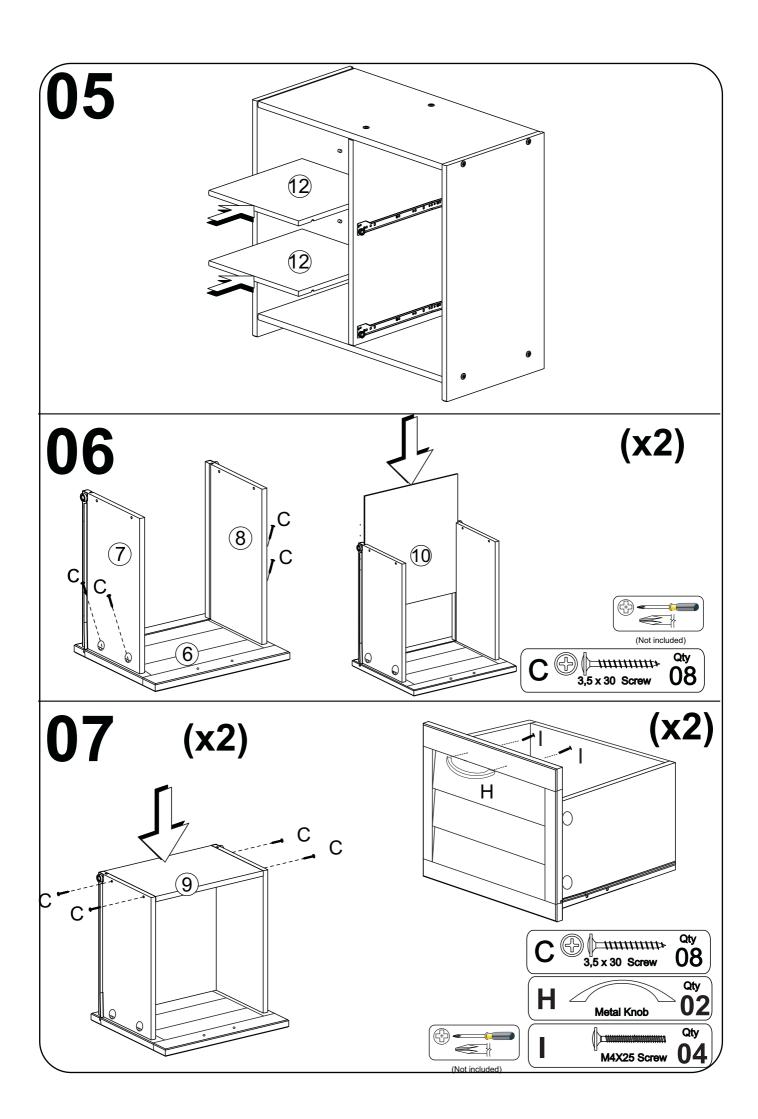

### **3 DRAWERS CHEST**

Thank you for purchasing this quality product. Be sure to check all packing material carefully for small parts which may have come loose inside the carton during shipment. Separate, identify and count all parts and hardware.

Compare with the parts list to be sure all parts are present.

"DO NOT TIGHTEN SCREWS UNTIL COMPLETELY ASSEMBLED"

### **IMPORTANT:**

### **2 DRAWERS CHEST**

Thank you for purchasing this quality product. Be sure to check all packing material carefully for small parts which may have come loose inside the carton during shipment. Separate, identify and count all parts and hardware.