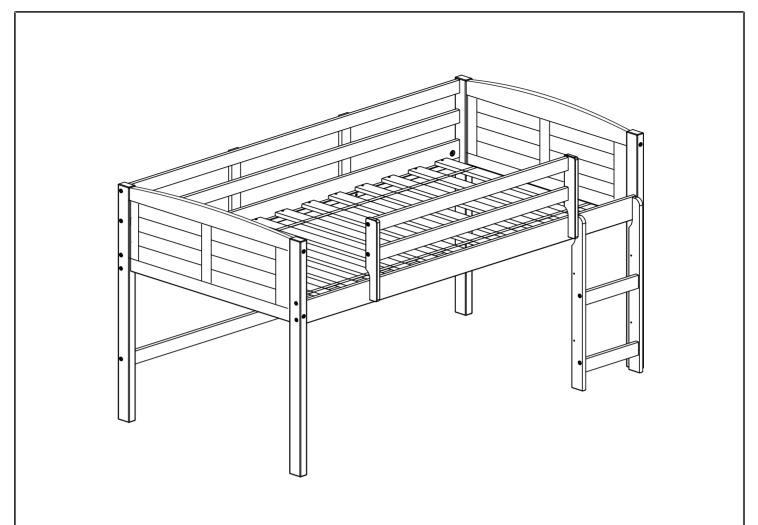

**LOW LOFT BED** 



**OPTIONAL SETS** (THE CASES ARE SOLD SEPARATE)

3 DRAWERS CHEST
2 DRAWERS CHEST
SMALL BOOKCASE
HEADBOARD BOOKCASE
TENT KIT FABRIC

Thank you for purchasing this quality product. Be sure to check all packing material carefully for small parts which may have come loose inside the carton during shipment. Separate, identify and count all parts and hardware.

Compare with the parts list to be sure all parts are present.

"DO NOT TIGHTEN SCREWS UNTIL COMPLETELY ASSEMBLED"



\* Use of power tool to assemble this product will invalidate any claim and damage this product making unsafe !!! \* Please assemble on a clean soft surface to avoid damage.













**IMPORTANT:** 

### Part List - LOW LOFT BED















# **BED ONLY**



# **OPTION COMPONENTS**





# **OPTION COMPONENTS**





### **3 DRAWERS CHEST**



Thank you for purchasing this quality product. Be sure to check all packing material carefully for small parts which may have come loose inside the carton during shipment. Separate, identify and count all parts and hardware.

Compare with the parts list to be sure all parts are present.

"DO NOT TIGHTEN SCREWS UNTIL COMPLETELY ASSEMBLED"



### **IMPORTANT:**

# **Part Lits - 3 DRAWERS CHEST**













# 08 Please remove screw "A" an fix on "B" if necessary to adjust the slide, moving up or down.

### **2 DRAWERS CHEST**



Thank you for purchasing this quality product. Be sure to check all packing material carefully for small parts which may have come loose inside the carton during