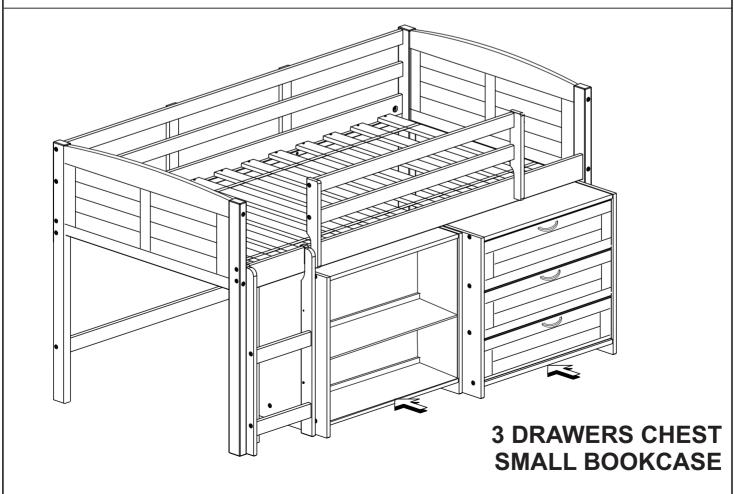

### **3 DRAWERS CHEST**

Thank you for purchasing this quality product. Be sure to check all packing material carefully for small parts which may have come loose inside the carton during shipment. Separate, identify and count all parts and hardware.