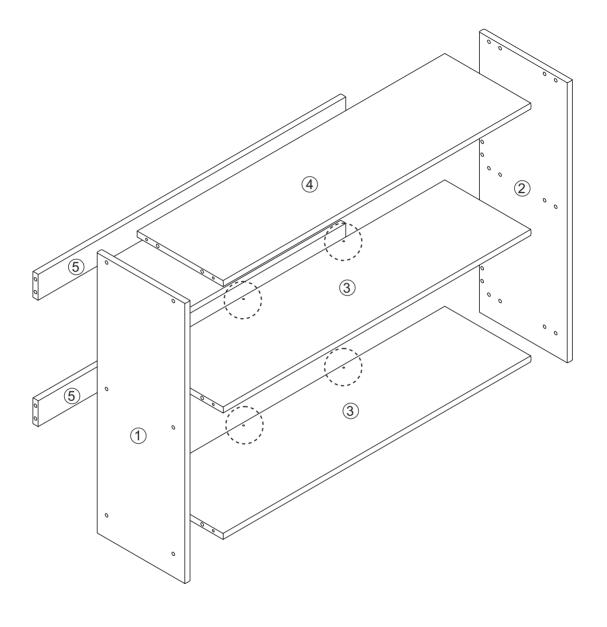

### **BOOKCASE SMALL THE FRONT**

Thank you for purchasing this quality product. Be sure to check all packing material carefully for small parts which may have come loose inside the carton during shipment. Separate, identify and count all parts and hardware.

Compare with the parts list to be sure all parts are present.

"DO NOT TIGHTEN SCREWS UNTIL COMPLETELY ASSEMBLED"

## **Part List - Bookcase Small The Front**