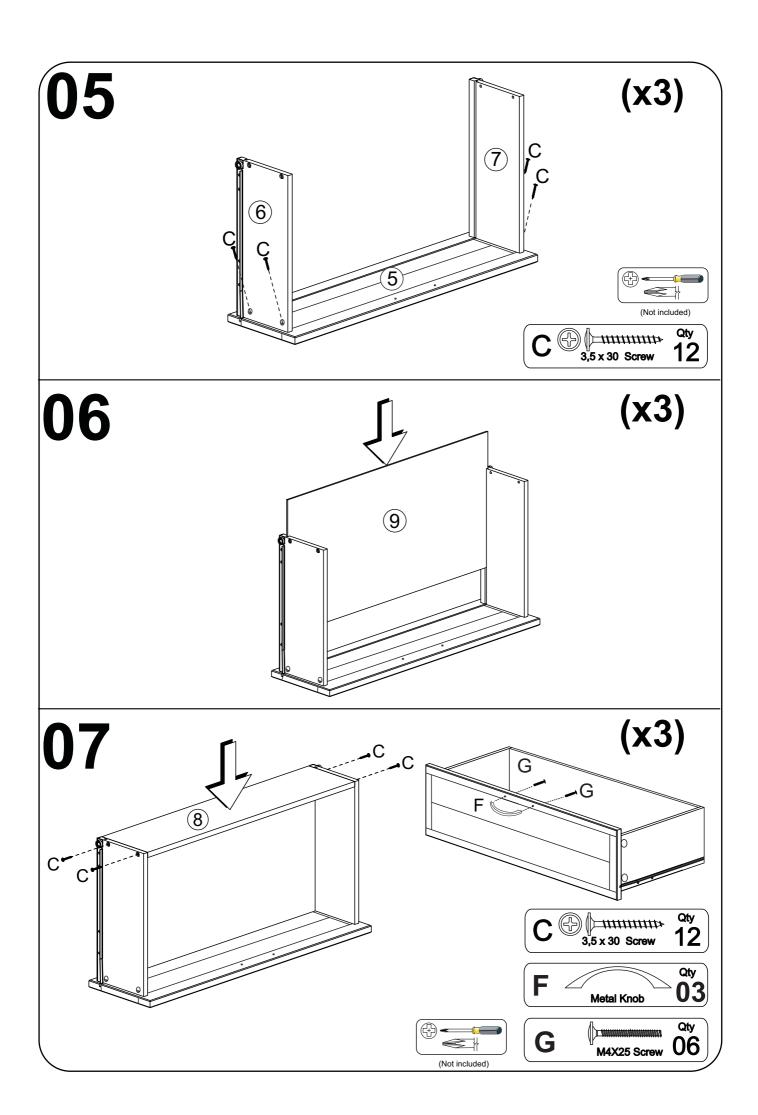

### **2 DRAWERS CHEST**

Thank you for purchasing this quality product. Be sure to check all packing material carefully for small parts which may have come loose inside the carton during shipment. Separate, identify and count all parts and hardware.

Compare with the parts list to be sure all parts are present.

"DO NOT TIGHTEN SCREWS UNTIL COMPLETELY ASSEMBLED"

### **IMPORTANT:**

### Part List - 2 DRAWERS CHEST