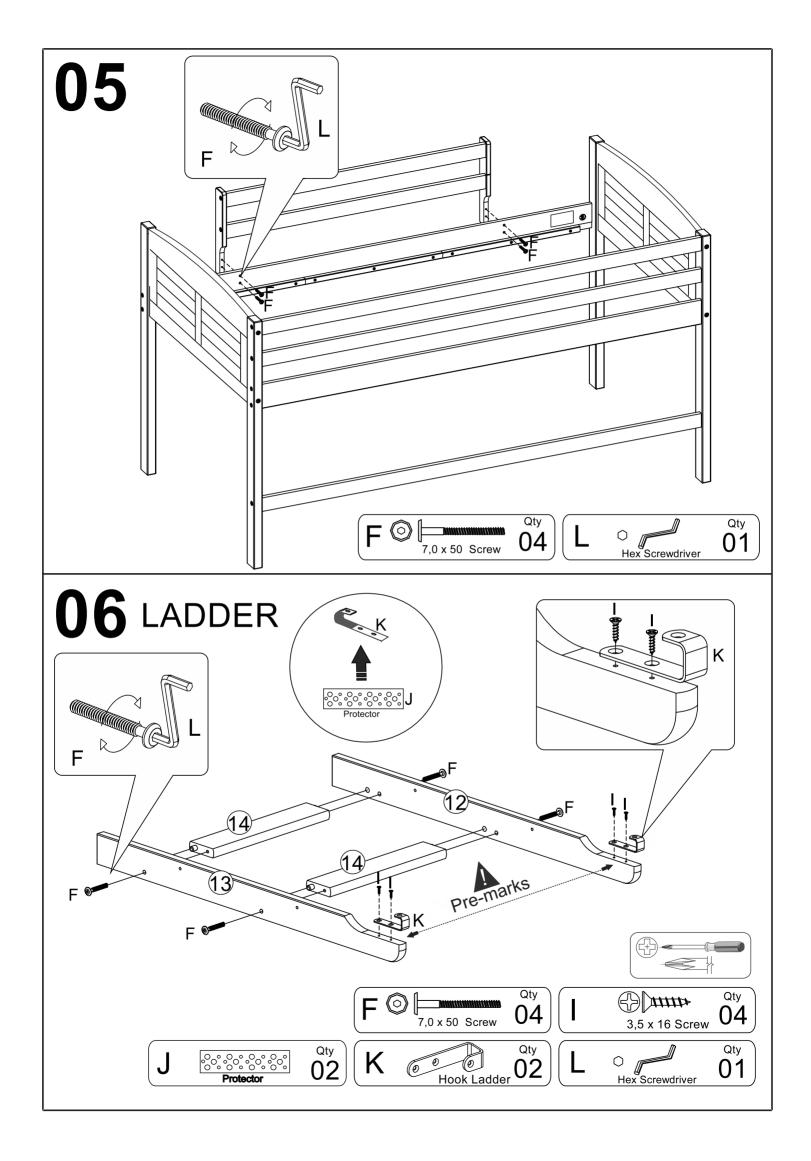

**LOW LOFT BED** 



**OPTIONAL SETS** (THE CASES ARE SOLD SEPARATE)

3 DRAWERS CHEST
2 DRAWERS CHEST
SMALL BOOKCASE
HEADBOARD BOOKCASE
TENT KIT FABRIC

Thank you for purchasing this quality product. Be sure to check all packing material carefully for small parts which may have come loose inside the carton during shipment. Separate, identify and count all parts and hardware.

Compare with the parts list to be sure all parts are present.

"DO NOT TIGHTEN SCREWS UNTIL COMPLETELY ASSEMBLED"



\* Use of power tool to assemble this product will invalidate any claim and damage this product making unsafe !!! \* Please assemble on a clean soft surface to avoid damage.













**IMPORTANT:** 

### Part List - LOW LOFT BED















# **BED ONLY**



# **OPTION COMPONENTS**





# **OPTION COMPONENTS**





### **3 DRAWERS CHEST**



Thank you for purchasing this quality product. Be sure to check all packing material carefully for small parts which may have come loose inside the carton during shipment. Separate, identify and count all parts and hardware.

Compare with the parts list to be sure all parts are present.

"DO NOT TIGHTEN SCREWS UNTIL COMPLETELY ASSEMBLED"



### **IMPORTANT:**

# **Part Lits - 3 DRAWERS CHEST**













# 08 Please remove screw "A" an fix on "B" if necessary to adjust the slide, moving up or down.

### **2 DRAWERS CHEST**



Thank you for purchasing this quality product. Be sure to check all packing material carefully for small parts which may have come loose inside the carton du