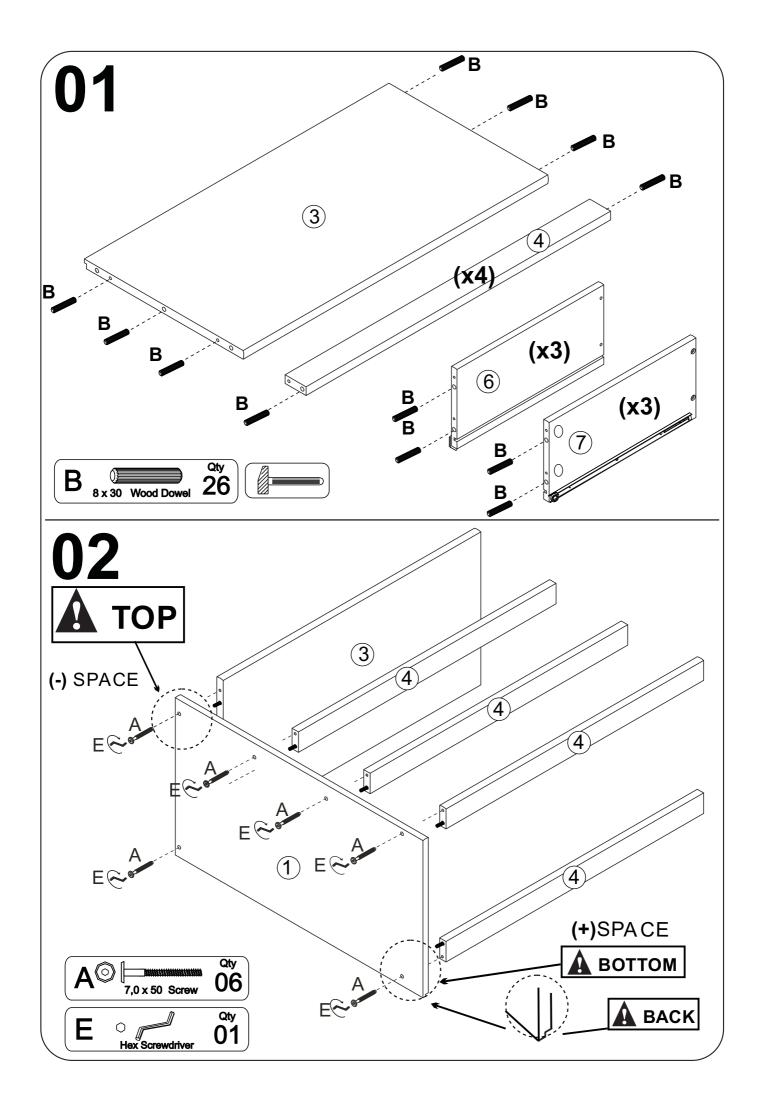

# **Part Lits - 3 DRAWERS CHEST**

# 08 Please remove screw "A" an fix on "B" if necessary to adjust the slide, moving up or down.