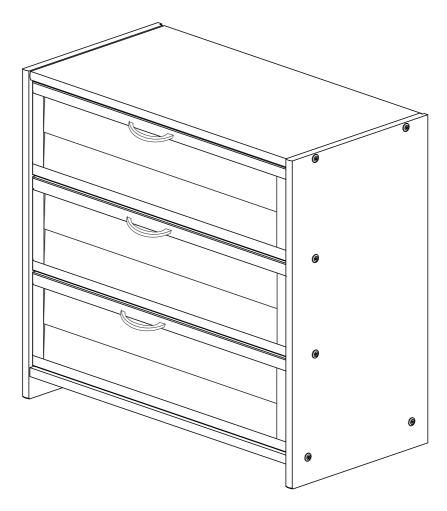

### **3 DRAWERS CHEST**

Thank you for purchasing this quality product. Be sure to check all packing material carefully for small parts which may have come loose inside the carton during shipment. Separate, identify and count all parts and hardware.

# **Part Lits - 3 DRAWERS CHEST**