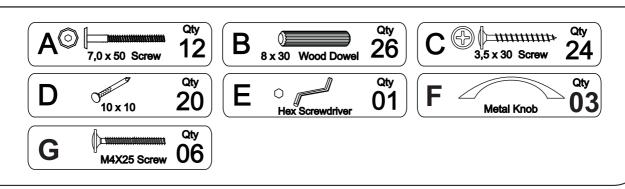

OT TIGHTEN SCREWS UNTIL COMPLETELY ASSEMBLED"



\* Use of power tool to assemble this product will invalidate any claim and damage this product making unsafe !!! \* Please assemble on a clean soft surface to avoid damage.













**IMPORTANT:** 

### Part List - LOW LOFT BED















# **BED ONLY**



# **OPTION COMPONENTS**





# **OPTION COMPONENTS**





### **3 DRAWERS CHEST**



Thank you for purchasing this quality product. Be sure to check all packing material carefully for small parts which may have come loose inside the carton during shipment. Separate, identify and count all parts and hardware.

Compare with the parts list to be sure all parts are present.

"DO NOT TIGHTEN SCREWS UNTIL COMPLETELY ASSEMBLED"



### **IMPORTANT:**

# **Part Lits - 3 DRAWERS CHEST**













# 08 Please remove screw "A" an fix on "B" if necessary to adjust the slide, moving up or down.

### **2 DRAWERS CHEST**



Thank you for purchasing this quality product. Be sure to check all packing material carefully for small parts which may have come loose inside the carton during shipment. Separate, identify and count all parts and hardware.

Compare with the parts list to be sure all parts are present.

"DO NOT TIGHTEN SCREWS UNTIL COMPLETELY ASSEMBLED"



### **IMPORTANT:**

### Part List - 2 DRAWERS CHEST















### **BOOKCASE HEADBOARD**



Thank you for purchasing this quality product. Be sure to check all packing material carefully for small parts which may have come loose inside the carton during shipment. Separate, identify and count all parts and hardware.