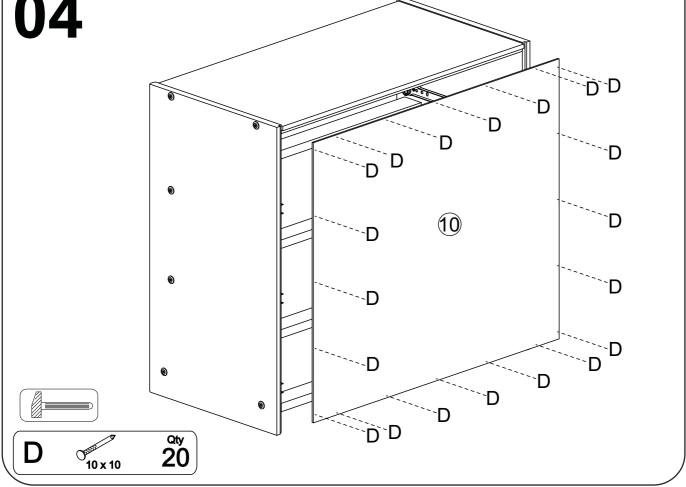

### **3 DRAWERS CHEST**

Thank you for purchasing this quality product. Be sure to check all packing material carefully for small parts which may have come loose inside the carton during shipment. Separate, identify and count all parts and hardware.

Compare with the parts list to be sure all parts are present.

"DO NOT TIGHTEN SCREWS UNTIL COMPLETELY ASSEMBLED"

### **IMPORTANT:**

# **Part Lits - 3 DRAWERS CHEST**