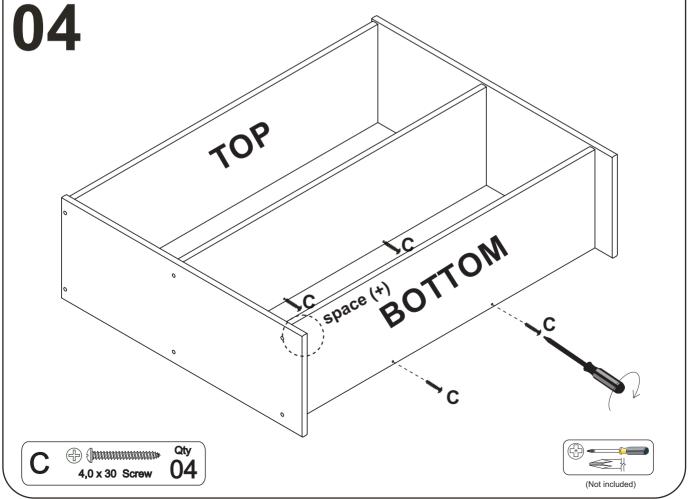

### **3 DRAWERS CHEST**

Thank you for purchasing this quality product. Be sure to check all packing material carefully for small parts which may have come loose inside the carton during shipment. Separate, identify and count all parts and hardware.

Compare with the parts list to be sure all parts are present.

"DO NOT TIGHTEN SCREWS UNTIL COMPLETELY ASSEMBLED"

### **IMPORTANT:**

# 08 Please remove screw "A" an fix on "B" if necessary to adjust the slide, moving up or down.