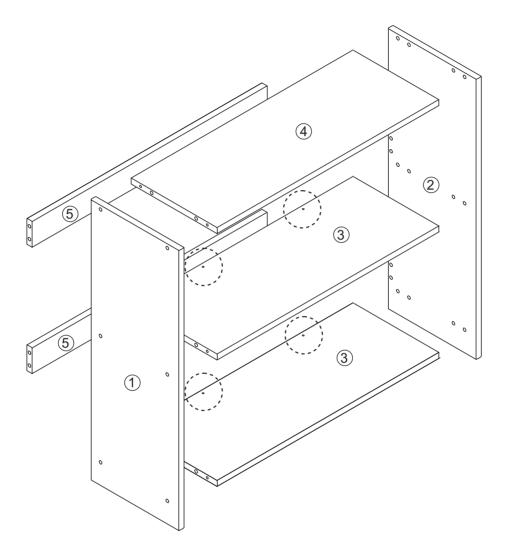

this quality product. Be sure to check all packing material carefully for small parts which may have come loose inside the carton during shipment. Separate, identify and count all parts and hardware.

Compare with the parts list to be sure all parts are present.

"DO NOT TIGHTEN SCREWS UNTIL COMPLETELY ASSEMBLED"



IMPORTANT:

## Part List - Bookcase Headboard











### **BOOKCASE SMALL THE FRONT**



Thank you for purchasing this quality product. Be sure to check all packing material carefully for small parts which may have come loose inside the carton during shipment. Separate, identify and count all parts and hardware.

Compare with the parts list to be sure all parts are present.

"DO NOT TIGHTEN SCREWS UNTIL COMPLETELY ASSEMBLED"



## **Part List - Bookcase Small The Front**