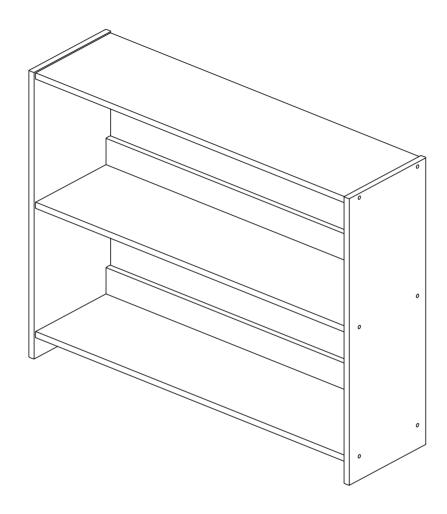

### **BOOKCASE SMALL THE FRONT**

Thank you for purchasing this quality product. Be sure to check all packing material carefully for small parts which may have come loose inside the carton during shipment. Separate, identify and count all parts and hardware.

Compare with the parts list to be sure all parts are present.

"DO NOT TIGHTEN SCREWS UNTIL COMPLETELY ASSEMBLED"

## **Part List - Bookcase Small The Front**