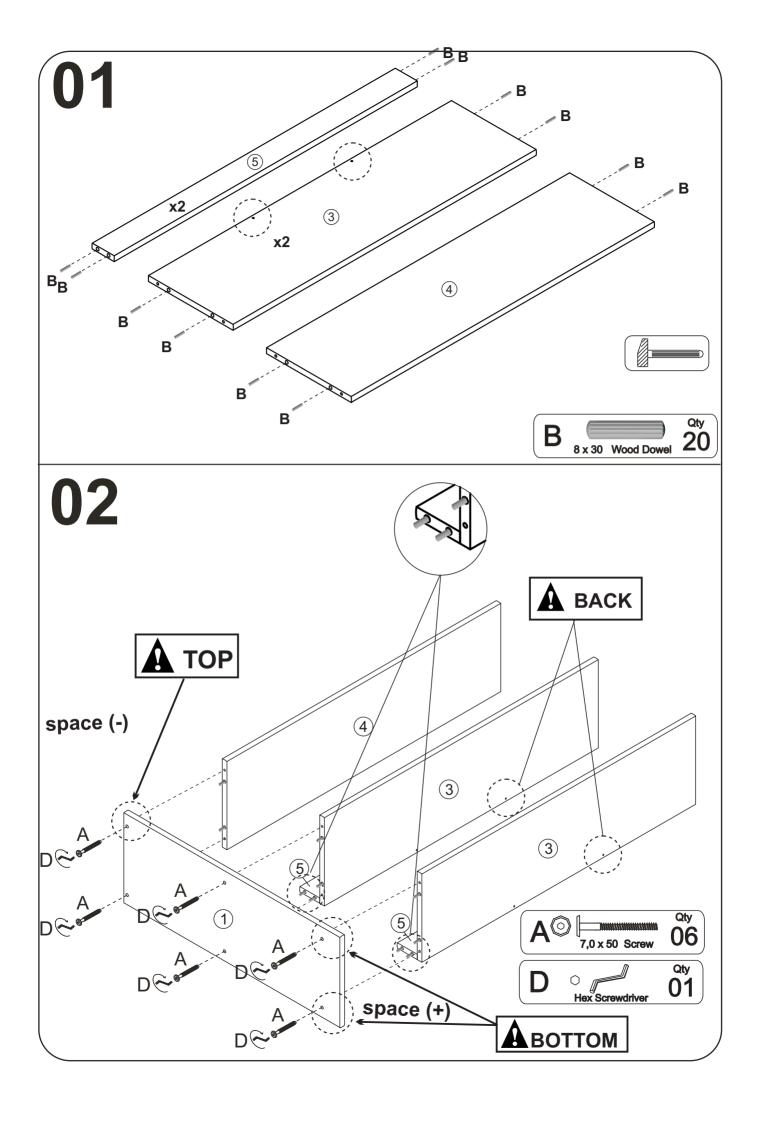

### **3 DRAWERS CHEST**

Thank you for purchasing this quality product. Be sure to check all packing material carefully for small parts which may have come loose inside the carton during shipment. Separate, identify and count all parts and hardware.

Compare with the parts list to be sure all parts are present.

"DO NOT TIGHTEN SCREWS UNTIL COMPLETELY ASSEMBLED"

### **IMPORTANT:**