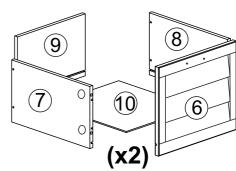

oose inside the carton during shipment. Separate, identify and count all parts and hardware.

Compare with the parts list to be sure all parts are present.

"DO NOT TIGHTEN SCREWS UNTIL COMPLETELY ASSEMBLED"



### **IMPORTANT:**

# **Part Lits - 3 DRAWERS CHEST**













# 08 Please remove screw "A" an fix on "B" if necessary to adjust the slide, moving up or down.

### **2 DRAWERS CHEST**



Thank you for purchasing this quality product. Be sure to check all packing material carefully for small parts which may have come loose inside the carton during shipment. Separate, identify and count all parts and hardware.

Compare with the parts list to be sure all parts are present.

"DO NOT TIGHTEN SCREWS UNTIL COMPLETELY ASSEMBLED"



### **IMPORTANT:**

### Part List - 2 DRAWERS CHEST















### **BOOKCASE HEADBOARD**



Thank you for purchasing this quality product. Be sure to check all packing material carefully for small parts which may have come loose inside the carton during shipment. Separate, identify and count all parts and hardware.

Compare with the parts list to be sure all parts are present.

"DO NOT TIGHTEN SCREWS UNTIL COMPLETELY ASSEMBLED"



IMPORTANT:

## Part List - Bookcase Headboard











### **BOOKCASE SMALL THE FRONT**



Thank you for purchasing this quality product. Be sure to check all packing material carefully for small parts which may have come loose inside the carton during shipment. Separate, identify and count all parts and hardware.

Compare with the parts list to be sure all parts are present.

"DO NOT TIGHTEN SCREWS UNTIL COMP