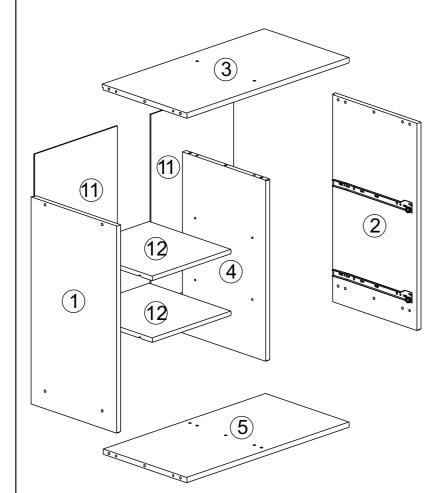

loose inside the carton during shipment. Separate, identify and count all parts and hardware.

Compare with the parts list to be sure all parts are present.

"DO NOT TIGHTEN SCREWS UNTIL COMPLETELY ASSEMBLED"



### **IMPORTANT:**

# **Part Lits - 3 DRAWERS CHEST**













# 08 Please remove screw "A" an fix on "B" if necessary to adjust the slide, moving up or down.

### **2 DRAWERS CHEST**



Thank you for purchasing this quality product. Be sure to check all packing material carefully for small parts which may have come loose inside the carton during shipment. Separate, identify and count all parts and hardware.

Compare with the parts list to be sure all parts are present.

"DO NOT TIGHTEN SCREWS UNTIL COMPLETELY ASSEMBLED"



### **IMPORTANT:**

### Part List - 2 DRAWERS CHEST















### **BOOKCASE HEADBOARD**



Thank you for purchasing this quality product. Be sure to check all packing material carefully for small parts which may have come loose inside the carton during shipment. Separate, identify and count all parts and hardware.

Compare with the parts list to be sure all parts are present.

"DO NOT TIGHTEN SCREWS UNTIL COMPLETELY ASSEMBLED"



IMPORTANT:

## Part List - Bookcase Headboard











### **BOOKCASE SMALL THE FRONT**



Thank you for purchasing this quality product. Be sure to check all packing material carefully for small parts which may have come loose inside the carton during shipment. Separate, identify and count all parts and hardware.

Compare with the parts list to be sure all parts are present.

"DO NOT TIGHTEN SCREWS UNTIL CO