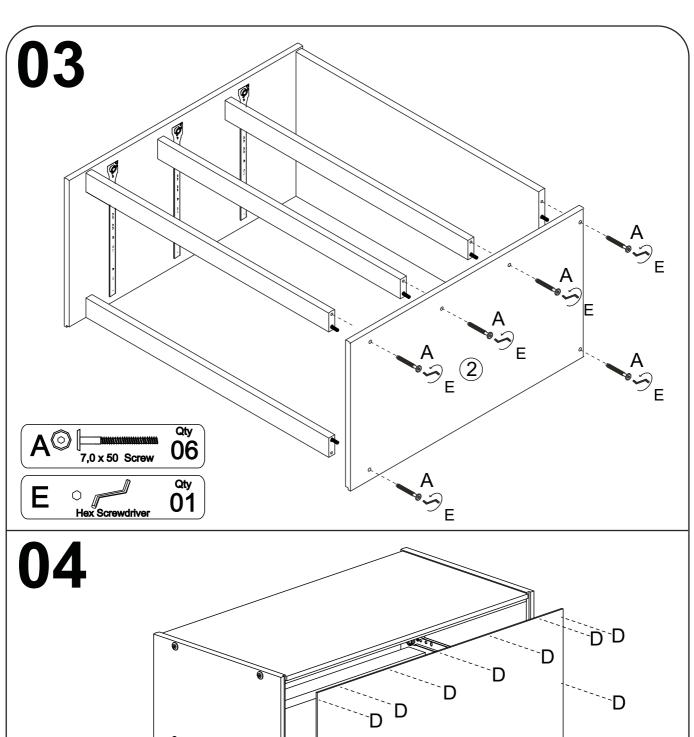

### **3 DRAWERS CHEST**

Thank you for purchasing this quality product. Be sure to check all packing material carefully for small parts which may have come loose inside the carton during shipment. Separate, identify and count all parts and hardware.

Compare with the parts list to be sure all parts are present.

"DO NOT TIGHTEN SCREWS UNTIL COMPLETELY ASSEMBLED"

### **IMPORTANT:**

# **Part Lits - 3 DRAWERS CHEST**