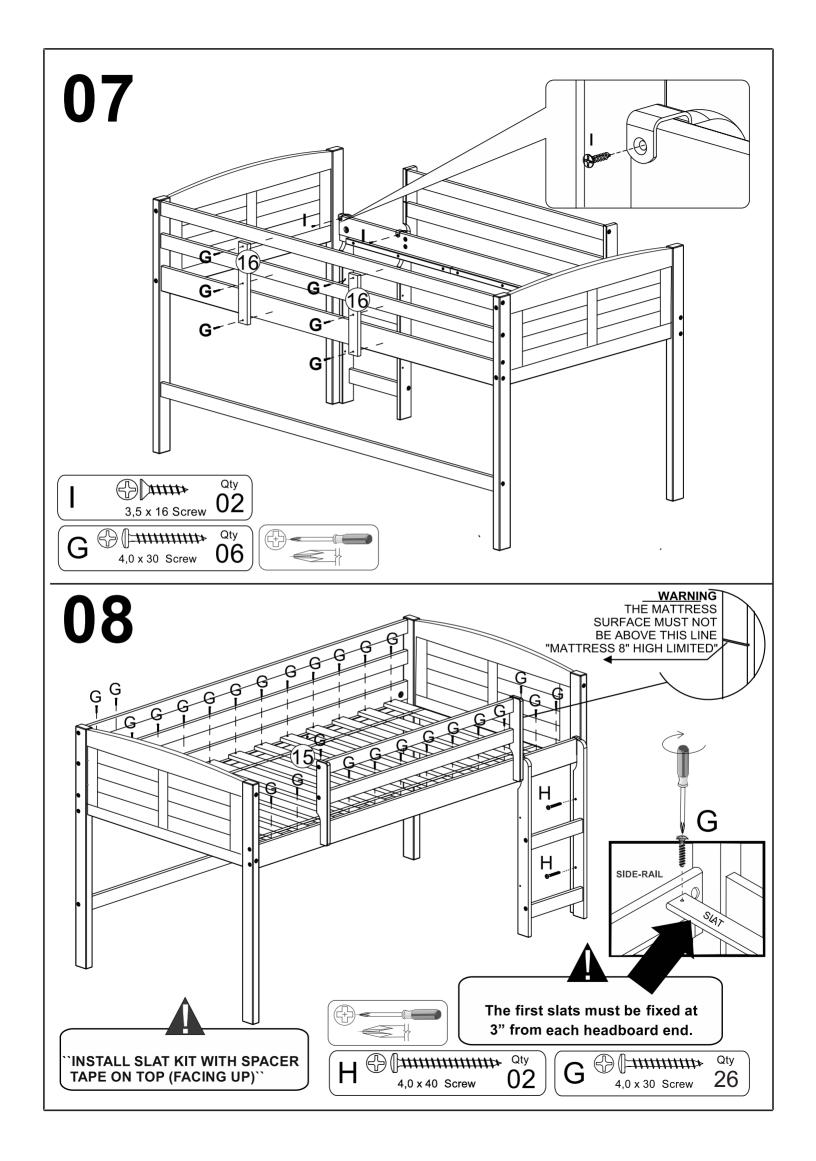

**LOW LOFT BED** 



**OPTIONAL SETS** (THE CASES ARE SOLD SEPARATE)

3 DRAWERS CHEST
2 DRAWERS CHEST
SMALL BOOKCASE
HEADBOARD BOOKCASE
TENT KIT FABRIC

Thank you for purchasing this quality product. Be sure to check all packing material carefully for small parts which may have come loose inside the carton during shipment. Separate, identify and count all parts and hardware.

Compare with the parts list to be sure all parts are present.

"DO NOT TIGHTEN SCREWS UNTIL COMPLETELY ASSEMBLED"



\* Use of power tool to assemble this product will invalidate any claim and damage this product making unsafe !!! \* Please assemble on a clean soft surface to avoid damage.













**IMPORTANT:** 

### Part List - LOW LOFT BED















# **BED ONLY**



# **OPTION COMPONENTS**





# **OPTION COMPONENTS**





### **3 DRAWERS CHEST**



Thank you for purchasing this quality product. Be sure to check all packing material carefully for small parts which may have come loose inside the carton during shipment. Separate, identify and count all parts and hardware.

Compare with the parts list to be sure all parts are present.

"DO NOT TIGHTEN SCREWS UNTIL COMPLETELY ASSEMBLED"



### **IMPORTANT:**

# **Part Lits - 3 DRAWERS CHEST**













# 08 Please remove screw "A" an fix on "B" if necessary to adjust the slide, moving up or down.

### **2 DRAWERS CHEST**



Thank you for purchasing this quality product. Be sure to check all packing material carefully for small parts which may have come loose inside the carton duri