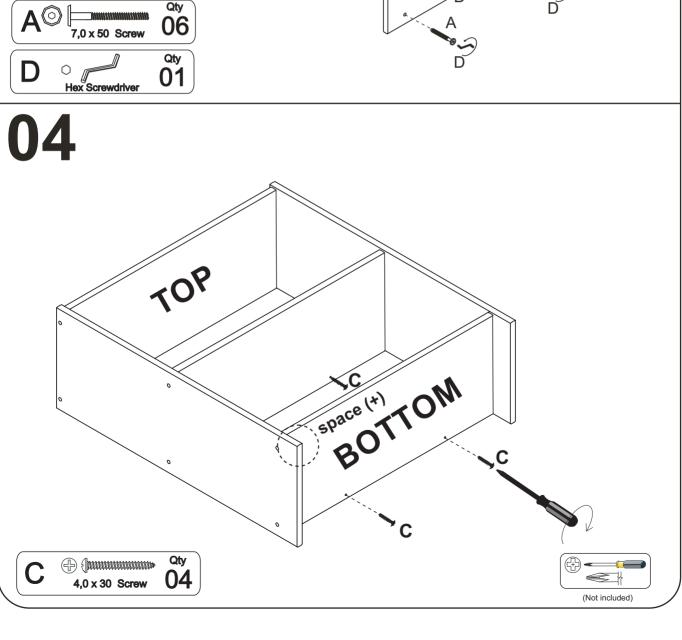

# 08 Please remove screw "A" an fix on "B" if necessary to adjust the slide, moving up or down.