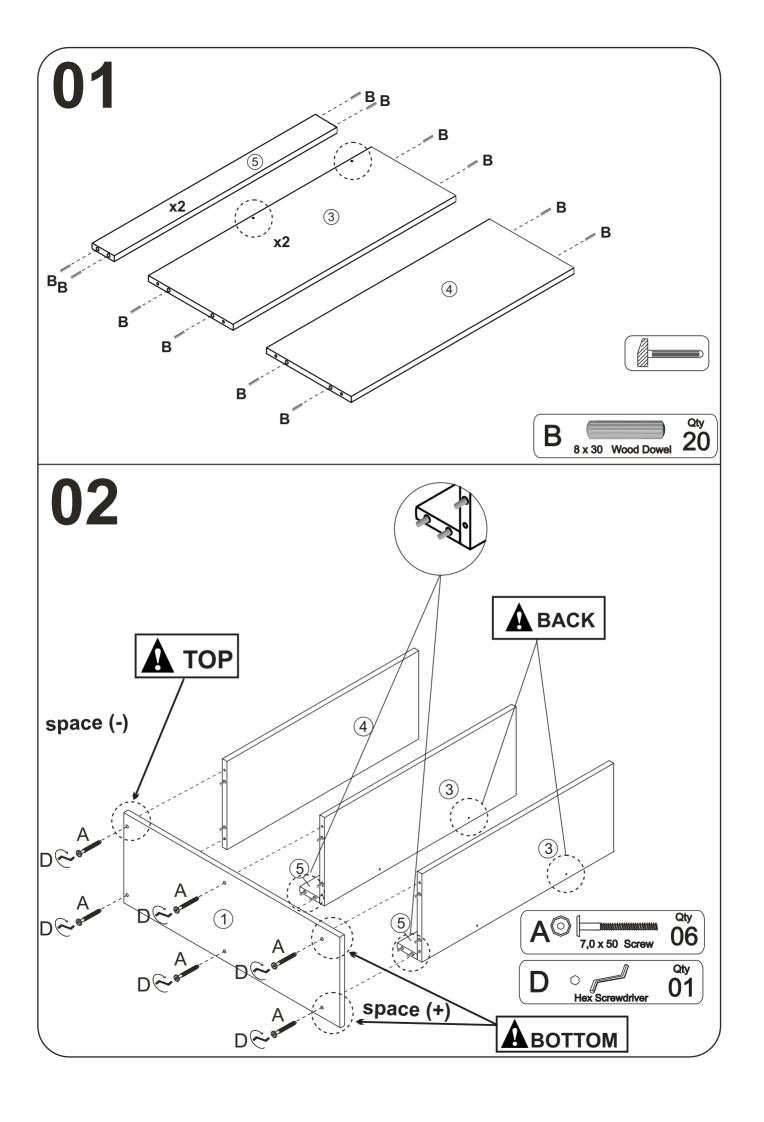

s quality product. Be sure to check all packing material carefully for small parts which may have come loose inside the carton during shipment. Separate, identify and count all parts and hardware.

Compare with the parts list to be sure all parts are present.

"DO NOT TIGHTEN SCREWS UNTIL COMPLETELY ASSEMBLED"



IMPORTANT:

## Part List - Bookcase Headboard











### **BOOKCASE SMALL THE FRONT**



Thank you for purchasing this quality product. Be sure to check all packing material carefully for small parts which may have come loose inside the carton during shipment. Separate, identify and count all parts and hardware.

Compare with the parts list to be sure all parts are present.

"DO NOT TIGHTEN SCREWS UNTIL COMPLETELY ASSEMBLED"



## **Part List - Bookcase Small The Front**