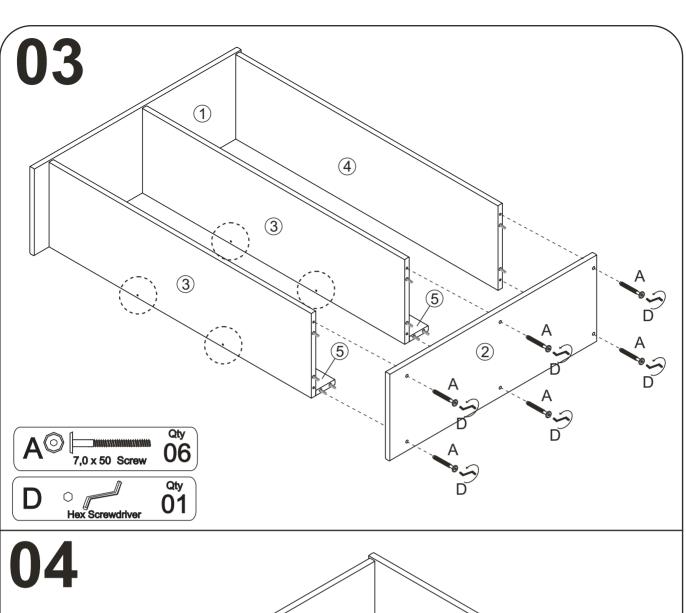

### **3 DRAWERS CHEST**

Thank you for purchasing this quality product. Be sure to check all packing material carefully for small parts which may have come loose inside the carton during shipment. Separate, identify and count all parts and hardware.

Compare with the parts list to be sure all parts are present.

"DO NOT TIGHTEN SCREWS UNTIL COMPLETELY ASSEMBLED"

### **IMPORTANT:**