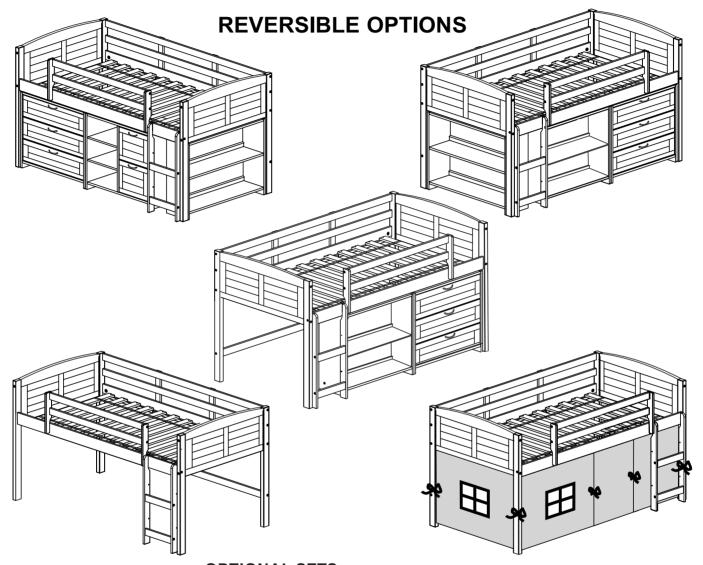

**LOW LOFT BED** 

**OPTIONAL SETS** (THE CASES ARE SOLD SEPARATE)

3 DRAWERS CHEST
2 DRAWERS CHEST
SMALL BOOKCASE
HEADBOARD BOOKCASE
TENT KIT FABRIC

Thank you for purchasing this quality product. Be sure to check all packing material carefully for small parts which may have come loose inside the carton during shipment. Separate, identify and count all parts and hardware.