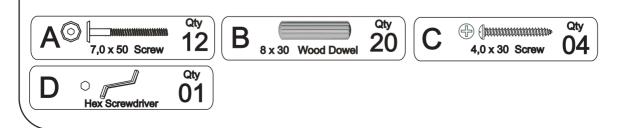

his quality product. Be sure to check all packing material carefully for small parts which may have come loose inside the carton during shipment. Separate, identify and count all parts and hardware.

Compare with the parts list to be sure all parts are present.

"DO NOT TIGHTEN SCREWS UNTIL COMPLETELY ASSEMBLED"



IMPORTANT:

## Part List - Bookcase Headboard











### **BOOKCASE SMALL THE FRONT**



Thank you for purchasing this quality product. Be sure to check all packing material carefully for small parts which may have come loose inside the carton during shipment. Separate, identify and count all parts and hardware.

Compare with the parts list to be sure all parts are present.

"DO NOT TIGHTEN SCREWS UNTIL COMPLETELY ASSEMBLED"



## **Part List - Bookcase Small The Front**