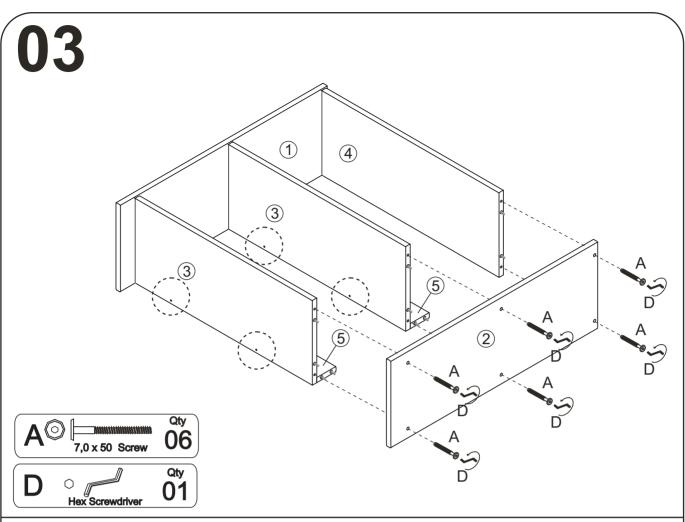

### **3 DRAWERS CHEST**

Thank you for purchasing this quality product. Be sure to check all packing material carefully for small parts which may have come loose inside the carton during shipment. Separate, identify and count all parts and hardware.

Compare with the parts list to be sure all parts are present.

"DO NOT TIGHTEN SCREWS UNTIL COMPLETELY ASSEMBLED"

### **IMPORTANT:**