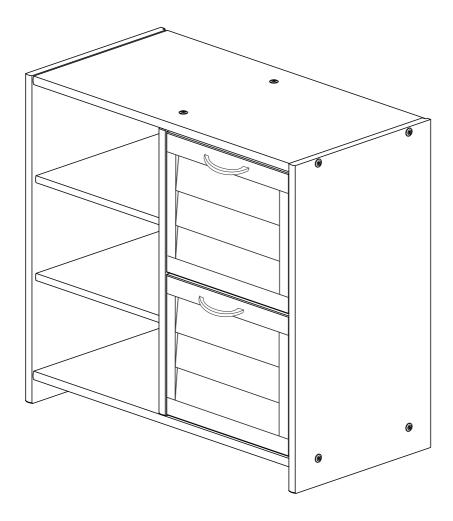

### **BOOKCASE SMALL THE FRONT**

Thank you for purchasing this quality product. Be sure to check all packing material carefully for small parts which may have come loose inside the carton during shipment. Separate, identify and count all parts and hardware.

Compare with the parts list to be sure all parts are present.

"DO NOT TIGHTEN SCREWS UNTIL COMPLETELY ASSEMBLED"

## **Part List - Bookcase Small The Front**