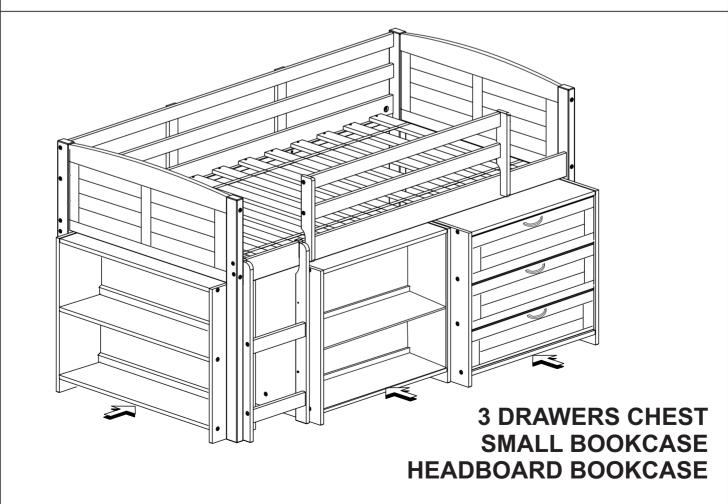

**LOW LOFT BED** 

**OPTIONAL SETS** (THE CASES ARE SOLD SEPARATE)

3 DRAWERS CHEST
2 DRAWERS CHEST
SMALL BOOKCASE
HEADBOARD BOOKCASE
TENT KIT FABRIC

Thank you for purchasing this quality product. Be sure to check all packing material carefully for small parts which may have come loose inside the carton during shipment. Separate, identify and count all parts and hardware.