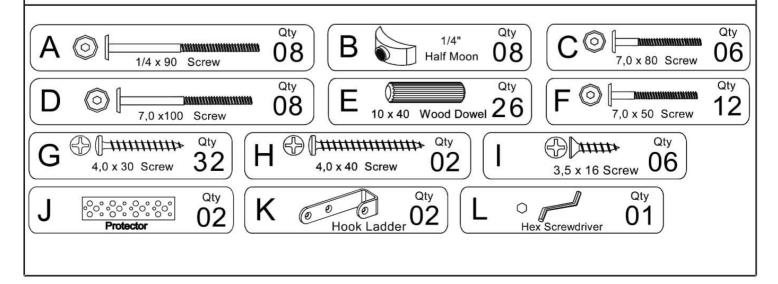

**LOW LOFT BED** 



**OPTIONAL SETS** (THE CASES ARE SOLD SEPARATE)

3 DRAWERS CHEST
2 DRAWERS CHEST
SMALL BOOKCASE
HEADBOARD BOOKCASE
TENT KIT FABRIC

Thank you for purchasing this quality product. Be sure to check all packing material carefully for small parts which may have come loose inside the carton during shipment. Separate, identify and count all parts and hardware.

Compare with the parts list to be sure all parts are present.

"DO NOT TIGHTEN SCREWS UNTIL COMPLETELY ASSEMBLED"



\* Use of power tool to assemble this product will invalidate any claim and damage this product making unsafe !!! \* Please assemble on a clean soft surface to avoid damage.













**IMPORTANT:** 

### Part List - LOW LOFT BED















# **BED ONLY**



# **OPTION COMPONENTS**





# **OPTION COMPONENTS**





### **3 DRAWERS CHEST**



Thank you for purchasing this quality product. Be sure to check all packing material carefully for small parts which may have come loose inside the carton during shipment. Separate, identify and count all parts and hardware.

Compare with the parts list to be sure all parts are present.

"DO NOT TIGHTEN SCREWS UNTIL COMPLETELY ASSEMBLED"



### **IMPORTANT:**

# **Part Lits - 3 DRAWERS CHEST**













# 08 Please remove screw "A" an fix on "B" if necessary to adjust the slide, moving up or down.

### **2 DRAWERS CHEST**



Thank you for purchasing this quality product. Be sure to check all packing material carefully for small parts which may have come loose inside the car