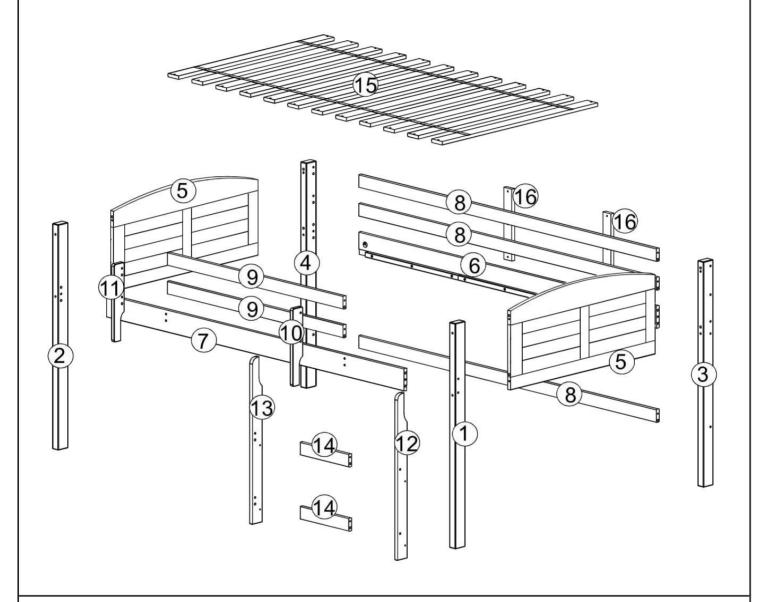

**LOW LOFT BED** 



**OPTIONAL SETS** (THE CASES ARE SOLD SEPARATE)

3 DRAWERS CHEST
2 DRAWERS CHEST
SMALL BOOKCASE
HEADBOARD BOOKCASE
TENT KIT FABRIC

Thank you for purchasing this quality product. Be sure to check all packing material carefully for small parts which may have come loose inside the carton during shipment. Separate, identify and count all parts and hardware.

Compare with the parts list to be sure all parts are present.

"DO NOT TIGHTEN SCREWS UNTIL COMPLETELY ASSEMBLED"



\* Use of power tool to assemble this product will invalidate any claim and damage this product making unsafe !!! \* Please assemble on a clean soft surface to avoid damage.













**IMPORTANT:** 

### Part List - LOW LOFT BED















# **BED ONLY**



# **OPTION COMPONENTS**





# **OPTION COMPONENTS**





### **3 DRAWERS CHEST**



Thank you for purchasing this quality product. Be sure to check all packing material carefully for small parts which may have come loose inside the carton during shipment. Separate, identify and count all parts and hardware.

Compare with the parts list to be sure all parts are present.

"DO NOT TIGHTEN SCREWS UNTIL COMPLETELY ASSEMBLED"



### **IMPORTANT:**

# **Part Lits - 3 DRAWERS CHEST**













# 08 Please remove screw "A" an fix on "B" if necessary to adjust the slide, moving up or down.

### **2 DRAWERS CHEST**



Thank you for purchasing this quality product. Be sure to check all packing material carefully for small parts which may have come loose inside the c